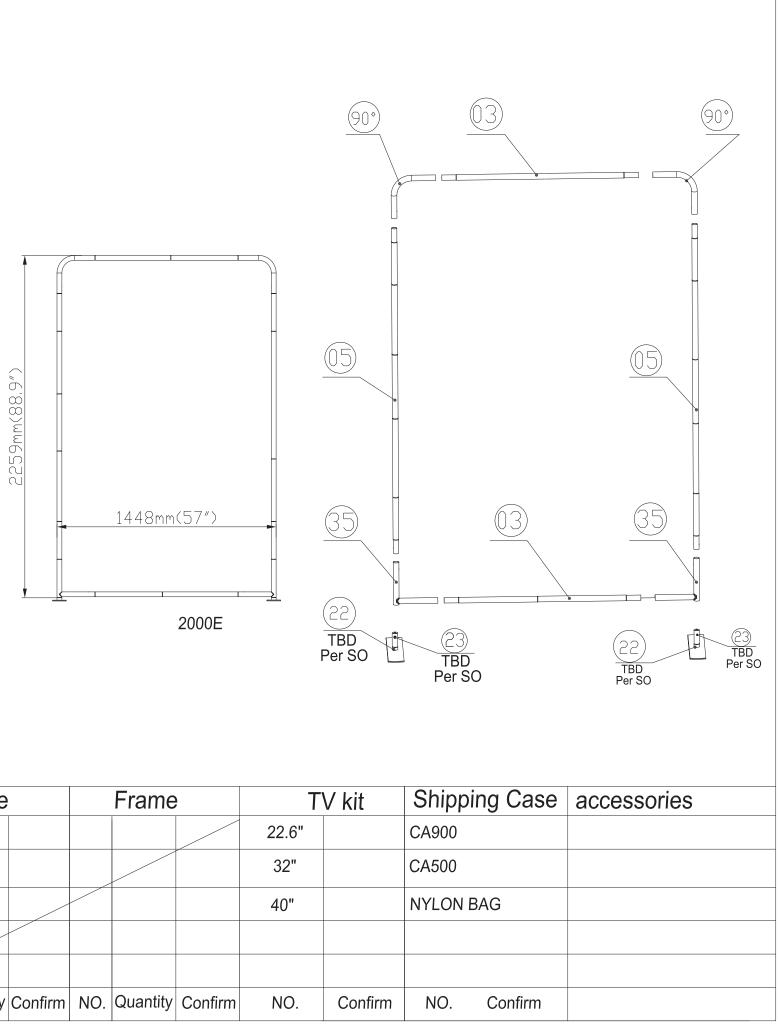

## WLM-2000E

## Setup Instructions

1. Take all the parts out of the bags and lay them on the ground according to the assembly diagram.

2. Make sure that all the corresponding numbers are correct.

3. Now start pushing the pipes together until they firmly click, if difficult you can slightly twist the parts together to make the locking spring pop up on place.

4. Its time to get your hands cleaned as now you are ready to handle the printed fabric. Feed the fabric from the round edges of the frame, feed only a few feet, then stand the frame up then slide the fabric to the bottom, now close the Zipper.

5. You can set up the feet in the position that you want to erect the stand, lift the fabric panels and fit on the feet.

6. To lock the frames together you can use the "S" shaped brackets or WL-25 brackets, they are designed tight so they lock well.

| Frame |               |         | Frame |               |         | Frame |          |         | Frame |          |         | Frame |          |         | Frame |          |         | TV kit |         | Τ |
|-------|---------------|---------|-------|---------------|---------|-------|----------|---------|-------|----------|---------|-------|----------|---------|-------|----------|---------|--------|---------|---|
| 35    | 2             |         | 23    | TBD<br>Per SO |         |       |          |         |       |          |         |       |          |         |       |          |         | 22.6"  |         | ( |
| 05    | 2             |         |       |               |         |       |          |         |       |          |         |       |          |         |       |          |         | 32"    |         | ( |
| 03    | 2             |         |       |               |         |       |          |         |       |          |         |       |          |         |       |          |         | 40"    |         | 1 |
| (55)  | TBD<br>Per SO |         |       |               |         |       |          |         | /     |          |         |       |          |         |       |          |         |        |         |   |
| 90°   | 2             |         |       |               |         |       |          |         |       |          |         |       |          |         |       |          |         |        |         |   |
| NO.   | Quantity      | Confirm | NO.   | Quantity      | Confirm | NO.   | Quantity | Confirm | NO.   | Quantity | Confirm | NO.   | Quantity | Confirm | NO.   | Quantity | Confirm | NO.    | Confirm |   |