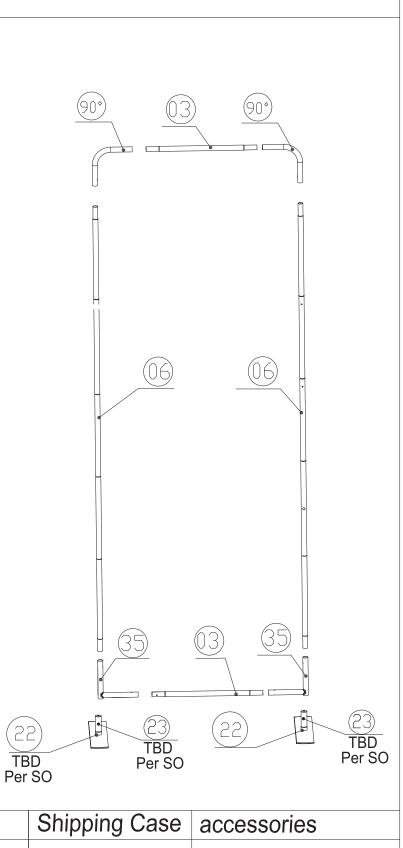

## Setup Instructions

1. Take all the parts out of the bags and lay them on the ground according to the assembly diagram.

2. Make sure that all the corresponding numbers are correct.

3. Now start pushing the pipes together until they firmly click, if difficult you can slightly twist the parts together to make the locking spring pop up on place.

4. Its time to get your hands cleaned as now you are ready to handle the printed fabric. Feed the fabric from the round edges of the frame, feed only a few feet, then stand the frame up then slide the fabric to the bottom, now close the Zipper.

5. You can set up the feet in the position that you want to erect the stand, lift the fabric panels and fit on the feet.

6. To lock the frames together you can use the "S" shaped brackets or WL-25 brackets, they are designed tight so they lock well.

| Frame |               |         | Frame |               |         |     | Frame    |         |     | Frame    |         | Frame |          |         | Frame |          |         | T     | V kit   |   |
|-------|---------------|---------|-------|---------------|---------|-----|----------|---------|-----|----------|---------|-------|----------|---------|-------|----------|---------|-------|---------|---|
| 35    | 2             |         | 23    | TBD<br>Per SO |         |     |          |         |     |          |         |       |          |         |       |          |         | 22.6" |         | С |
| 06    | 2             |         |       |               |         |     |          |         |     |          |         |       |          |         |       |          |         | 32"   |         | C |
| 03    | 2             |         |       |               |         |     |          |         |     |          |         |       |          |         |       |          |         | 40"   |         | Ν |
| (22)  | TBD<br>Per SO |         |       |               |         |     |          |         |     |          |         |       |          |         |       |          |         |       |         |   |
| 90°   | 2             |         |       |               |         |     |          |         |     |          |         |       |          |         |       |          |         |       |         |   |
| NO.   | Quantity      | Confirm | NO.   | Quantity      | Confirm | NO. | Quantity | Confirm | NO. | Quantity | Confirm | NO.   | Quantity | Confirm | NO.   | Quantity | Confirm | NO.   | Confirm |   |