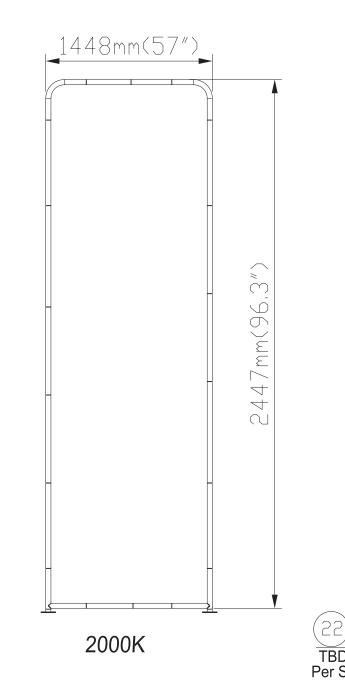

## WLM-2000K

## Setup Instructions

1. Take all the parts out of the bags and lay them on the ground according to the assembly diagram.

2. Make sure that all the corresponding numbers are correct.

3. Now start pushing the pipes together until they firmly click, if difficult you can slightly twist the parts together to make the locking spring pop up on place.

4. Its time to get your hands cleaned as now you are ready to handle the printed fabric. Feed the fabric from the round edges of the frame, feed only a few feet, then stand the frame up then slide the fabric to the bottom, now close the Zipper.

5. You can set up the feet in the position that you want to erect the stand, lift the fabric panels and fit on the feet.

6. To lock the frames together you can use the "S" shaped brackets or WL-25 brackets, they are designed tight so they lock well.