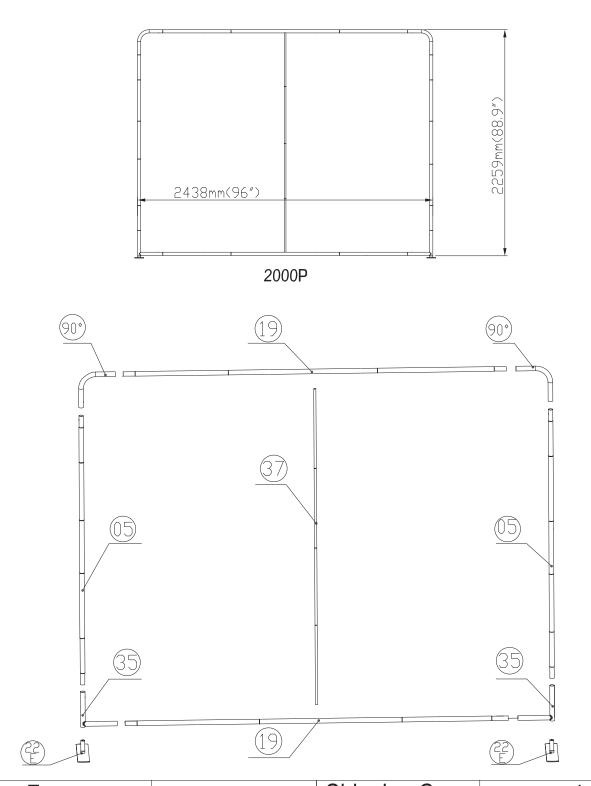

## Setup Instruct

- 1. Take all the parts out or the bags and lay them on the ground according to the assembly diagram.
- 2. Make sure that all the corresponding numbers are correct.
- 3. Now start pushing the pipes together until they firmly click, if difficult you can slightly twist the parts together to make the locking spring pop up on place.
- 4. Its time to get your hands cleaned as now you are ready to handle the printed fabric. Feed the fabric from the round edges of the frame, feed only a few feet, then stand the frame up then slide the fabric to the bottom, now close the Zipper.
- 5. You can set up the feet in the position that you want to erect the stand, lift the fabric panels and fit on the feet.
- 6. To lock the frames together you can use the "S" shaped brackets or WL-25 brackets, they are designed tight so they lock well.

|      | Frame    |         |     | Frame    |         |     | Frame    |         | Frame |                  | Frame |                  | Frame |          | T∖      | TV kit   Shipping Case |         | accessories |         |  |
|------|----------|---------|-----|----------|---------|-----|----------|---------|-------|------------------|-------|------------------|-------|----------|---------|------------------------|---------|-------------|---------|--|
| 35   | 2        |         |     |          |         |     |          |         |       |                  |       |                  |       |          |         | 22.6"                  |         | CA900       |         |  |
| 37   | 1        |         |     |          |         |     |          |         |       |                  |       |                  |       |          |         | 32"                    |         | CA500       |         |  |
| (19) | 2        |         |     |          |         |     |          |         |       |                  |       |                  |       |          |         | 40"                    |         | NYLON E     | BAG     |  |
| 05)  | 2        |         |     |          |         | ,   |          |         |       |                  |       |                  |       |          |         |                        |         |             |         |  |
| 90°  | 2        |         |     |          |         |     |          |         |       |                  |       |                  |       |          |         |                        |         |             |         |  |
| NO.  | Quantity | Confirm | NO. | Quantity | Confirm | NO. | Quantity | Confirm | NO.   | Quantity Confirm | NO.   | Quantity Confirm | NO.   | Quantity | Confirm | NO.                    | Confirm | NO.         | Confirm |  |