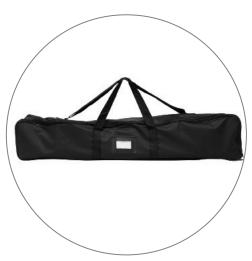

# PARTS LIST

Qty 6 - 19.75" Tubes

Qty 3 - 39.25" Tubes

Qty 2 - Support Tubes

Qty 28 - Bungee Cord w/ Hook

Qty 2 - Screw Knobs

Qty 1 - Carry Bag