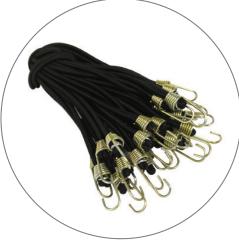

# PARTS LIST

Qty 6 - 19.75" Tubes

Qty 3 - 39.25" Tubes

Qty 2 - Support Tubes

Qty 28 - Bungee Cord w/ Hook

Qty 2 - Screw Knobs

Qty 1 - Carry Bag