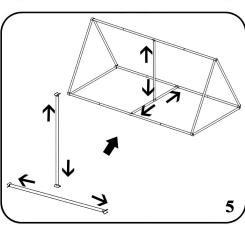

## **SET UP INSTRUCTIONS**

# PARTS LIST

Qty 6 - 19.75" Tubes

Qty 3 - 39.25" Tubes

Qty 2 - Support Tubes

Qty 28 - Bungee Cord w/ Hook

Qty 2 - Screw Knobs

Qty 1 - Carry Bag