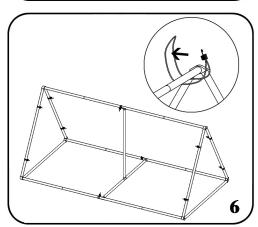

UANTITY FREIGHT

| Freight Shipping | 52 boxes per 48" L x 40" W x 71" H skid: |
|------------------|------------------------------------------|
| Freight Weight   | 728 lbs (frame only)                     |
|                  | 832 lbs (frame & graphic)                |

#### **GRAPHIC TURN AROUND TIME**

#### 2 business days after proof approval

| AVAILABILITY | CA and PA |
|--------------|-----------|
| WIND RATING  | 20 mph    |
|              |           |









Qty 2 - Triangular End Tubes

# PARTS LIST



Qty 6 - 19.75" Tubes



Qty 3 - 39.25" Tubes



Qty 2 - Support Tubes



Qty 28 - Bungee Cord w/ Hook



Qty 2 - Screw Knobs



Qty 1 - Carry Bag

# FOUNDATION BANNER STAND

OUTDOOR BANNER STAND

PRODUCT CODE: FND-FRM

### **TEMPLATE**



## **SET UP INSTRUCTIONS**