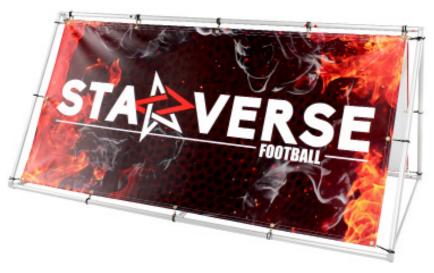

### FOUNDATION BANNER STAND

**OUTDOOR BANNER STAND** 

PRODUCT CODE: FND-FRM

#### PRODUCT DESCRIPTION

The Foundation is a sturdy and lightweight aluminum frame that is perfect for displaying 2 banners at your next indoor or outdoor event. Your graphics are UV printed on scrim vinyl with a 1" double stitch hem around the perimeter to reinforce the material. #2 grommets are added along the top, bottom and sides that enable an easy graphic install with the use of bungee hooks that are included with each frame. Frame assembly is simple and sets up in minutes without the need for tools.

| DISPLAY DIMENSION  | 42" L x 81.5" W x 37" H |
|--------------------|-------------------------|
| GRAPHIC DIMENSIONS | 77.5" W x 38" H         |