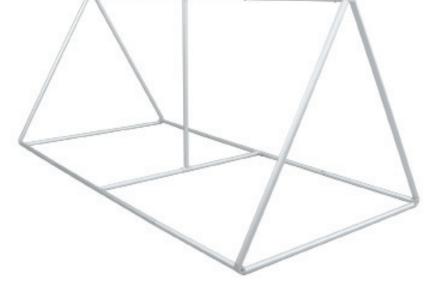

#### **DISPLAY CONSTRUCTION**

Aluminum Frame

# PARTS LIST

Qty 6 - 19.75" Tubes

Qty 3 - 39.25" Tubes

Qty 2 - Support Tubes

Qty 28 - Bungee Cord w/ Hook

Qty 2 - Screw Knobs

Qty 1 - Carry Bag