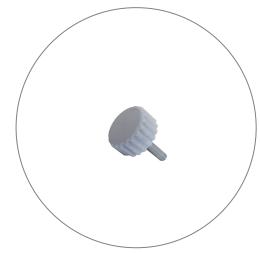

# PARTS LIST

Qty 6 - 19.75" Tubes

Qty 3 - 39.25" Tubes

Qty 2 - Support Tubes

Qty 28 - Bungee Cord w/ Hook

Qty 2 - Screw Knobs

Qty 1 - Carry Bag