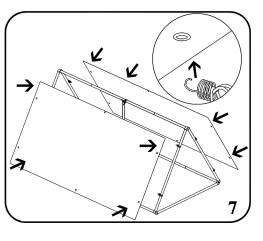

NTITY FREIGHT

| Freight Shipping | 52 boxes per 48" L x 40" W x 71" H skid: |
|------------------|------------------------------------------|
| Freight Weight   | 728 lbs (frame only)                     |
|                  | 832 lbs (frame & graphic)                |

#### **GRAPHIC TURN AROUND TIME**

#### 2 business days after proof approval

| AVAILABILITY | CA and PA |
|--------------|-----------|
| WIND RATING  | 20 mph    |
|              |           |









Qty 2 - Triangular End Tubes

# PARTS LIST



Qty 6 - 19.75" Tubes



Qty 3 - 39.25" Tubes



Qty 2 - Support Tubes



Qty 28 - Bungee Cord w/ Hook



Qty 2 - Screw Knobs



Qty 1 - Carry Bag

# FOUNDATION BANNER STAND

OUTDOOR BANNER STAND

PRODUCT CODE: FND-FRM

### **TEMPLATE**



## **SET UP INSTRUCTIONS**