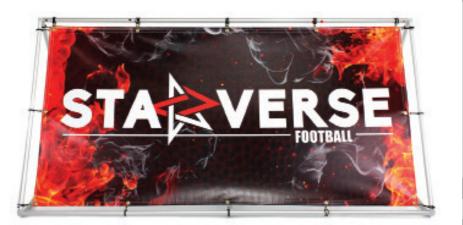

#### PRODUCT DESCRIPTION

The Foundation is a sturdy and lightweight aluminum frame that is perfect for displaying 2 banners at your next indoor or outdoor event. Your graphics are UV printed on scrim vinyl with a 1" double stitch hem around the perimeter to reinforce the material. #2 grommets are added along the top, bottom and sides that enable an easy graphic install with the use of bungee hooks that are included with each frame. Frame assembly is simple and sets up in minutes without the need for tools.

| DISPLAY DIMENSION  | 42" L x 81.5" W x 37" H |
|--------------------|-------------------------|
| GRAPHIC DIMENSIONS | 77.5" W x 38" H         |

#### **GRAPHIC MATERIAL**

13oz Scrim Vinyl

#### GRAPHIC FINISHING

1" hem around perimeter with #2 brass grommets