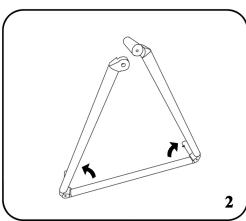

LARGE QUANTITY FREIGHT

| Freight Shipping | 52 boxes per 48" L x 40" W x 71" H skid: |
|------------------|------------------------------------------|
| Freight Weight   | 728 lbs (frame only)                     |
|                  | 832 lbs (frame & graphic)                |

#### **GRAPHIC TURN AROUND TIME**

#### 2 business days after proof approval

| AVAILABILITY | CA and PA |
|--------------|-----------|
| WIND RATING  | 20 mph    |
|              |           |









Qty 2 - Triangular End Tubes

# PARTS LIST



Qty 6 - 19.75" Tubes



Qty 3 - 39.25" Tubes



Qty 2 - Support Tubes



Qty 28 - Bungee Cord w/ Hook



Qty 2 - Screw Knobs



Qty 1 - Carry Bag

# FOUNDATION BANNER STAND

OUTDOOR BANNER STAND

PRODUCT CODE: FND-FRM

### **TEMPLATE**



## **SET UP INSTRUCTIONS**