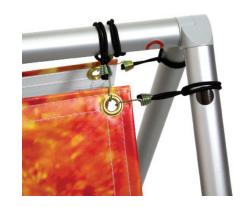

#### PRODUCT DESCRIPTION

The Foundation is a sturdy and lightweight aluminum frame that is perfect for displaying 2 banners at your next indoor or outdoor event. Your graphics are UV printed on scrim vinyl with a 1" double stitch hem around the perimeter to reinforce the material. #2 grommets are added along the top, bottom and sides that enable an easy graphic install with the use of bungee hooks that are included with each frame. Frame assembly is simple and sets up in minutes without the need for tools.

# PARTS LIST

Qty 6 - 19.75" Tubes

Qty 3 - 39.25" Tubes

Qty 2 - Support Tubes

Qty 28 - Bungee Cord w/ Hook

Qty 2 - Screw Knobs

Qty 1 - Carry Bag