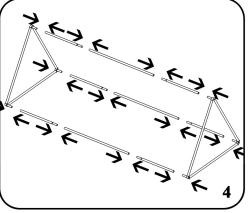

GE QUANTITY FREIGHT

| Freight Shipping | 52 boxes per 48" L x 40" W x 71" H skid: |
|------------------|------------------------------------------|
| Freight Weight   | 728 lbs (frame only)                     |
|                  | 832 lbs (frame & graphic)                |

#### **GRAPHIC TURN AROUND TIME**

#### 2 business days after proof approval

| AVAILABILITY | CA and PA |
|--------------|-----------|
| WIND RATING  | 20 mph    |
|              |           |









Qty 2 - Triangular End Tubes

# PARTS LIST



Qty 6 - 19.75" Tubes



Qty 3 - 39.25" Tubes



Qty 2 - Support Tubes



Qty 28 - Bungee Cord w/ Hook



Qty 2 - Screw Knobs



Qty 1 - Carry Bag

# FOUNDATION BANNER STAND

OUTDOOR BANNER STAND

PRODUCT CODE: FND-FRM

### **TEMPLATE**



## **SET UP INSTRUCTIONS**