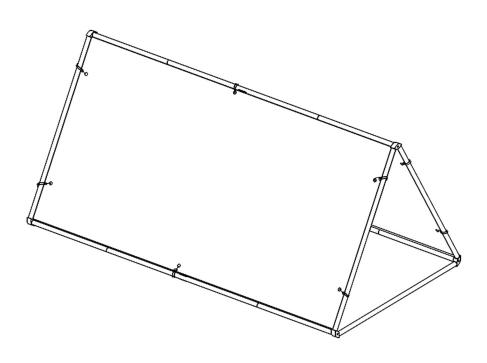

ITY FREIGHT

| Freight Shipping | 52 boxes per 48" L x 40" W x 71" H skid: |
|------------------|------------------------------------------|
| Freight Weight   | 728 lbs (frame only)                     |
|                  | 832 lbs (frame & graphic)                |

#### **GRAPHIC TURN AROUND TIME**

#### 2 business days after proof approval

| AVAILABILITY | CA and PA |
|--------------|-----------|
| WIND RATING  | 20 mph    |
|              |           |









Qty 2 - Triangular End Tubes

# PARTS LIST



Qty 6 - 19.75" Tubes



Qty 3 - 39.25" Tubes



Qty 2 - Support Tubes



Qty 28 - Bungee Cord w/ Hook



Qty 2 - Screw Knobs



Qty 1 - Carry Bag

# FOUNDATION BANNER STAND

OUTDOOR BANNER STAND

PRODUCT CODE: FND-FRM

### **TEMPLATE**



## **SET UP INSTRUCTIONS**