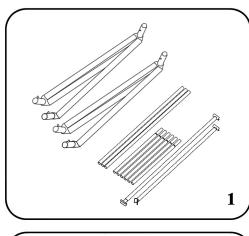

# PARTS LIST

Qty 6 - 19.75" Tubes

Qty 3 - 39.25" Tubes

Qty 2 - Support Tubes

Qty 28 - Bungee Cord w/ Hook

Qty 2 - Screw Knobs

Qty 1 - Carry Bag