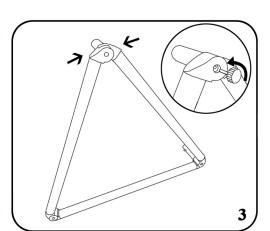

ARGE QUANTITY FREIGHT

| Freight Shipping | 52 boxes per 48" L x 40" W x 71" H skid: |
|------------------|------------------------------------------|
| Freight Weight   | 728 lbs (frame only)                     |
|                  | 832 lbs (frame & graphic)                |

#### **GRAPHIC TURN AROUND TIME**

#### 2 business days after proof approval

| AVAILABILITY | CA and PA |
|--------------|-----------|
| WIND RATING  | 20 mph    |
|              |           |









Qty 2 - Triangular End Tubes

# PARTS LIST



Qty 6 - 19.75" Tubes



Qty 3 - 39.25" Tubes



Qty 2 - Support Tubes



Qty 28 - Bungee Cord w/ Hook



Qty 2 - Screw Knobs



Qty 1 - Carry Bag

# FOUNDATION BANNER STAND

OUTDOOR BANNER STAND

PRODUCT CODE: FND-FRM

### **TEMPLATE**



## **SET UP INSTRUCTIONS**