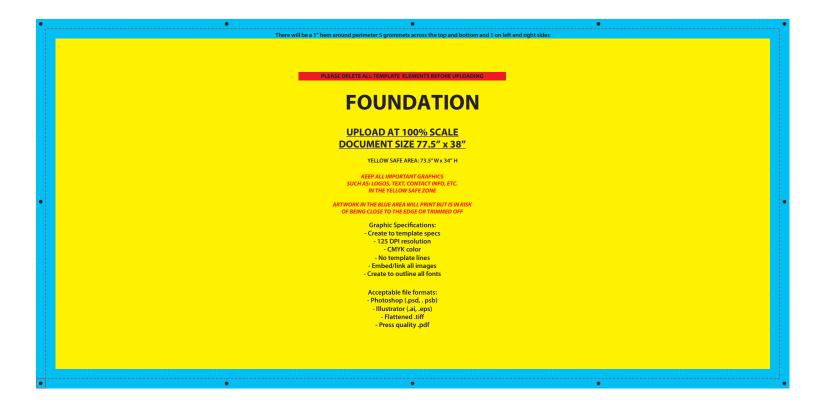

hipping Dimensions 44 FLX 9

### LARGE QUANTITY FREIGHT

| Freight Shipping | 52 boxes per 48" L x 40" W x 71" H skid: |
|------------------|------------------------------------------|
| Freight Weight   | 728 lbs (frame only)                     |
|                  | 832 lbs (frame & graphic)                |

#### **GRAPHIC TURN AROUND TIME**

#### 2 business days after proof approval

| AVAILABILITY | CA and PA |
|--------------|-----------|
| WIND RATING  | 20 mph    |
|              |           |









Qty 2 - Triangular End Tubes

# PARTS LIST



Qty 6 - 19.75" Tubes



Qty 3 - 39.25" Tubes



Qty 2 - Support Tubes



Qty 28 - Bungee Cord w/ Hook



Qty 2 - Screw Knobs



Qty 1 - Carry Bag

# FOUNDATION BANNER STAND

OUTDOOR BANNER STAND

PRODUCT CODE: FND-FRM

### **TEMPLATE**



## **SET UP INSTRUCTIONS**