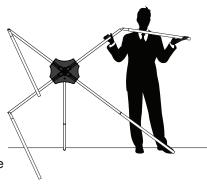

#### Step 1

Remove all parts from the case and place on a clean flat surface.

All poles of the Hardware Unit (1) are secured to the back receptacle and to each other with shock cord.

### Step 2

Secure Kickstand to back hub. (make sure notch fits over rib-to lock into place)

Slide all the poles into the back receptacle, then secure the rest of the poles to each other.