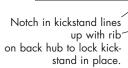

### Step 2

Secure Kickstand to back hub. (make sure notch fits over rib-to lock into place)

Slide all the poles into the back receptacle, then secure the rest of the poles to each other.