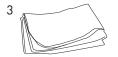

### Product Parts for FABRIC GRAPHIC (skip to STEP 3)

3 - Fabric Graphic

ALL PARTS COME

## Step 3

Attach the Fabric Graphic (3) by securing the pockets on the backside onto each corner.