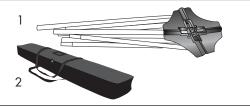

### **Product Parts for HARDWARE**

- 1 Hardware Unit
- 2 Soft Case

#### Step 1

Remove all parts from the case and place on a clean flat surface.

All poles of the Hardware Unit (1) are secured to the back receptacle and to each other with shock cord.