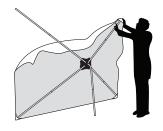

## Step 3

Attach the Fabric Graphic (3) by securing the pockets on the backside onto each corner.