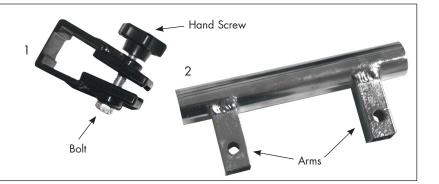

#### **Product Parts**

- 1 Connector (x2)
- 2 Pole Holder

#### Step 1

Remove the Bolts from the Hand Screws and the Hand Screws from the Connectors (1).

# Step 3

Insert the Pole Holder's (2) Arms into both Connector (1) openings.

Thread the Hand Screw through the holes in both the Pole Holder's (2) Arm and Connector (1). Replace the Bolt to secure.

Repeat for the other Connector (1).