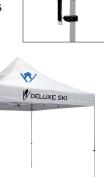

# Step 4

Insert your Sail Sign's pole into the Pole Holder (2) and your Sail Sign Mount is complete!

\*Recommend for use with 8' and 11' Sail Signs only. Do not use with 14' Sail Signs.