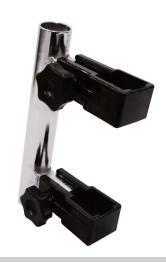

# Step 4

Insert your Sail Sign's pole into the Pole Holder (2) and your Sail Sign Mount is complete!

\*Recommend for use with 8' and 11' Sail Signs only. Do not use with 14' Sail Signs.