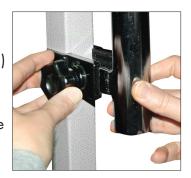

# Step 3

Insert the Pole Holder's (2) Arms into both Connector (1) openings.

Thread the Hand Screw through the holes in both the Pole Holder's (2) Arm and Connector (1). Replace the Bolt to secure.

Repeat for the other Connector (1).