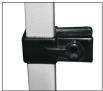

### Step 2

Position one Connector (1) at desired height on tent leg. Push the Connector (1) forward until the tent's leg fits firmly against the back of Connector (1).

Place the second Connector (1) above the first and repeat step.

# Step 3

Insert the Pole Holder's (2) Arms into both Connector (1) openings.

Thread the Hand Screw through the holes in both the Pole Holder's (2) Arm and Connector (1). Replace the Bolt to secure.

Repeat for the other Connector (1).