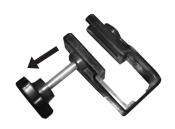

# Step 3

Insert the Pole Holder's (2) Arms into both Connector (1) openings.

Thread the Hand Screw through the holes in both the Pole Holder's (2) Arm and Connector (1). Replace the Bolt to secure.

Repeat for the other Connector (1).