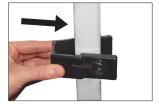

### Step 2

Position one Connector (1) at desired height on tent leg. Push the Connector (1) forward until the tent's leg fits firmly against the back of Connector (1).

Place the second Connector (1) above the first and repeat step.