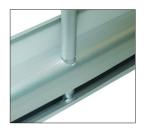

# Step 5

Step 3

Insert the Shock Cord Pole (3) into the hole in the center of the base until it is fully seated.

Maintain tension on the banner while

slowly removing the Pin (4). Allow the

banner to gently roll into the canister.