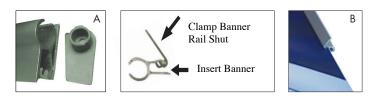

### Step 1

1 - Base

4 - Pin

Remove both End Caps (A) from the Banner Rail (2) and snap it open. Fully insert the top edge of the Banner into the groove of the Banner Rail (2) and snap it shut (B).