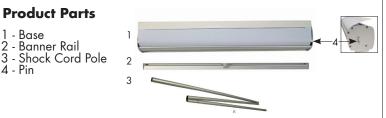

### Step 1

1 - Base

4 - Pin

Remove both End Caps (A) from the Banner Rail (2) and snap it open. Fully insert the top edge of the Banner into the groove of the Banner Rail (2) and snap it shut (B).

### Step 4

Flip the Base (1) upside down and rotate the feet to sit perpendicular to the Base.

# Step 5

Step 3

Insert the Shock Cord Pole (3) into the hole in the center of the base until it is fully seated.

Maintain tension on the banner while

slowly removing the Pin (4). Allow the

banner to gently roll into the canister.

\*\*Store the Pin on the base for future graphic changes.

Step 6

Facing the back of the Base (1), extend the banner upward and towards the top of the pole.

Secure by centering the banner rail (2) receptacle to the arrow sticker and insert it onto the Shock Cord Pole (3).