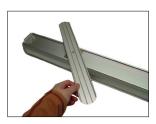

### Step 1

1 - Base

4 - Pin

Remove both End Caps (A) from the Banner Rail (2) and snap it open. Fully insert the top edge of the Banner into the groove of the Banner Rail (2) and snap it shut (B).