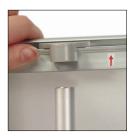

\*\*Store the Pin on the base for future graphic changes.

Step 6

Facing the back of the Base (1), extend the banner upward and towards the top of the pole.

Secure by centering the banner rail (2) receptacle to the arrow sticker and insert it onto the Shock Cord Pole (3).