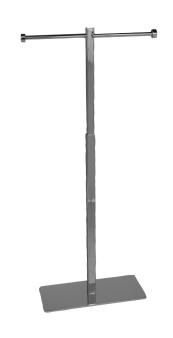

# **Product Specifications**

Dimesions: 26" to 48"

Foot Print Dimensions: 16" x 81/2"

### **Product Parts**

- 1 Base Plate
- 2 Lower Post
- 3 Upper Post
- 4 Support Arm (x2)
- 5 Base Plate Screw
- 6 Thumbascrew
- 7 Allen Wrench