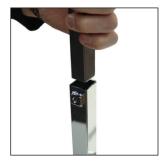

#### Step 3

Insert the Upper Post (3) into the Lower Post (2). Insert the Thumbscrew (6) to hold it in place. the Upper Post (2) can now be raised and lowered by adjusting the Thumbscrew (6).