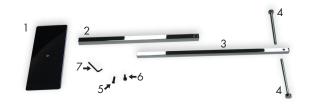

### **Product Parts**

- 1 Base Plate
- 2 Lower Post
- 3 Upper Post
- 4 Support Arm (x2)
- 5 Base Plate Screw
- 6 Thumbascrew
- 7 Allen Wrench