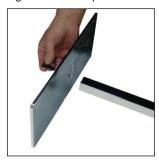

## Step 2

Attach the Lower Post (2) to the Base Plate (1), securing it from the bottom of the Base Plate with the Base Plate Screw (5). Tighten with the provided Allen Wrench (7)