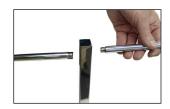

#### Step 3

Insert the Upper Post (3) into the Lower Post (2). Insert the Thumbscrew (6) to hold it in place. the Upper Post (2) can now be raised and lowered by adjusting the Thumbscrew (6).