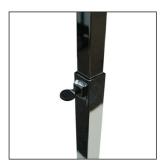

#### Step 3

Insert the Upper Post (3) into the Lower Post (2). Insert the Thumbscrew (6) to hold it in place. the Upper Post (2) can now be raised and lowered by adjusting the Thumbscrew (6).