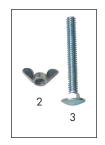

#### **Product Parts**

- 1 Feet (x2)
- 2 Wing Nuts (x4, 2 spare)
- 3 Screws (x4, 2 spare)