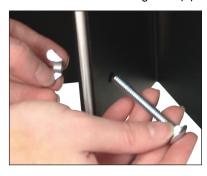

#### Step 4

Place the Graphic back in between the Feet (1), insert the Screws (3) into the holes in the Feet (1) and Graphic, and secure them with the Wing Nuts (2).