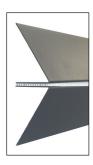

#### Step 3

Lay the Graphic on its side, and place the bottom of the Graphic in between the Feet (1). Line-up the bottoms of the Feet (1) and the Graphic. Mark the holes with a pen or marker. Remove the Graphic, and pre-drill holes for the Screws (3).