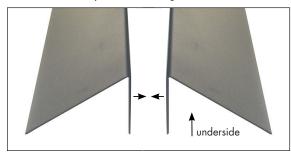

### Step 2

Locate the holes on the Feet (1). Place the Feet (1) together with the holes facing one another. Together, stand the Feet (1) on their sides so you are looking at the underside.