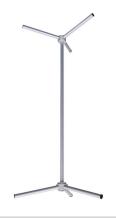

#### **Product Specifications**

Color: Silver

Footprint Dimensions: 22" x 22"

Scan to view Product Instructional Video or visit: www.creativedisplaysite.com/ Aluminumbagholder.html







# **Display Set-Up**

#### Step 1

Begin by removing the Stand (1) from the Carry Case.

### Step 2

Fully insert the Shock
Cord Feet into the
corresponding recessed
holes and place on the
floor. (The Feet will sit
flat on the ground, while the
Arms are angled with a covered
top on the main pole.)



Repeat these steps for the Arms.

## Step 3

Once set, your Bag Holder is ready for use.



## **Storage**

Place stand into Carry Case and store in a cool, dry location.



#### Care

Clean with damp cloth and wipe dry.