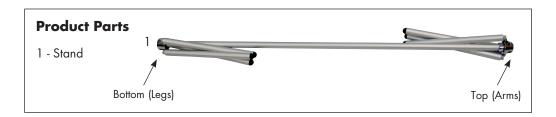

#### Step 1

Begin by removing the Stand (1) from the Carry Case.

### Step 2

Fully insert the Shock
Cord Feet into the
corresponding recessed
holes and place on the
floor. (The Feet will sit
flat on the ground, while the
Arms are angled with a covered
top on the main pole.)

Repeat these steps for the Arms.