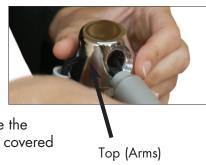

### Step 2

Fully insert the Shock
Cord Feet into the
corresponding recessed
holes and place on the
floor. (The Feet will sit
flat on the ground, while the
Arms are angled with a covered
top on the main pole.)

Repeat these steps for the Arms.