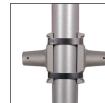

## Step 4

Insert the end of a Premium Fiberglass Arm (2) into the Casting (1) Image A. Line up the holes in the arm to the holes on the side of the Casting and secure by inserting the Small Pin (5) Image B.

Before closing the Small Pin (6) attach the Large Pin (4) onto the Small Pin (5) as shown in Image C.

\*Pin should clip below casting

\*Pin should clip above casting