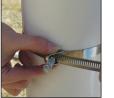

## Step 3

Secure the top Castings (1) to the Pole with two Stainless Steel bands (3). Tighten the bands until they hold both brackets securely and lock it into place with a screwdriver or nut driver.

Clip off any excess band length.