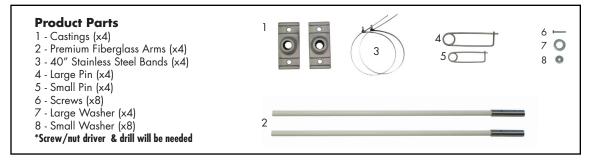

## Step 1

Take out all parts.

## Step 2

Attach the top Castings (1) to pole. Be sure the arrow is facing up - away from the banner and that the castings are on opposite sides of the pole.

Place a Screw (6) with a Small Washer (9) in the top hole and drill into place. Depending on the kind of pole - you may need to pre-drill the holes.

Repeat Step 2 with the hole on the bottom of both top Castings (1).

## Step 3

Secure the top Castings (1) to the Pole with two Stainless Steel bands (3). Tighten the bands until they hold both brackets securely and lock it into place with a screwdriver or nut driver.

Clip off any excess band length.

## Step 4

Insert the end of a Premium Fiberglass Arm (2) into the Casting (1) Image A. Line up the holes in the arm to the holes on the side of the Casting and secure by inserting the Small Pin (5) Image B.

Before closing the Small Pin (6) attach the Large Pin (4) onto the Small Pin (5) as shown in Image C.

\*Pin should clip below casting

## Step 5

Slide Large Washer (7) onto the Premium Fiberglass Arm(2). This will keep your banner from sliding up the arm.

Measure your banner for correct placement of the lower Castings (1) so it fits your boulevard banners properly.

Repeat Step 2 -5 to attach the Lower Castings (1) and arms.

Be sure the arrow is facing down on both lower casting - away from the banner, and that the Pin (5) clips above the Castings.

Note: On the Lower Casting the arrow is facing away from banner

\*Pin should clip above casting

## Step 7

Slide your banner onto the Premium Fiberglass Arms (2).

Secure the top and bottom of the banner by pinning the Large Pin (4) through the grommets.