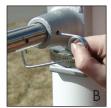

## Step 4

Insert the end of a Premium Fiberglass Arm (2) into the Casting (1) Image A. Line up the holes in the arm to the holes on the side of the Casting and secure by inserting the Small Pin (5) Image B.