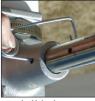

## Step 4

Insert the end of a Premium Fiberglass Arm (2) into the Casting (1) Image A. Line up the holes in the arm to the holes on the side of the Casting and secure by inserting the Small Pin (5) Image B.

Before closing the Small Pin (6) attach the Large Pin (4) onto the Small Pin (5) as shown in Image C.

\*Pin should clip below casting