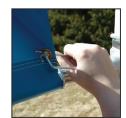

## Step 4

Insert the end of a Premium Fiberglass Arm (2) into the Casting (1) Image A. Line up the holes in the arm to the holes on the side of the Casting and secure by inserting the Small Pin (5) Image B.

Before closing the Small Pin (6) attach the Large Pin (4) onto the Small Pin (5) as shown in Image C.

\*Pin should clip below casting

\*Pin should clip above casting