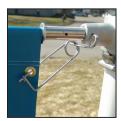

## Step 3

Secure the top Castings (1) to the Pole with two Stainless Steel bands (3). Tighten the bands until they hold both brackets securely and lock it into place with a screwdriver or nut driver.

Clip off any excess band length.