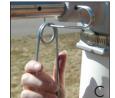

Before closing the Small Pin (6) attach the Large Pin (4) onto the Small Pin (5) as shown in Image C.

\*Pin should clip below casting