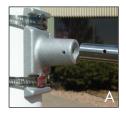

## Step 4

Insert the end of a Premium Fiberglass Arm (2) into the Casting (1) Image A. Line up the holes in the arm to the holes on the side of the Casting and secure by inserting the Small Pin (5) Image B.