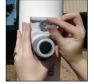

### Step 4

Insert the end of a Premium Fiberglass Arm (2) into the Casting (1) *Image A*. Line up the holes in the arm to the holes on the side of the Casting and secure by inserting the Small Pin (5) *Image B*.