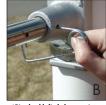

### Step 4

Insert the end of a Premium Fiberglass Arm (2) into the Casting (1) *Image A*. Line up the holes in the arm to the holes on the side of the Casting and secure by inserting the Small Pin (5) *Image B*.