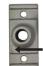

# Product Parts 1 - Castings 2 - Premium Fiberglass Arms 3 - 40" Stainless Steel Bands (x4) 4 - Large Pin (x2) 5 - Small Pin (x2) 6 - Screws (x4) 7 - Large Washer (x2) 8 - Small Washer (x4) \*Screw/nut driver & drill will be needed