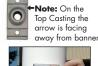

# Step 2

Attach top Casting (1) to pole. Be sure the arrow is facing up - away from the banner.

Place a Screw (6) with a Small Washer (9) in the top hole and drill into place. Depending on the kind of pole - you may need to pre-drill the holes.

# Step 6

Measure your banner for correct placement of the lower Casting (1) so it fits your boulevard banner properly.

Repeat Step 2 -5 to attach the Lower Casting (1) and arm.

Be sure the arrow is facing down for the lower casting - away from the banner, and that the Pin (5) clips above the Casting.

**Note:** On the Lower Casting the arrow is facing away from banner

\*Pin should clip above casting