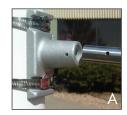

### Step 4

Insert the end of a Premium Fiberglass Arm (2) into the Casting (1) *Image A*. Line up the holes in the arm to the holes on the side of the Casting and secure by inserting the Small Pin (5) *Image B*.