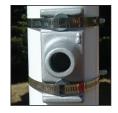

### Step 3

Secure the Casting (1) to the Pole with two Stainless Steel bands (3). Tighten the bands until they hold the bracket securely and lock it into place with a screwdriver or nut driver. Clip off any excess band length.