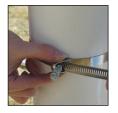

Before closing the Small Pin (6) attach the Large Pin (4) onto the Small Pin (5) as shown in *Image C*.

Pin should clip below castin