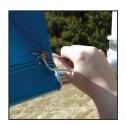

Before closing the Small Pin (6) attach the Large Pin (4) onto the Small Pin (5) as shown in *Image C*.

Pin should clip below castin