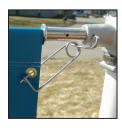

### Step 4

Insert the end of a Premium Fiberglass Arm (2) into the Casting (1) *Image A*. Line up the holes in the arm to the holes on the side of the Casting and secure by inserting the Small Pin (5) *Image B*.

Before closing the Small Pin (6) attach the Large Pin (4) onto the Small Pin (5) as shown in *Image C*.

Pin should clip below castin