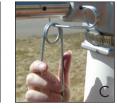

Before closing the Small Pin (6) attach the Large Pin (4) onto the Small Pin (5) as shown in *Image C*.

Pin should clip below castin