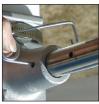

### Step 4

Insert the end of a Premium Fiberglass Arm (2) into the Casting (1) *Image A*. Line up the holes in the arm to the holes on the side of the Casting and secure by inserting the Small Pin (5) *Image B*.