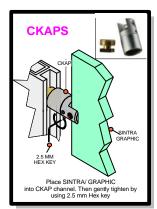

| Code  | #  | Description |
|-------|----|-------------|
| CKAPS | 14 | STANDOFFS   |
| L11-5 | 1  | GRAPHICS    |
| L11-1 | 1  | GRAPHICS    |
| L11-2 | 1  | GRAPHICS    |
| L11-6 | 1  | GRAPHICS    |
| L11-4 | 1  | GRAPHICS    |
| L11-7 | 1  | GRAPHICS    |
| L11-3 | 1  | GRAPHICS    |