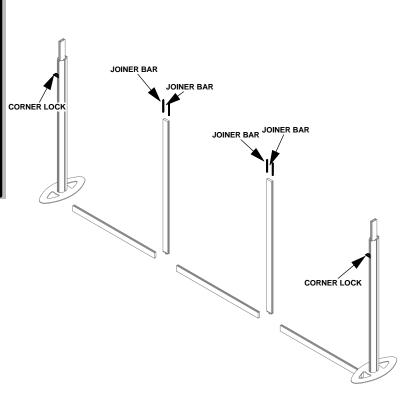

W/ MAGNETIC TAPE ON FACE CENTER

L1

**CENTER POST FOOT** 

BAR

**DETAIL** 

VERTICAL GRAPHIC CENTER POST Make sure to place VERTICAL GRAPHIC BAR with the CENTER POST FOOT facing DOWN

| Code        | # | Description |
|-------------|---|-------------|
| CORNER LOCK | 2 | CORNER LOCK |
| JOINER BAR  | 4 | JOINER BAR  |