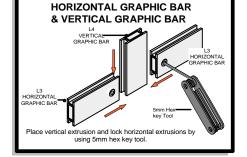

## **LINEAR 03**

|  | Code | # | Description                                |
|--|------|---|--------------------------------------------|
|  | L3   | 3 | HORIZONTAL GRAPHIC BAR                     |
|  | L4   | 2 | VERTICAL GRAPHIC BAR WITH CENTER FOOT POST |
|  | L1   | 2 | BOTTOM HALF UPRIGHT                        |

W/ MAGNETIC TAPE ON FACE CENTER

L1

**CENTER POST FOOT** 

BAR

**DETAIL** 

VERTICAL GRAPHIC CENTER POST Make sure to place VERTICAL GRAPHIC BAR with the CENTER POST FOOT facing DOWN

| Code        | # | Description |
|-------------|---|-------------|
| CORNER LOCK | 2 | CORNER LOCK |
| JOINER BAR  | 4 | JOINER BAR  |