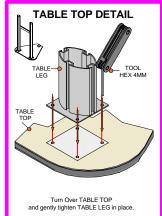

| Code | # | Description   |
|------|---|---------------|
| L10  | 2 | TABLE TOP     |
| L7   | 4 | TABLE LEG     |
| L8   | 2 | TABLE SUPPORT |