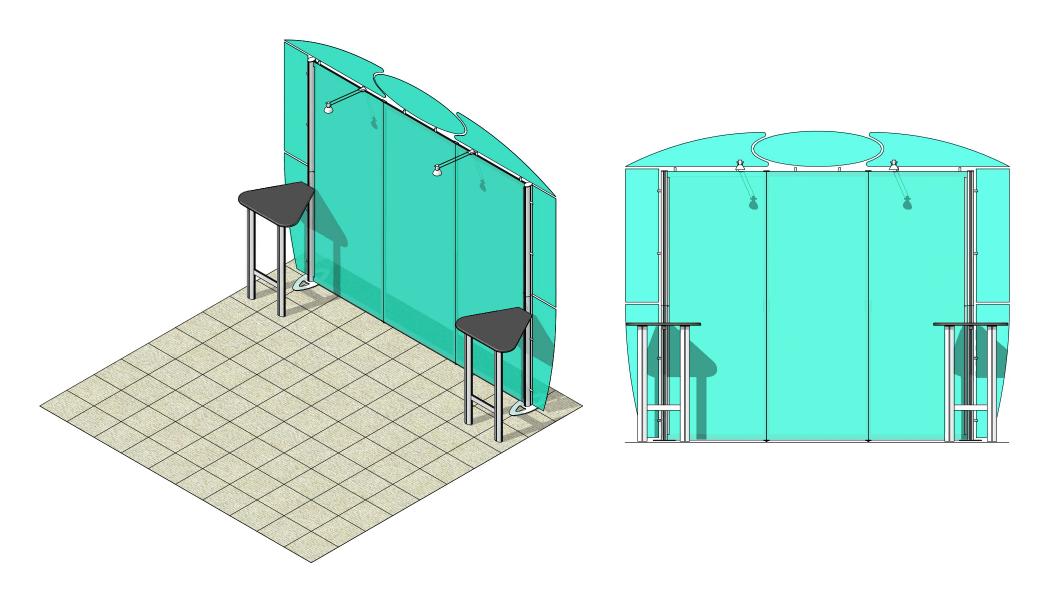

| Code | # | Description   |
|------|---|---------------|
| L10  | 2 | TABLE TOP     |
| L7   | 4 | TABLE LEG     |
| L8   | 2 | TABLE SUPPORT |