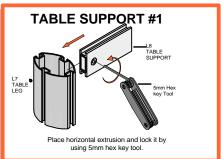

| Code | # | Description   |
|------|---|---------------|
| L10  | 2 | TABLE TOP     |
| L7   | 4 | TABLE LEG     |
| L8   | 2 | TABLE SUPPORT |