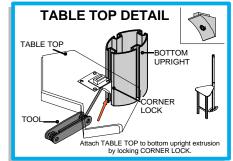

| Code | # | Description   |
|------|---|---------------|
| L10  | 2 | TABLE TOP     |
| L7   | 4 | TABLE LEG     |
| L8   | 2 | TABLE SUPPORT |