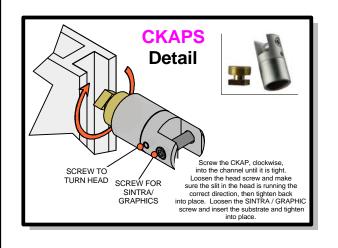

| Code  | #  | Description |
|-------|----|-------------|
| CKAPS | 14 | STANDOFFS   |
| L11-5 | 1  | GRAPHICS    |
| L11-1 | 1  | GRAPHICS    |
| L11-2 | 1  | GRAPHICS    |
| L11-6 | 1  | GRAPHICS    |
| L11-4 | 1  | GRAPHICS    |
| L11-7 | 1  | GRAPHICS    |
| L11-3 | 1  | GRAPHICS    |