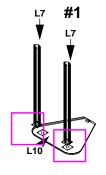

| Code | # | Description   |
|------|---|---------------|
| L10  | 2 | TABLE TOP     |
| L7   | 4 | TABLE LEG     |
| L8   | 2 | TABLE SUPPORT |