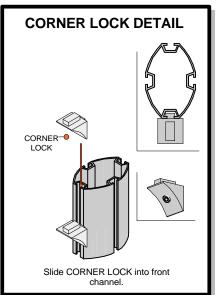

W/ MAGNETIC TAPE ON FACE CENTER

L1

**CENTER POST FOOT** 

BAR

**DETAIL** 

VERTICAL GRAPHIC CENTER POST Make sure to place VERTICAL GRAPHIC BAR with the CENTER POST FOOT facing DOWN

| Code        | # | Description |
|-------------|---|-------------|
| CORNER LOCK | 2 | CORNER LOCK |
| JOINER BAR  | 4 | JOINER BAR  |