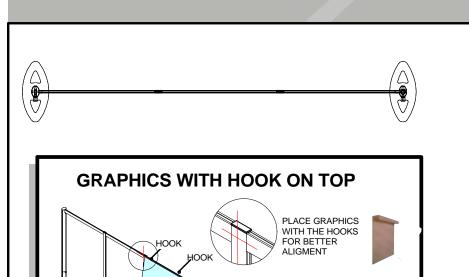

W/ MAGNETIC TAPE ON FACE CENTER

L1

**CENTER POST FOOT** 

BAR

**DETAIL** 

VERTICAL GRAPHIC CENTER POST Make sure to place VERTICAL GRAPHIC BAR with the CENTER POST FOOT facing DOWN

| Code        | # | Description |
|-------------|---|-------------|
| CORNER LOCK | 2 | CORNER LOCK |
| JOINER BAR  | 4 | JOINER BAR  |