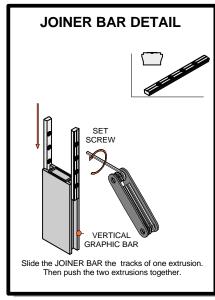

W/ MAGNETIC TAPE ON FACE CENTER

L1

**CENTER POST FOOT** 

BAR

**DETAIL** 

VERTICAL GRAPHIC CENTER POST Make sure to place VERTICAL GRAPHIC BAR with the CENTER POST FOOT facing DOWN

| Code        | # | Description |
|-------------|---|-------------|
| CORNER LOCK | 2 | CORNER LOCK |
| JOINER BAR  | 4 | JOINER BAR  |