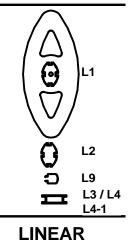

## **LINEAR 03**

|  | Code | # | Description                                |
|--|------|---|--------------------------------------------|
|  | L3   | 3 | HORIZONTAL GRAPHIC BAR                     |
|  | L4   | 2 | VERTICAL GRAPHIC BAR WITH CENTER FOOT POST |
|  | L1   | 2 | BOTTOM HALF UPRIGHT                        |