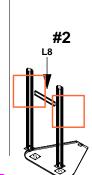

| Code | # | Description   |
|------|---|---------------|
| L10  | 2 | TABLE TOP     |
| L7   | 4 | TABLE LEG     |
| L8   | 2 | TABLE SUPPORT |