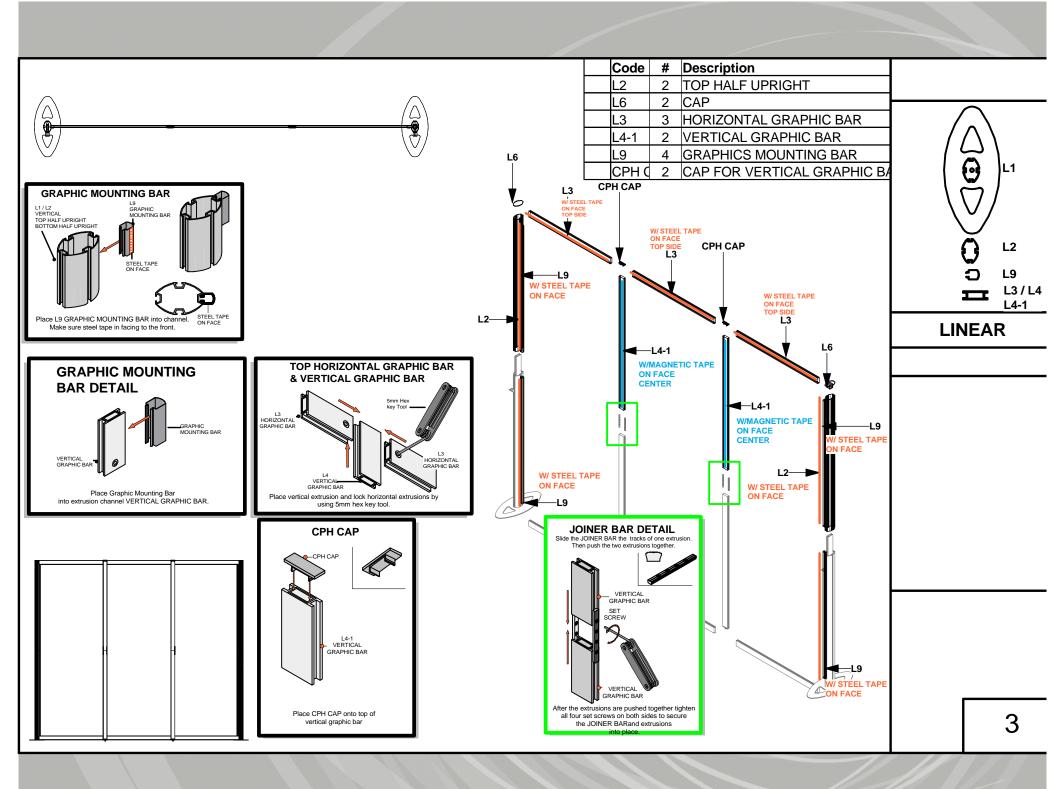

## **LINEAR 03**

|  | Code | # | Description                                |
|--|------|---|--------------------------------------------|
|  | L3   | 3 | HORIZONTAL GRAPHIC BAR                     |
|  | L4   | 2 | VERTICAL GRAPHIC BAR WITH CENTER FOOT POST |
|  | L1   | 2 | BOTTOM HALF UPRIGHT                        |