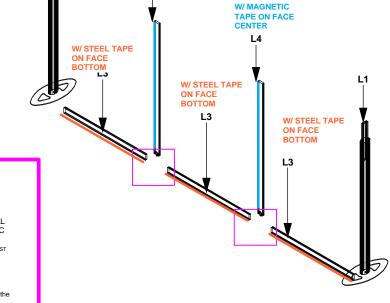

## **LINEAR 03**

|  | Code | # | Description                                |
|--|------|---|--------------------------------------------|
|  | L3   | 3 | HORIZONTAL GRAPHIC BAR                     |
|  | L4   | 2 | VERTICAL GRAPHIC BAR WITH CENTER FOOT POST |
|  | L1   | 2 | BOTTOM HALF UPRIGHT                        |

W/ MAGNETIC TAPE ON FACE CENTER

L1

**CENTER POST FOOT** 

BAR

**DETAIL** 

VERTICAL GRAPHIC CENTER POST Make sure to place VERTICAL GRAPHIC BAR with the CENTER POST FOOT facing DOWN

| Code        | # | Description |
|-------------|---|-------------|
| CORNER LOCK | 2 | CORNER LOCK |
| JOINER BAR  | 4 | JOINER BAR  |