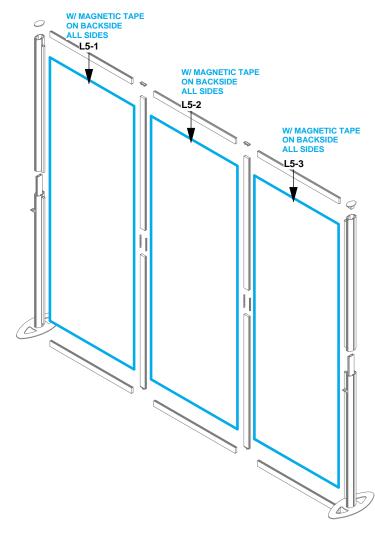

LINEAR

Code

L5-2

L5-1 L5-3 # Description

GRAPHICS GRAPHICS

**GRAPHICS** 

LINEAR

4