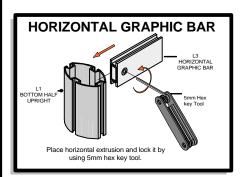

## **LINEAR 03**

|  | Code | # | Description                                |
|--|------|---|--------------------------------------------|
|  | L3   | 3 | HORIZONTAL GRAPHIC BAR                     |
|  | L4   | 2 | VERTICAL GRAPHIC BAR WITH CENTER FOOT POST |
|  | L1   | 2 | BOTTOM HALF UPRIGHT                        |