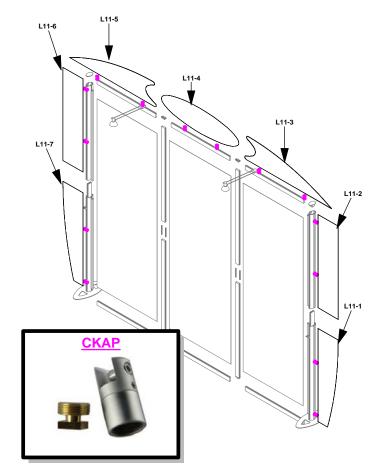

| Code  | #  | Description |
|-------|----|-------------|
| CKAPS | 14 | STANDOFFS   |
| L11-5 | 1  | GRAPHICS    |
| L11-1 | 1  | GRAPHICS    |
| L11-2 | 1  | GRAPHICS    |
| L11-6 | 1  | GRAPHICS    |
| L11-4 | 1  | GRAPHICS    |
| L11-7 | 1  | GRAPHICS    |
| L11-3 | 1  | GRAPHICS    |