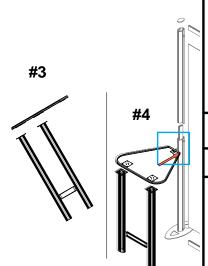

| Code | # | Description   |
|------|---|---------------|
| L10  | 2 | TABLE TOP     |
| L7   | 4 | TABLE LEG     |
| L8   | 2 | TABLE SUPPORT |