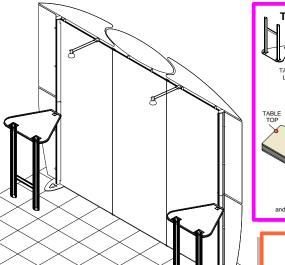

## **LINEAR 03**

|  | Code | # | Description                                |
|--|------|---|--------------------------------------------|
|  | L3   | 3 | HORIZONTAL GRAPHIC BAR                     |
|  | L4   | 2 | VERTICAL GRAPHIC BAR WITH CENTER FOOT POST |
|  | L1   | 2 | BOTTOM HALF UPRIGHT                        |

W/ MAGNETIC TAPE ON FACE CENTER

L1

**CENTER POST FOOT** 

BAR

**DETAIL** 

VERTICAL GRAPHIC CENTER POST Make sure to place VERTICAL GRAPHIC BAR with the CENTER POST FOOT facing DOWN

| Code        | # | Description |
|-------------|---|-------------|
| CORNER LOCK | 2 | CORNER LOCK |
| JOINER BAR  | 4 | JOINER BAR  |