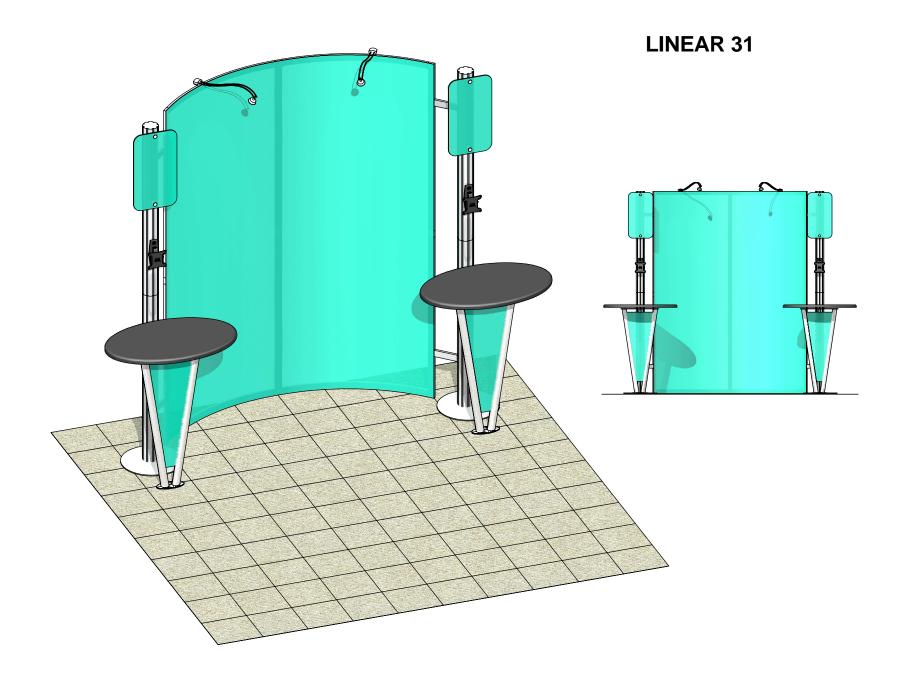

LINEAR 31

(2) LV1 LIGHTS = 50W PER STICK

## LINEAR 31

Title: SET-UP INSTRUCTIONS