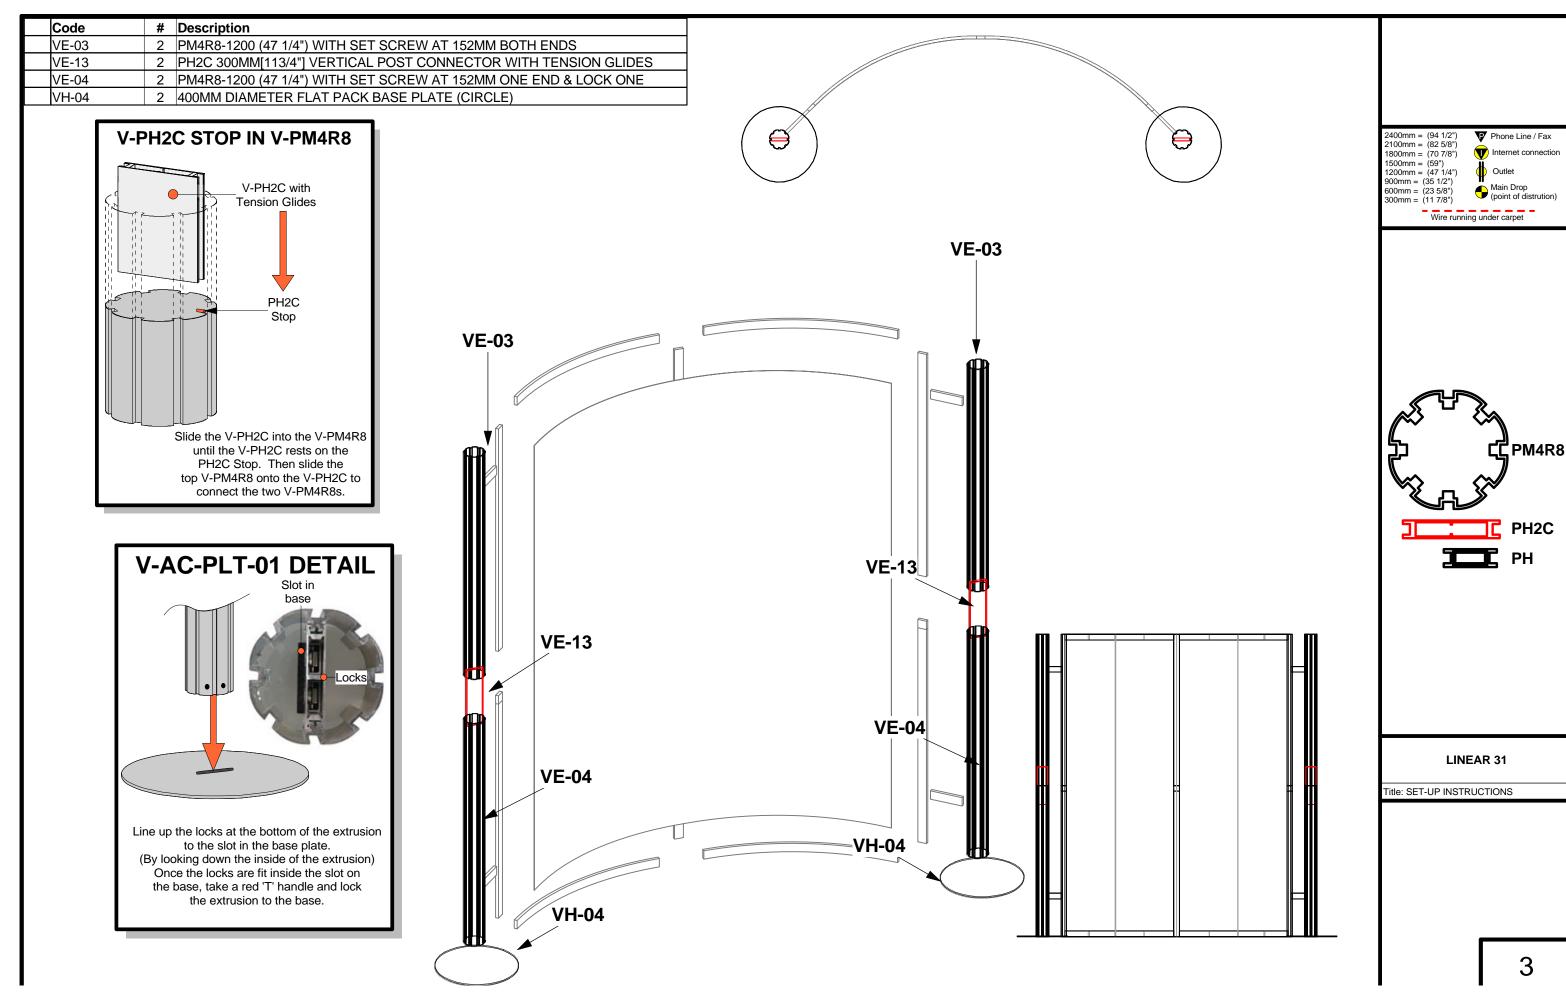

LINEAR 31

(2) LV1 LIGHTS = 50W PER STICK

## LINEAR 31

Title: SET-UP INSTRUCTIONS