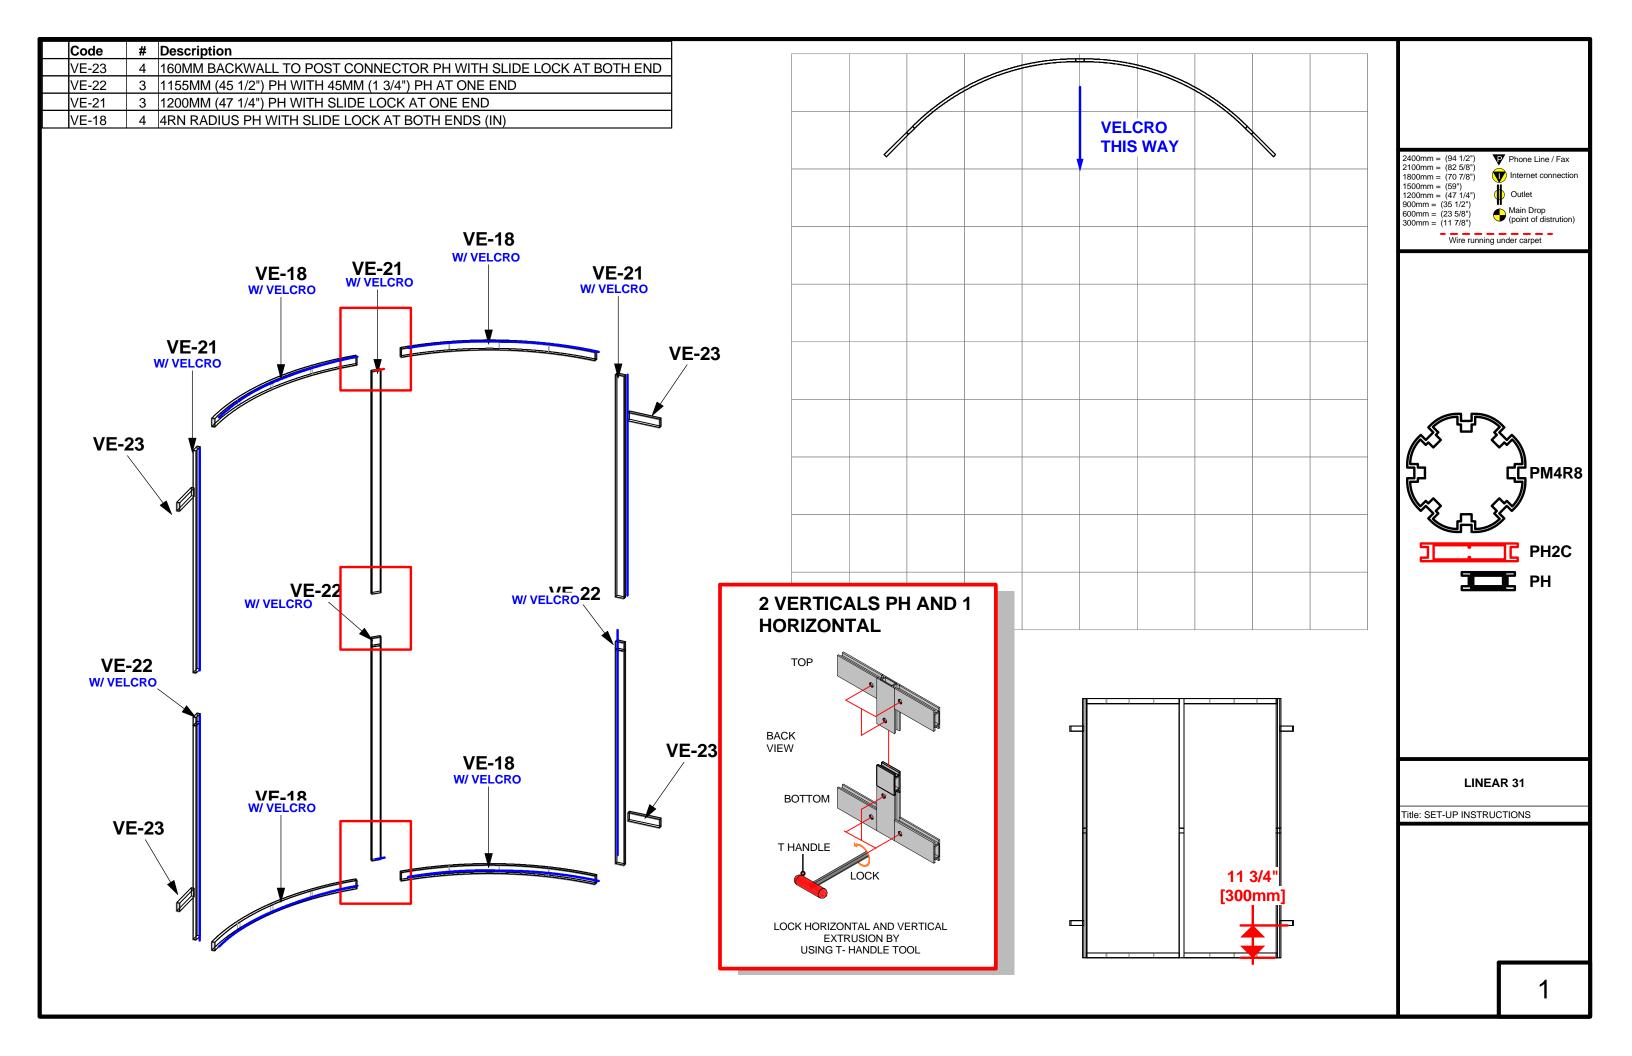

LINEAR 31

(2) LV1 LIGHTS = 50W PER STICK

## LINEAR 31

Title: SET-UP INSTRUCTIONS