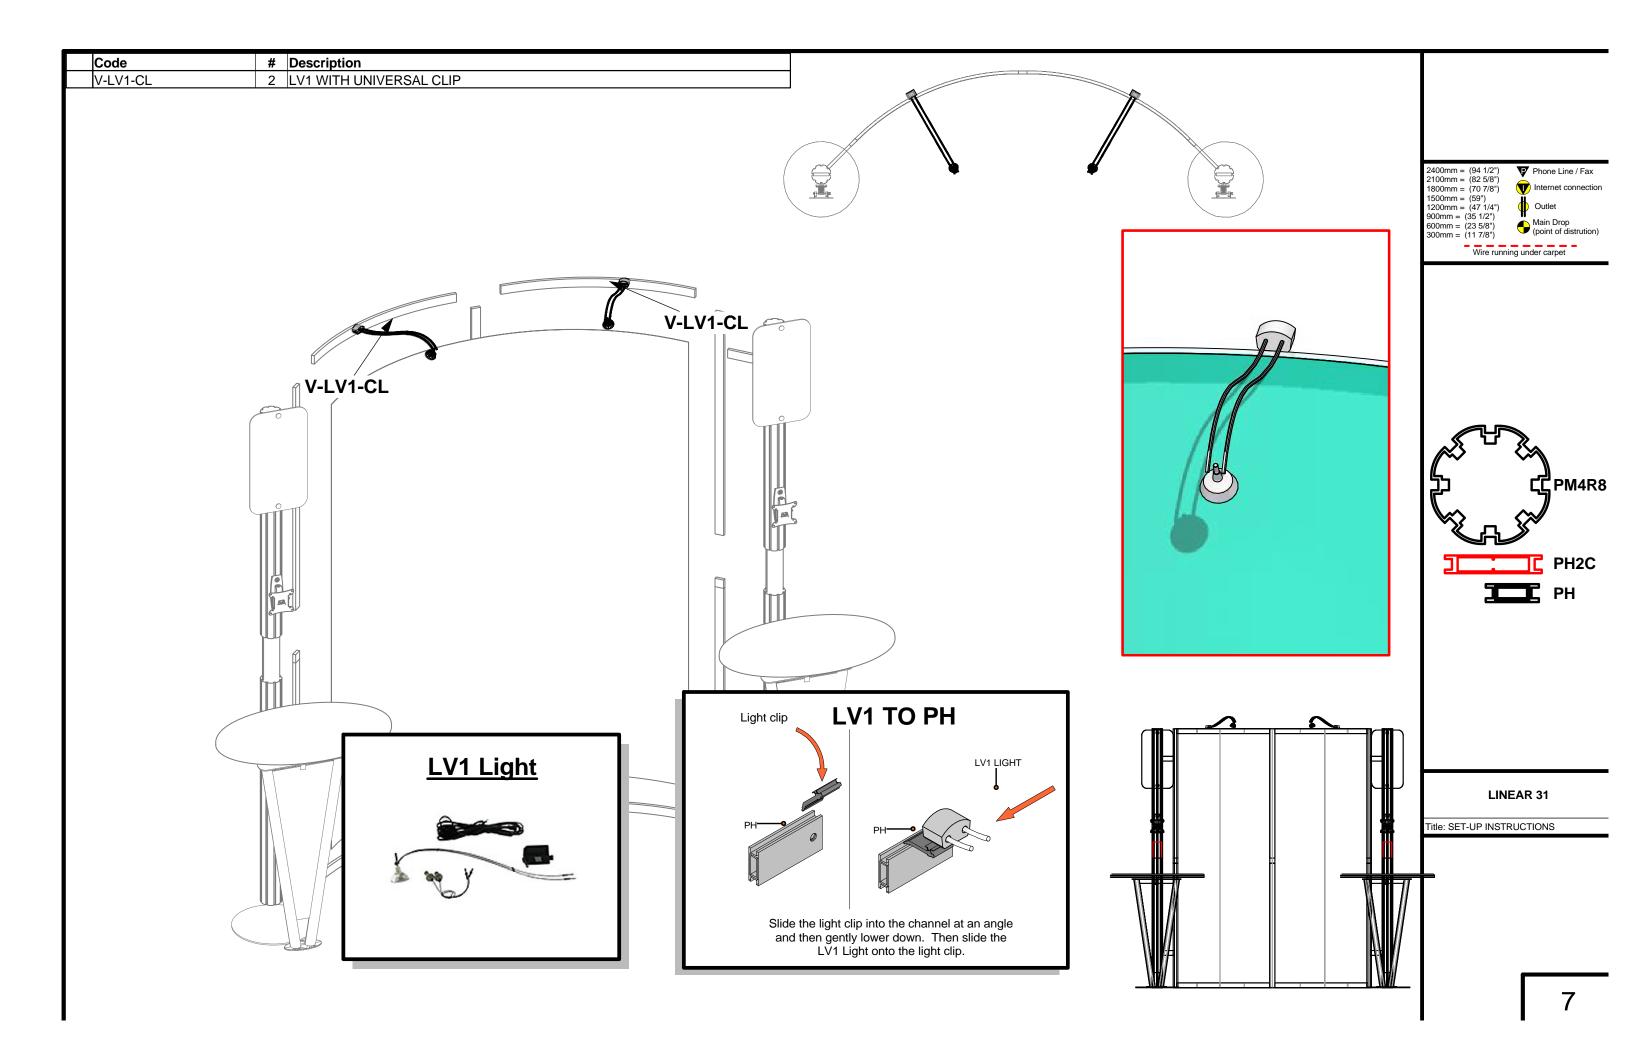

Redesign of this exhibit without approval by ORIGIN may result in dangerous and unsafe structures. ORIGIN disclaims any responsibility for redesigned exhibits it does not approve in writing.

2. Parts and components such as panels and extrusions are manufactured to metric sizing. Where ever possible sizes have been noted in feet and inches as well as in metric. Below is the imperial to metric sizing table as reference. "Nominal" refers to approximate size.

## IMPERIAL TO METRIC SIZES

8' Nominal = 94 1/2" or 2400mm Actual 4' Nominal = 47 1/4" or 1200mm Actual

- 3' Nominal = 35 7/16" or 900mm Actual
- 2' Nominal = 23 5/8" or 600mm Actual
- 1' Nominal = 11 13/16" or 300mm Actual

LINEAR 31





(2) LV1 LIGHTS = 50W PER STICK



















## LINEAR 31

Title: SET-UP INSTRUCTIONS