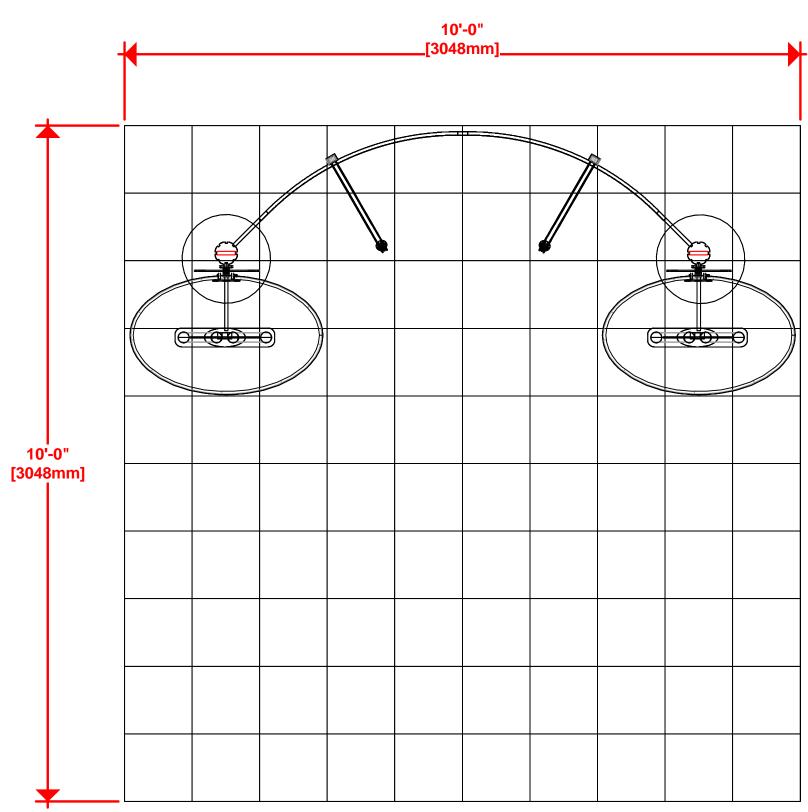

LINEAR 31

(2) LV1 LIGHTS = 50W PER STICK

## LINEAR 31

Title: SET-UP INSTRUCTIONS