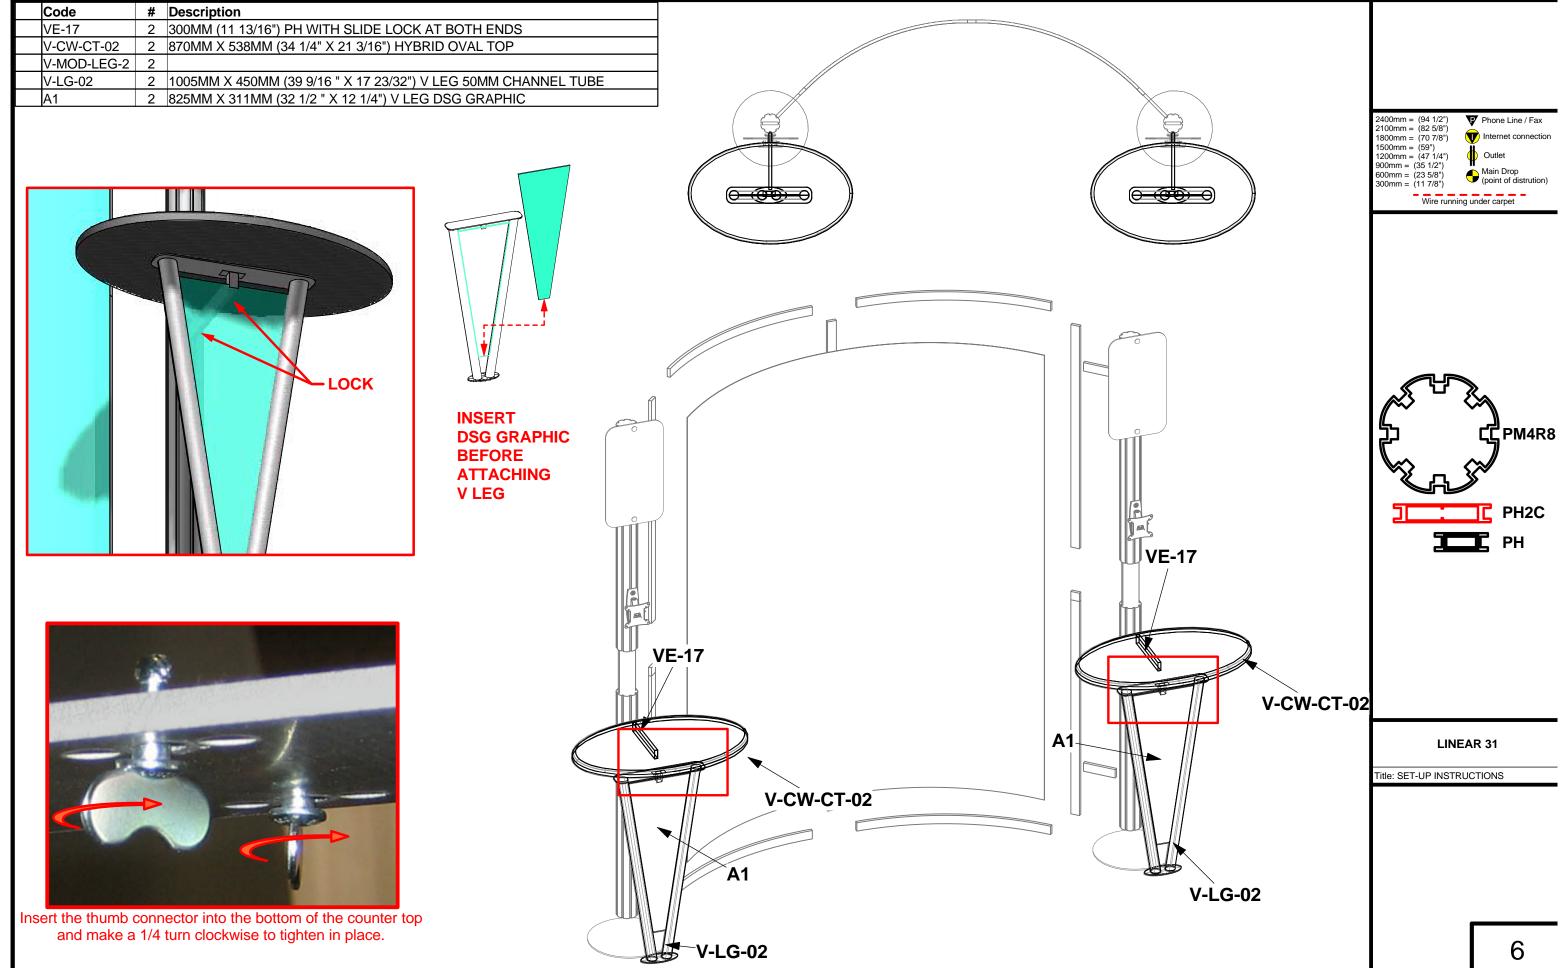

. Redesign of this exhibit without approval by ORIGIN may result in dangerous and unsafe structures. ORIGIN disclaims any responsibility for redesigned exhibits it does not approve in writing.

2. Parts and components such as panels and extrusions are manufactured to metric sizing. Where ever possible sizes have been noted in feet and inches as well as in metric. Below is the imperial to metric sizing table as reference. "Nominal" refers to approximate size.

## IMPERIAL TO METRIC SIZES

8' Nominal = 94 1/2" or 2400mm Actual 4' Nominal = 47 1/4" or 1200mm Actual

- 3' Nominal = 35 7/16" or 900mm Actual
- 2' Nominal = 23 5/8" or 600mm Actual
- 1' Nominal = 11 13/16" or 300mm Actual

LINEAR 31





(2) LV1 LIGHTS = 50W PER STICK



















## LINEAR 31

Title: SET-UP INSTRUCTIONS