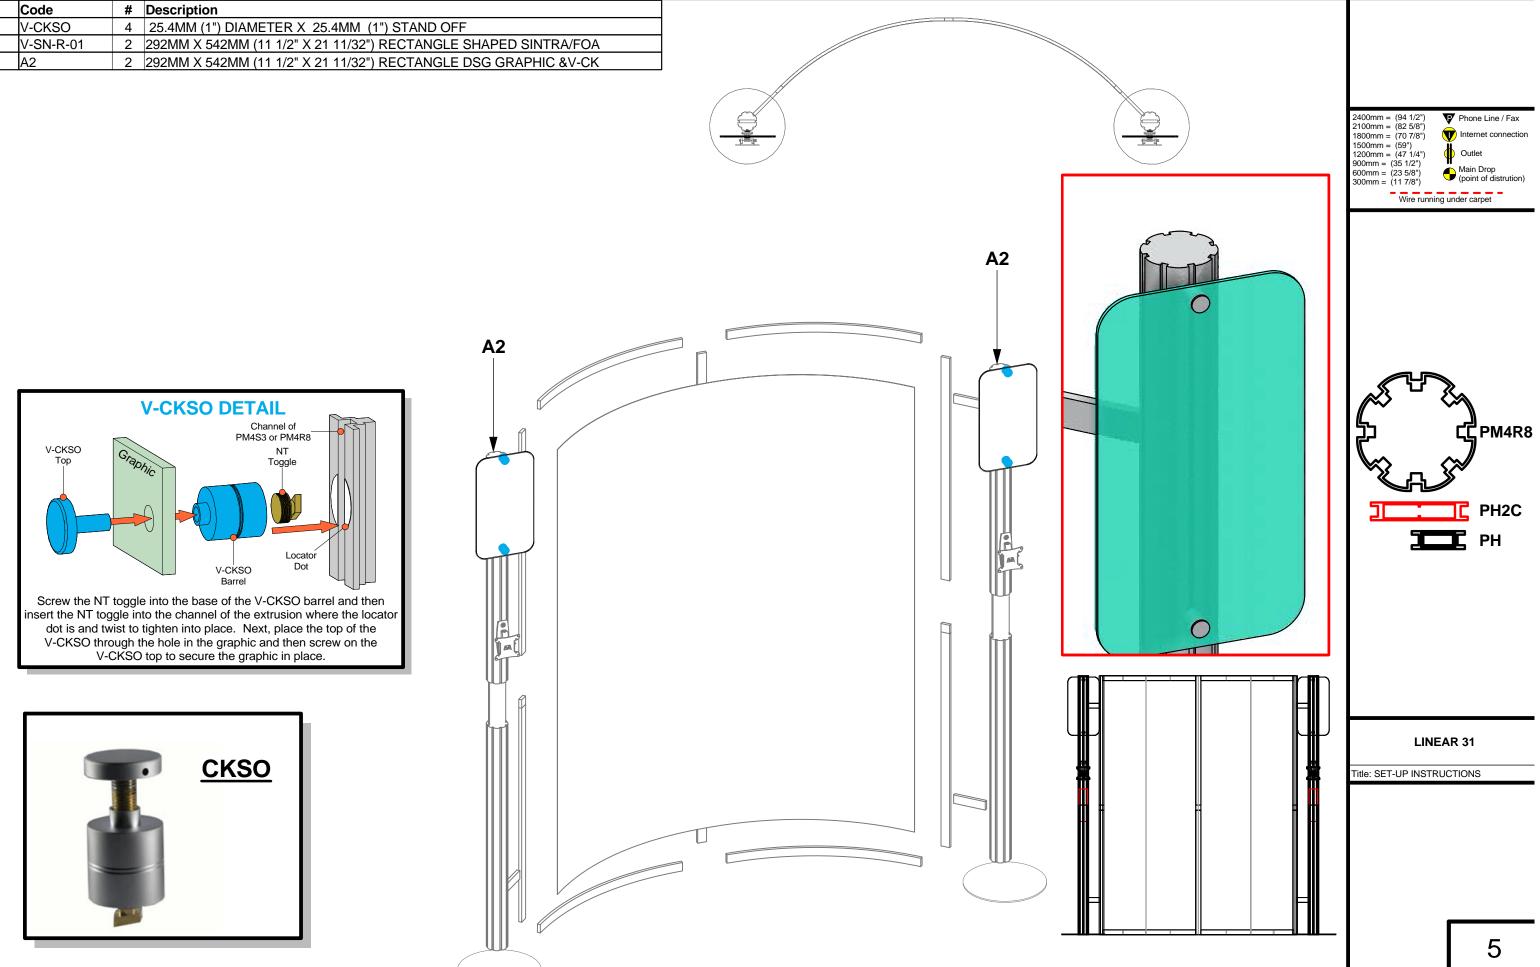

1. Redesign of this exhibit without approval by ORIGIN may result in dangerous and unsafe structures. ORIGIN disclaims any responsibility for redesigned exhibits it does not approve in writing.

2. Parts and components such as panels and extrusions are manufactured to metric sizing. Where ever possible sizes have been noted in feet and inches as well as in metric. Below is the imperial to metric sizing table as reference. "Nominal" refers to approximate size.

## IMPERIAL TO METRIC SIZES

8' Nominal = 94 1/2" or 2400mm Actual 4' Nominal = 47 1/4" or 1200mm Actual

- 3' Nominal = 35 7/16" or 900mm Actual
- 2' Nominal = 23 5/8" or 600mm Actual
- 1' Nominal = 11 13/16" or 300mm Actual

LINEAR 31





(2) LV1 LIGHTS = 50W PER STICK



















## LINEAR 31

Title: SET-UP INSTRUCTIONS