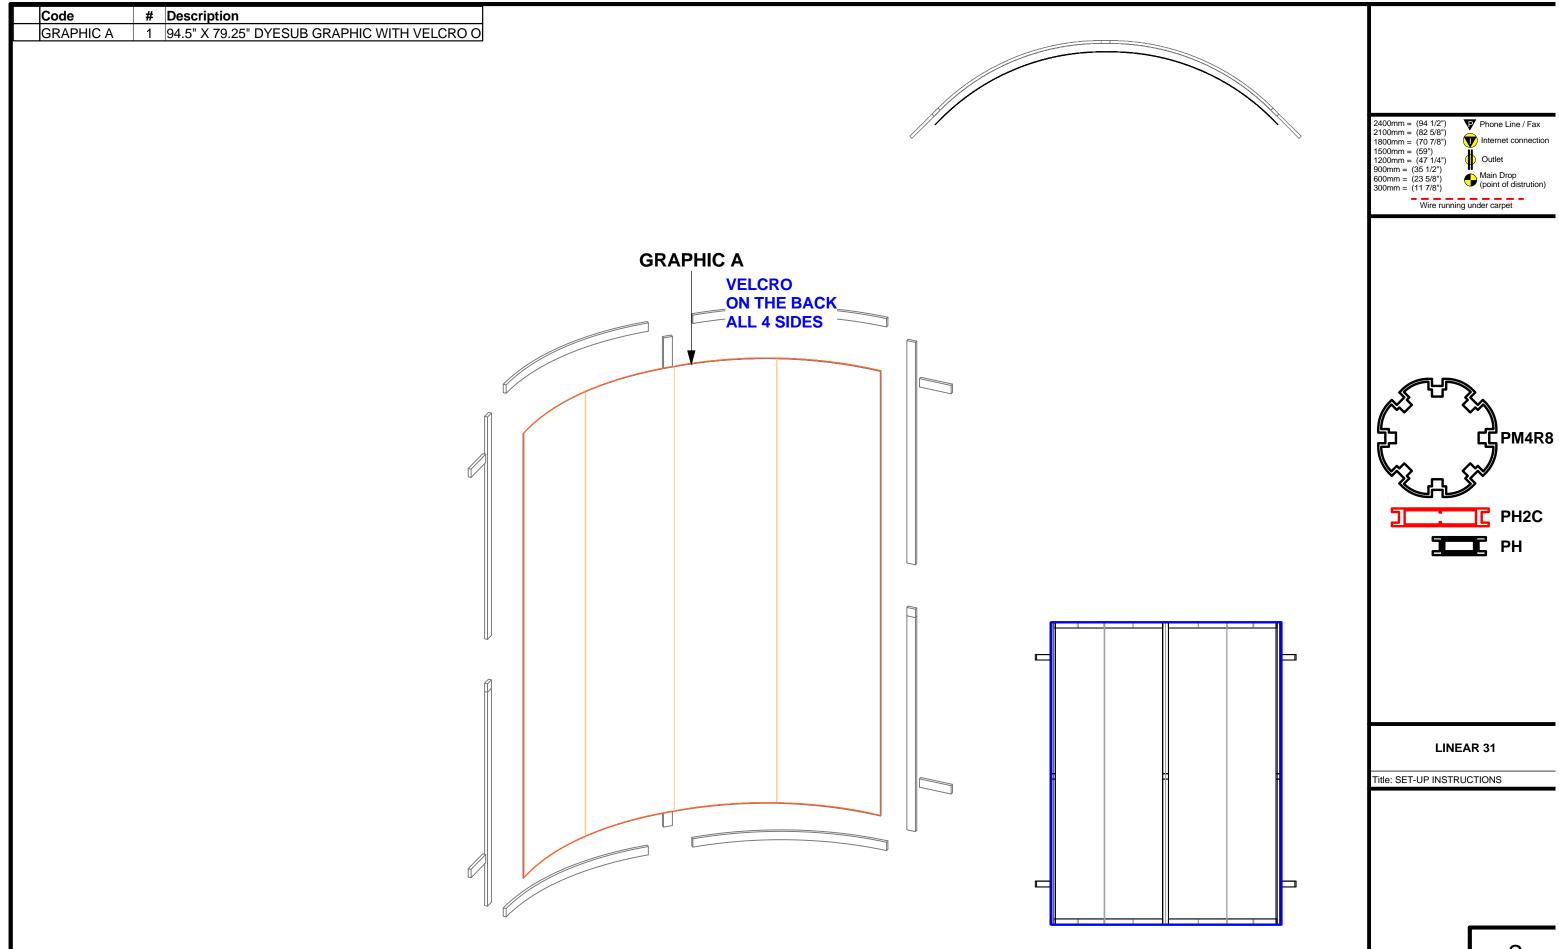

LINEAR 31

(2) LV1 LIGHTS = 50W PER STICK

## LINEAR 31

Title: SET-UP INSTRUCTIONS