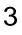

## **SET-UP NOTES**

1. Redesign of this exhibit without approval by ORIGIN may result in dangerous and unsafe structures. ORIGIN disclaims any responsibility for redesigned exhibits it does not approve in writing.

2. Parts and components such as panels and extrusions are manufactured to metric sizing. Where ever possible sizes have been noted in feet and inches as well as in metric. Below is the imperial to metric sizing table as reference. "Nominal" refers to approximate size.

## IMPERIAL TO METRIC SIZES

8' Nominal = 94 1/2" or 2400mm Actual 4' Nominal = 47 1/4" or 1200mm Actual

- 3' Nominal = 35 7/16" or 900mm Actual
- 2' Nominal = 23 5/8" or 600mm Actual
- 1' Nominal = 11 13/16" or 300mm Actual

LINEAR 31





(2) LV1 LIGHTS = 50W PER STICK



















## LINEAR 31

Title: SET-UP INSTRUCTIONS