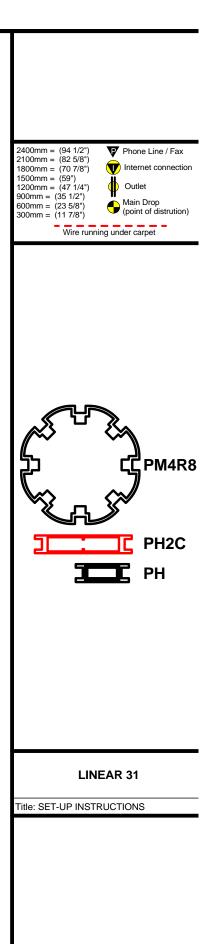

LINEAR 31

(2) LV1 LIGHTS = 50W PER STICK

## LINEAR 31

Title: SET-UP INSTRUCTIONS