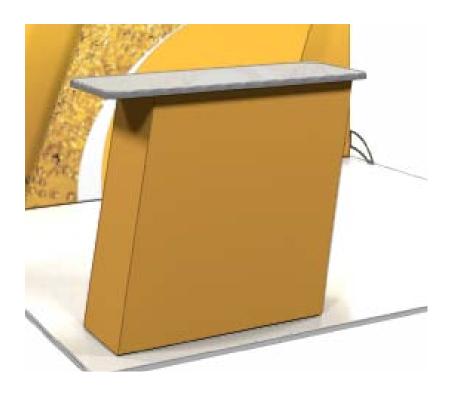

#### VB-03

The vibe counter 03 is an excellent addition to a variety of backwall displays and exhibits. Use this sturdy, stand alone counter in a variety of situations to display your products and literature as well as house items inside two locking doors.

#### Hardware

Counter dimensions: 64" w x 40" h x 20" d 1625.6mm(w) x 1016mm(h) x 508mm(d)

## additional information:

Counter holds max weight 100 lbs/45.4 kg

Tabletop color options:

mahogany

Counter color options:

gray

white

fusion maple