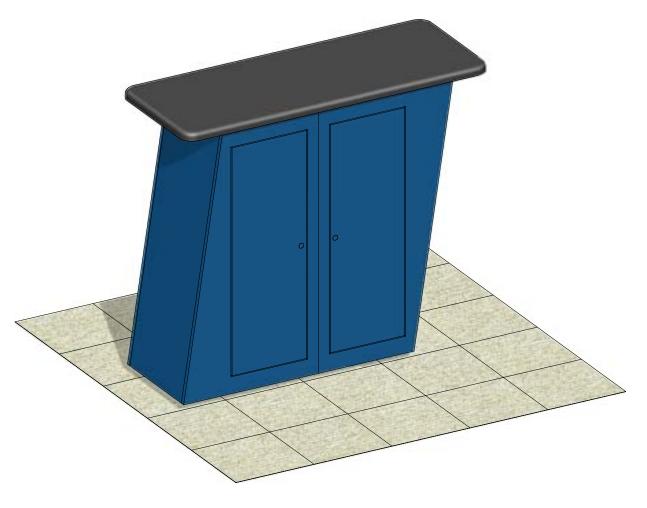

#### VB-03

The vibe counter 03 is an excellent addition to a variety of backwall displays and exhibits. Use this sturdy, stand alone counter in a variety of situations to display your products and literature as well as house items inside two locking doors.

### features and benefits:

- Locking doors
- Choose from four tabletop finishes and four laminate base colors
- Easy step-by-step instructions
- Lifetime warranty on hardware against manufacturer defects