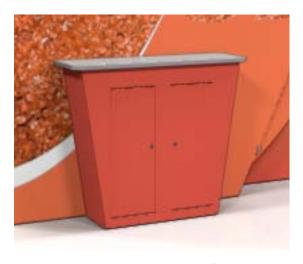

#### VB-03

The vibe counter 03 is an excellent addition to a variety of backwall displays and exhibits. Use this sturdy, stand alone counter in a variety of situations to display your products and literature as well as house items inside two locking doors.

#### Hardware

Counter dimensions: 64" w x 40" h x 20" d 1625.6mm(w) x 1016mm(h) x 508mm(d)

## additional information:

Counter holds max weight 100 lbs/45.4 kg

Tabletop color options:

mahogany

Counter color options:

gray

white

fusion maple