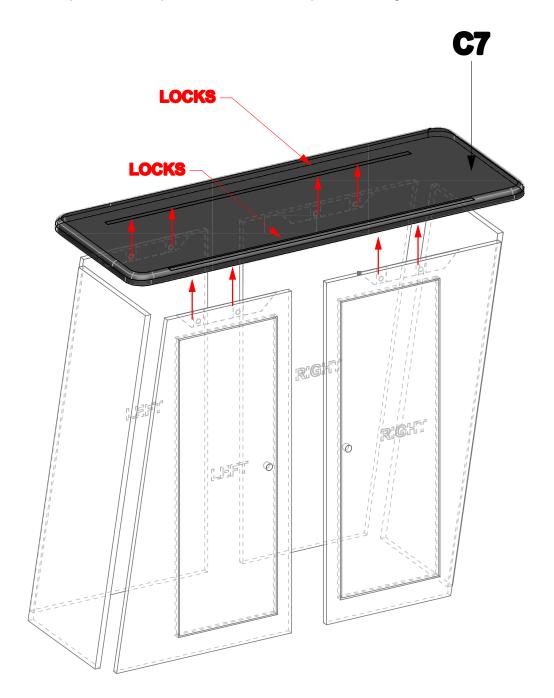

Step 2. Place C7 top onto base. Open the doors and lock top to base using detail below.

Lock Panel by using T handle tool.