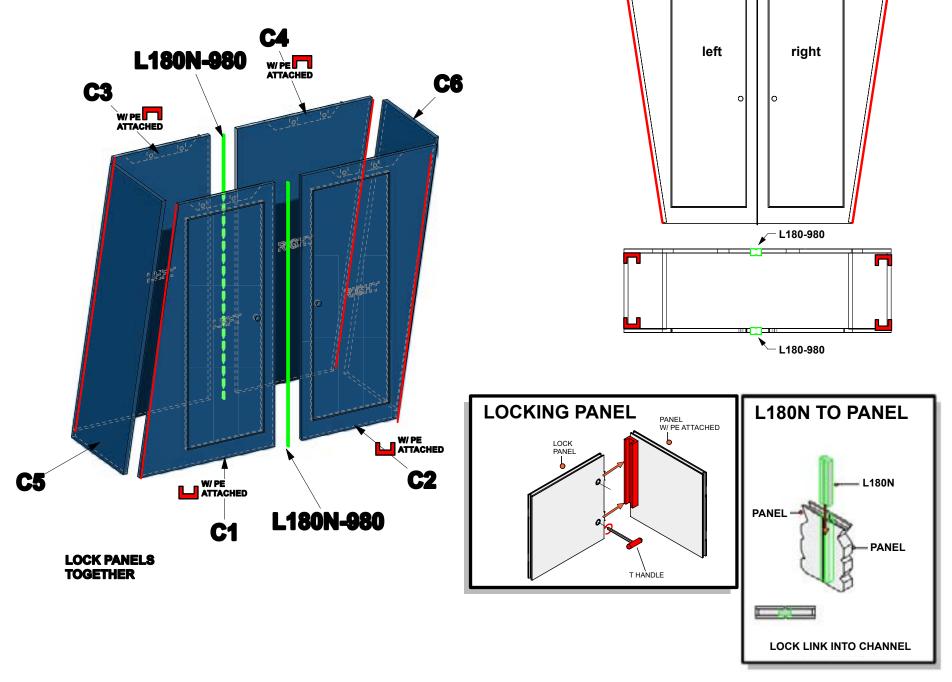

| Parts included |            |
|----------------|------------|
| Part Label     | Qty        |
| C1             | <b>x</b> 1 |
| C2             | <b>x</b> 1 |
| C3             | x1         |
| C4             | x1         |
| C5             | x1         |
| C6             | x1         |
| C7             | x1         |
| L180N-980      | x2         |

Step 1.

Lock C5 into the PE on C3 and C1 using the detail below. Lock C6 into the PE on C4 and C2 using the detail below. Push both completed halves of the counter together and secure by sliding the L180Ns into the channels as shown in detail below.

Step 2. Place C7 top onto base. Open the doors and lock top to base using detail below.

Lock Panel by using T handle tool.