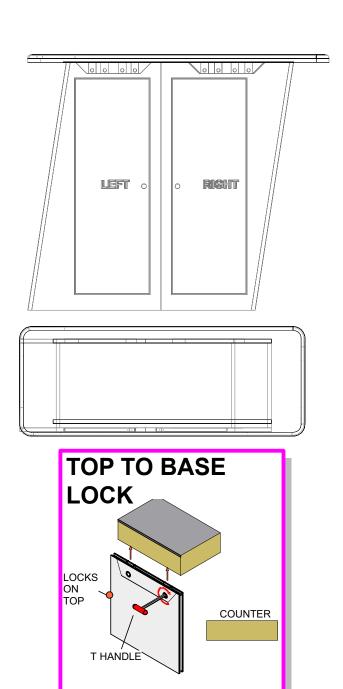

Step 1.

Lock C5 into the PE on C3 and C1 using the detail below. Lock C6 into the PE on C4 and C2 using the detail below. Push both completed halves of the counter together and secure by sliding the L180Ns into the channels as shown in detail below.

Step 2. Place C7 top onto base. Open the doors and lock top to base using detail below.

Lock Panel by using T handle tool.