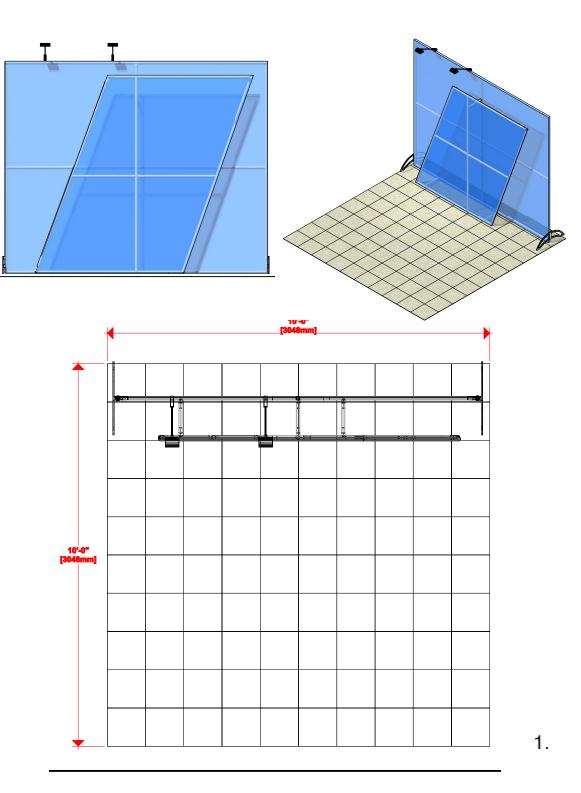

### dimensions:

| Hardware                                                                                                                                                                                       | Graphic                                                                                                                                                                                                                       |
|------------------------------------------------------------------------------------------------------------------------------------------------------------------------------------------------|-------------------------------------------------------------------------------------------------------------------------------------------------------------------------------------------------------------------------------|
| Assembled unit: 117.5"w x 96"h x 27"d<br>2984.5mm(w) x 2438.4mm(h) x 685.8mm(d)                                                                                                                | Foreground:<br>Total visual area: 95" w x 85.85" h<br>2413mm(w) x 2180.59mm(h)<br>Background:<br>Total visual area: 114" w x 92" h<br>2895.6mm(w) x 2336.8mm(h)<br>Refer to related graphic templates for more<br>information |
| Shipping                                                                                                                                                                                       | -                                                                                                                                                                                                                             |
| Shipping dimensions - ships in 2 cases<br>Two OCL cases, each:<br>19"l x 19"w x 56"h<br>482.6mm(l) x 482.6mm(w) x 1422.4mm(h)<br>Approximate shipping weight (entire kit):<br>110 lbs/49.88 kg |                                                                                                                                                                                                                               |

#### Step 1. Assemble background frame

Lay pieces out flat and assemble in numerical order as shown. Numbers will be on the back side of the tube. When frame is complete, stretch background graphic over the frame starting at the top. Pull tightly all the way down assuring holes in graphic align with knobs on frame and secure with zipper.

#### Step 3. Assemble foreground frame

Lay pieces out flat and assemble in numerical order as shown. Numbers will be on the back side of the tube. When frame is complete, stretch foreground graphic over the frame starting at the top. Pull tightly all the way down assuring holes in graphic align with knobs on frame and secure with zipper.