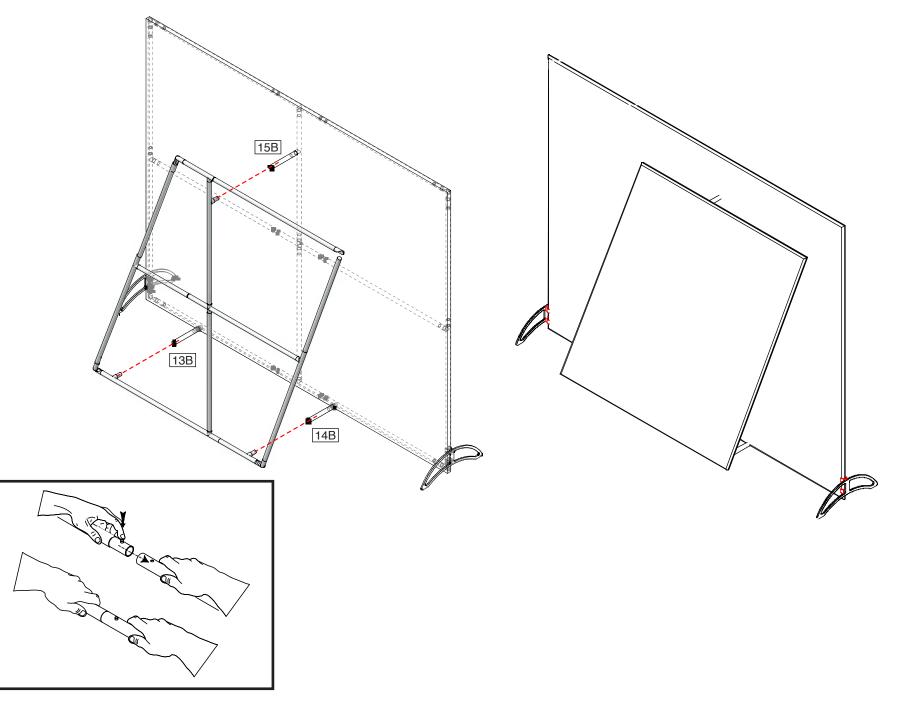

## Step 2.

Attach feet to background frame using details shown below. Stand unit upright. Adjust the height of feet to ensure display is level.

#### Step 3. Assemble foreground frame

Lay pieces out flat and assemble in numerical order as shown. Numbers will be on the back side of the tube. When frame is complete, stretch foreground graphic over the frame starting at the top. Pull tightly all the way down assuring holes in graphic align with knobs on frame and secure with zipper.

Step 4. Attach foreground frame to background frame Attach two units together using 13B, 14B and 15B.

Step 5. Attach lights to back frame as detailed in diagram below.