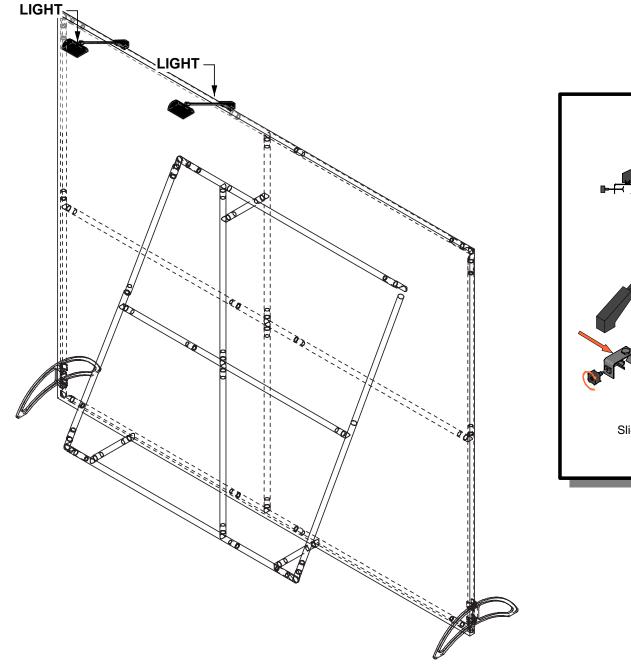

Step 4. Attach foreground frame to background frame Attach two units together using 13B, 14B and 15B.

Step 5. Attach lights to back frame as detailed in diagram below.