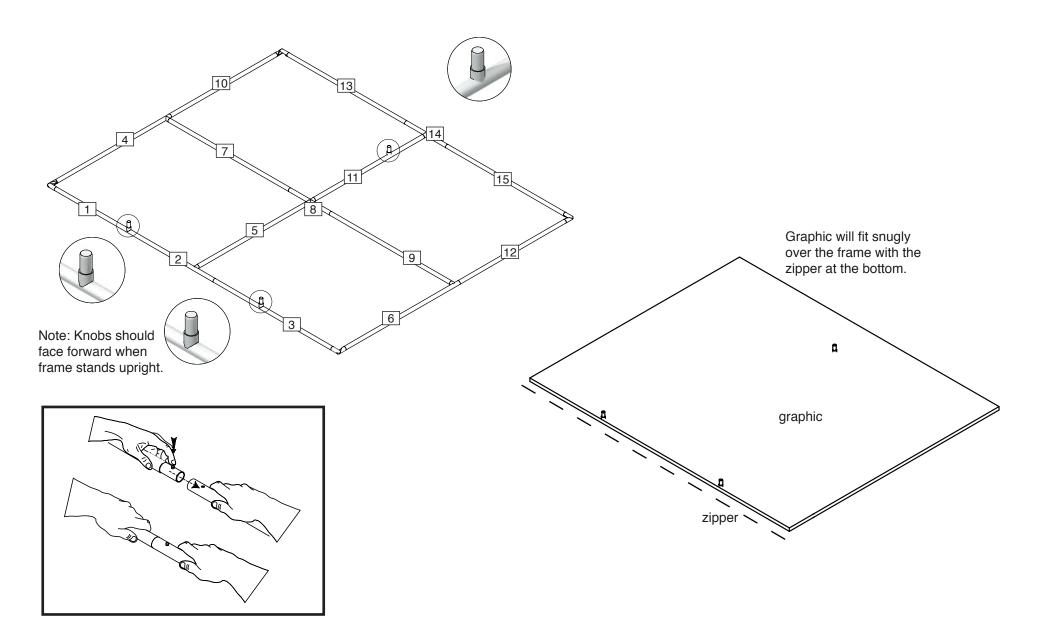

#### Step 1. Assemble background frame

Lay pieces out flat and assemble in numerical order as shown. Numbers will be on the back side of the tube. When frame is complete, stretch background graphic over the frame starting at the top. Pull tightly all the way down assuring holes in graphic align with knobs on frame and secure with zipper.

#### Step 3. Assemble foreground frame

Lay pieces out flat and assemble in numerical order as shown. Numbers will be on the back side of the tube. When frame is complete, stretch foreground graphic over the frame starting at the top. Pull tightly all the way down assuring holes in graphic align with knobs on frame and secure with zipper.