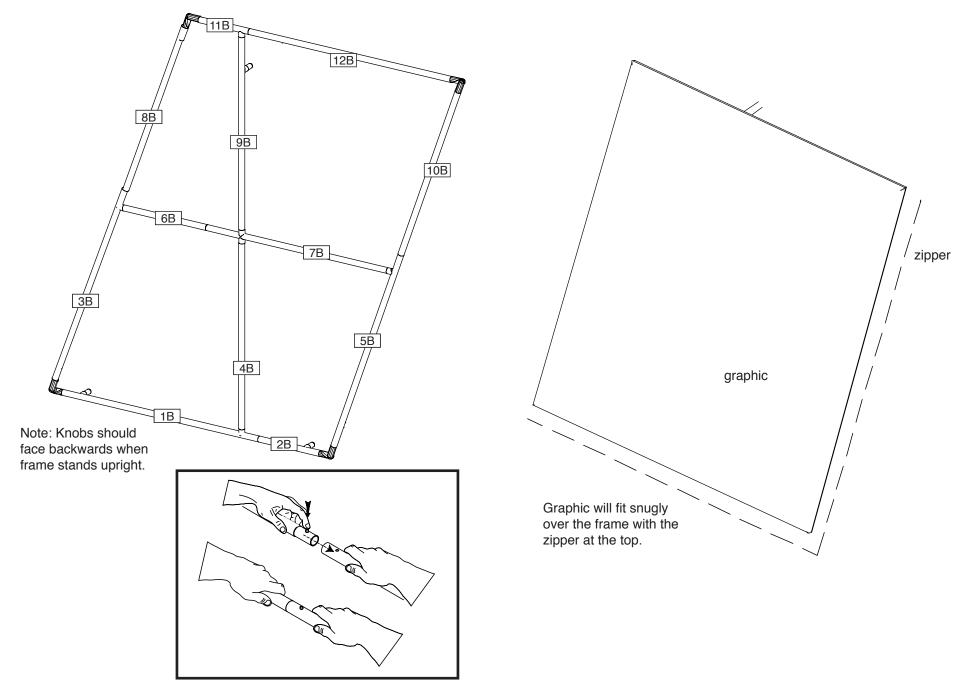

#### Step 1. Assemble background frame

Lay pieces out flat and assemble in numerical order as shown. Numbers will be on the back side of the tube. When frame is complete, stretch background graphic over the frame starting at the top. Pull tightly all the way down assuring holes in graphic align with knobs on frame and secure with zipper.