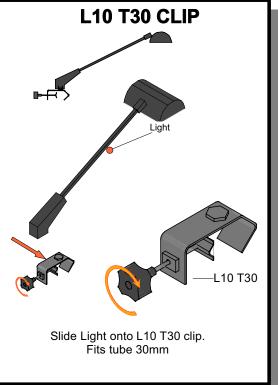

Step 4. Attach foreground frame to background frame Attach two units together using 13B, 14B and 15B.

Step 5. Attach lights to back frame as detailed in diagram below.