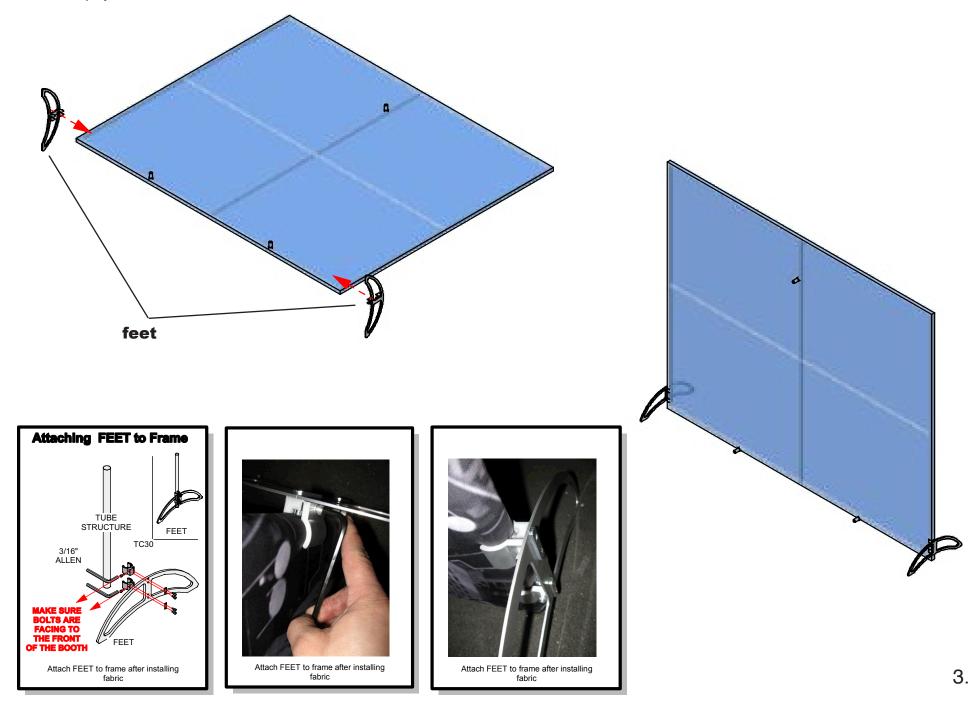

## Step 2.

Attach feet to background frame using details shown below. Stand unit upright. Adjust the height of feet to ensure display is level.