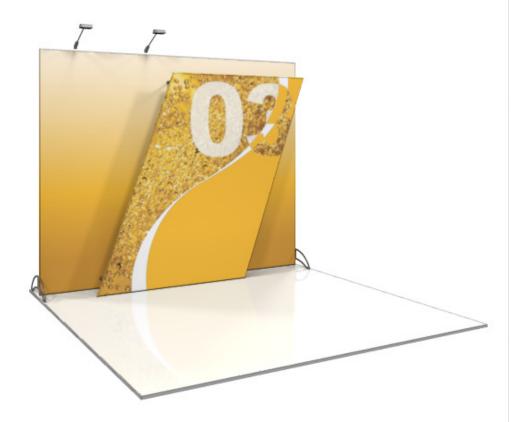

# Vibe Kit 03

#### VBK-3

Vibe is a collection of cleverly-designed state-of-the-art 10' exhibit booths. Vibe combines light-weight aluminum structures with pillowcase dye-sublimated printed fabric graphics for a truly unique appearance and experience. Vibe is efficient, easy to assemble and disassemble and offers remarkable style options and choices.

### dimensions:

| Hardware                                                                                                                                                                                       | Graphic                                                                                                                                                                                                                       |
|------------------------------------------------------------------------------------------------------------------------------------------------------------------------------------------------|-------------------------------------------------------------------------------------------------------------------------------------------------------------------------------------------------------------------------------|
| Assembled unit: 117.5"w x 96"h x 27"d<br>2984.5mm(w) x 2438.4mm(h) x 685.8mm(d)                                                                                                                | Foreground:<br>Total visual area: 95" w x 85.85" h<br>2413mm(w) x 2180.59mm(h)<br>Background:<br>Total visual area: 114" w x 92" h<br>2895.6mm(w) x 2336.8mm(h)<br>Refer to related graphic templates for more<br>information |
| Shipping                                                                                                                                                                                       | -                                                                                                                                                                                                                             |
| Shipping dimensions - ships in 2 cases<br>Two OCL cases, each:<br>19"l x 19"w x 56"h<br>482.6mm(l) x 482.6mm(w) x 1422.4mm(h)<br>Approximate shipping weight (entire kit):<br>110 lbs/49.88 kg |                                                                                                                                                                                                                               |