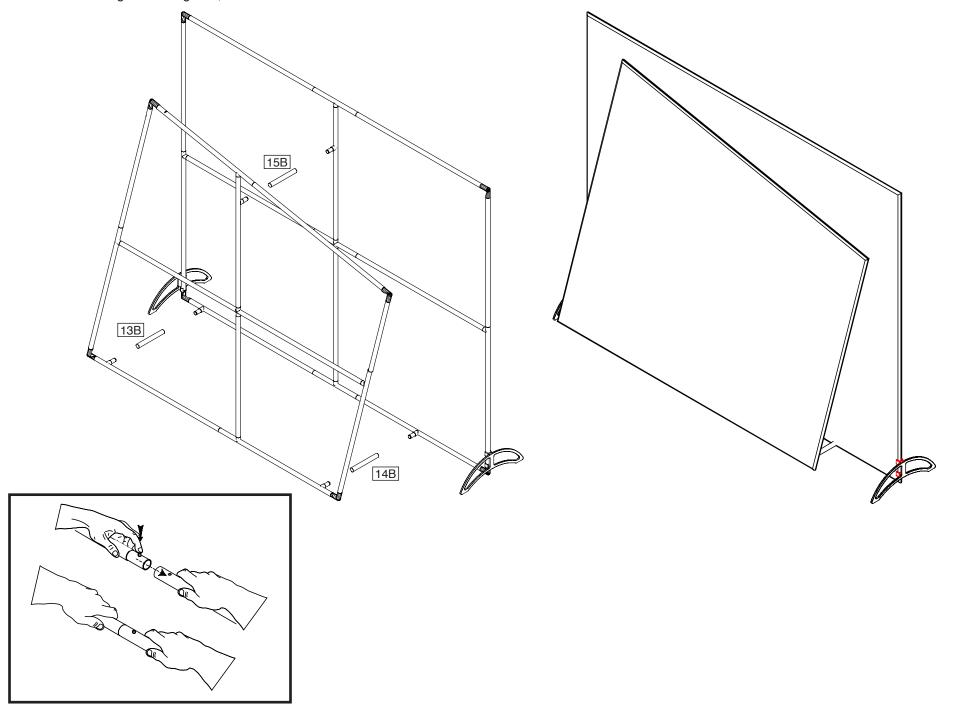

Step 4. Attach foreground frame to background frame Attach two units together using 13B, 14B and 15B.

Step 5.
Attach lights to back frame as detailed in diagram below.