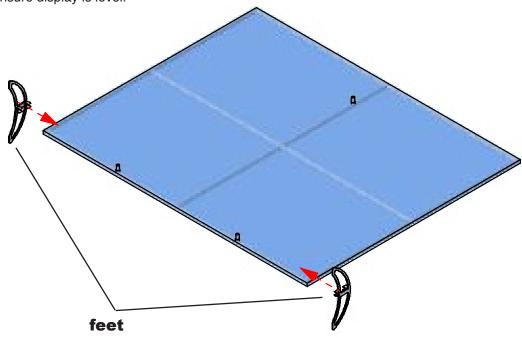

Step 2. Attach feet to background frame using detail shown below. Stand unit upright. Adjust the height of feet to ensure display is level.