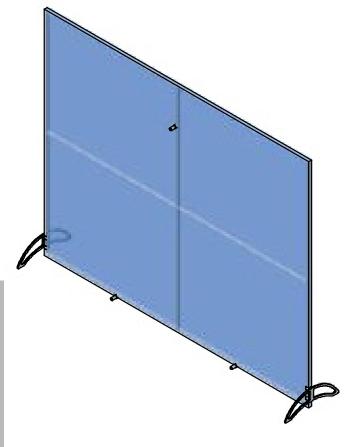

### dimensions:

| Hardware                                                                                                                                                                          | Graphic                                                                                                                                                                                                       |
|-----------------------------------------------------------------------------------------------------------------------------------------------------------------------------------|---------------------------------------------------------------------------------------------------------------------------------------------------------------------------------------------------------------|
| Assembled unit: 117.5"w x 96"h x 27"d<br>2984.5mm(w) x 2438.4mm(h) x 685.8mm(d)                                                                                                   | Foreground: Total visible area: 112.5"w x 94.25"h 2857.5mm(w) x 2393.95mm(h)  Background: Total visible area: 114"w x 92"h 2895.6mm(w) x 2336.8mm(h)  Refer to related graphic templates for more information |
| Shipping                                                                                                                                                                          |                                                                                                                                                                                                               |
| Shipping dimensions - ships in 2 cases Two OCL cases, each: 19"  x 19" w x 56"h 482.6mm(l) x 482.6mm(w) x 1422.4mm(h)  Approximate shipping weight (entire kit): 110 lbs/49.88 kg |                                                                                                                                                                                                               |