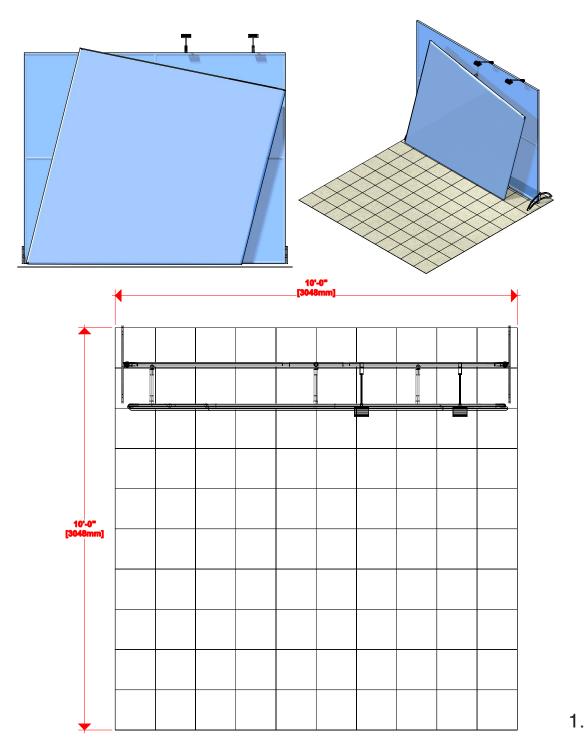

### dimensions:

| Hardware                                                                                                                                                                          | Graphic                                                                                                                                                                                                       |
|-----------------------------------------------------------------------------------------------------------------------------------------------------------------------------------|---------------------------------------------------------------------------------------------------------------------------------------------------------------------------------------------------------------|
| Assembled unit: 117.5"w x 96"h x 27"d<br>2984.5mm(w) x 2438.4mm(h) x 685.8mm(d)                                                                                                   | Foreground: Total visible area: 112.5"w x 94.25"h 2857.5mm(w) x 2393.95mm(h)  Background: Total visible area: 114"w x 92"h 2895.6mm(w) x 2336.8mm(h)  Refer to related graphic templates for more information |
| Shipping                                                                                                                                                                          |                                                                                                                                                                                                               |
| Shipping dimensions - ships in 2 cases Two OCL cases, each: 19"  x 19" w x 56"h 482.6mm(l) x 482.6mm(w) x 1422.4mm(h)  Approximate shipping weight (entire kit): 110 lbs/49.88 kg |                                                                                                                                                                                                               |