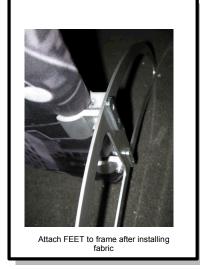

Step 2. Attach feet to background frame using detail shown below. Stand unit upright. Adjust the height of feet to ensure display is level.