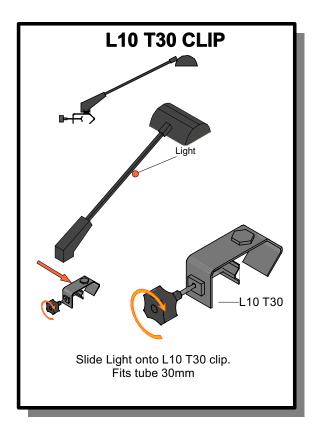

#### additional information:

| Graphic materials:    |
|-----------------------|
| Dye-sublimated fabric |

Lights included: Lumina 200 120 watt floodlight, curved arm, black finish, 19.5" from end to end

Step 4. Attach foreground frame to background frame Attach two units together using 13B, 14B and 15B.

Step 5.
Attach lights to back frame as detailed in diagram below.