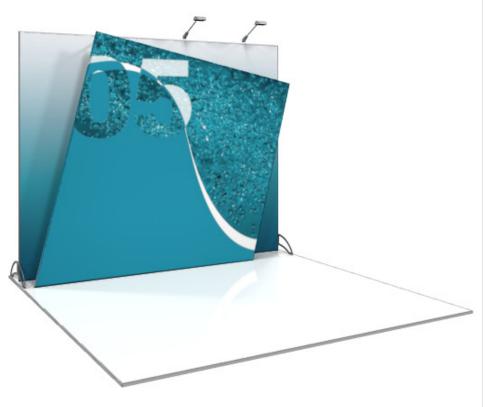

# Vibe Kit 05

#### VBK-5

Vibe is a collection of cleverly-designed state-of-the-art 10' exhibit booths. Vibe combines light-weight aluminum structures with pillowcase dye-sublimated printed fabric graphics for a truly unique appearance and experience. Vibe is efficient, easy to assemble and disassemble and offers remarkable style options and choices.

### features and benefits:

- State-of-the-art snap button aluminum structure
- Frame constructed of 30mm lightweight aluminum tube
- High-quality dye-sublimated zipper pillowcase graphics
- Easy step-by-step instructions
- Kit includes two frames, two fabric pillowcase graphics, two wheeled molded cases, and two 120 watt floodlights
- Lifetime warranty on hardware against manufacturer defects