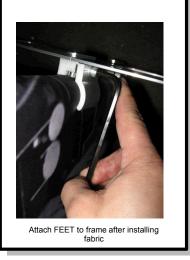

Step 2. Attach feet to background frame using detail shown below. Stand unit upright. Adjust the height of feet to ensure display is level.