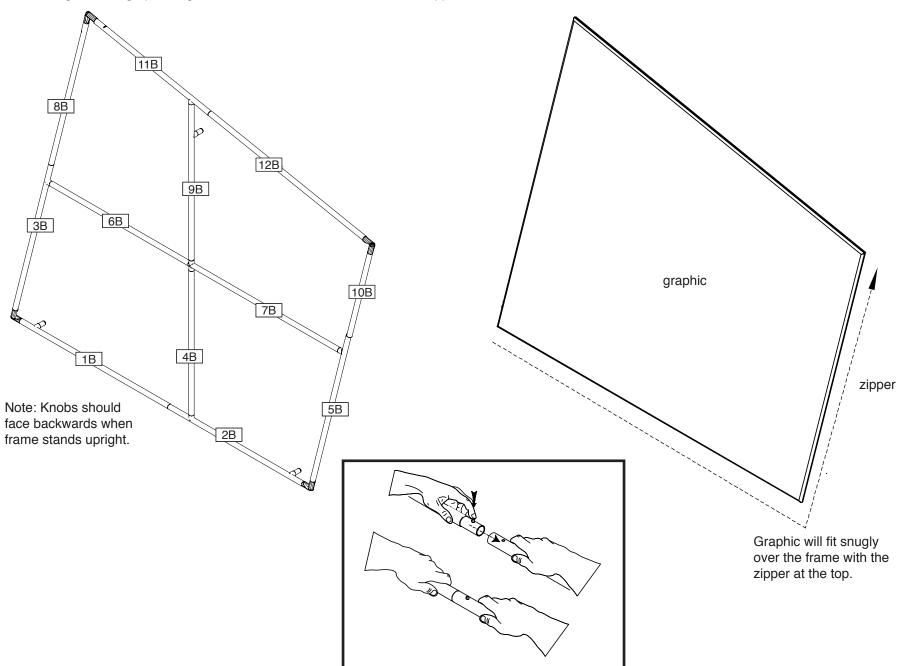

## Step 1. Assemble background frame

Lay pieces out flat and assemble in numerical order as shown. Numbers will be on the back side of the tube. When frame is complete, stretch background graphic over the frame starting at the top. Pull tightly all the way down assuring holes in graphic align with knobs on frame and secure with zipper.

### Step 3. Assemble foreground frame

Lay pieces out flat and assemble in numerical order as shown. Numbers will be on the back side of the tube. When frame is complete, stretch foreground graphic over the frame starting at the top. Pull tightly all the way down assuring holes in graphic align with knobs on frame and secure with zipper.