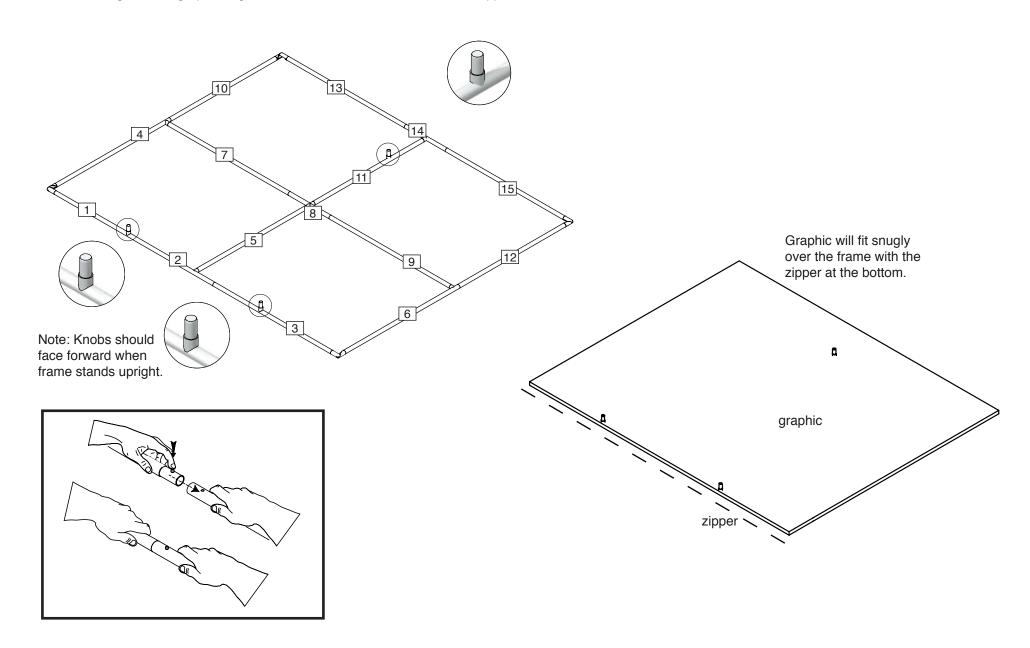

## Step 1. Assemble background frame

Lay pieces out flat and assemble in numerical order as shown. Numbers will be on the back side of the tube. When frame is complete, stretch background graphic over the frame starting at the top. Pull tightly all the way down assuring holes in graphic align with knobs on frame and secure with zipper.

### Step 3. Assemble foreground frame

Lay pieces out flat and assemble in numerical order as shown. Numbers will be on the back side of the tube. When frame is complete, stretch foreground graphic over the frame starting at the top. Pull tightly all the way down assuring holes in graphic align with knobs on frame and secure with zipper.