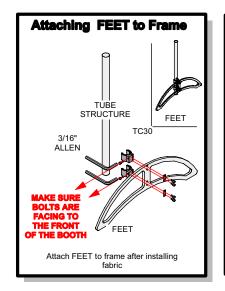

Step 2. Attach feet to background frame using detail shown below. Stand unit upright. Adjust the height of feet to ensure display is level.