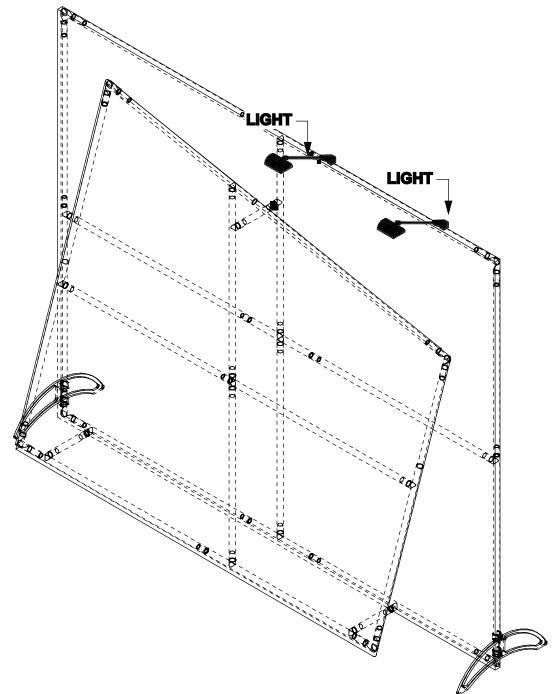

Step 4. Attach foreground frame to background frame Attach two units together using 13B, 14B and 15B.

Step 5.
Attach lights to back frame as detailed in diagram below.