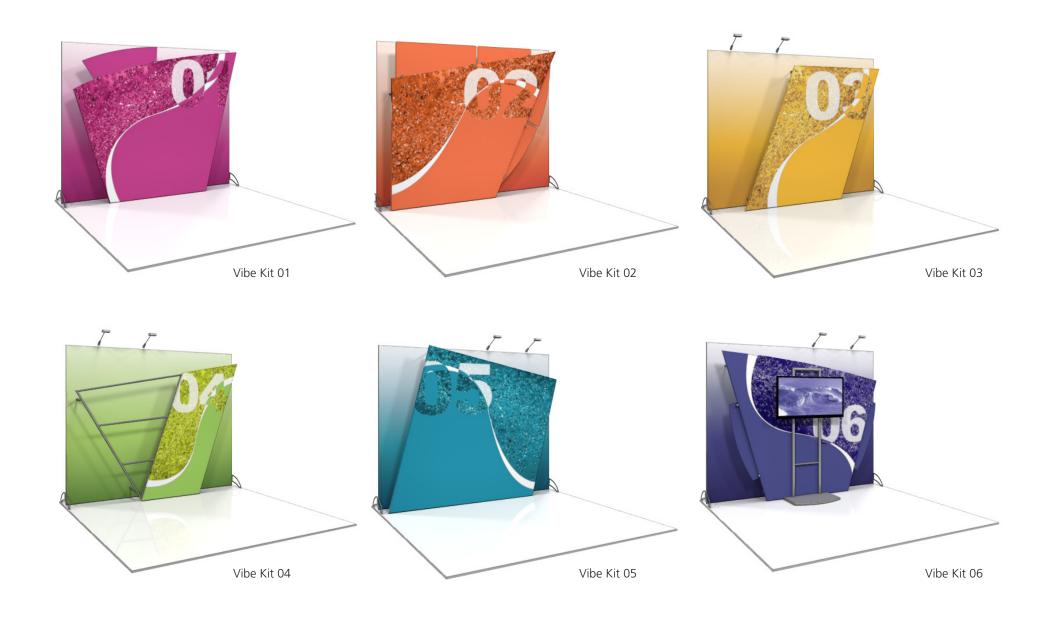

# Vibe Kit 05

#### VBK-5

Vibe is a collection of cleverly-designed state-of-the-art 10' exhibit booths. Vibe combines light-weight aluminum structures with pillowcase dye-sublimated printed fabric graphics for a truly unique appearance and experience. Vibe is efficient, easy to assemble and disassemble and offers remarkable style options and choices.

### features and benefits:

- State-of-the-art snap button aluminum structure
- Frame constructed of 30mm lightweight aluminum tube
- High-quality dye-sublimated zipper pillowcase graphics
- Easy step-by-step instructions
- Kit includes two frames, two fabric pillowcase graphics, two wheeled molded cases, and two 120 watt floodlights
- Lifetime warranty on hardware against manufacturer defects

### dimensions:

| Hardware                                                                                                                                                                          | Graphic                                                                                                                                                                                                       |
|-----------------------------------------------------------------------------------------------------------------------------------------------------------------------------------|---------------------------------------------------------------------------------------------------------------------------------------------------------------------------------------------------------------|
| Assembled unit: 117.5"w x 96"h x 27"d<br>2984.5mm(w) x 2438.4mm(h) x 685.8mm(d)                                                                                                   | Foreground: Total visible area: 112.5"w x 94.25"h 2857.5mm(w) x 2393.95mm(h)  Background: Total visible area: 114"w x 92"h 2895.6mm(w) x 2336.8mm(h)  Refer to related graphic templates for more information |
| Shipping                                                                                                                                                                          |                                                                                                                                                                                                               |
| Shipping dimensions - ships in 2 cases Two OCL cases, each: 19"  x 19" w x 56"h 482.6mm(l) x 482.6mm(w) x 1422.4mm(h)  Approximate shipping weight (entire kit): 110 lbs/49.88 kg |                                                                                                                                                                                                               |