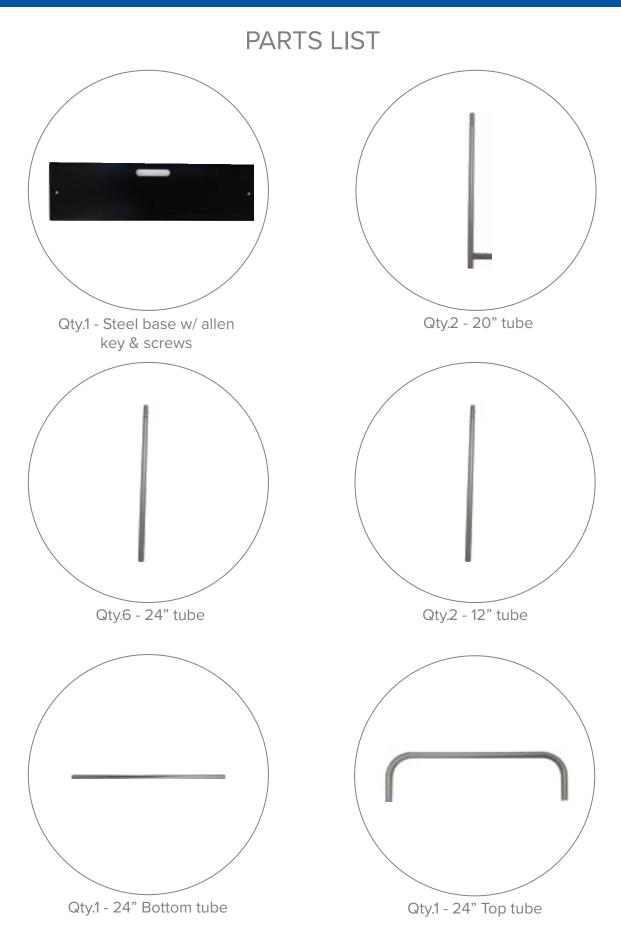

## **PRODUCT DESCRIPTION**

Expedite your banner stand setup time while adding lavish appeal with our newest EZ Tube fabric display - the EZ Extend! Customize a single-sided (choose white or black back fabric) or double-sided dye-sublimated stretch fabric print. To assemble, secure the longest vertical poles onto the black steel base using the included allen wrench. Add the bottom horizontal support pole and secure. Snap on the remaining vertical poles, then top frame with the curved bar to complete. Tilt or lay down the frame to swiftly drape with the pillowcase graphic. Using the industrial-sized zipper, zip underneath the bottom support pole, maximizing fabric tension.

## SET UP INSTRUCTIONS

48"

48"x90"

Connect numbered tubes together.

Snap tubes together.

Screw base to tube with threaded bottom.

Cover frame with fabric graphic.

To assemble, secure the longest vertical poles onto the black steel base using the included allen wrench. Add the bottom horizontal support pole and secure. Snap on the remaining vertical poles, then top frame with the curved bar to complete. Tilt or lay down **EZ**EXTEND to swiftly drape with the pillowcase graphic. Using the industrial-size zipper, zip underneath the bottom support pole, maximizing fabric tension.