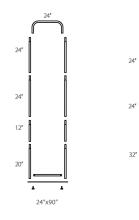

## **PRODUCT DESCRIPTION**

Expedite your banner stand setup time while adding lavish appeal with our newest EZ Tube fabric display - the EZ Extend! Customize a single-sided (choose white or black back fabric) or double-sided dye-sublimated stretch fabric print. To assemble, secure the longest vertical poles onto the black steel base using the included allen wrench. Add the bottom horizontal support pole and secure. Snap on the remaining vertical poles, then top frame with the curved bar to complete. Tilt or lay down the frame to swiftly drape with the pillowcase graphic. Using the industrial-sized zipper, zip underneath the bottom support pole, maximizing fabric tension.

## SET UP INSTRUCTIONS

48"

48"x90"

Connect numbered tubes together.

Snap tubes together.

Screw base to tube with threaded bottom.

Cover frame with fabric graphic.

To assemble, secure the longest vertical poles onto the black steel base using the included allen wrench. Add the bottom horizontal support pole and secure. Snap on the remaining vertical poles, then top frame with the curved bar to complete. Tilt or lay down **EZ**EXTEND to swiftly drape with the pillowcase graphic. Using the industrial-size zipper, zip underneath the bottom support pole, maximizing fabric tension.