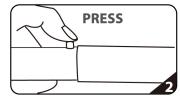

## SET UP INSTRUCTIONS

48"

48"x90"

Connect numbered tubes together.

Snap tubes together.

Screw base to tube with threaded bottom.

Cover frame with fabric graphic.

To assemble, secure the longest vertical poles onto the black steel base using the included allen wrench. Add the bottom horizontal support pole and secure. Snap on the remaining vertical poles, then top frame with the curved bar to complete. Tilt or lay down **EZ**EXTEND to swiftly drape with the pillowcase graphic. Using the industrial-size zipper, zip underneath the bottom support pole, maximizing fabric tension.