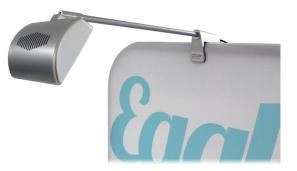

|  |
| SHIPPING WEIGHTS & DIMENSIONS                            |  |
| 13 lbs (stand only)<br>15 lbs (with graphic)             |  |
| 31"L x 11"W x 4"H                                        |  |
| LARGE QUANTITY FREIGHT                                   |  |
| 60 boxes per 48"L x 40"W x 40"H skid                     |  |
| 816 lbs (frame only)<br>936 lbs (frame and graphic)      |  |
| GRAPHIC TURN AROUND TIME                                 |  |
| 2 business days after proof approval                     |  |
| AVAILABLE ACCESSORIES                                    |  |
| ag EZ Tube LED Light - Black or Silver                   |  |
| Y CA and PA                                              |  |
|                                                          |  |



EZ Tube LED Light - Black or Silver



## SET UP INSTRUCTIONS

48"

48"x90"









Connect numbered tubes together.



Snap tubes together.



Screw base to tube with threaded bottom.



Cover frame with fabric graphic.

To assemble, secure the longest vertical poles onto the black steel base using the included allen wrench. Add the bottom horizontal support pole and secure. Snap on the remaining vertical poles, then top frame with the curved bar to complete. Tilt or lay down **EZ**EXTEND to swiftly drape with the pillowcase graphic. Using the industrial-size zipper, zip underneath the bottom support pole, maximizing fabric tension.