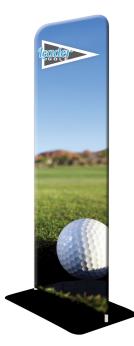

Shown with standard packaging

Shown with optional Silver bag

## **PRODUCT DESCRIPTION**

Expedite your banner stand setup time while adding lavish appeal with our newest EZ Tube fabric display - the EZ Extend! Customize a single-sided (choose white or black back fabric) or double-sided dye-sublimated stretch fabric print. To assemble, secure the longest vertical poles onto the black steel base using the included allen wrench. Add the bottom horizontal support pole and secure. Snap on the remaining vertical poles, then top frame with the curved bar to complete. Tilt or lay down the frame to swiftly drape with the pillowcase graphic. Using the industrial-sized zipper, zip underneath the bottom support pole, maximizing fabric tension.