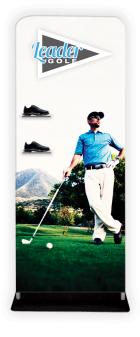

Shown with standard packaging

Shown with optional Silver bag

## **PRODUCT DESCRIPTION**

Expedite your banner stand setup time while adding lavish appeal with our newest EZ Tube fabric display - the EZ Extend! Customize a single-sided (choose white or black back fabric) or double-sided dye-sublimated stretch fabric print. To assemble, secure the longest vertical poles onto the black steel base using the included allen wrench. Add the bottom horizontal support pole and secure. Snap on the remaining vertical poles, then top frame with the curved bar to complete. Tilt or lay down the frame to swiftly drape with the pillowcase graphic. Using the industrial-sized zipper, zip underneath the bottom support pole, maximizing fabric tension.