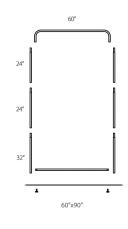

| 25.5"W x 114"H                                           |  |
|----------------------------------------------------------|--|
| 26"W × 114"H                                             |  |
| GRAPHIC MATERIAL                                         |  |
| Stretch fabric                                           |  |
| GRAPHIC FINISHING                                        |  |
| Sewn on left, right, and top with a zipper at the bottom |  |
| DISPLAY CONSTRUCTION                                     |  |
| be frame (1.125" / 28.5mm dia.)                          |  |
| SHIPPING WEIGHTS & DIMENSIONS                            |  |
| 13 lbs (stand only)<br>15 lbs (with graphic)             |  |
| 31"L x 11"W x 4"H                                        |  |
| LARGE QUANTITY FREIGHT                                   |  |
| 60 boxes per 48"L x 40"W x 40"H skid                     |  |
| 816 lbs (frame only)<br>936 lbs (frame and graphic)      |  |
| GRAPHIC TURN AROUND TIME                                 |  |
| 2 business days after proof approval                     |  |
| AVAILABLE ACCESSORIES                                    |  |
| ag EZ Tube LED Light - Black or Silver                   |  |
| Y CA and PA                                              |  |
|                                                          |  |