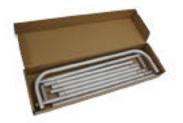

## **PRODUCT DESCRIPTION**

Expedite your banner stand setup time while adding lavish appeal with our newest EZ Tube fabric display - the EZ Extend! Customize a single-sided (choose white or black back fabric) or double-sided dye-sublimated stretch fabric print. To assemble, secure the longest vertical poles onto the black steel base using the included allen wrench. Add the bottom horizontal support pole and secure. Snap on the remaining vertical poles, then top frame with the curved bar to complete. Tilt or lay down the frame to swiftly drape with the pillowcase graphic. Using the industrial-sized zipper, zip underneath the bottom support pole, maximizing fabric tension.

## SET UP INSTRUCTIONS

48"

48"x90"

Connect numbered tubes together.

Snap tubes together.

Screw base to tube with threaded bottom.

Cover frame with fabric graphic.

To assemble, secure the longest vertical poles onto the black steel base using the included allen wrench. Add the bottom horizontal support pole and secure. Snap on the remaining vertical poles, then top frame with the curved bar to complete. Tilt or lay down **EZ**EXTEND to swiftly drape with the pillowcase graphic. Using the industrial-size zipper, zip underneath the bottom support pole, maximizing fabric tension.