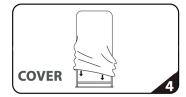

## SET UP INSTRUCTIONS

48"

48"x90"

Connect numbered tubes together.

Snap tubes together.

Screw base to tube with threaded bottom.

Cover frame with fabric graphic.

To assemble, secure the longest vertical poles onto the black steel base using the included allen wrench. Add the bottom horizontal support pole and secure. Snap on the remaining vertical poles, then top frame with the curved bar to complete. Tilt or lay down **EZ**EXTEND to swiftly drape with the pillowcase graphic. Using the industrial-size zipper, zip underneath the bottom support pole, maximizing fabric tension.