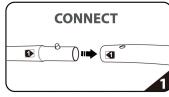

## SET UP INSTRUCTIONS

48"

48"x90"

Connect numbered tubes together.

Snap tubes together.

Screw base to tube with threaded bottom.

Cover frame with fabric graphic.

To assemble, secure the longest vertical poles onto the black steel base using the included allen wrench. Add the bottom horizontal support pole and secure. Snap on the remaining vertical poles, then top frame with the curved bar to complete. Tilt or lay down **EZ**EXTEND to swiftly drape with the pillowcase graphic. Using the industrial-size zipper, zip underneath the bottom support pole, maximizing fabric tension.