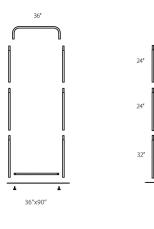

| 25.5"W x 114"H                                           |  |
|----------------------------------------------------------|--|
| 26"W × 114"H                                             |  |
| GRAPHIC MATERIAL                                         |  |
| Stretch fabric                                           |  |
| GRAPHIC FINISHING                                        |  |
| Sewn on left, right, and top with a zipper at the bottom |  |
| DISPLAY CONSTRUCTION                                     |  |
| be frame (1.125" / 28.5mm dia.)                          |  |
| SHIPPING WEIGHTS & DIMENSIONS                            |  |
| 13 lbs (stand only)<br>15 lbs (with graphic)             |  |
| 31"L x 11"W x 4"H                                        |  |
| LARGE QUANTITY FREIGHT                                   |  |
| 60 boxes per 48"L x 40"W x 40"H skid                     |  |
| 816 lbs (frame only)<br>936 lbs (frame and graphic)      |  |
| GRAPHIC TURN AROUND TIME                                 |  |
| 2 business days after proof approval                     |  |
| AVAILABLE ACCESSORIES                                    |  |
| ag EZ Tube LED Light - Black or Silver                   |  |
| Y CA and PA                                              |  |
|                                                          |  |