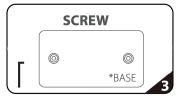

## SET UP INSTRUCTIONS

48"

48"x90"

Connect numbered tubes together.

Snap tubes together.

Screw base to tube with threaded bottom.

Cover frame with fabric graphic.

To assemble, secure the longest vertical poles onto the black steel base using the included allen wrench. Add the bottom horizontal support pole and secure. Snap on the remaining vertical poles, then top frame with the curved bar to complete. Tilt or lay down **EZ**EXTEND to swiftly drape with the pillowcase graphic. Using the industrial-size zipper, zip underneath the bottom support pole, maximizing fabric tension.