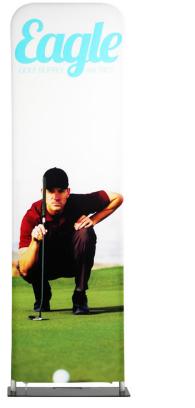

## **PRODUCT DESCRIPTION**

Expedite your banner stand setup time while adding lavish appeal with our newest EZ Tube fabric display - the EZ Extend! Customize a single-sided (choose white or black back fabric) or double-sided dye-sublimated stretch fabric print. To assemble, secure the longest vertical poles onto the black steel base using the included allen wrench. Add the bottom horizontal support pole and secure. Snap on the remaining vertical poles, then top frame with the curved bar to complete. Tilt or lay down the frame to swiftly drape with the pillowcase graphic. Using the industrial-sized zipper, zip underneath the bottom support pole, maximizing fabric tension.

| 25.5"W x 114"H                                           |  |
|----------------------------------------------------------|--|
| 26"W × 114"H                                             |  |
| GRAPHIC MATERIAL                                         |  |
| Stretch fabric                                           |  |
| GRAPHIC FINISHING                                        |  |
| Sewn on left, right, and top with a zipper at the bottom |  |
| DISPLAY CONSTRUCTION                                     |  |
| be frame (1.125" / 28.5mm dia.)                          |  |
| SHIPPING WEIGHTS & DIMENSIONS                            |  |
| 13 lbs (stand only)<br>15 lbs (with graphic)             |  |
| 31"L x 11"W x 4"H                                        |  |
| LARGE QUANTITY FREIGHT                                   |  |
| 60 boxes per 48"L x 40"W x 40"H skid                     |  |
| 816 lbs (frame only)<br>936 lbs (frame and graphic)      |  |
| GRAPHIC TURN AROUND TIME                                 |  |
| 2 business days after proof approval                     |  |
| AVAILABLE ACCESSORIES                                    |  |
| ag EZ Tube LED Light - Black or Silver                   |  |
| Y CA and PA                                              |  |
|                                                          |  |