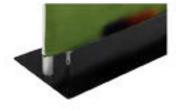

## **PRODUCT DESCRIPTION**

Expedite your banner stand setup time while adding lavish appeal with our newest EZ Tube fabric display - the EZ Extend! Customize a single-sided (choose white or black back fabric) or double-sided dye-sublimated stretch fabric print. To assemble, secure the longest vertical poles onto the black steel base using the included allen wrench. Add the bottom horizontal support pole and secure. Snap on the remaining vertical poles, then top frame with the curved bar to complete. Tilt or lay down the frame to swiftly drape with the pillowcase graphic. Using the industrial-sized zipper, zip underneath the bottom support pole, maximizing fabric tension.

## SET UP INSTRUCTIONS

48"

48"x90"

Connect numbered tubes together.

Snap tubes together.

Screw base to tube with threaded bottom.

Cover frame with fabric graphic.

To assemble, secure the longest vertical poles onto the black steel base using the included allen wrench. Add the bottom horizontal support pole and secure. Snap on the remaining vertical poles, then top frame with the curved bar to complete. Tilt or lay down **EZ**EXTEND to swiftly drape with the pillowcase graphic. Using the industrial-size zipper, zip underneath the bottom support pole, maximizing fabric tension.