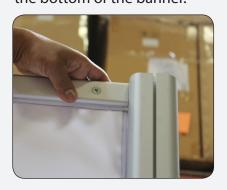

**Step 5**Inserting the bottom rubber tube of the banner to the bottom bar.

Step 6
Lock the back of the bottom
bar to connect to the side pole.
Making sure to line up the
bottom bar to the bottom of
the side pole.