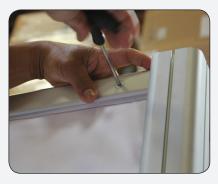

**Step 2**After inserting side rubber tube of the banner to the side pole, inserting the top rubber tube of banner into the top bar.

**Step 3**Lock the back of the Top bar to connect to the side pole.

**Step 4**Making sure to line up the top bar to the top of the side pole and straighten before tighten it.