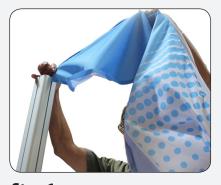

## **Tahoe Side Graphic - Quick Instructions**

2 Bars for Side Graphic

Step 1
Insert the edge of the banner
(rubber tube) into the side pole
of Tahoe. \* Making sure the
graphic front side is facing right
way and to start inserting from
the bottom of the banner.

**Step 2**After inserting side rubber tube of the banner to the side pole, inserting the top rubber tube of banner into the top bar.

**Step 3**Lock the back of the Top bar to connect to the side pole.

**Step 4**Making sure to line up the top bar to the top of the side pole and straighten before tighten it.