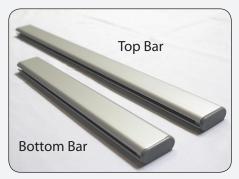

## **Tahoe Side Graphic - Quick Instructions**

2 Bars for Side Graphic

Step 1
Insert the edge of the banner
(rubber tube) into the side pole
of Tahoe. \* Making sure the
graphic front side is facing right
way and to start inserting from
the bottom of the banner.