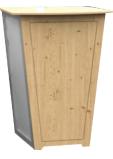

# **TAHOE MODULAR DISPLAY 20FT-C**

Wheeled Case (included)

Option: Wooden Desk

Option: Acrylic Table

Option: Light

## Options

| Without graphic:<br>With graphic:<br>Tahoe Wooden Reception Desk:<br>Tahoe Acrylic Table:<br>Tahoe Light: |  |
|-----------------------------------------------------------------------------------------------------------|--|
| Package includes:                                                                                         |  |
| • (1) Modular display frame                                                                               |  |
| • (1) Arch canopy with fabric                                                                             |  |
| • (2) Top acrylic vertical frosted plex                                                                   |  |
| • (4) Frosted acrylic side panels                                                                         |  |
| • (3) 39 inch wide x 12 inch deep shelves                                                                 |  |
| • (1) Box of tools and screws                                                                             |  |
| • (1) Box of side acrylic panel screws                                                                    |  |
| • (2) Molded plastic wheeled cases                                                                        |  |
| • (1) Instructions                                                                                        |  |
| Crearbia Turra a recur of Times                                                                           |  |