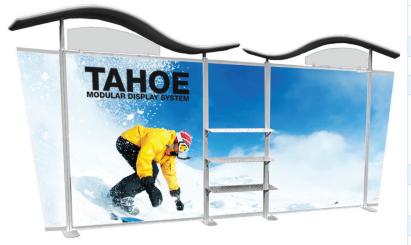

# **TAHOE MODULAR DISPLAY 20FT-C**

Wheeled Case (included)

Option: Wooden Desk

Option: Acrylic Table

Option: Light

#### **Product Features**

The Tahoe Modular Display System is available in a number of configurations making it the perfect back wall display. Set up of the Tahoe utilizes a modular design making for easy display set up and the systems versatility makes it fully customizable.

> Graphic Size Big panel (left & right): 79.75" x 79.75" Small panel (center): 36.2" x 79.75"

Finishing

Graphic Material Fabric

### Construction

Aluminum Frame Construction

- Back wall hardware
- Arch Canopy Frame (2" Aluminum Tubing)
- Stretch fabric canopy cover
- Frosted Plex Header & Wings