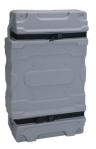

#### Weight

Shipping Weight Case 1: 108 lbs Case 2: 124 lbs

## Options

| Without graphic:<br>With graphic:<br>Tahoe Wooden Reception Desk:<br>Tahoe Acrylic Table:<br>Tahoe Light: |  |
|-----------------------------------------------------------------------------------------------------------|--|
| Package includes:                                                                                         |  |
| • (1) Modular display frame                                                                               |  |
| • (1) Arch canopy with fabric                                                                             |  |
| • (2) Top acrylic vertical frosted plex                                                                   |  |
| • (4) Frosted acrylic side panels                                                                         |  |
| • (3) 39 inch wide x 12 inch deep shelves                                                                 |  |
| • (1) Box of tools and screws                                                                             |  |
| • (1) Box of side acrylic panel screws                                                                    |  |
| • (2) Molded plastic wheeled cases                                                                        |  |
| • (1) Instructions                                                                                        |  |
| Crearbia Turra a recur of Times                                                                           |  |