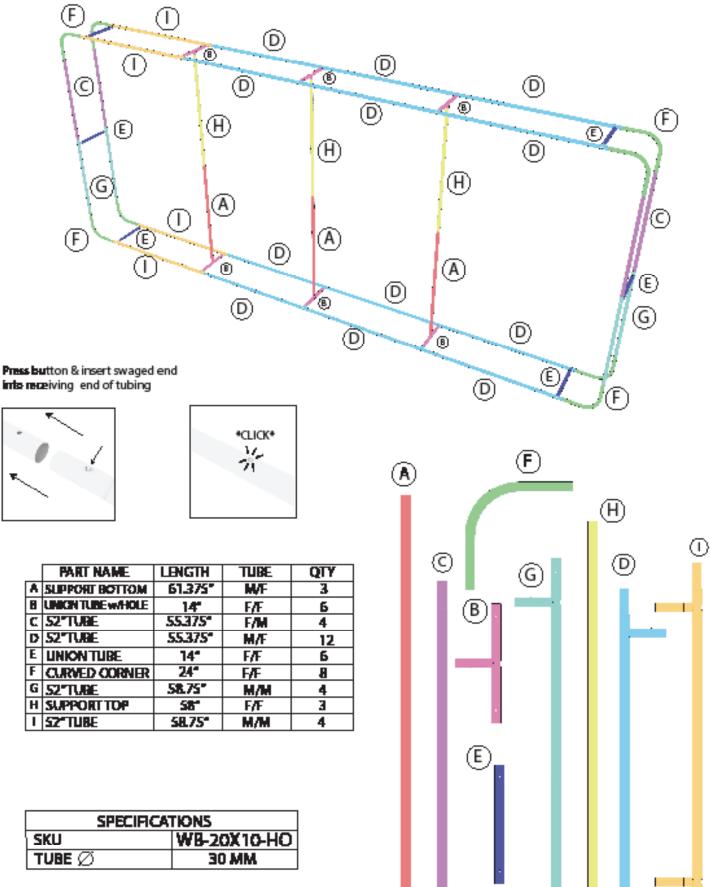

# PARTS LIST

### DISPLAY CONSTRUCTION

30mm aluminum tubing with plastic connectors

| DISPLAY DIMENSIONS | 240"W x 120"H x 18"D |
|--------------------|----------------------|
|--------------------|----------------------|

GRAPHIC SIZE SINGLE 137.75"W x 60"H (50% Scale)

GRAPHIC SIZE DOUBLE 128.625"W x 30"H (25% Scale)