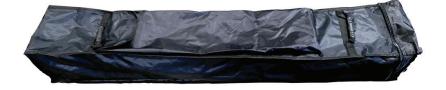

### PRODUCT DESCRIPTION

Introducing the new Wallbox Fabric Display, a portable unlike anything you've ever seen. Your exhibitors will be in awe of it's mighty size! You might need a friend to help you set it up, but don't let this giant dissuade you it's completely toolless! Using the same framework as our line of Skybox Hanging Banners, set up is a snap! With push button snap locks, the tubes connect together without the need for tools. Custom dye sublimated fabric graphics fully wrap the entire frame. We offer two graphic options for the wallbox. Double sided graphic option includes dye sub printed front panel, back panel, and end caps, with plain black fabric on the top and bottom. Single sided graphic option includes dye sub printed front panel and end caps with your choice of blank white or black fabric for the backside, top, and bottom. The graphic is finished pillowcase style with a zipper at the bottom for easy installation and a clean finished look. A travel bag is included to transport and store your display in between events.

#### SHIPPING WEIGHTS & DIMENSIONS

| Shipping Weight     | 57 lbs (Graphic Package)<br>45 lbs (Hardware Only)<br>12 lbs (Graphic Only)                                 |
|---------------------|-------------------------------------------------------------------------------------------------------------|
| Shipping Dimensions | 68" L x 19" W x 12" H (Graphic Package)<br>68" L x 19" W x 12" H (Hardware Only)<br>Poly Bag (Graphic Only) |