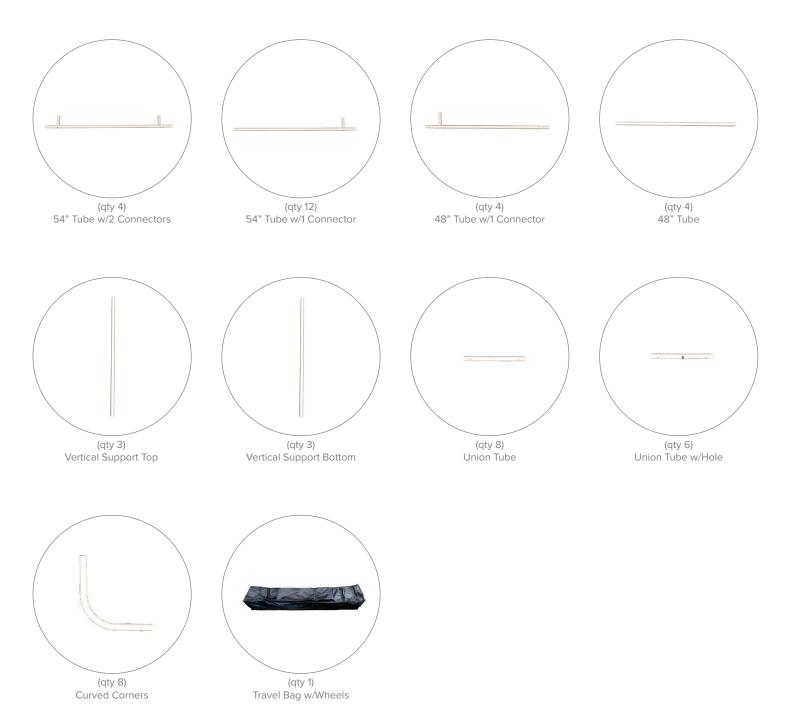

# PARTS LIST

### DISPLAY CONSTRUCTION

30mm aluminum tubing with plastic connectors