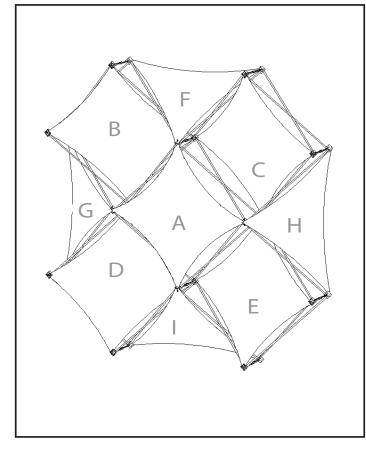

## xpressions SNAP!

| F          | Skin       | Size                                                                |        | G          | Skin  | Size                                                                |        |
|------------|------------|---------------------------------------------------------------------|--------|------------|-------|---------------------------------------------------------------------|--------|
| 27.5"      |            | 27.5″ W                                                             |        | 27.5"      |       | 27.5″<br>X                                                          | W      |
| 27.5"      |            | ~<br>27.5″                                                          | н      | 27.5"      |       | ~<br>27.5″                                                          | н      |
| 1x1 Thread |            | 1x1 Flat Front Shown<br>as it will appear on the<br>Xpressions unit |        | 1x1 Thread |       | 1x1 Flat Front Shown<br>as it will appear on the<br>Xpressions unit |        |
| Η          | Skin       | Size                                                                |        |            | Chin  | <i>c</i> :                                                          |        |
| _          | JKIII      | JIZE                                                                |        |            | Skin  | Size                                                                |        |
|            | 27.5″<br>∧ | 27.5″                                                               | w      |            | 27.5″ | 27.5″                                                               | w      |
|            |            |                                                                     | w<br>н | , i        |       |                                                                     | W<br>H |