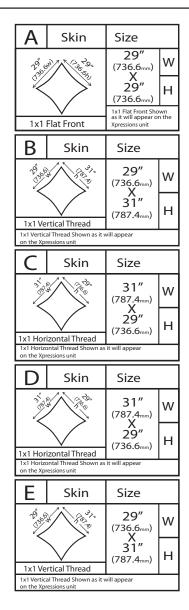

## xpressions SNAP!

| F          | Skin       | Size                                                                |        | G          | Skin  | Size                                                                |        |
|------------|------------|---------------------------------------------------------------------|--------|------------|-------|---------------------------------------------------------------------|--------|
| 27.5"      |            | 27.5″ W                                                             |        | 27.5"      |       | 27.5″<br>X                                                          | W      |
| 27.5"      |            | ~<br>27.5″                                                          | н      | 27.5"      |       | ~<br>27.5″                                                          | н      |
| 1x1 Thread |            | 1x1 Flat Front Shown<br>as it will appear on the<br>Xpressions unit |        | 1x1 Thread |       | 1x1 Flat Front Shown<br>as it will appear on the<br>Xpressions unit |        |
| Η          | Skin       | Size                                                                |        |            | Chin  | <i>c</i> :                                                          |        |
| _          | JKIII      | JIZE                                                                |        |            | Skin  | Size                                                                |        |
|            | 27.5″<br>∧ | 27.5″                                                               | w      |            | 27.5″ | 27.5″                                                               | w      |
|            |            |                                                                     | w<br>н | , i        |       |                                                                     | W<br>H |