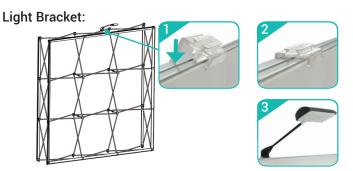

#### **Optional Accessories**

**a.** Snap the LED Light Bracket on top of the frame. Then slide the LED Light onto the bracket.

**b.** Then insert the remainder of the beading.

c. Repeat graphic installation on the end caps.