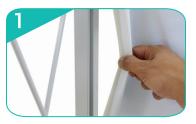

#### **Install Graphic**

low bungee to connect.

**a.** In each corner, insert the silicone edge beading into the groove.

#### **Optional Accessories**

**a.** Snap the LED Light Bracket on top of the frame. Then slide the LED Light onto the bracket.

**b.** Then insert the remainder of the beading.

c. Repeat graphic installation on the end caps.