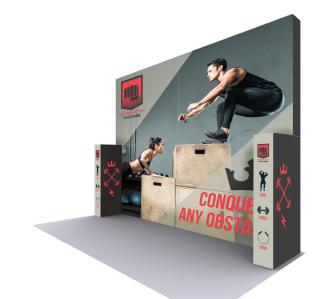

## LUMIÈRE CONFIGURATION - F (NO LIGHTS)

DOUBLE

SIDED

On frame On graphic

Straight Connector

L Link Connector

#### **PRODUCT DESCRIPTION**

Introducing the Lumiere Light Wall! A combination of innovative silicone-edge graphics and RPL fabric pop ups offers an easier and more cost effective SEG option. This SEG style display has the depth of the RPL so you can expose more of your message using endcap graphics. The Lumiere shrinks down in size - simply collapse the geometric frame and the SEG bungeed channel bars, and fold or roll the fabric graphics. Setup can be done by 1 person and in 5-10 minutes. SEG portability is easy and stylish.

| DISPLAY DIMENSION                                                                                                         | 236.2" W x 177" H x 44.5" D                                         |  |  |  |  |  |
|---------------------------------------------------------------------------------------------------------------------------|---------------------------------------------------------------------|--|--|--|--|--|
| GRAPHIC DIMENSIONS                                                                                                        |                                                                     |  |  |  |  |  |
| 4X3 MAIN GRAPHICS                                                                                                         | 118.5″ W x 89″ H (8 Graphics)                                       |  |  |  |  |  |
| 4X3 END CAP GRAPHICS                                                                                                      | 14.25″ W x 89″ H (4 Graphics)                                       |  |  |  |  |  |
| 1X3 MAIN GRAPHICS                                                                                                         | 30.5" W x 89" H (4 Graphics)                                        |  |  |  |  |  |
| 1X3 END CAP GRAPHICS                                                                                                      | 14.25" W x 89" H (2 Graphics)                                       |  |  |  |  |  |
| FRAME CONFIGURATION QUANTITY                                                                                              |                                                                     |  |  |  |  |  |
| 4X3 FRAME                                                                                                                 | 4 Frames                                                            |  |  |  |  |  |
| 1X3 FRAME                                                                                                                 | 2 Frames                                                            |  |  |  |  |  |
| GRAPHIC MATERIAL                                                                                                          |                                                                     |  |  |  |  |  |
| Stretch Fabric                                                                                                            |                                                                     |  |  |  |  |  |
| GRAPHIC FINISHING                                                                                                         |                                                                     |  |  |  |  |  |
| Silicone beading is sewn around the perimeter of the fabric graphic. Silicone beading is hidden from view once installed. |                                                                     |  |  |  |  |  |
| DISPLAY CONSTRUCTION                                                                                                      |                                                                     |  |  |  |  |  |
| Aluminum Frame                                                                                                            |                                                                     |  |  |  |  |  |
| SHIPPING WEIGHTS & DIMENSIONS                                                                                             |                                                                     |  |  |  |  |  |
| 4x3 Lumiere Light Wall (4 boxes total)                                                                                    |                                                                     |  |  |  |  |  |
| Shipping Weight                                                                                                           | 35 lbs (frame only) (each box)<br>39 lbs (with graphics) (each box) |  |  |  |  |  |
| Shipping Dimensions                                                                                                       | 34" L x 14" W x 9" H (each box)                                     |  |  |  |  |  |
| 1x3 Lumiere Light Wall (2 boxes total)                                                                                    |                                                                     |  |  |  |  |  |
| Shipping Weight                                                                                                           | 20 lbs (frame only) (each box)<br>24 lbs (with graphics) (each box) |  |  |  |  |  |
| Shipping Dimensions                                                                                                       | 34" L x 14" W x 9" H (each box)                                     |  |  |  |  |  |
| GRAPHIC TURN AROUND TIME                                                                                                  |                                                                     |  |  |  |  |  |
| 6 business days after proof approval                                                                                      |                                                                     |  |  |  |  |  |
| AVAILABILITY CA and PA                                                                                                    |                                                                     |  |  |  |  |  |
|                                                                                                                           |                                                                     |  |  |  |  |  |