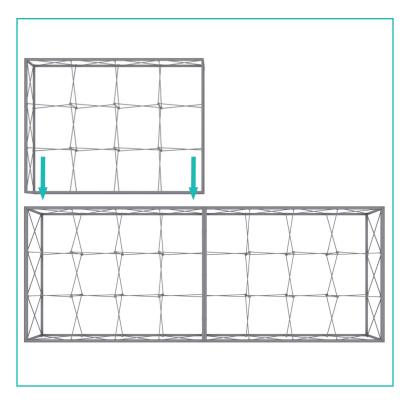

# SET UP INSTRUCTIONS

**Connecting Wall** 

Place the (2) 4x3 frames side by side.

Note: Rendering shown without graphics for clarity.

## **Straight Connection**

\*Starting from behind, make sure the frames are flushed next to each other.

Slide Straight Connector onto the channel bars of both frames.

Turn dial to the left to lock the Straight Connector in place. Repeat for each vertical sections (6 total).

\*Back side of the 4x3's shown above.

Note: Repeat process when frames are stack together (6 total).