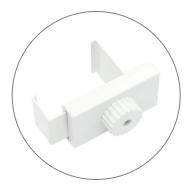

## **Straight Connection**

\*Starting from behind, make sure the frames are flushed next to each other.

Slide Straight Connector onto the channel bars of both frames.

Turn dial to the left to lock the Straight Connector in place. Repeat for each vertical sections (6 total).

#### **Straight Connection**

\*Starting from behind, make sure the frames are flushed next to each other.

Slide Straight Connector onto the channel bars of both frames.

Turn dial to the left to lock the Straight Connector in place. Repeat for each vertical sections (8 total).