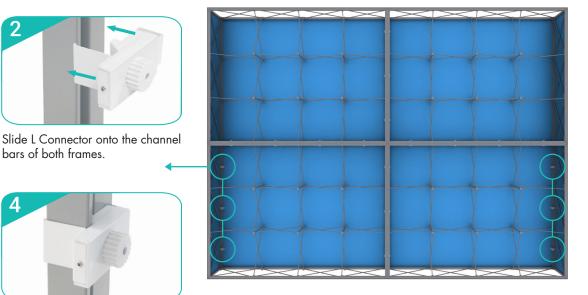

ics must be installed first before placing the frames on top.

#### **Straight Connection**



\*Starting from behind, make sure the frames are flushed next to each other.





Slide Straight Connector onto the channel bars of both frames.



Turn dial to the left to lock the Straight Connector in place. Repeat for each vertical sections (8 total).



\*Back side of the stacked 4x3 frames shown above.

## SET UP INSTRUCTIONS

## **Connecting Return Walls**



Adjoin the 1x3 frame perpendicular (90° angle) to the front side of the 4x3 frame.

Note: Rendering shown without graphics for clarity. 4x3 front side graphic must be installed before connecting frames.

## L Link Connection



\*Starting from behind, pull the 4x3 graphic away to make space for L Connector.





bars of both frames.



\*Back side of 4x3 shown above.

## TEMPLATE GUIDE

**Front View** 



# LUMIÈRE CONFIGURATION - F (NO LIGHTS)

TEMPLATE GUIDE





**Back View** 

# TEMPLATE GUIDE

**Front View** 



| <section-header><text><text><text><text></text></text></text></text></section-header> | END | <section-header><text><text><text><text></text></text></text></text></section-header> | <section-header><text><text><text><text><text></text></text></text></text></text></section-header> | EN | <section-header><text><text><text><text><text></text></text></text></text></text></section-header> |
|---------------------------------------------------------------------------------------|-----|---------------------------------------------------------------------------------------|---------------------------------------