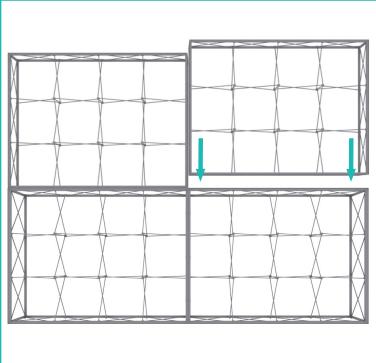

## **Connecting Top Walls**

Place the 4x3 frames on top of the 4x3 frames.

**Note:** 2 people are required to hold each side of the top frame while the third person secrues with the Straight Connectors. Repeat process for other top frame.

**Note:** Rendering shown without graphics for clarity. 4x3 front side graphics must be installed first before placing the frames on top.