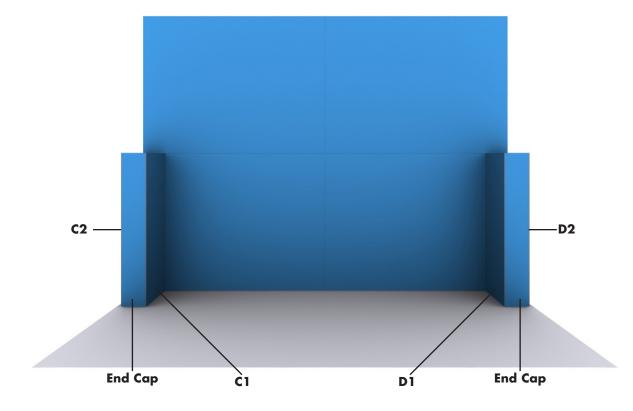

# SET UP INSTRUCTIONS

**Connecting Wall** 

Place the (2) 4x3 frames side by side.

Note: Rendering shown without graphics for clarity.

## **Connecting Return Walls**

Adjoin the 1x3 frame perpendicular (90° angle) to the front side of the 4x3 frame.

Note: Rendering shown without graphics for clarity. 4x3 front side graphic must be installed before connecting frames.