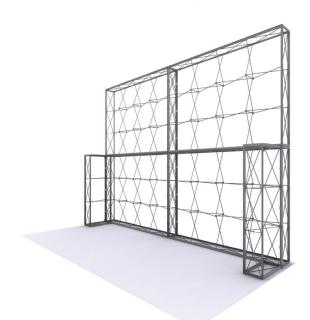

# LUMIÈRE CONFIGURATION - F (NO LIGHTS)

PRODUCT CODE: LLW20X15FNL

Qty 4 - 4x3 Pop Up Frame

Qty 24 - 3 Section Channel Bars

## PARTS LIST

Qty 2 - 1x3 Pop Up Frame

Qty 8 - 1 Section Channel Bars

Qty 16 - 4 Section Channel Bars

Qty 24 - End Cap Channel Bars

Qty 6 - Carry Bag

Qty 6 - Channel Bar Bag

Qty 6 - L Link Connector

Qty 28 - Straight Connector

PRODUCT CODE: LLW20X15FNL

# SET UP INSTRUCTIONS

**Connecting Wall** 

Place the (2) 4x3 frames side by side.

Note: Rendering shown without graphics for clarity.