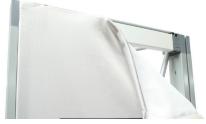

#### **Install Graphic**

low bungee to connect.

**a.** In each corner, insert the silicone edge beading into the groove.

#### **Optional Accessories**

**a.** Snap the LED Light Bracket on top of the frame. Then slide the LED Light onto the bracket.

**b.** Then insert the remainder of the beading.

c. Repeat graphic installation on the end caps.