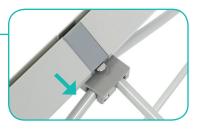

## **Connecting Return Walls**

Adjoin the 1x3 frame perpendicular (90° angle) to the front side of the 4x3 frame.

Note: Rendering shown without graphics for clarity. 4x3 front side graphic must be installed before connecting frames.

## L Link Connection

\*Starting from behind, pull the 4x3 graphic away to make space for L Connector.

bars of both frames.

\*Back side of 4x3 shown above.