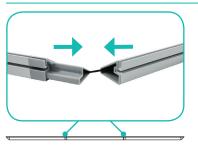

#### **Insert Channel Bars**

a. Expand each channel bar. Fol-

- **b.** Attach channel bars to frame.

**b.** Expand the frame.

**c.** Close frame by pushing the outside of the frame until male and female ends connect.

**c.** Slide channels bars onto frame, from top to bottom, then secure onto metal peg.

**d.** Attach the top and bottom endcaps on each side of the frame.