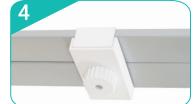

## **Straight Connection**

\*Starting from behind, make sure the frames are flushed next to each other.

Slide Straight Connector onto the channel bars of both frames.

Turn dial to the left to lock the Straight Connector in place. Repeat for each vertical sections (6 total).

#### **Straight Connection**

\*Starting from behind, make sure the frames are flushed next to each other.

Slide Straight Connector onto the channel bars of both frames.

Turn dial to the left to lock the Straight Connector in place. Repeat for each vertical sections (8 total).