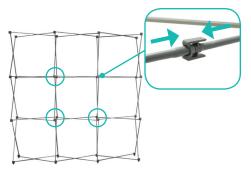

## **Straight Connection**

\*Starting from behind, make sure the frames are flushed next to each other.

Slide Straight Connector onto the channel bars of both frames.

Turn dial to the left to lock the Straight Connector in place. Repeat for each vertical sections (6 total).

\*Back side of the 4x3's shown above.

Note: Repeat process when frames are stack together (6 total).