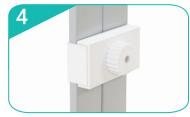

#### **Straight Connection**

\*Starting from behind, make sure the frames are flushed next to each other.

Slide Straight Connector onto the channel bars of both frames.

Turn dial to the left to lock the Straight Connector in place. Repeat for each vertical sections (8 total).

\*Back side of the stacked 4x3 frames shown above.