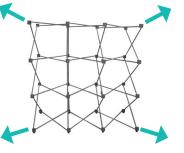

## Set Up Pop Up Frame

**a.** Place frame with the adjustable feet facing down.

**a.** From the back, lift frame and insert adjustable feet onto stabilized feet. Then slide stabilized feet toward and insert onto the adjustable feet.