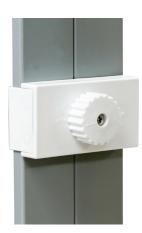

## **Straight Connection**

\*Starting from behind, make sure the frames are flushed next to each other.

Slide Straight Connector onto the channel bars of both frames.

Turn dial to the left to lock the Straight Connector in place. Repeat for each vertical sections (6 total).