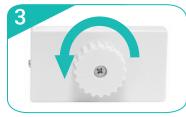

## **Straight Connection**

\*Starting from behind, make sure the frames are flushed next to each other.

Slide Straight Connector onto the channel bars of both frames.

Turn dial to the left to lock the Straight Connector in place. Repeat for each vertical sections (6 total).