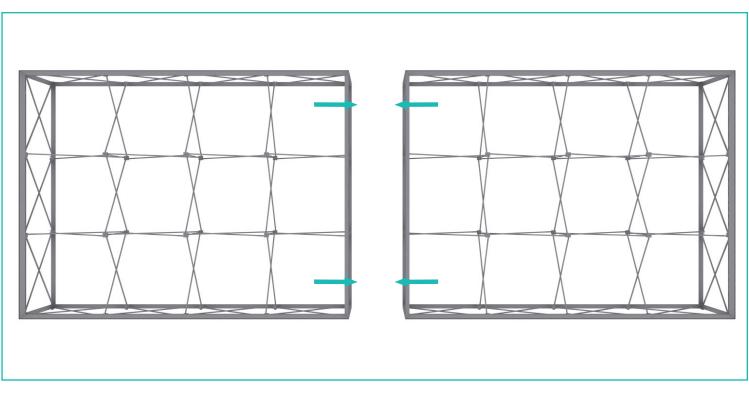

# SET UP INSTRUCTIONS

**Connecting Wall** 

Place the (2) 4x3 frames side by side.

Note: Rendering shown without graphics for clarity.

## **Straight Connection**

\*Starting from behind, make sure the frames are flushed next to each other.

Slide Straight Connector onto the channel bars of both frames.

Turn dial to the left to lock the Straight Connector in place. Repeat for each vertical sections (6 total).

\*Back side of the 4x3's shown above.

Note: Repeat process when frames are stack together (6 total).