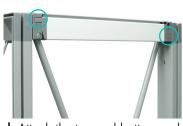

## **Straight Connection**

\*Starting from behind, make sure the frames are flushed next to each other.

Slide Straight Connector onto the channel bars of both frames.

Turn dial to the left to lock the Straight Connector in place. Repeat for each vertical sections (6 total).

\*Back side of the 4x3's shown above.

Note: Repeat process when frames are stack together (6 total).