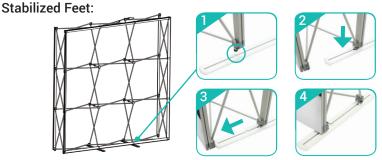

## Set Up Pop Up Frame

**a.** Place frame with the adjustable feet facing down.

**a.** From the back, lift frame and insert adjustable feet onto stabilized feet. Then slide stabilized feet toward and insert onto the adjustable feet.