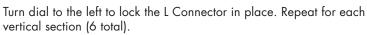

## **Connecting Return Walls**

Adjoin the 1x3 frame perpendicular (90° angle) to the front side of the 4x3 frame.

Note: Rendering shown without graphics for clarity. 4x3 front side graphic must be installed before connecting frames.

## L Link Connection

\*Starting from behind, pull the 4x3 graphic away to make space for L Connector.

bars of both frames.

\*Back side of 4x3 shown above.