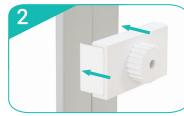

## **Straight Connection**

\*Starting from behind, make sure the frames are flushed next to each other.

Slide Straight Connector onto the channel bars of both frames.

Turn dial to the left to lock the Straight Connector in place. Repeat for each vertical sections (6 total).

\*Back side of the 4x3's shown above.

Note: Repeat process when frames are stack together (6 total).