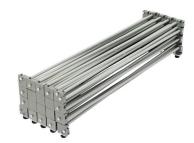

# LUMIÈRE CONFIGURATION - F (NO LIGHTS)

PRODUCT CODE: LLW20X15FNL

Qty 4 - 4x3 Pop Up Frame

Qty 24 - 3 Section Channel Bars

## PARTS LIST

Qty 2 - 1x3 Pop Up Frame

Qty 8 - 1 Section Channel Bars

Qty 16 - 4 Section Channel Bars

Qty 24 - End Cap Channel Bars

Qty 6 - Carry Bag

Qty 6 - Channel Bar Bag

Qty 6 - L Link Connector