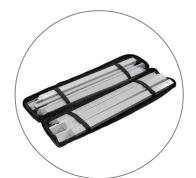

## PARTS LIST

Qty 2 - 1x3 Pop Up Frame

Qty 8 - 1 Section Channel Bars

Qty 16 - 4 Section Channel Bars

Qty 24 - End Cap Channel Bars

Qty 6 - Carry Bag

Qty 6 - Channel Bar Bag

Qty 6 - L Link Connector

Qty 28 - Straight Connector

PRODUCT CODE: LLW20X15FNL