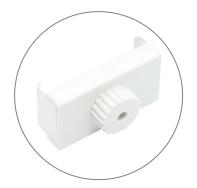

## **Straight Connection**

\*Starting from behind, make sure the frames are flushed next to each other.

Slide Straight Connector onto the channel bars of both frames.

Turn dial to the left to lock the Straight Connector in place. Repeat for each vertical sections (6 total).

#### **Straight Connection**

\*Starting from behind, make sure the frames are flushed next to each other.

Slide Straight Connector onto the channel bars of both frames.

Turn dial to the left to lock the Straight Connector in place. Repeat for each vertical sections (8 total).