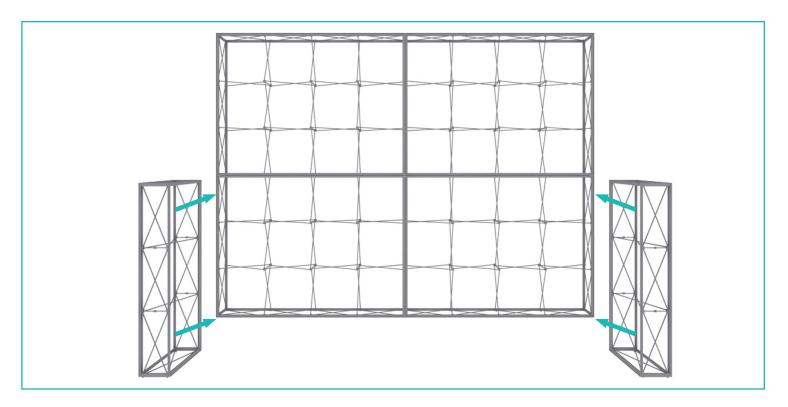

## **Connecting Return Walls**

Adjoin the 1x3 frame perpendicular (90° angle) to the front side of the 4x3 frame.

Note: Rendering shown without graphics for clarity. 4x3 front side graphic must be installed before connecting frames.

## L Link Connection

\*Starting from behind, pull the 4x3 graphic away to make space for L Connector.

bars of both frames.

\*Back side of 4x3 shown above.