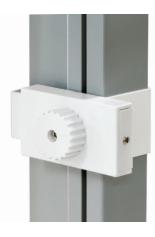

## **Straight Connection**

\*Starting from behind, make sure the frames are flushed next to each other.

Slide Straight Connector onto the channel bars of both frames.

Turn dial to the left to lock the Straight Connector in place. Repeat for each vertical sections (6 total).

#### **Straight Connection**

\*Starting from behind, make sure the frames are flushed next to each other.

Slide Straight Connector onto the channel bars of both frames.

Turn dial to the left to lock the Straight Connector in place. Repeat for each vertical sections (8 total).