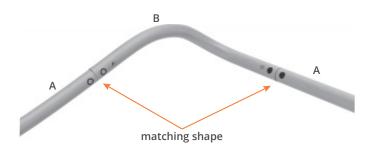

# STEP 02

Connect corner poles (B) to straight poles (A) with matching shape codes. Connects by push button.