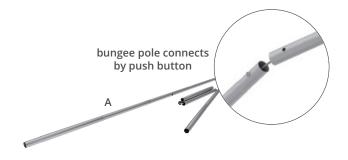

# STEP 01

Assemble straight poles (A).

# STEP 02

Connect corner poles (B) to straight poles (A) with matching shape codes. Connects by push button.