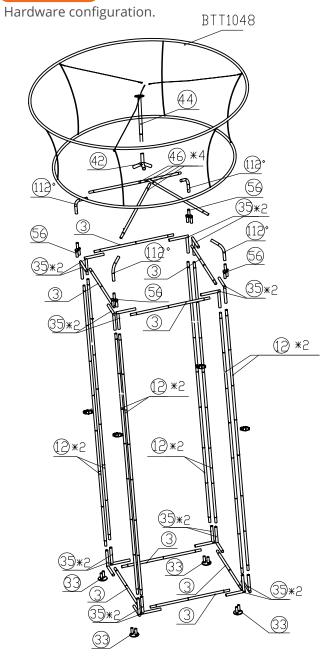

#### **PARTS**

(A) 16 straight poles: 8x part 3 8x part 12

(B) 16 straight corner poles: part 35

(C) 4 double circular feet: part 33

(D) 4 90 degree clamps

(E) 4 fabric graphics

(F) 4 top support post: part 56

(G) 4 rounded corner poles: part 112

**(H)** 4 square tower support poles: part 46

(I) 1 4-way connector pole: part 42

(J) 1 carousel pole: part 44