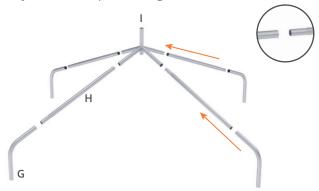

# STEP 07

Assemble canopy frame by pushing and pulling round corner poles (G), square tower support poles (H), and 4-way connector pole (I) together.