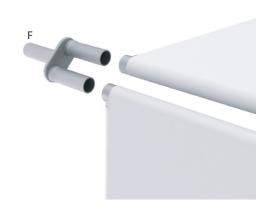

# STEP 06

Install top support posts (F) by joining two panels together and inserting dual posts into bottom of frame corners. Do this for all four sides of the tower.