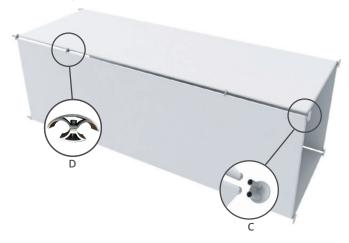

# STEP 05

Repeat step 1-4 for the other three display panels. Install bottom circular feet (C) by joining two panels together and inserting dual posts into bottom of frame corners. Install 90 degree clamps (D) between panels for stability. Do this for all four sides of the tower.