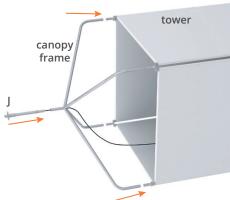

#### STEP 08

Connect canopy frame to the tower. Insert center carousel pole (J) by running the power cord down through the canopy frame center pole and pushing into place.