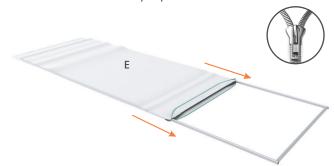

#### STEP 04

Unzip fabric graphic (E) and lay image face up. Slide fabric onto frame like a pillow case. Pinch graphic closed at bottom to zip up.