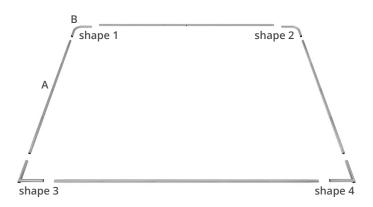

# STEP 02

Connect corner poles (B) to straight poles (A) with matching shape codes. Connects by push button.

# STEP 03

Repeat step 2 for the other three corners.

# STEP 05

Repeat step 1-4 for the other three display panels. Install bottom circular feet (C) by joining two panels together and inserting dual posts into bottom of frame corners. Install 90 degree clamps (D) between panels for stability. Do this for all four sides of the tower.

# STEP 06

Install top support posts (F) by joining two panels together and inserting dual posts into bottom of frame corners. Do this for all four sides of the tower.