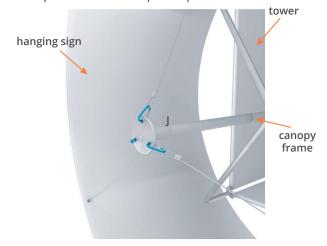

# STEP 10

With tower and hanging sign on their sides, attach hanging sign to center carousel pole (J) using cables and clips. Push tower up into position.