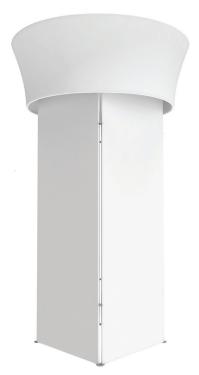

tween panels for stability. Do this for all four sides of the tower.



# STEP 06

Install top support posts (F) by joining two panels together and inserting dual posts into bottom of frame corners. Do this for all four sides of the tower.



# STEP 07

Assemble canopy frame by pushing and pulling round corner poles (G), square tower support poles (H), and 4-way connector pole (I) together.



#### STEP 08

Connect canopy frame to the tower. Insert center carousel pole (J) by running the power cord down through the canopy frame center pole and pushing into place.



# STEP 09

See tapered tube instructions for top hanging sign.



# STEP 10

With tower and hanging sign on their sides, attach hanging sign to center carousel pole (J) using cables and clips. Push tower up into position.