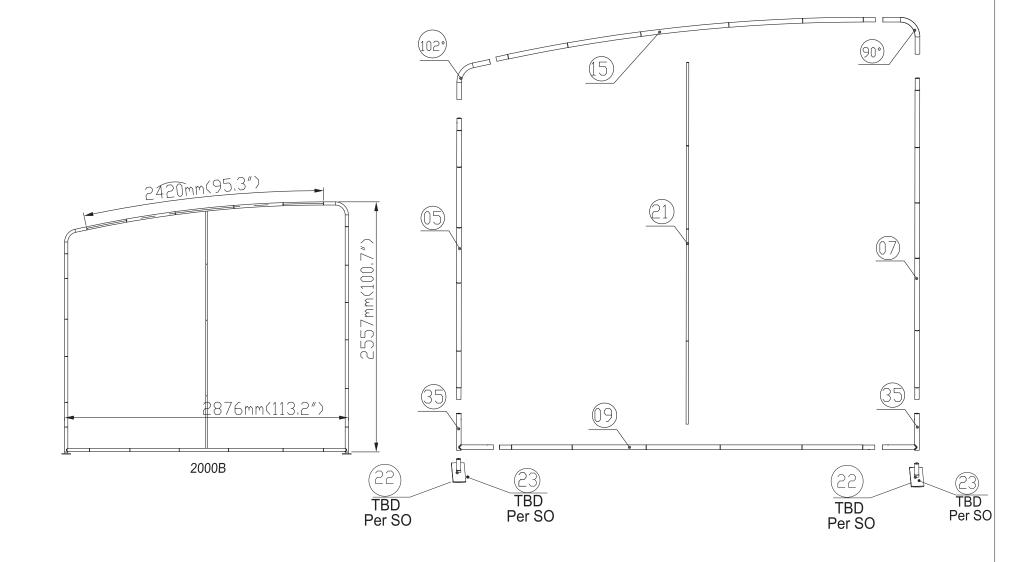

## **Setup Instructions**

- 1. Take all the parts out of the bags and lay them on the ground according to the assembly diagram.
- 2. Make sure that all the corresponding numbers are correct.
- 3. Now start pushing the pipes together until they firmly click, if difficult you can slightly twist the parts together to make the locking spring pop up on place.
- 4. Its time to get your hands cleaned as now you are ready to handle the printed fabric. Feed the fabric from the round edges of the frame, feed only a few feet, then stand the frame up then slide the fabric to the bottom, now close the Zipper.
- 5. You can set up the feet in the position that you want to erect the stand, lift the fabric panels and fit on the feet.
- 6. To lock the frames together you can use the "S" shaped brackets or WL-25 brackets, they are designed tight so they lock well.

|      | Frame    |             | Frame          |         | Frame    | )       | Frame        | )       |     | Frame    |         |     | Frame            | Т     | V kit   | Shipp | ing Case   accessories |
|------|----------|-------------|----------------|---------|----------|---------|--------------|---------|-----|----------|---------|-----|------------------|-------|---------|-------|------------------------|
| 35   | 2        | 23          | TBD<br>Per SO  |         |          |         |              |         |     |          |         |     |                  | 22.6" |         | CA900 |                        |
| (15) | 1        | (22)        | TBD<br>Per SO  |         |          |         |              |         |     |          |         |     |                  | 32"   |         | CA500 |                        |
| 09   | 1        | (21)        | 1              |         |          |         |              |         |     |          |         |     |                  | 40"   |         | NYLON | BAG                    |
| 05   | 1        | (02)        | 1              |         |          |         |              |         |     |          |         |     |                  |       |         |       |                        |
| 07)  | 1        | 900         | 1              |         |          |         |              |         |     |          |         |     |                  |       |         |       |                        |
| NO.  | Quantity | Confirm NO. | Quantity Confi | irm NO. | Quantity | Confirm | NO. Quantity | Confirm | NO. | Quantity | Confirm | NO. | Quantity Confirm | NO.   | Confirm | NO.   | Confirm                |