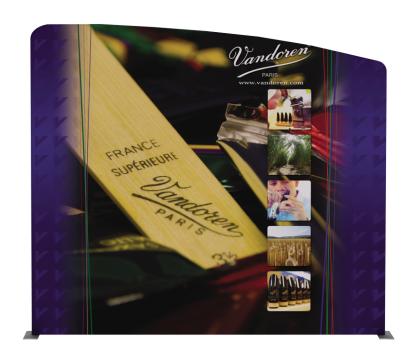

## WLM-2000B



## **Setup Instructions**

- 1. Take all the parts out of the bags and lay them on the ground according to the assembly diagram.
- 2. Make sure that all the corresponding numbers are correct.
- 3. Now start pushing the pipes together until they firmly click, if difficult you can slightly twist the parts together to make the locking spring pop up on place.
- 4. Its time to get your hands cleaned as now you are ready to handle the printed fabric. Feed the fabric from the round edges of the frame, feed only a few feet, then stand the frame up then slide the fabric to the bottom, now close the Zipper.
- 5. You can set up the feet in the position that you want to erect the stand, lift the fabric panels and fit on the feet.
- 6. To lock the frames together you can use the "S" shaped brackets o