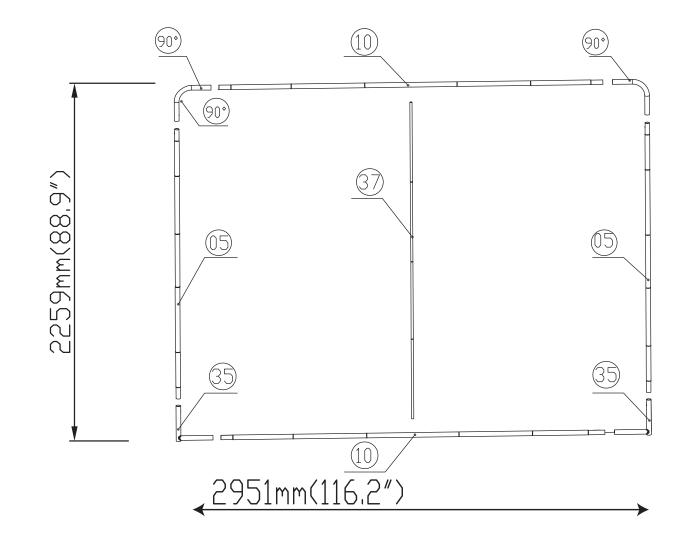

## **Setup Instructions**

- 1. Take all the parts out of the bags and lay them on the ground according to the assembly diagram.
- 2. Make sure that all the corresponding numbers are correct.
- 3. Now start pushing the pipes together until they firmly click, if difficult you can slightly twist the parts together to make the locking spring pop up on place.
- 4. Its time to get your hands cleaned as now you are ready to handle the printed fabric. Feed the fabric from the round edges of the frame, feed only a few feet, then stand the frame up then slide the fabric to the bottom, now close the Zipper.
- 5. You can set up the feet in the position that you want to erect the stand, lift the fabric panels and fit on the feet.
- 6. To lock the frames together you can use the "S" shaped brackets, they are designed tight so they lock well.
- 7. If you have a header in the kit you can fix to the top by using the clear plastic clips.

|     | Frame            |     | Frame    |         |     | Frame    |         | Frame |                  | Frame |                  | Frame |          | TV kit  |     | Shing   | Case | accessories |  |
|-----|------------------|-----|----------|---------|-----|----------|---------|-------|------------------|-------|------------------|-------|----------|---------|-----|---------|------|-------------|--|
| 10  | 2                | 90° | 2        |         |     |          |         |       |                  |       |                  |       |          |         |     |         |      |             |  |
| 05  | 2                | 35  | 2        |         |     |          |         |       |                  |       |                  |       |          |         |     |         |      |             |  |
| 23) | TBO<br>SO        |     |          |         |     |          |         |       |                  |       |                  |       |          |         |     |         |      |             |  |
| 22  | TBO<br>SO        |     |          |         |     |          |         |       |                  |       |                  |       |          |         |     |         |      |             |  |
| 37  | 1                |     |          |         |     |          |         |       |                  |       |                  |       |          |         |     |         |      |             |  |
| NO. | Quantity Confirm | NO. | Quantity | Confirm | NO. | Quantity | Confirm | NO.   | Quantity Confirm | NO.   | Quantity Confirm | NO.   | Quantity | Confirm | NO. | Confirm | NO.  | Confirm     |  |