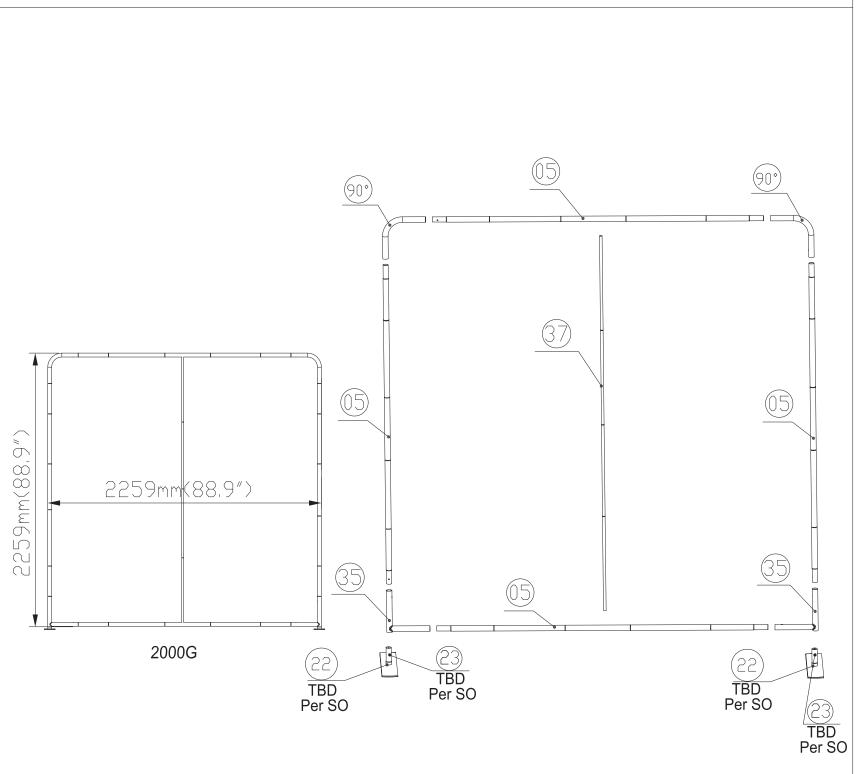

## WLM-2000G

## Setup Instructions

1. Take all the parts out of the bags and lay them on the ground according to the assembly diagram.

2. Make sure that all the corresponding numbers are correct.

3. Now start pushing the pipes together until they firmly click, if difficult you can slightly twist the parts together to make the locking spring pop up on place.

5. You can set up the feet in the position that you want to erect the stand, lift the fabric panels and fit on the feet.

6. To lock the frames together you can use the "S" shaped brackets or WL-25 brackets, they are designed tight so they lock well.

| Frame |                  | Frame |                  |     | Frame                | Frame    |             | Frame    |             | Frame            | TV kit |         | Shipping Case |         | accessories |
|-------|------------------|-------|------------------|-----|----------------------|----------|-------------|----------|-------------|------------------|--------|---------|---------------|---------|-------------|
| 35    | 2                | 23    | TBD<br>Per SO    |     |                      |          |             |          |             |                  | 22.6"  |         | CA900         |         |             |
| 37    | 1                |       |                  |     |                      |          |             |          |             |                  | 32"    |         | CA500         |         |             |
| 05    | 4                |       |                  |     |                      |          |             |          |             |                  | 40"    |         | NYLON E       | BAG     |             |
| (22)  | TBD<br>Per SO    |       |                  | /   |                      |          |             |          |             |                  |        |         |               |         |             |
| 90°   | 2                |       |                  |     |                      |          |             |          |             |                  |        |         |               |         |             |
| NO.   | Quantity Confirm | NO.   | Quantity Confirm | NO. | Quantity Confirm NO. | Quantity | Confirm NO. | Quantity | Confirm NO. | Quantity Confirm | NO.    | Confirm | NO.           | Confirm |             |