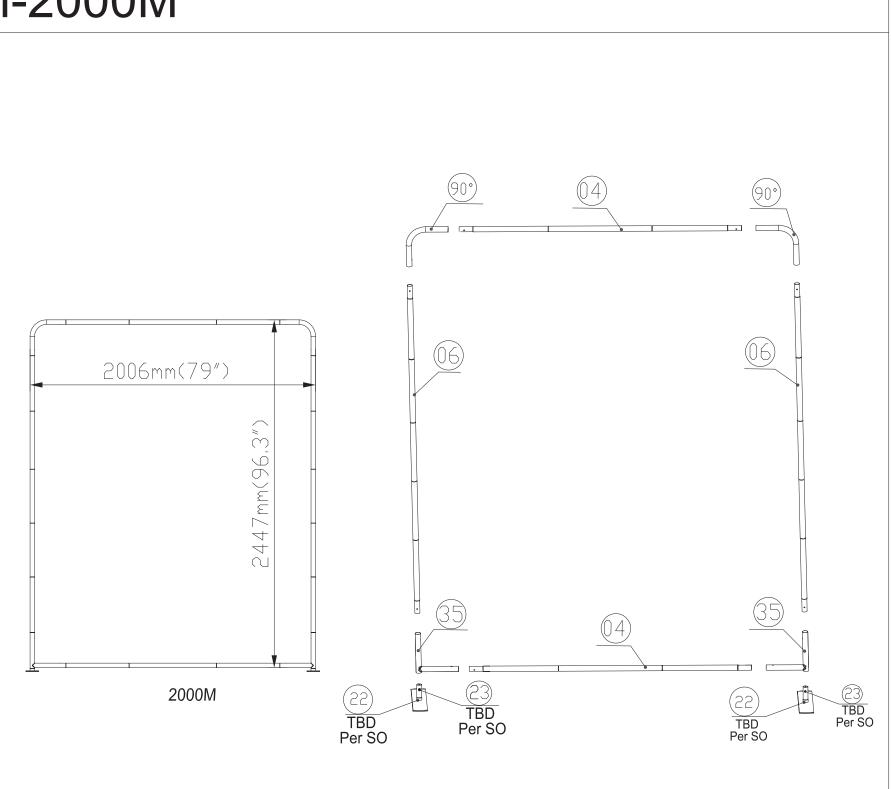

## WLM-2000M

## Setup Instructions

1. Take all the parts out of the bags and lay them on the ground according to the assembly diagram.

2. Make sure that all the corresponding numbers are correct.

3. Now start pushing the pipes together until they firmly click, if difficult you can slightly twist the parts together to make the locking spring pop up on place.

5. You can set up the feet in the position that you want to erect the stand, lift the fabric panels and fit on the feet.

6. To lock the frames together you can use the "S" shaped brackets or WL-25 brackets, they are designed tight so they lock well.

| Frame |               |         | Frame |               |         | Frame        |         | Frame        |         |     | Frame            | Frame |          | TV kit  |       | Shipping Case accessories |             |
|-------|---------------|---------|-------|---------------|---------|--------------|---------|--------------|---------|-----|------------------|-------|----------|---------|-------|---------------------------|-------------|
| 35    | 2             |         | 23    | TBD<br>Per SO |         |              |         |              |         |     |                  |       |          |         | 22.6" |                           | CA900       |
| 06    | 2             |         |       |               |         |              |         |              |         |     |                  |       |          |         | 32"   |                           | CA500       |
| 04    | 2             |         |       |               |         |              |         |              |         |     |                  |       |          |         | 40"   |                           | NYLON BAG   |
| (22)  | TBD<br>Per SO |         |       |               |         |              |         |              |         |     |                  |       |          |         |       |                           |             |
| 90°   | 2             |         |       |               |         |              |         |              |         |     |                  |       |          |         |       |                           |             |
| NO.   | Quantity      | Confirm | NO.   | Quantity      | Confirm | NO. Quantity | Confirm | NO. Quantity | Confirm | NO. | Quantity Confirm | NO.   | Quantity | Confirm | NO.   | Confirm                   | NO. Confirm |