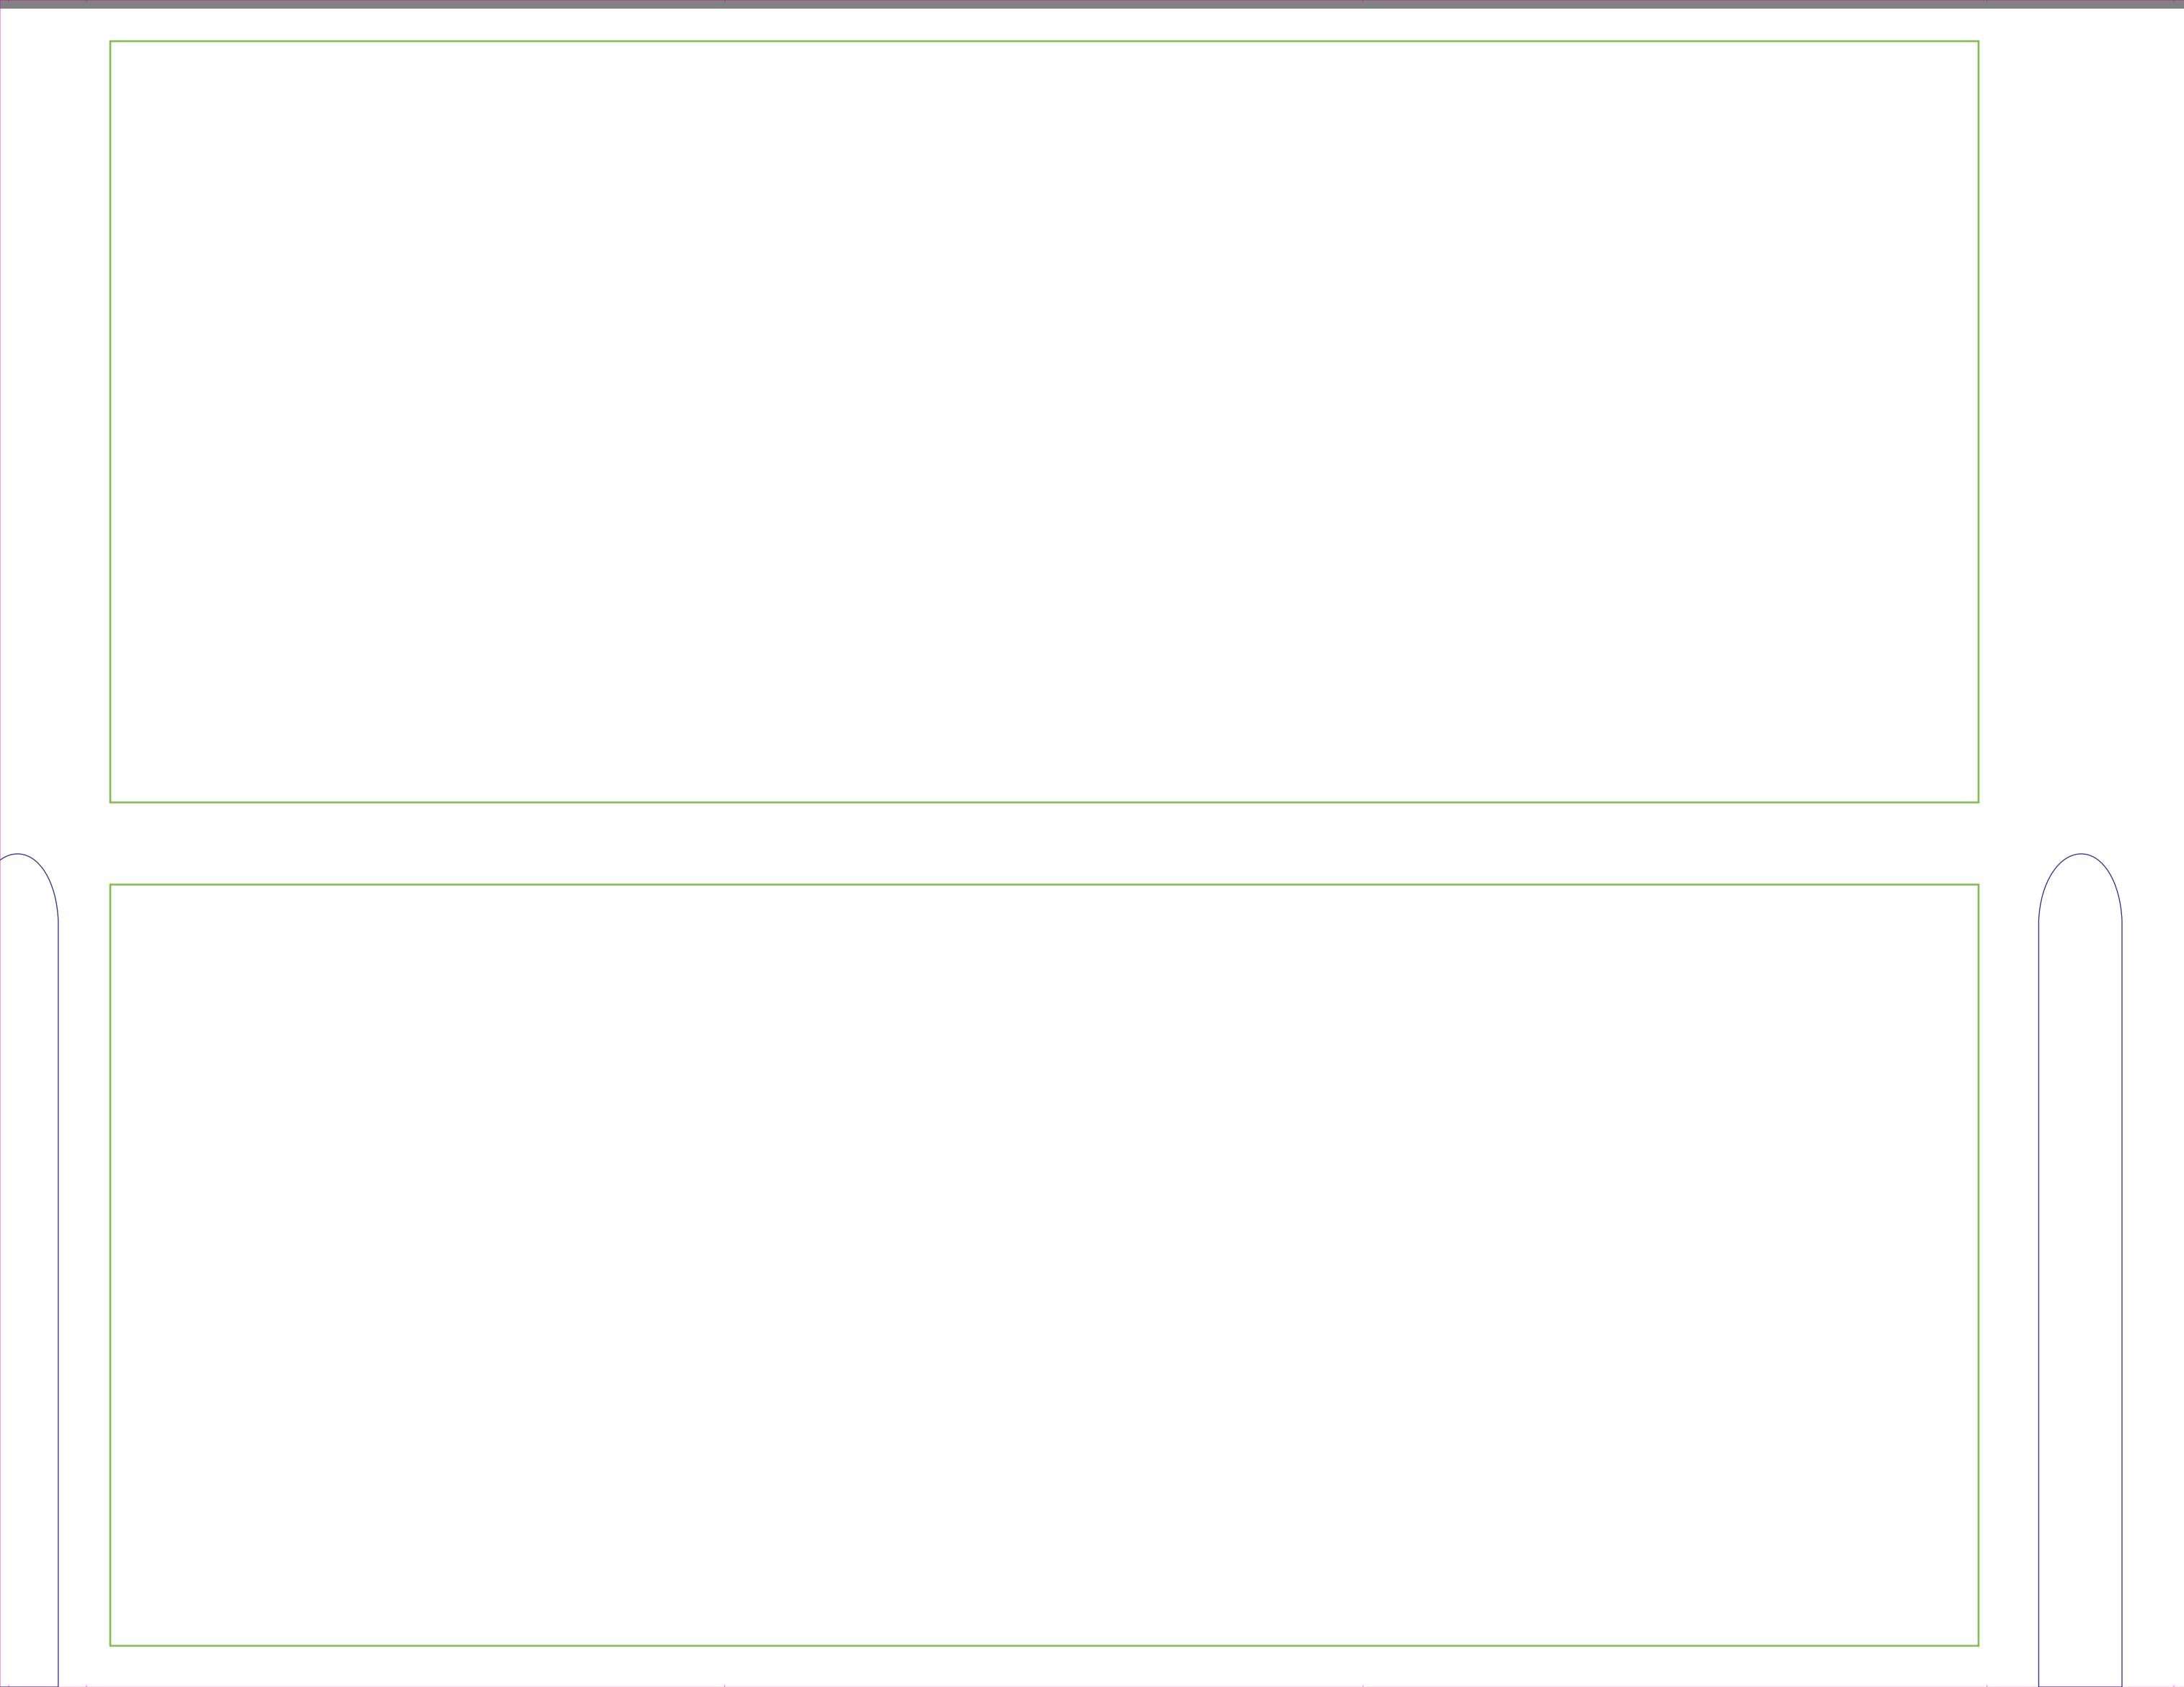

## **SQUARE HANGING BANNER** 10ft x 48"h

Graphic size w/bleed 481″w x 97.5″h

Keep text and important images inside green area

\_\_\_\_\_

**EXTEND IMAGE TO THE EDGE OF THE ARTBOARD** 

**SCALE 4:1** 

**CONVERT TEXT TO OUTLINES** 

EMBED IMAGES - 300dpi - 600 dpi FOR 75dpi - 150dpi

**CMYK COLOR** 

| KEEP IMPORTANT TEXT/IMAGES OUT OF THE SAFE ZONE |  |
|-------------------------------------------------|--|
|                                                 |  |
|                                                 |  |
|                                                 |  |
|                                                 |  |
|                                                 |  |
|                                                 |  |
|                                                 |  |
|                                                 |  |
|                                                 |  |
|                                                 |  |
|                                                 |  |
|                                                 |  |
|                                                 |  |
|                                                 |  |
|                                                 |  |
|                                                 |  |
|                                                 |  |
|                                                 |  |
|                                                 |  |
|                                                 |  |
|                                                 |  |
|                                                 |  |
|                                                 |  |
|                                                 |  |
|                                                 |  |
|                                                 |  |
|                                                 |  |
|                                                 |  |
|                                                 |  |
|                                                 |  |
|                                                 |  |
|                                                 |  |
|                                                 |  |
|                                                 |  |
|                                                 |  |
|                                                 |  |
|                                                 |  |
|                                                 |  |
|                                                 |  |
|                                                 |  |
|                                                 |  |
|                                                 |  |
| SIDE PRINT                                      |  |
|                                                 |  |
|                                                 |  |
|                                                 |  |
|                                                 |  |
|                                                 |  |
|                                                 |  |
|                                                 |  |
|                                                 |  |
|                                                 |  |