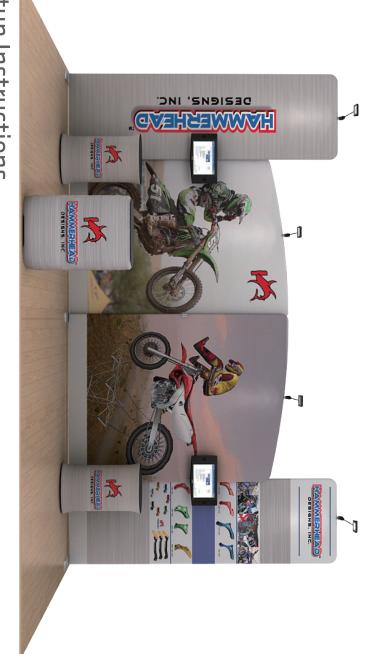

## Setup Instructions

- according to the assembly diagram. 1. Take all the parts out of the bags and lay them on the ground
- 2. Make sure that all the corresponding numbers are correct.
- spring pop up on place. difficult you can slightly twist the parts together to make the locking 3. Now start pushing the pipes together until they firmly click, if
- the bottom, now close the Zipper. the printed fabric. Feed the fabric from the round edges of the frame 4. Its time to get your hands cleaned as now you are ready to handle feed only a few feet, then stand the frame up then slide the fabric to
- stand, lift the fabric panels and fit on the feet 5. You can set up the feet in the position that you want to erect the
- 6. To lock the frames together you can use the "S" shaped brackets, they are designed tight so they lock well
- 7. If you have a header in the kit you can fix to the top by using the