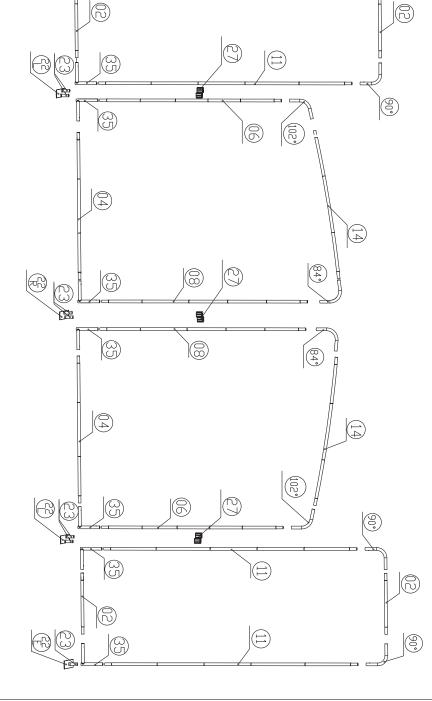

## Setup Instructions

- according to the assembly diagram. 1. Take all the parts out of the bags and lay them on the ground
- 2. Make sure that all the corresponding numbers are correct.
- spring pop up on place. difficult you can slightly twist the parts together to make the locking 3. Now start pushing the pipes together until they firmly click, if
- the bottom, now close the Zipper. the printed fabric. Feed the fabric from the round edges of the frame 4. Its time to get your hands cleaned as now you are ready to handle feed only a few feet, then stand the frame up then slide the fabric to
- stand, lift the fabric panels and fit on the feet 5. You can set up the feet in the position that you want to erect the
- 6. To lock the frames together you can use the "S" shaped brackets, they are designed tight so they lock well
- 7. If you have a header in the kit you can fix to the top by using the

| clear plastic clips.  Frame | lips.     | Frame            | Frame                                     | Frame               | Frame        | Frame                                                          |            | TV kit  | Shipping Case   accessories | accessories     |
|-----------------------------|-----------|------------------|-------------------------------------------|---------------------|--------------|----------------------------------------------------------------|------------|---------|-----------------------------|-----------------|
| 08 2                        | 84°       | 2                | (102°) 2                                  |                     |              |                                                                |            |         | CA900                       | 2000H*2+2000C*2 |
| 11) 4                       | 14        | 2                | 90° 4                                     |                     |              |                                                                |            |         | CA500                       |                 |
| 06 2                        | 23        | 00               | (R22)                                     |                     |              |                                                                |            |         |                             |                 |
| 04) 2                       | 27        | ယ                |                                           |                     |              |                                                                |            |         |                             |                 |
| 02 4                        | (35)      | 8                | (E) 2                                     |                     |              |                                                                |            |         |                             |                 |
| NO. Quantity Confirm NO.    | nfirm NO. | Quantity Confirm | Quantity Confirm NO. Quantity Confirm NO. | O. Quantity Confirm | NO. Quantity | Quantity Confirm NO. Quantity Confirm NO. Quantity Confirm NO. | onfirm NO. | Confirm | NO. Confirm                 |                 |