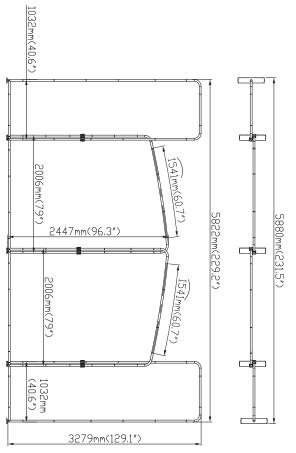

## Setup Instructions

- according to the assembly diagram. 1. Take all the parts out of the bags and lay them on the ground
- 2. Make sure that all the corresponding numbers are correct.
- spring pop up on place. difficult you can slightly twist the parts together to make the locking 3. Now start pushing the pipes together until they firmly click, if
- the bottom, now close the Zipper. the printed fabric. Feed the fabric from the round edges of the frame 4. Its time to get your hands cleaned as now you are ready to handle feed only a few feet, then stand the frame up then slide the fabric to
- stand, lift the fabric panels and fit on the feet 5. You can set up the feet in the position that you want to erect the
- 6. To lock the frames together you can use the "S" shaped brackets, they are designed tight so they lock well
- 7. If you have a header in the kit you can fix to the top by using the