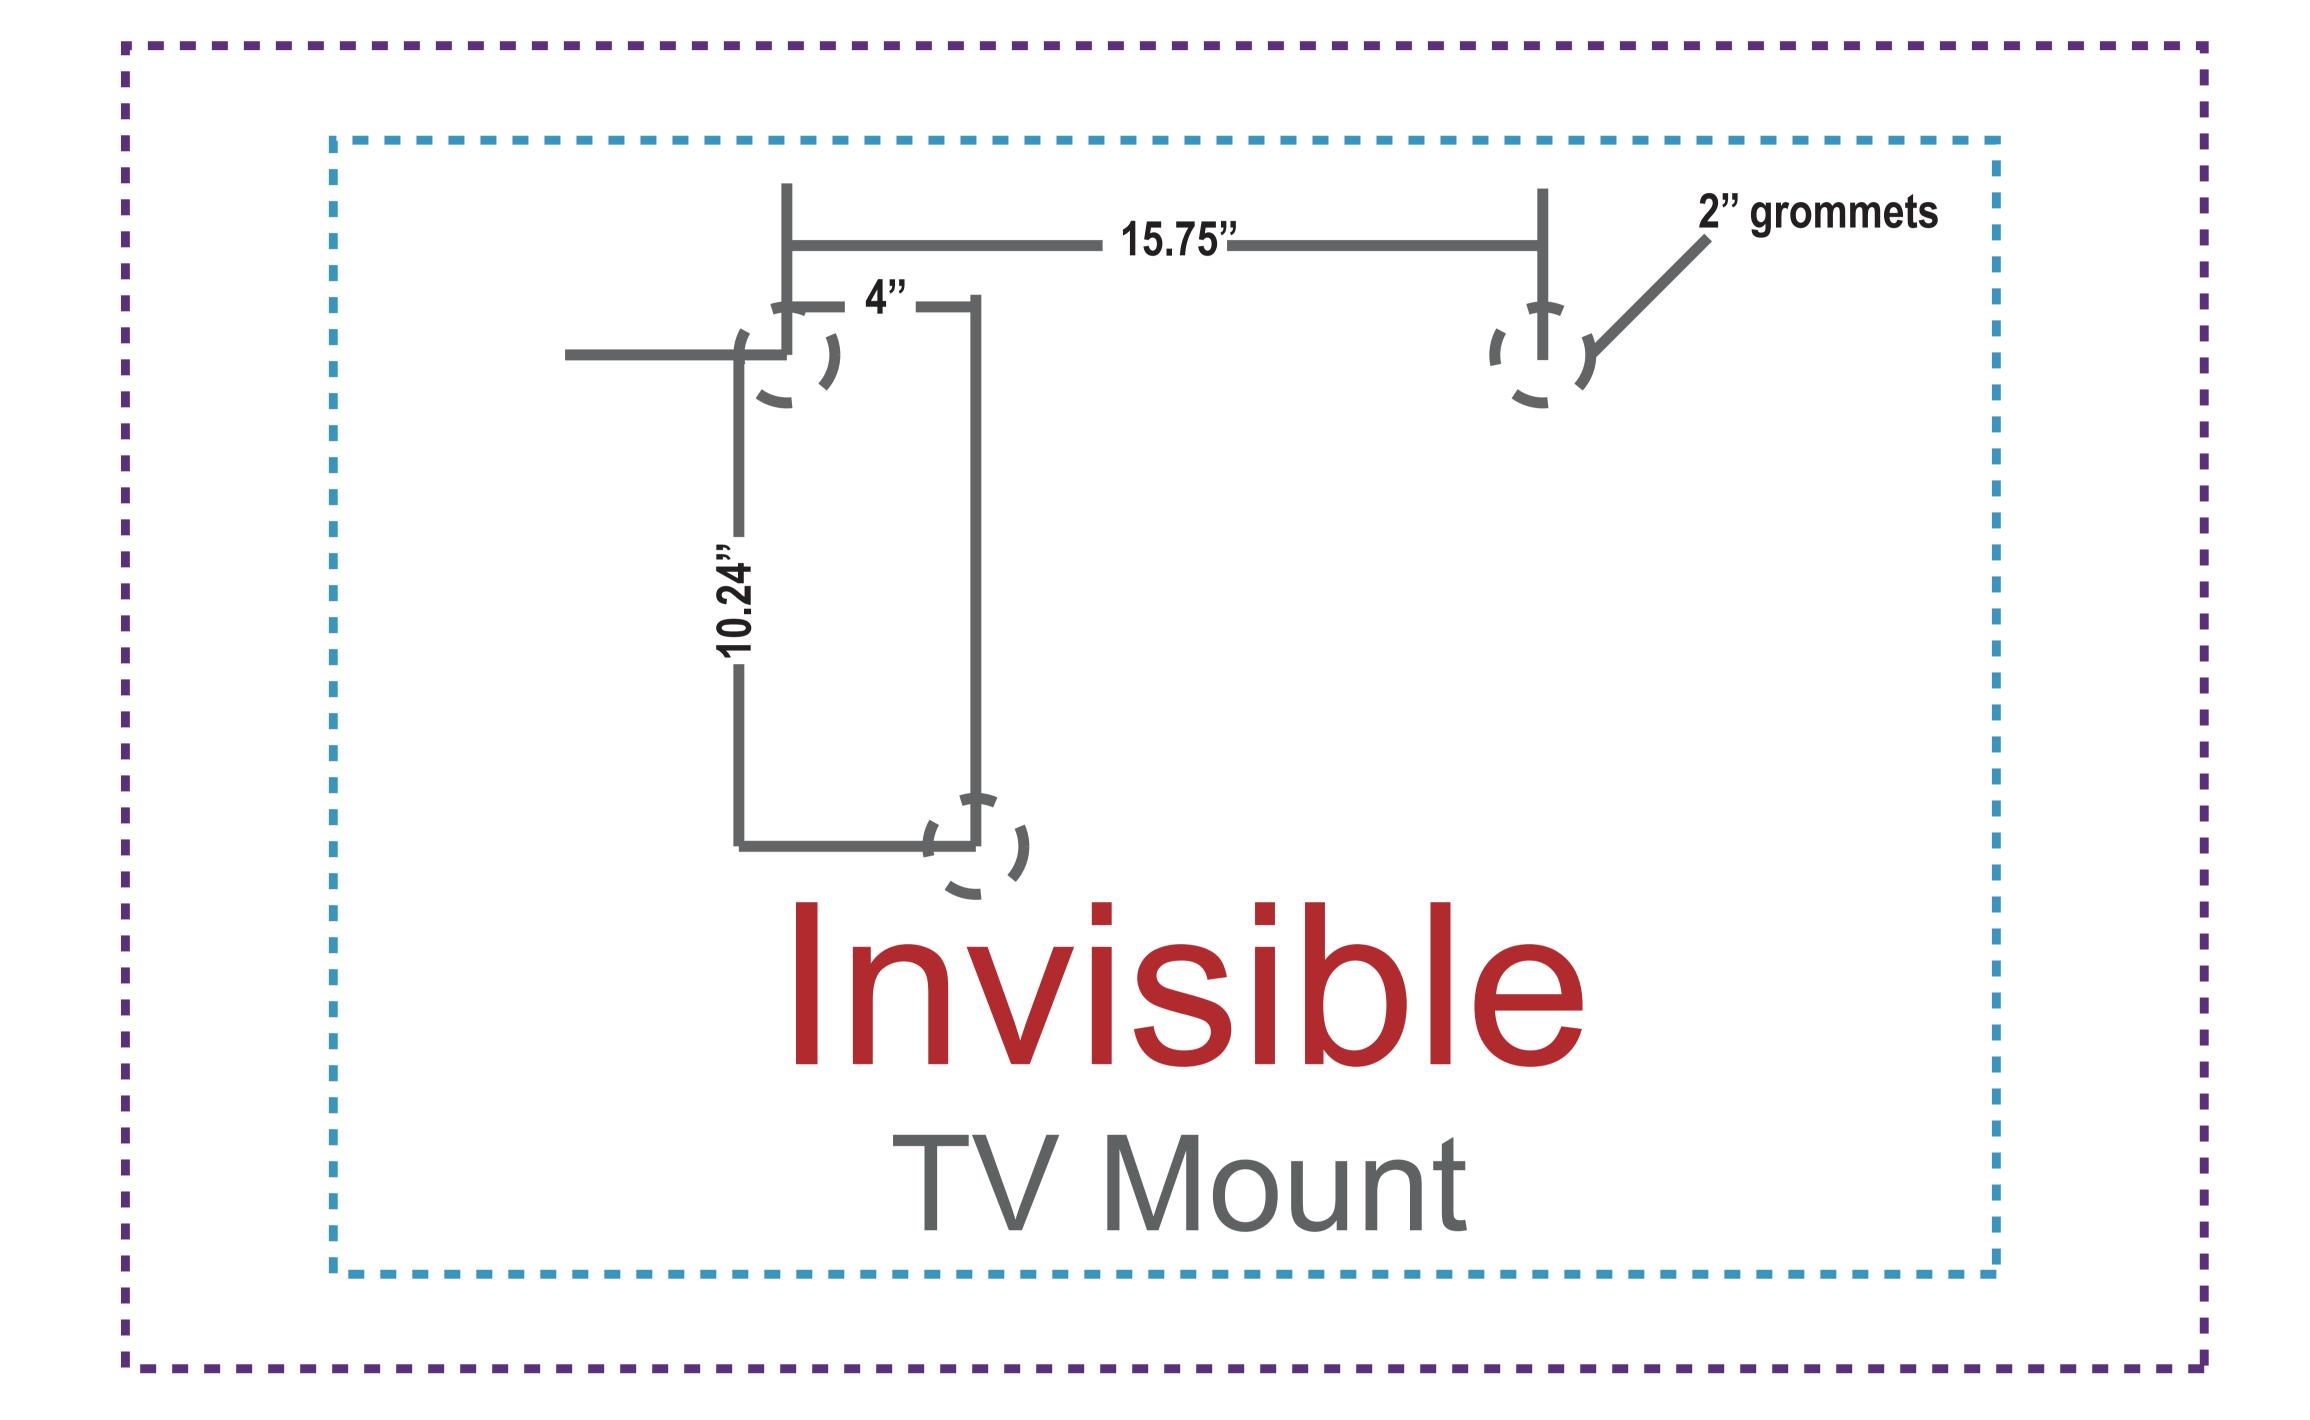

Graphic Size
2950mm w x 2260mm h(116.2" w x 88.9" h )

Keep text and important images inside of green line.

Graphic Size with Bleed
3050mm w x 2320mm h(120" w x 91.3" h )

TV Mount
Keep text and important images
Outside of purple or blue line.
32" TV Area
34.6"w x 23.6"h

40" TV Area
43.3"w x 27.6"h
Top view

- CMYK color
- Resolutions must be 72-125 ppi
- All fonts must be created to outlines
- Embed all images in final document
- Save final document as PDF for print

\*When using 22L & 22R please allow for 3.5" of graphic overlap when connecting multiple panels.