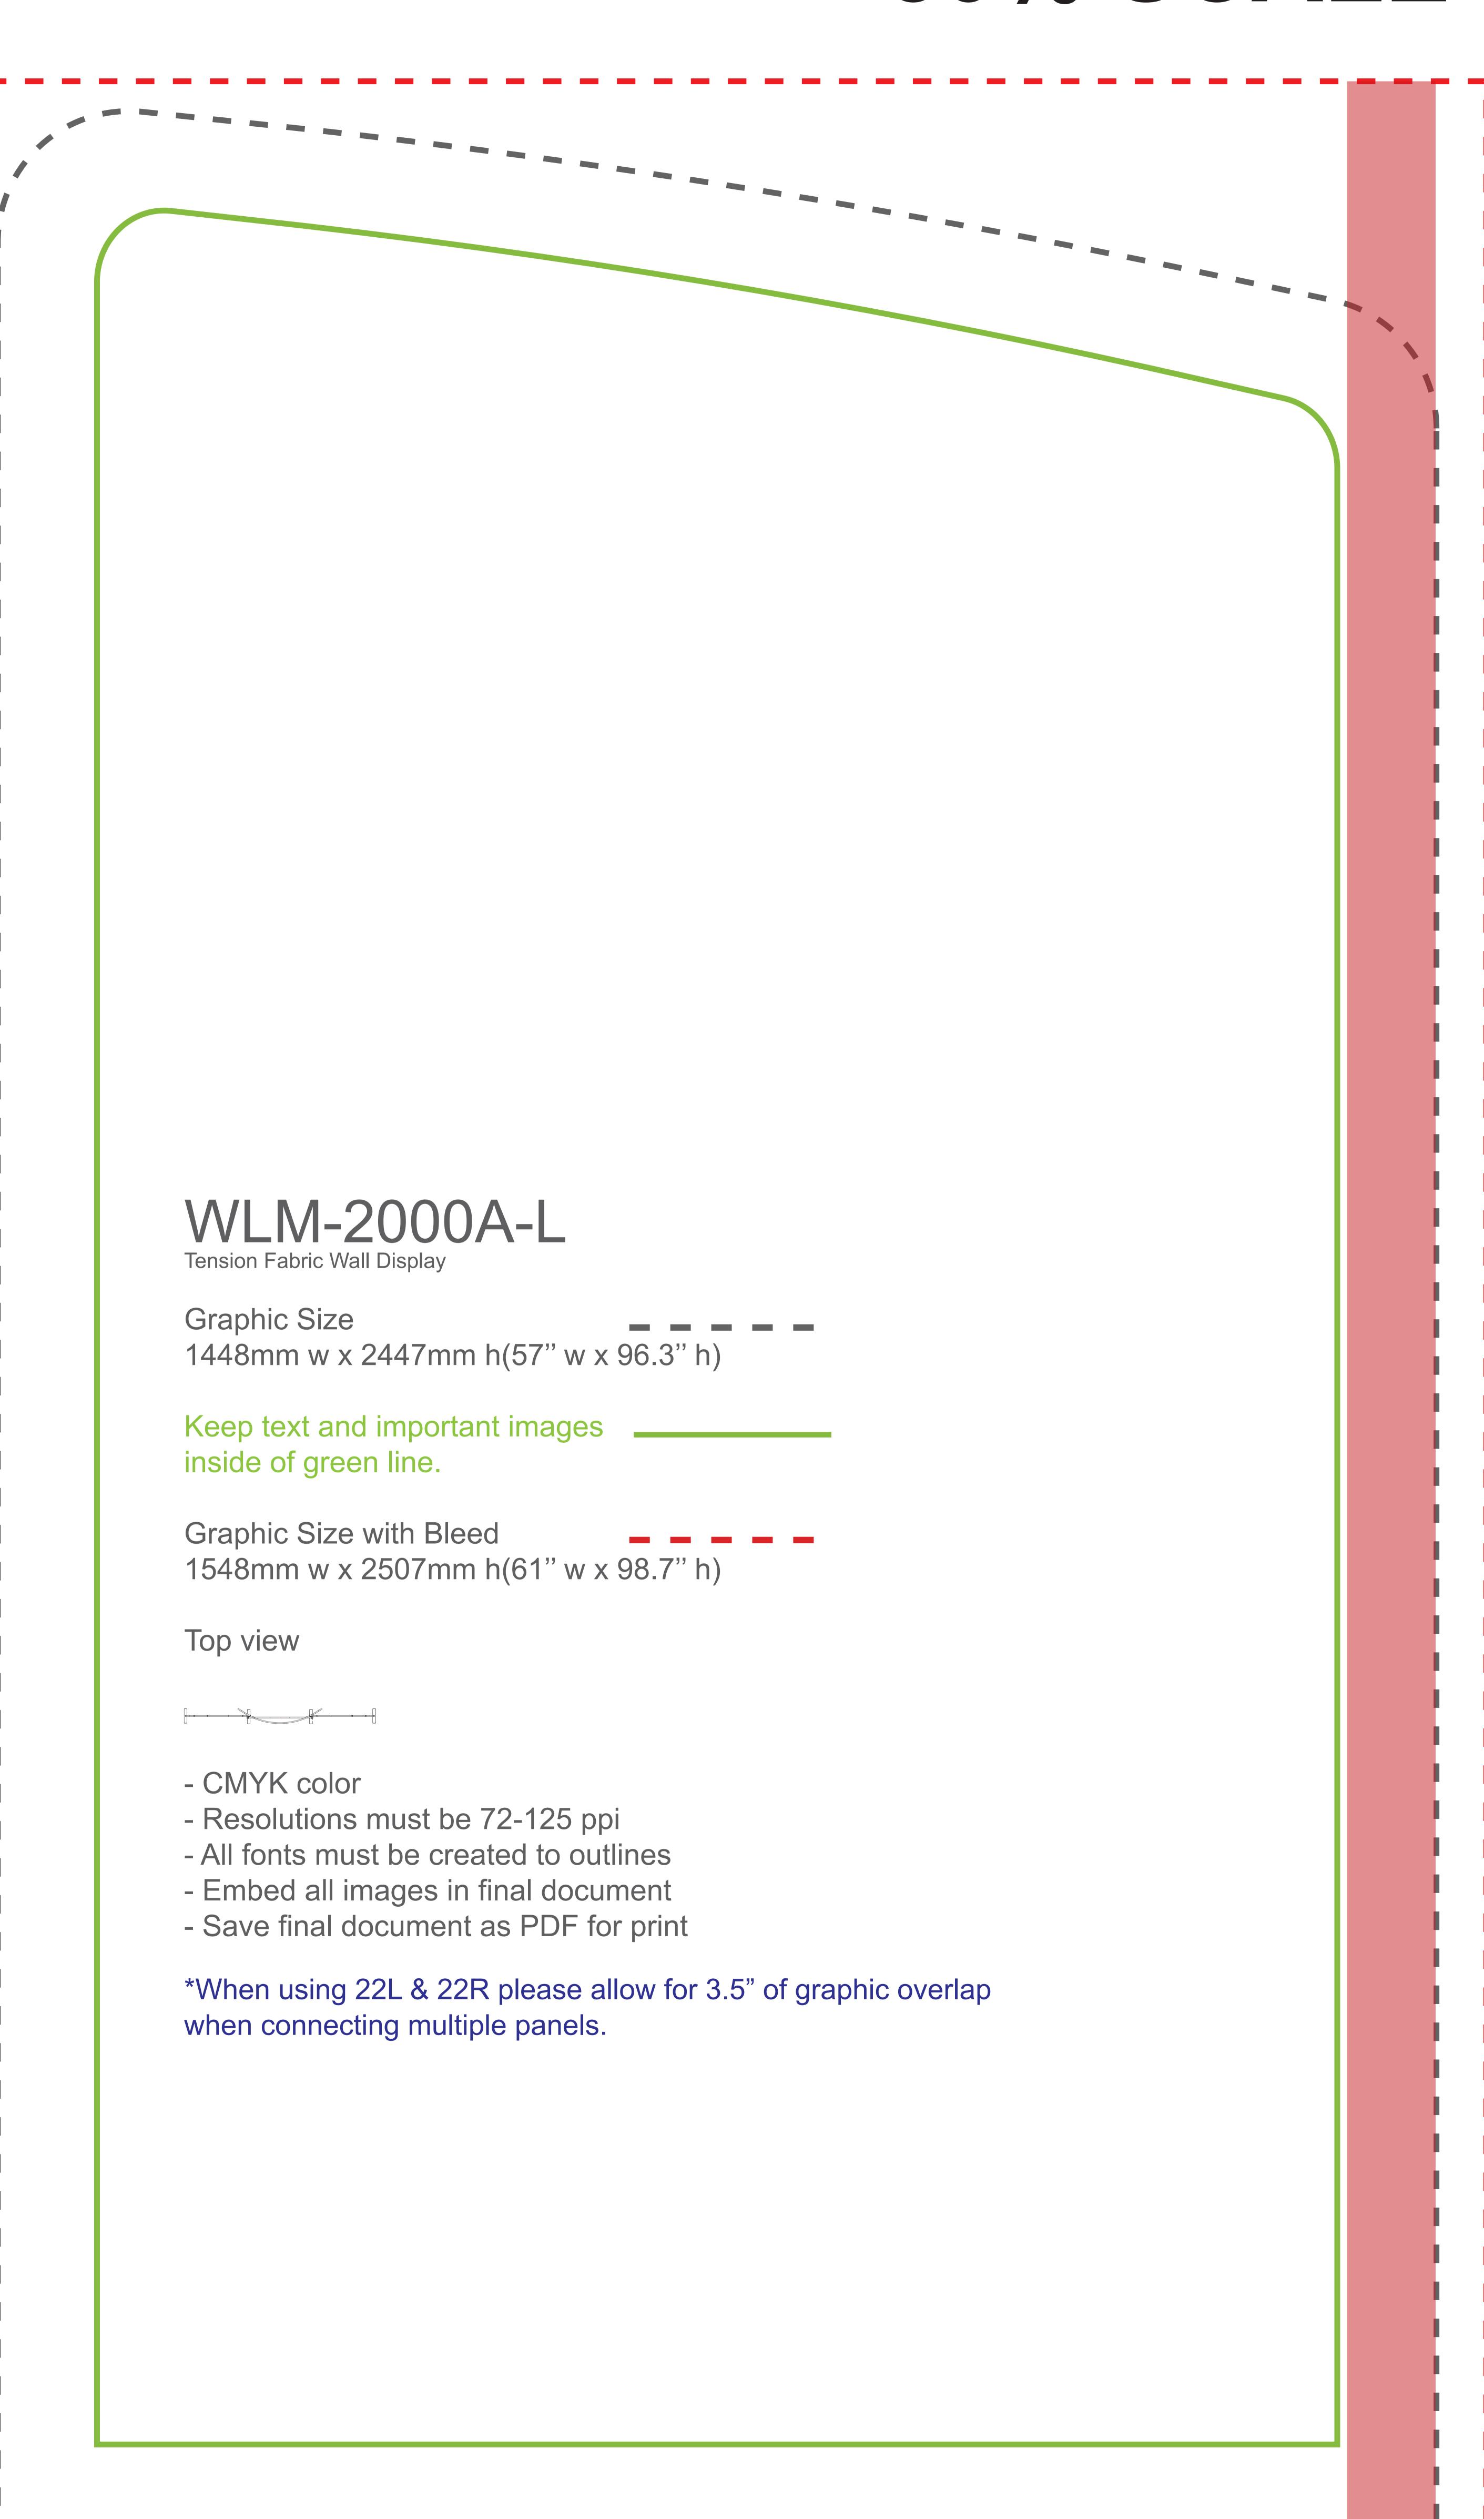

1548mm w x 2507mm h(61" w x 98.7" h) - CMYK color - Resolutions must be 72-125 ppi - All fonts must be created to outlines - Embed all images in final document - Save final document as PDF for print \*When using 22L & 22R please allow for 3.5" of graphic overlap when connecting multiple panels.