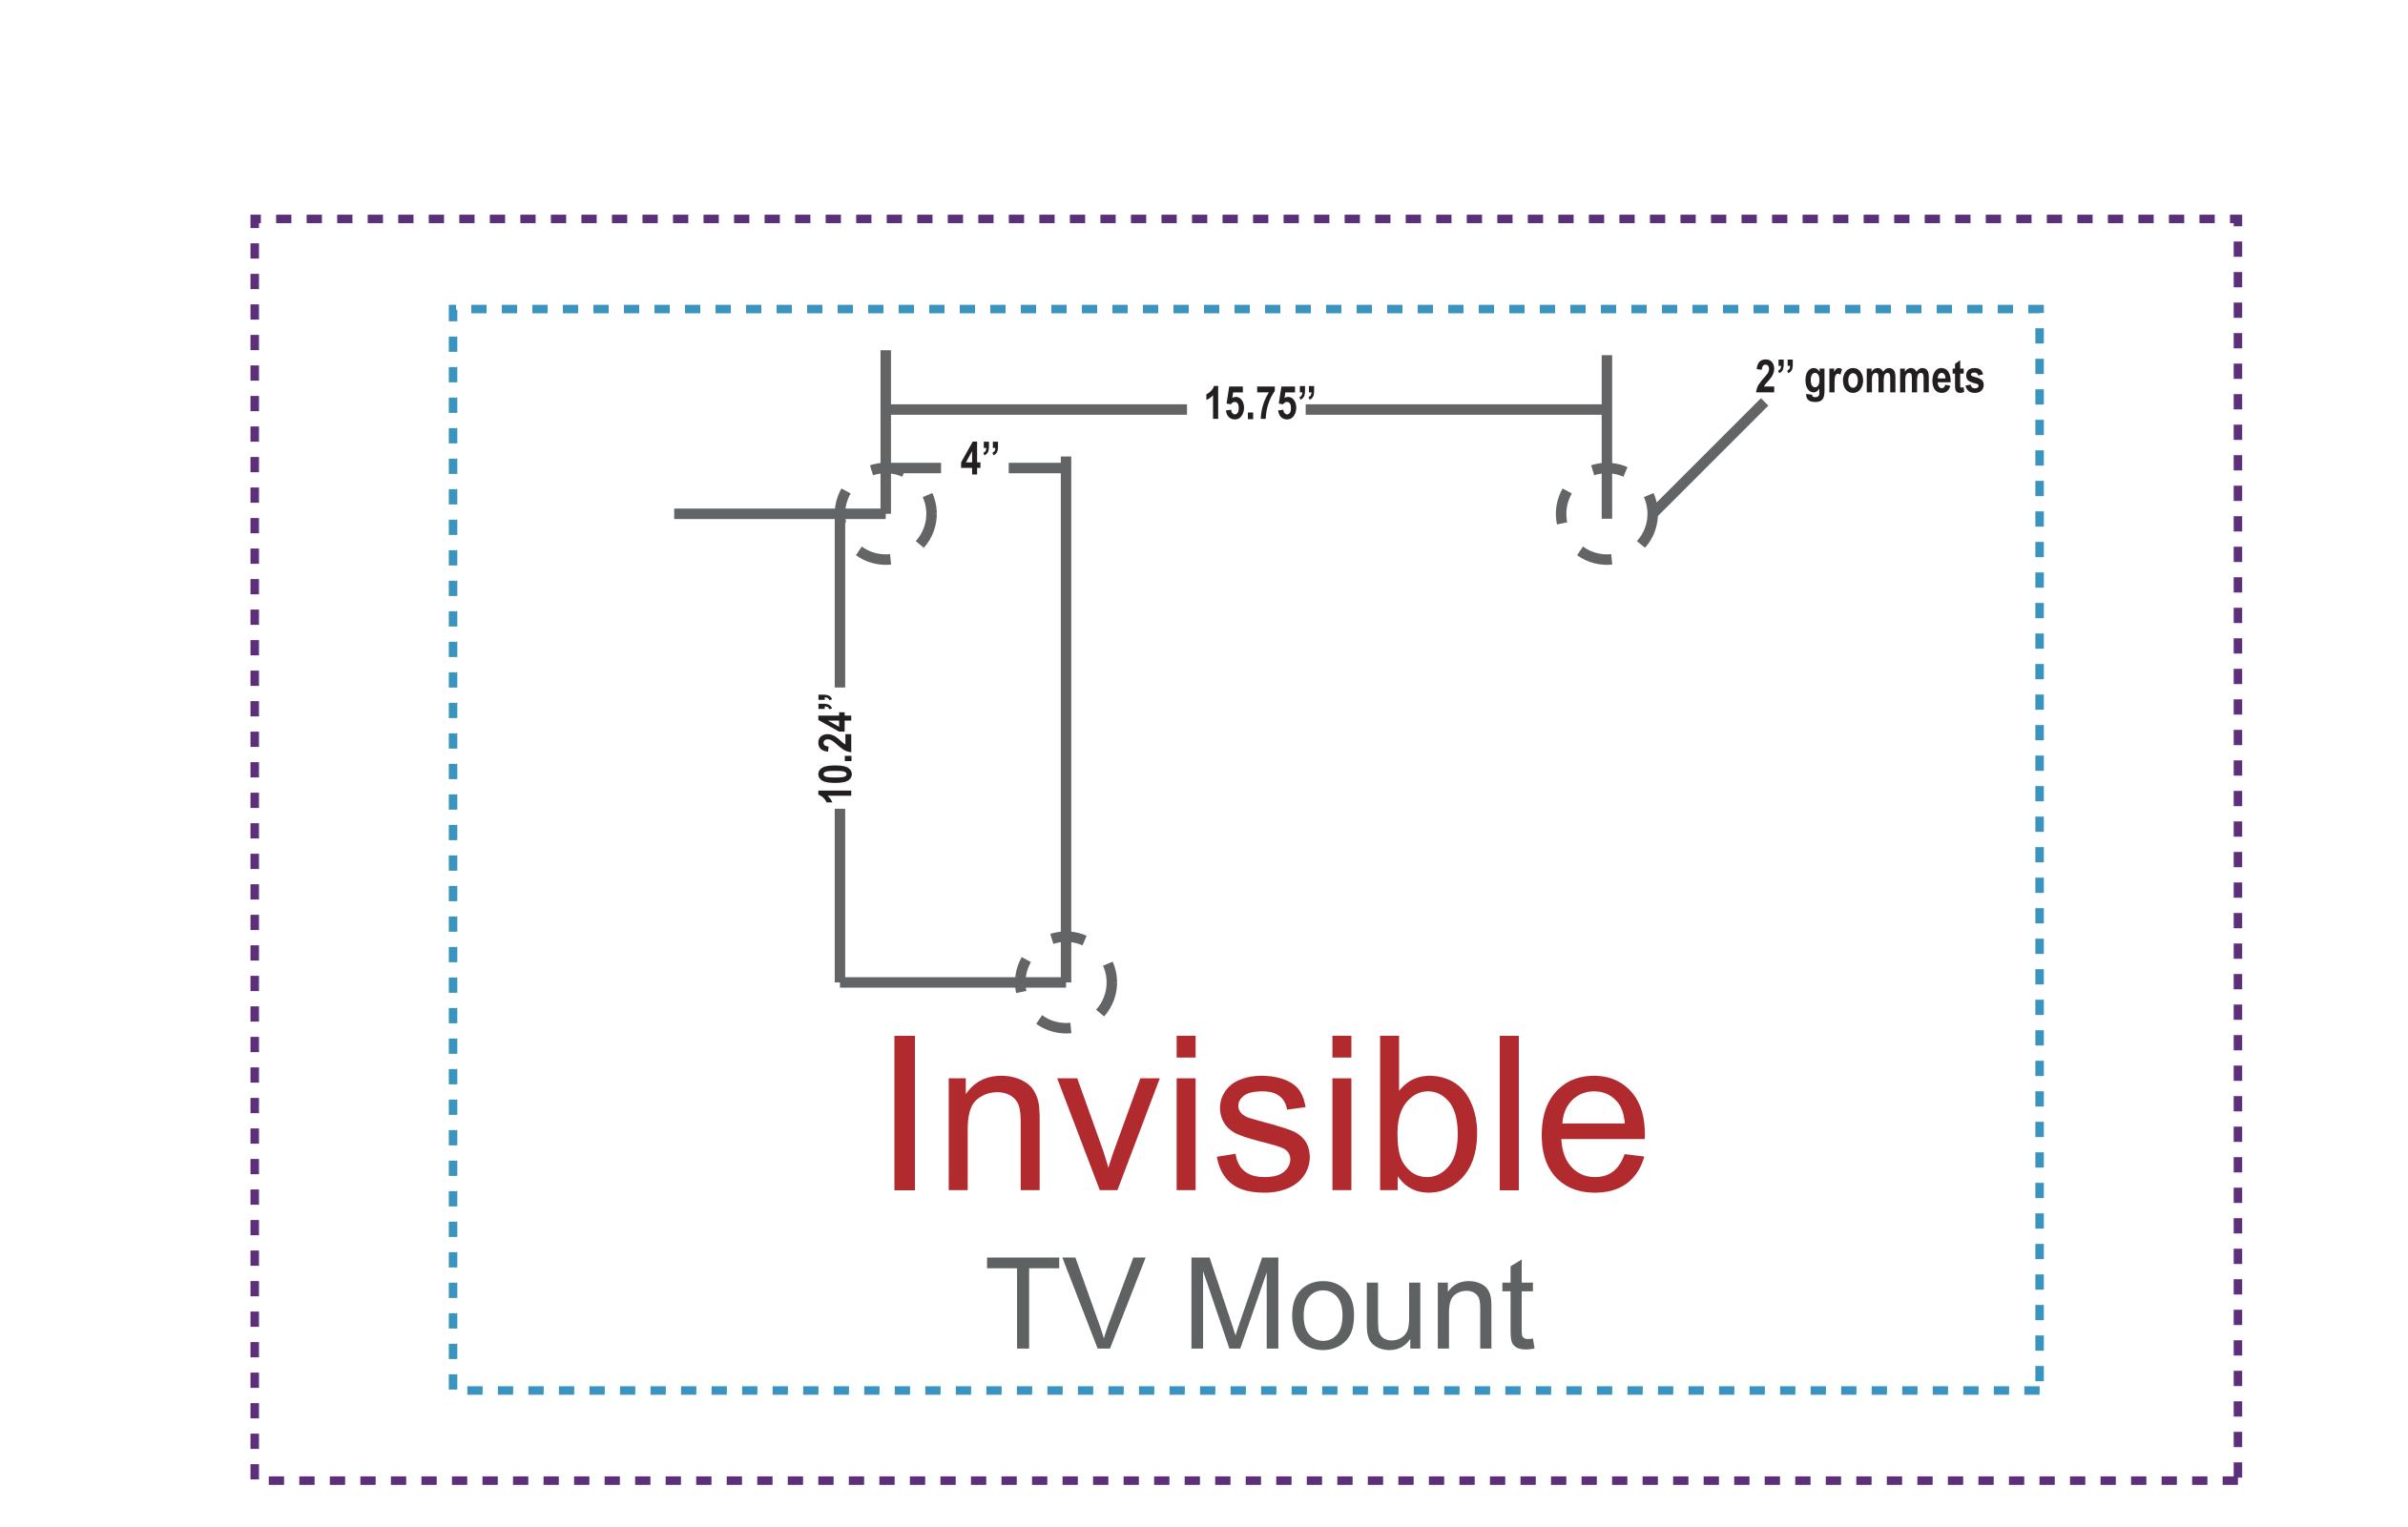

## 50% SCALI

Keep text and important images ————

2976mm w x416mm h

WLM-2000N
Tension Fabric Wall Display

Graphic Size
2006mm w x 2260mm h(79" w x 88.9" h )

Keep text and important images
inside of green line.

Graphic Size with Bleed
2106mm w x 2320mm h(83" w x 91.3" h )

TV Mount
Keep text and important images
Outside of purple or blue line.
32" TV Area
34.6"w x 23.6"h

40" TV Area
43.3"w x 27.6"h
Top view

CMYK color
Resolutions must be 72-125 ppi
All fonts must be created to outlines
Embed all images in final document
Save final document as PDF for print

\*When using 22L & 22R please allow for 3.5" of graphic overlap when connecting multiple panels.