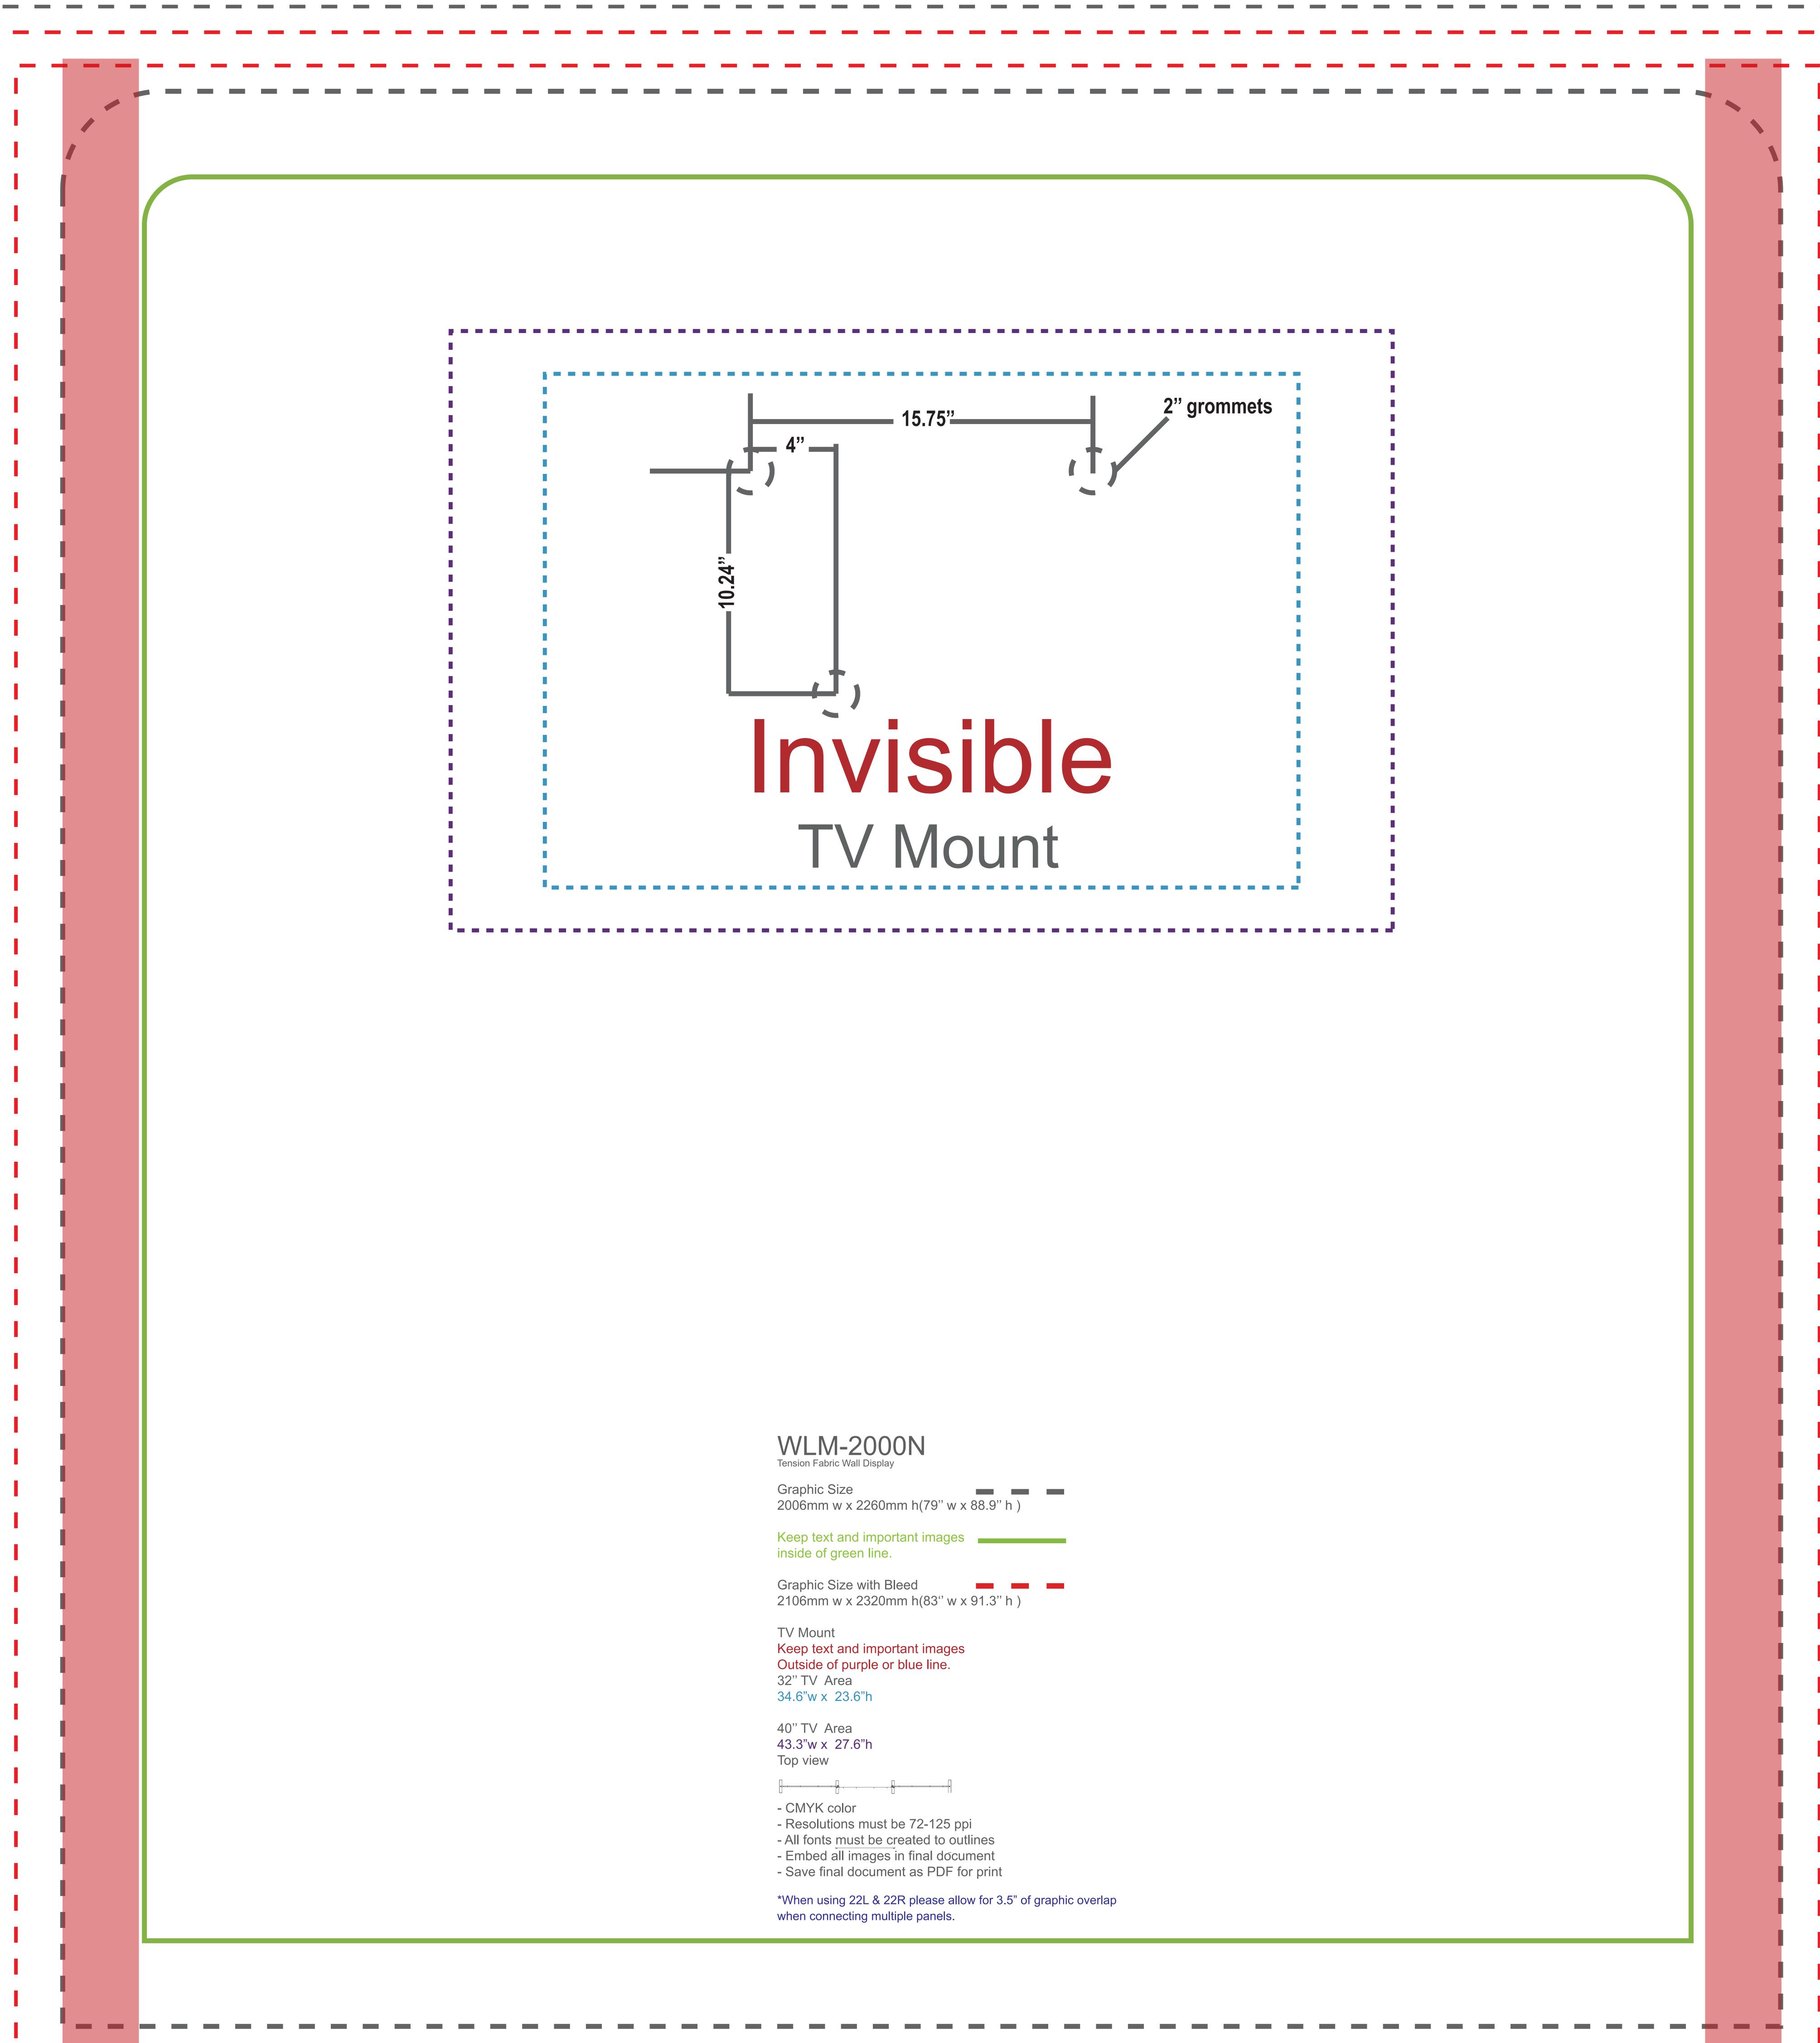

## 50% SCALI

Keep text and important images ————

2976mm w x416mm h

WLM-2000N
Tension Fabric Wall Display

Graphic Size
2006mm w x 2260mm h(79" w x 88.9" h )

Keep text and important images
inside of green line.

Graphic Size with Bleed
2106mm w x 2320mm h(83" w x 91.3" h )

TV Mount
Keep text and important images
Outside of purple or blue line.
32" TV Area
34.6"w x 23.6"h

40" TV Area
43.3"w x 27.6"h
Top view

CMYK color
Resolutions must be 72-125 ppi
All fonts must be created to outlines
Embed all images in final document
Save final document as PDF for print

\*When using 22L & 22R please allow for 3.5" of graphic overlap when connecting multiple panels.