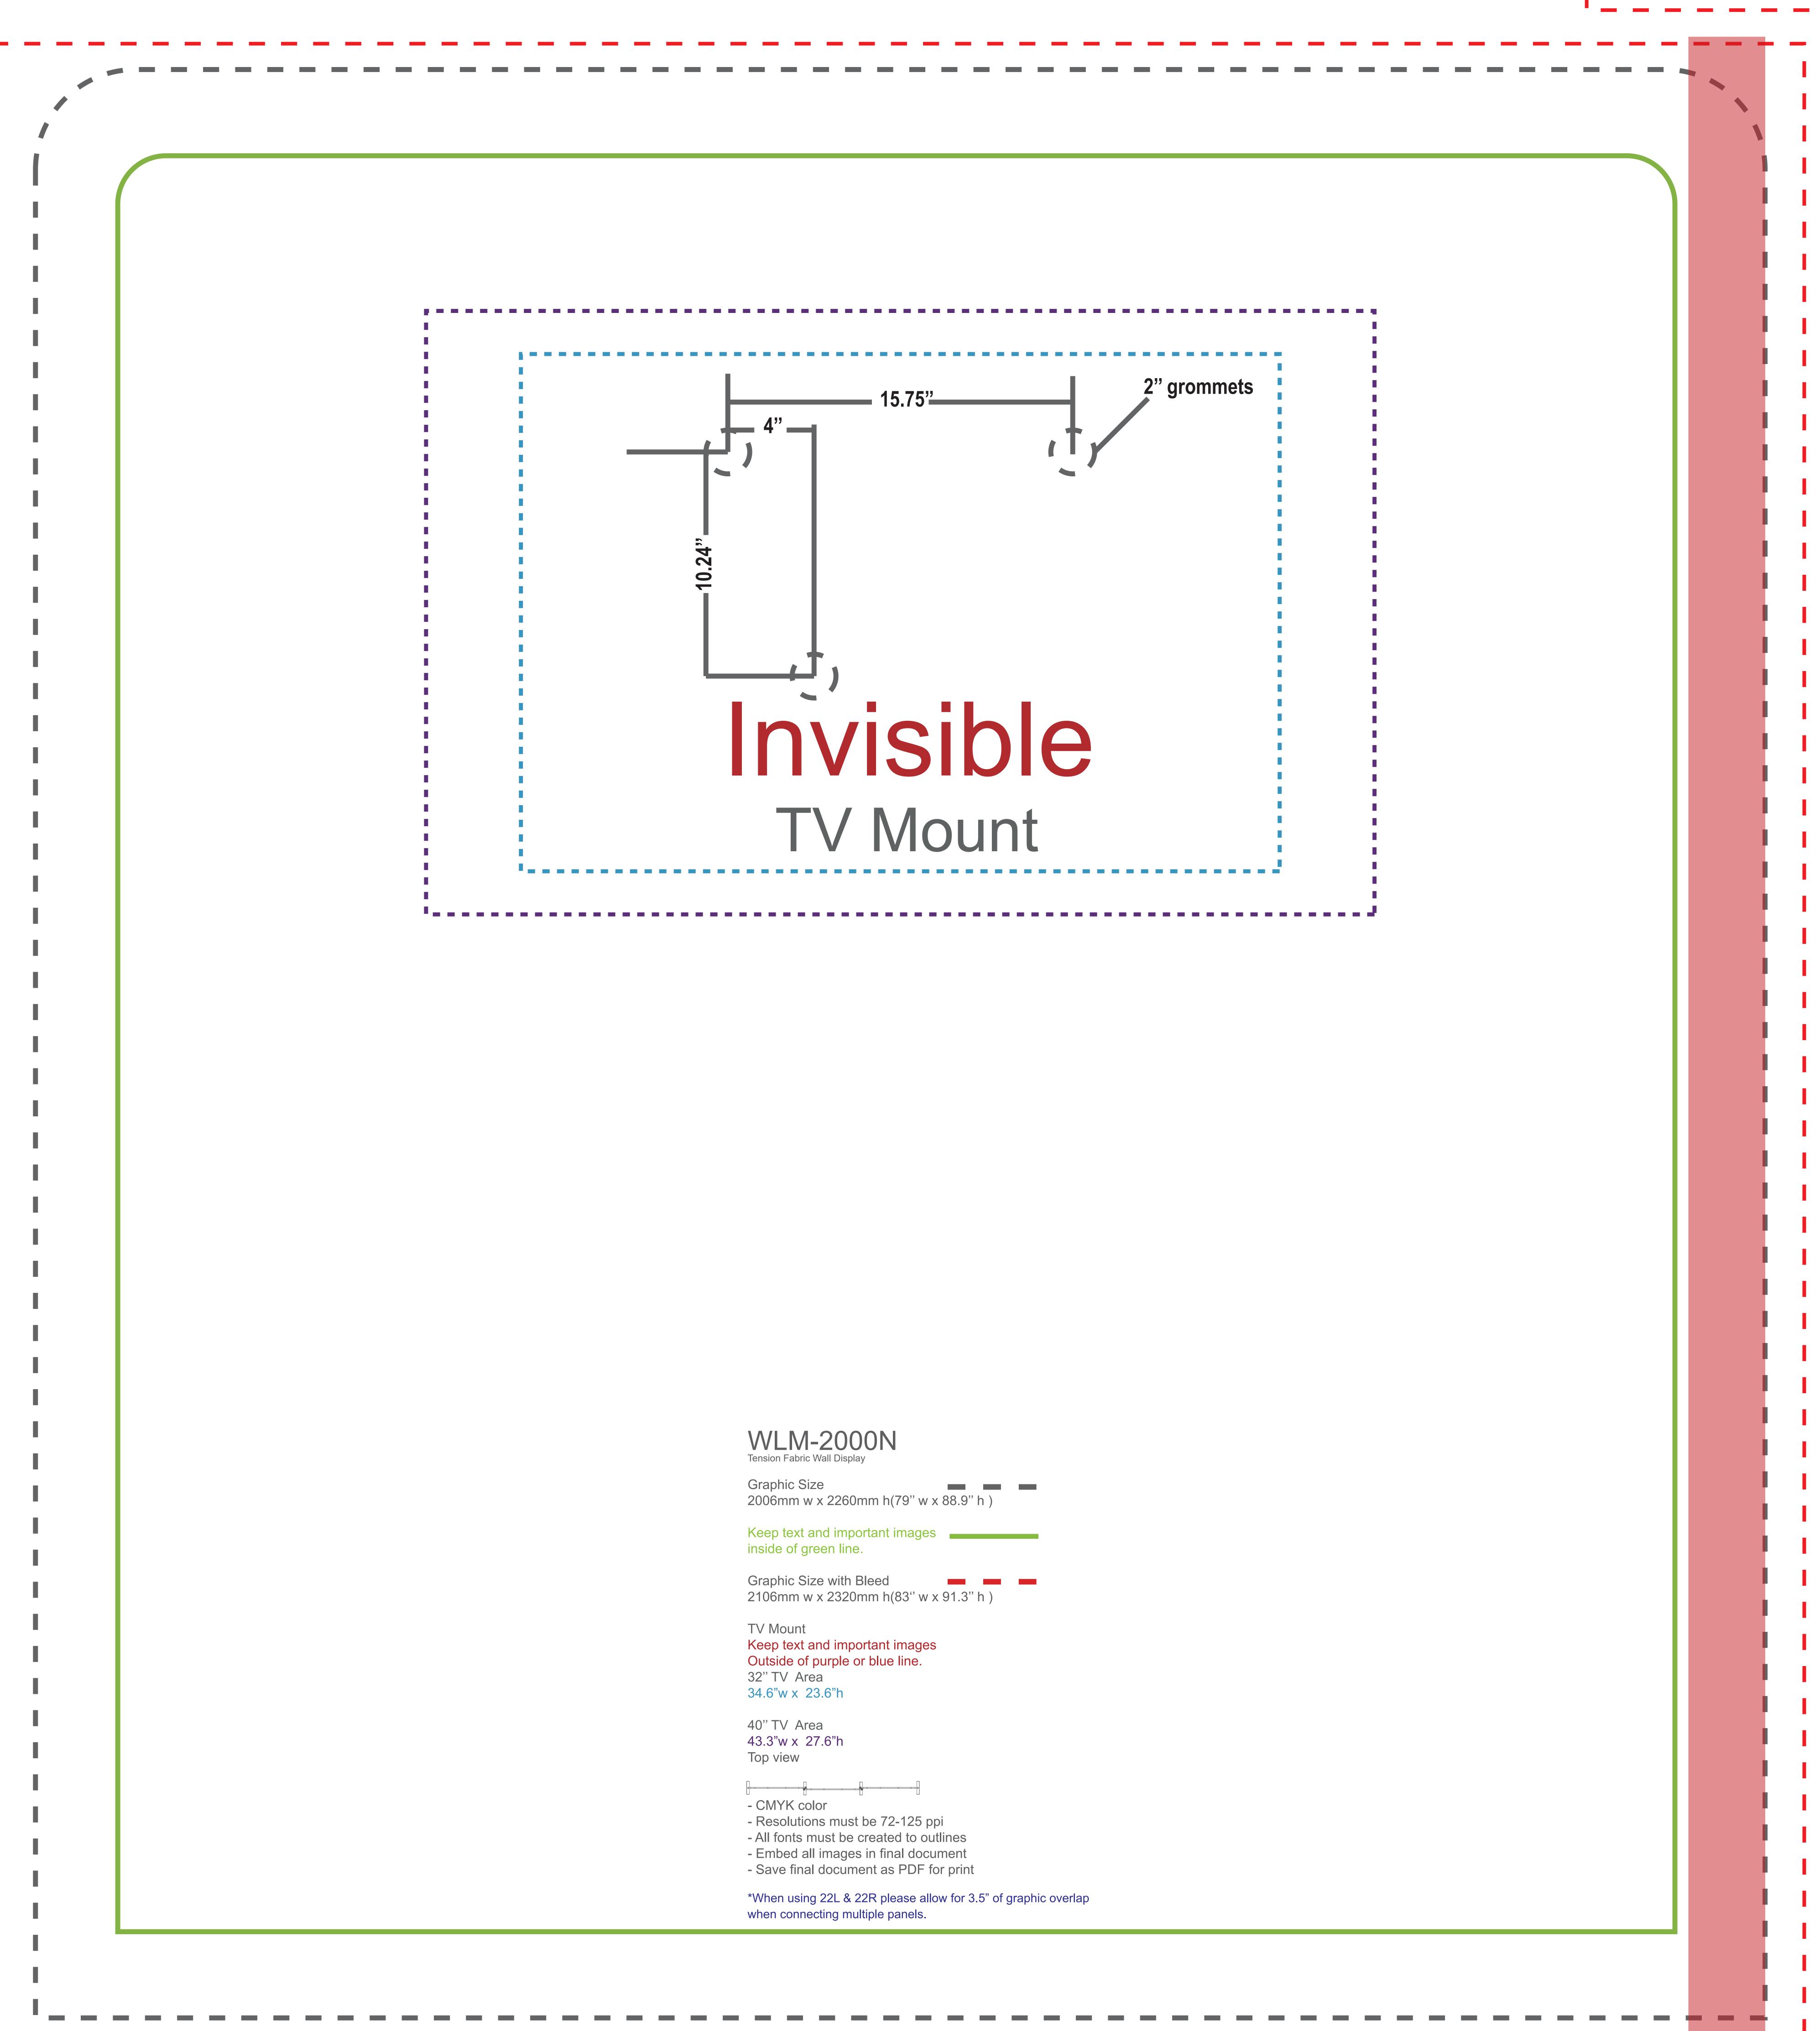

## 50% SCALI

Keep text and important images ————

2976mm w x416mm h

WLM-2000N
Tension Fabric Wall Display

Graphic Size
2006mm w x 2260mm h(79" w x 88.9" h )

Keep text and important images
inside of green line.

Graphic Size with Bleed
2106mm w x 2320mm h(83" w x 91.3" h )

TV Mount
Keep text and important images
Outside of purple or blue line.
32" TV Area
34.6"w x 23.6"h

40" TV Area
43.3"w x 27.6"h
Top view

CMYK color
Resolutions must be 72-125 ppi
All fonts must be created to outlines
Embed all images in final document
Save final document as PDF for print

\*When using 22L & 22R please allow for 3.5" of graphic overlap when connecting multiple panels.