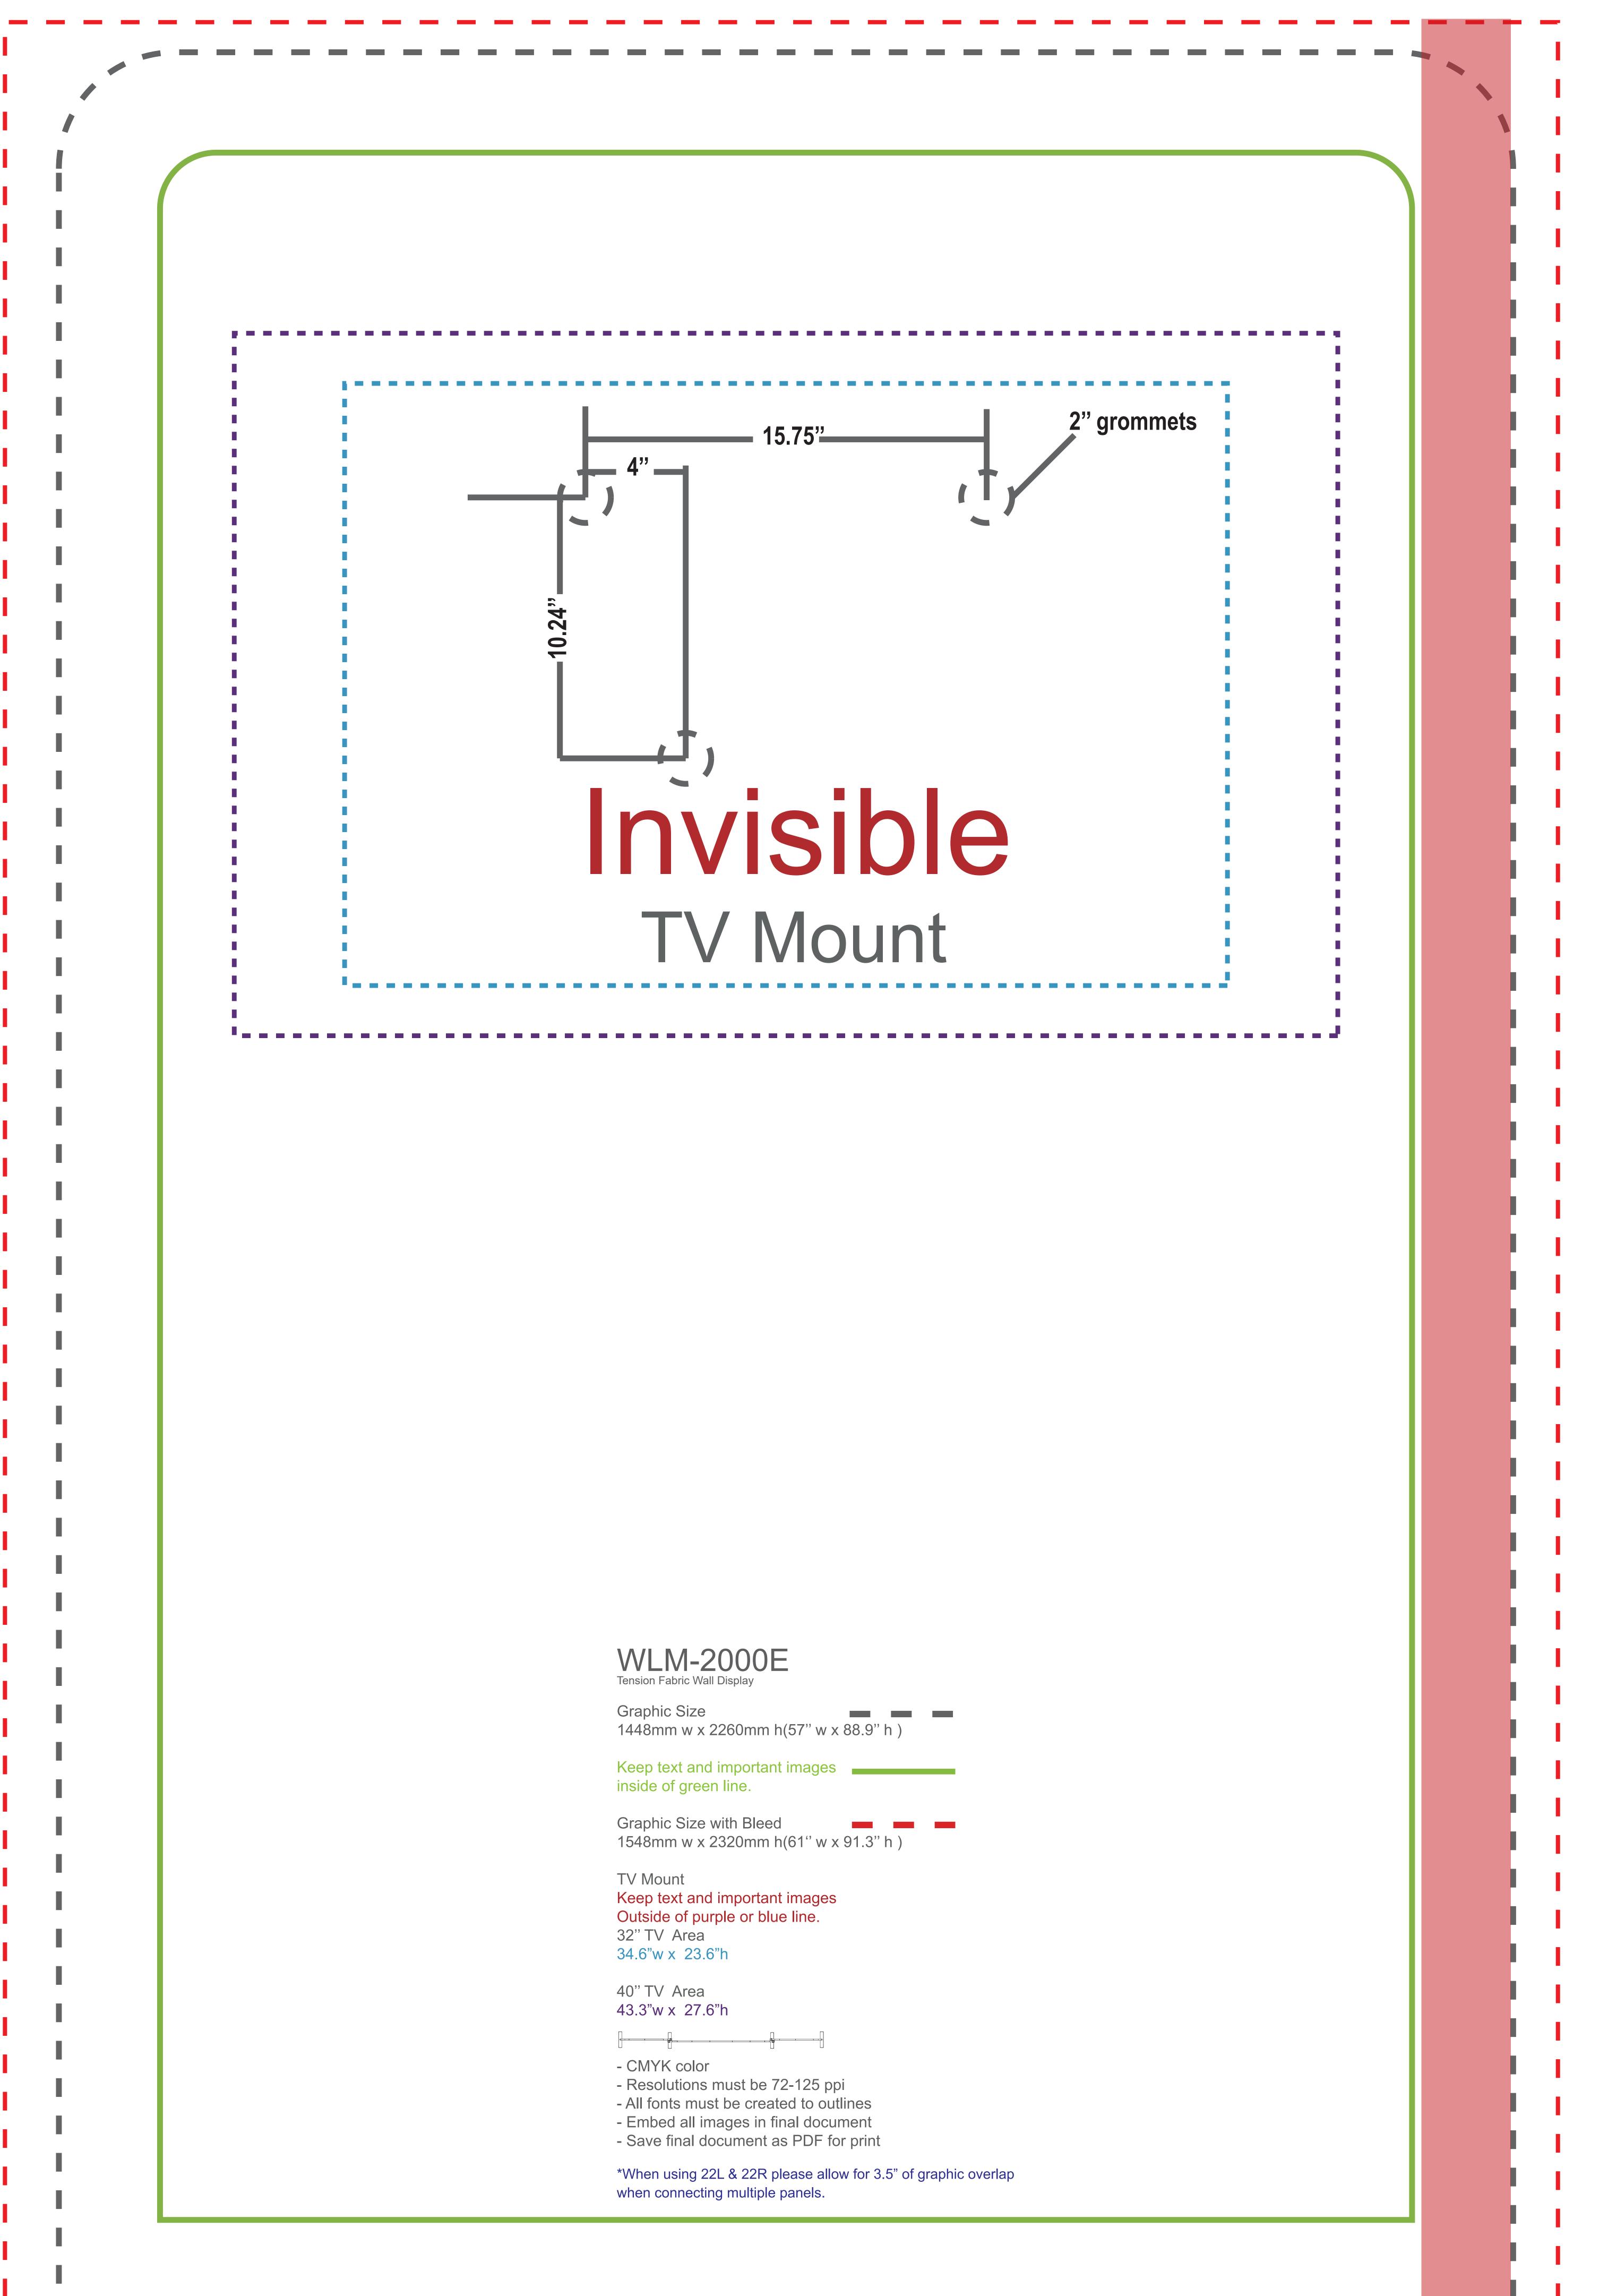

## 50% SCALE

| 2 <sup>n</sup> arommoto                                                                                                                                                                                                                                                                                                                                           |  |
|-------------------------------------------------------------------------------------------------------------------------------------------------------------------------------------------------------------------------------------------------------------------------------------------------------------------------------------------------------------------|--|
| 2" grommets                                                                                                                                                                                                                                                                                                                                                       |  |
|                                                                                                                                                                                                                                                                                                                                                                   |  |
|                                                                                                                                                                                                                                                                                                                                                                   |  |
| 54                                                                                                                                                                                                                                                                                                                                                                |  |
|                                                                                                                                                                                                                                                                                                                                                                   |  |
|                                                                                                                                                                                                                                                                                                                                                                   |  |
|                                                                                                                                                                                                                                                                                                                                                                   |  |
| Invisible                                                                                                                                                                                                                                                                                                                                                         |  |
|                                                                                                                                                                                                                                                                                                                                                                   |  |
| TV Mount                                                                                                                                                                                                                                                                                                                                                          |  |
|                                                                                                                                                                                                                                                                                                                                                                   |  |
| jj                                                                                                                                                                                                                                                                                                                                                                |  |
|                                                                                                                                                                                                                                                                                                                                                                   |  |
|                                                                                                                                                                                                                                                                                                                                                                   |  |
|                                                                                                                                                                                                                                                                                                                                                                   |  |
|                                                                                                                                                                                                                                                                                                                                                                   |  |
|                                                                                                                                                                                                                                                                                                                                                                   |  |
|                                                                                                                                                                                                                                                                                                                                                                   |  |
|                                                                                                                                                                                                                                                                                                                                                                   |  |
|                                                                                                                                                                                                                                                                                                                                                                   |  |
|                                                                                                                                                                                                                                                                                                                                                                   |  |
|                                                                                                                                                                                                                                                                                                                                                                   |  |
|                                                                                                                                                                                                                                                                                                                                                                   |  |
| WLM-2000F<br>Tension Fabric Wall Display                                                                                                                                                                                                                                                                                                                          |  |
| WLM-2000F<br>Tension Fabric Wall Display<br>Graphic Size<br>2950mm w x 2260mm h(116.2" w x 88.9" h )                                                                                                                                                                                                                                                              |  |
|                                                                                                                                                                                                                                                                                                                                                                   |  |
| Graphic Size<br>2950mm w x 2260mm h(116.2" w x 88.9" h)<br>Keep text and important images                                                                                                                                                                                                                                                                         |  |
| Graphic Size<br>2950mm w x 2260mm h(116.2" w x 88.9" h )<br>Keep text and important images<br>inside of green line.<br>Graphic Size with Bleed<br>3050mm w x 2320mm h(120" w x 91.3" h )<br>TV Mount<br>Keep text and important images                                                                                                                            |  |
| Graphic Size<br>2950mm w x 2260mm h(116.2" w x 88.9" h )<br>Keep text and important images<br>inside of green line.<br>Graphic Size with Bleed<br>3050mm w x 2320mm h(120" w x 91.3" h )<br>TV Mount                                                                                                                                                              |  |
| Graphic Size<br>2950mm w x 2260mm h(116.2" w x 88.9" h )<br>Keep text and important images<br>inside of green line.<br>Graphic Size with Bleed<br>3050mm w x 2320mm h(120" w x 91.3" h )<br>TV Mount<br>Keep text and important images<br>Outside of purple or blue line.<br>32" TV Area<br>34.6" w x 23.6"h<br>40" TV Area<br>43.3" w x 27.6"h                   |  |
| Graphic Size<br>2950mm w x 2260mm h(116.2" w x 88.9" h )<br>Keep text and inportant images<br>inside of green line.<br>Graphic Size with Bleed<br>3050mm w x 2320mm h(120" w x 91.3" h )<br>TV Mount<br>Keep text and inportant images<br>Outside of purple or blue line.<br>32" TV Area<br>34.6" w x 23.6" h<br>40" TV Area<br>33.5" h<br>40" TV Area<br>33.5" h |  |
| Graphic Size<br>2950mm w x 2260mm h(116.2" w x 88.9" h)<br>Keep text and important images<br>inside of green line.<br>Graphic Size with Bleed<br>3050mm w x 2320mm h(120" w x 91.3" h)<br>TV Mount<br>Keep text and important images<br>OutSide of purple or blue line.<br>32" TV Area<br>34.6" w x 23.6"h<br>40" TV Area<br>43.3" w x 27.6"h<br>Top view<br>     |  |
| Graphic Size<br>2950mm w × 2260mm h(116 2" w × 88.9" h )<br>Keep text and important images<br>inside of green line.<br>Graphic Size with Bleed<br>3050mm w × 2320mm h(120" w × 91.3" h )<br>TV Mount<br>Keep text and important images<br>Outside of purple or blue line.<br>32" TV Area<br>34.6"w × 23.6"h<br>40" TV Area<br>43.3"w × 27.6"h<br>Top view<br>R    |  |

- CMYK color
- Resolutions must be 72-125 ppi
- All fonts must be created to outlines
- Embed all images in final document
- Save final document as PDF for print

\*When using 22L & 22R please allow for 3.5" of graphic overlap when connecting multiple panels.