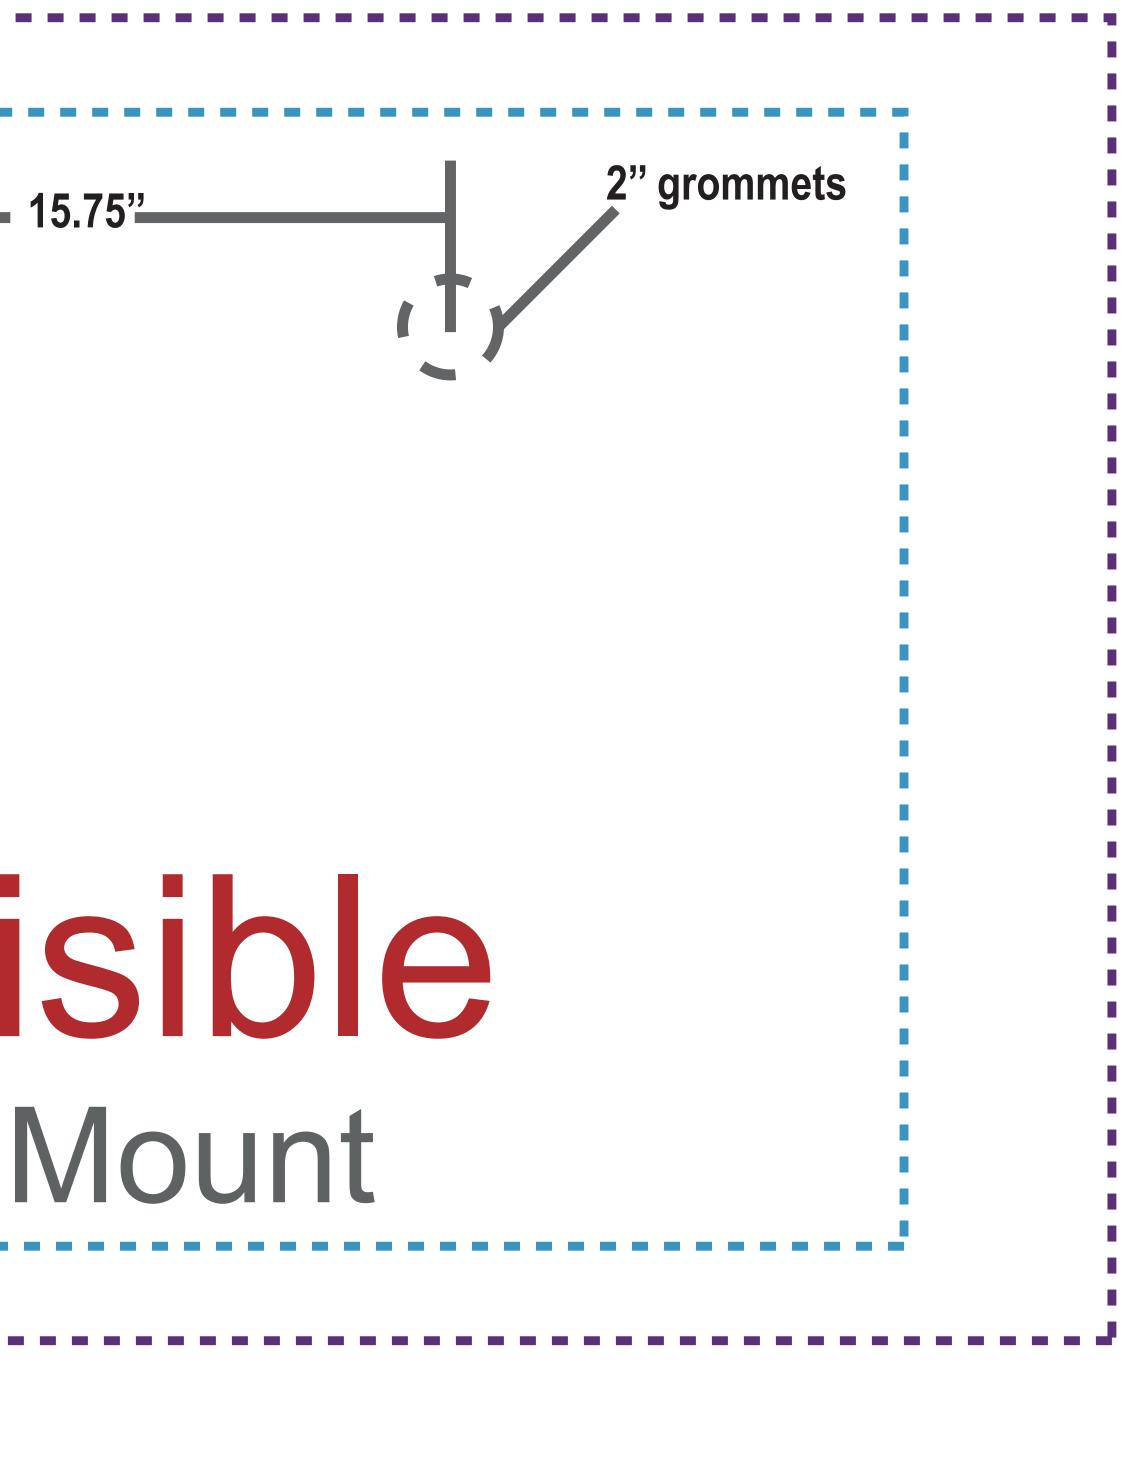

## 50% SCALE

| 2 <sup>n</sup> arommoto                                                                                                                                                                                                                                                                                                                                           |  |
|-------------------------------------------------------------------------------------------------------------------------------------------------------------------------------------------------------------------------------------------------------------------------------------------------------------------------------------------------------------------|--|
| 2" grommets                                                                                                                                                                                                                                                                                                                                                       |  |
|                                                                                                                                                                                                                                                                                                                                                                   |  |
|                                                                                                                                                                                                                                                                                                                                                                   |  |
| 54                                                                                                                                                                                                                                                                                                                                                                |  |
|                                                                                                                                                                                                                                                                                                                                                                   |  |
|                                                                                                                                                                                                                                                                                                                                                                   |  |
|                                                                                                                                                                                                                                                                                                                                                                   |  |
| Invisible                                                                                                                                                                                                                                                                                                                                                         |  |
|                                                                                                                                                                                                                                                                                                                                                                   |  |
| TV Mount                                                                                                                                                                                                                                                                                                                                                          |  |
|                                                                                                                                                                                                                                                                                                                                                                   |  |
| jj                                                                                                                                                                                                                                                                                                                                                                |  |
|                                                                                                                                                                                                                                                                                                                                                                   |  |
|                                                                                                                                                                                                                                                                                                                                                                   |  |
|                                                                                                                                                                                                                                                                                                                                                                   |  |
|                                                                                                                                                                                                                                                                                                                                                                   |  |
|                                                                                                                                                                                                                                                                                                                                                                   |  |
|                                                                                                                                                                                                                                                                                                                                                                   |  |
|                                                                                                                                                                                                                                                                                                                                                                   |  |
|                                                                                                                                                                                                                                                                                                                                                                   |  |
|                                                                                                                                                                                                                                                                                                                                                                   |  |
|                                                                                                                                                                                                                                                                                                                                                                   |  |
|                                                                                                                                                                                                                                                                                                                                                                   |  |
| WLM-2000F<br>Tension Fabric Wall Display                                                                                                                                                                                                                                                                                                                          |  |
| WLM-2000F<br>Tension Fabric Wall Display<br>Graphic Size<br>2950mm w x 2260mm h(116.2" w x 88.9" h )                                                                                                                                                                                                                                                              |  |
|                                                                                                                                                                                                                                                                                                                                                                   |  |
| Graphic Size<br>2950mm w x 2260mm h(116.2" w x 88.9" h)<br>Keep text and important images                                                                                                                                                                                                                                                                         |  |
| Graphic Size<br>2950mm w x 2260mm h(116.2" w x 88.9" h )<br>Keep text and important images<br>inside of green line.<br>Graphic Size with Bleed<br>3050mm w x 2320mm h(120" w x 91.3" h )<br>TV Mount<br>Keep text and important images                                                                                                                            |  |
| Graphic Size<br>2950mm w x 2260mm h(116.2" w x 88.9" h )<br>Keep text and important images<br>inside of green line.<br>Graphic Size with Bleed<br>3050mm w x 2320mm h(120" w x 91.3" h )<br>TV Mount                                                                                                                                                              |  |
| Graphic Size<br>2950mm w x 2260mm h(116.2" w x 88.9" h )<br>Keep text and important images<br>inside of green line.<br>Graphic Size with Bleed<br>3050mm w x 2320mm h(120" w x 91.3" h )<br>TV Mount<br>Keep text and important images<br>Outside of purple or blue line.<br>32" TV Area<br>34.6" w x 23.6"h<br>40" TV Area<br>43.3" w x 27.6"h                   |  |
| Graphic Size<br>2950mm w x 2260mm h(116.2" w x 88.9" h )<br>Keep text and inportant images<br>inside of green line.<br>Graphic Size with Bleed<br>3050mm w x 2320mm h(120" w x 91.3" h )<br>TV Mount<br>Keep text and inportant images<br>Outside of purple or blue line.<br>32" TV Area<br>34.6" w x 23.6" h<br>40" TV Area<br>33.5" h<br>40" TV Area<br>33.5" h |  |
| Graphic Size<br>2950mm w x 2260mm h(116.2" w x 88.9" h)<br>Keep text and important images<br>inside of green line.<br>Graphic Size with Bleed<br>3050mm w x 2320mm h(120" w x 91.3" h)<br>TV Mount<br>Keep text and important images<br>OutSide of purple or blue line.<br>32" TV Area<br>34.6" w x 23.6"h<br>40" TV Area<br>43.3" w x 27.6"h<br>Top view<br>     |  |
| Graphic Size<br>2950mm w × 2260mm h(116 2" w × 88.9" h )<br>Keep text and important images<br>inside of green line.<br>Graphic Size with Bleed<br>3050mm w × 2320mm h(120" w × 91.3" h )<br>TV Mount<br>Keep text and important images<br>Outside of purple or blue line.<br>32" TV Area<br>34.6"w × 23.6"h<br>40" TV Area<br>43.3"w × 27.6"h<br>Top view<br>R    |  |

- CMYK color
- Resolutions must be 72-125 ppi
- All fonts must be created to outlines
- Embed all images in final document
- Save final document as PDF for print

\*When using 22L & 22R please allow for 3.5" of graphic overlap when connecting multiple panels.