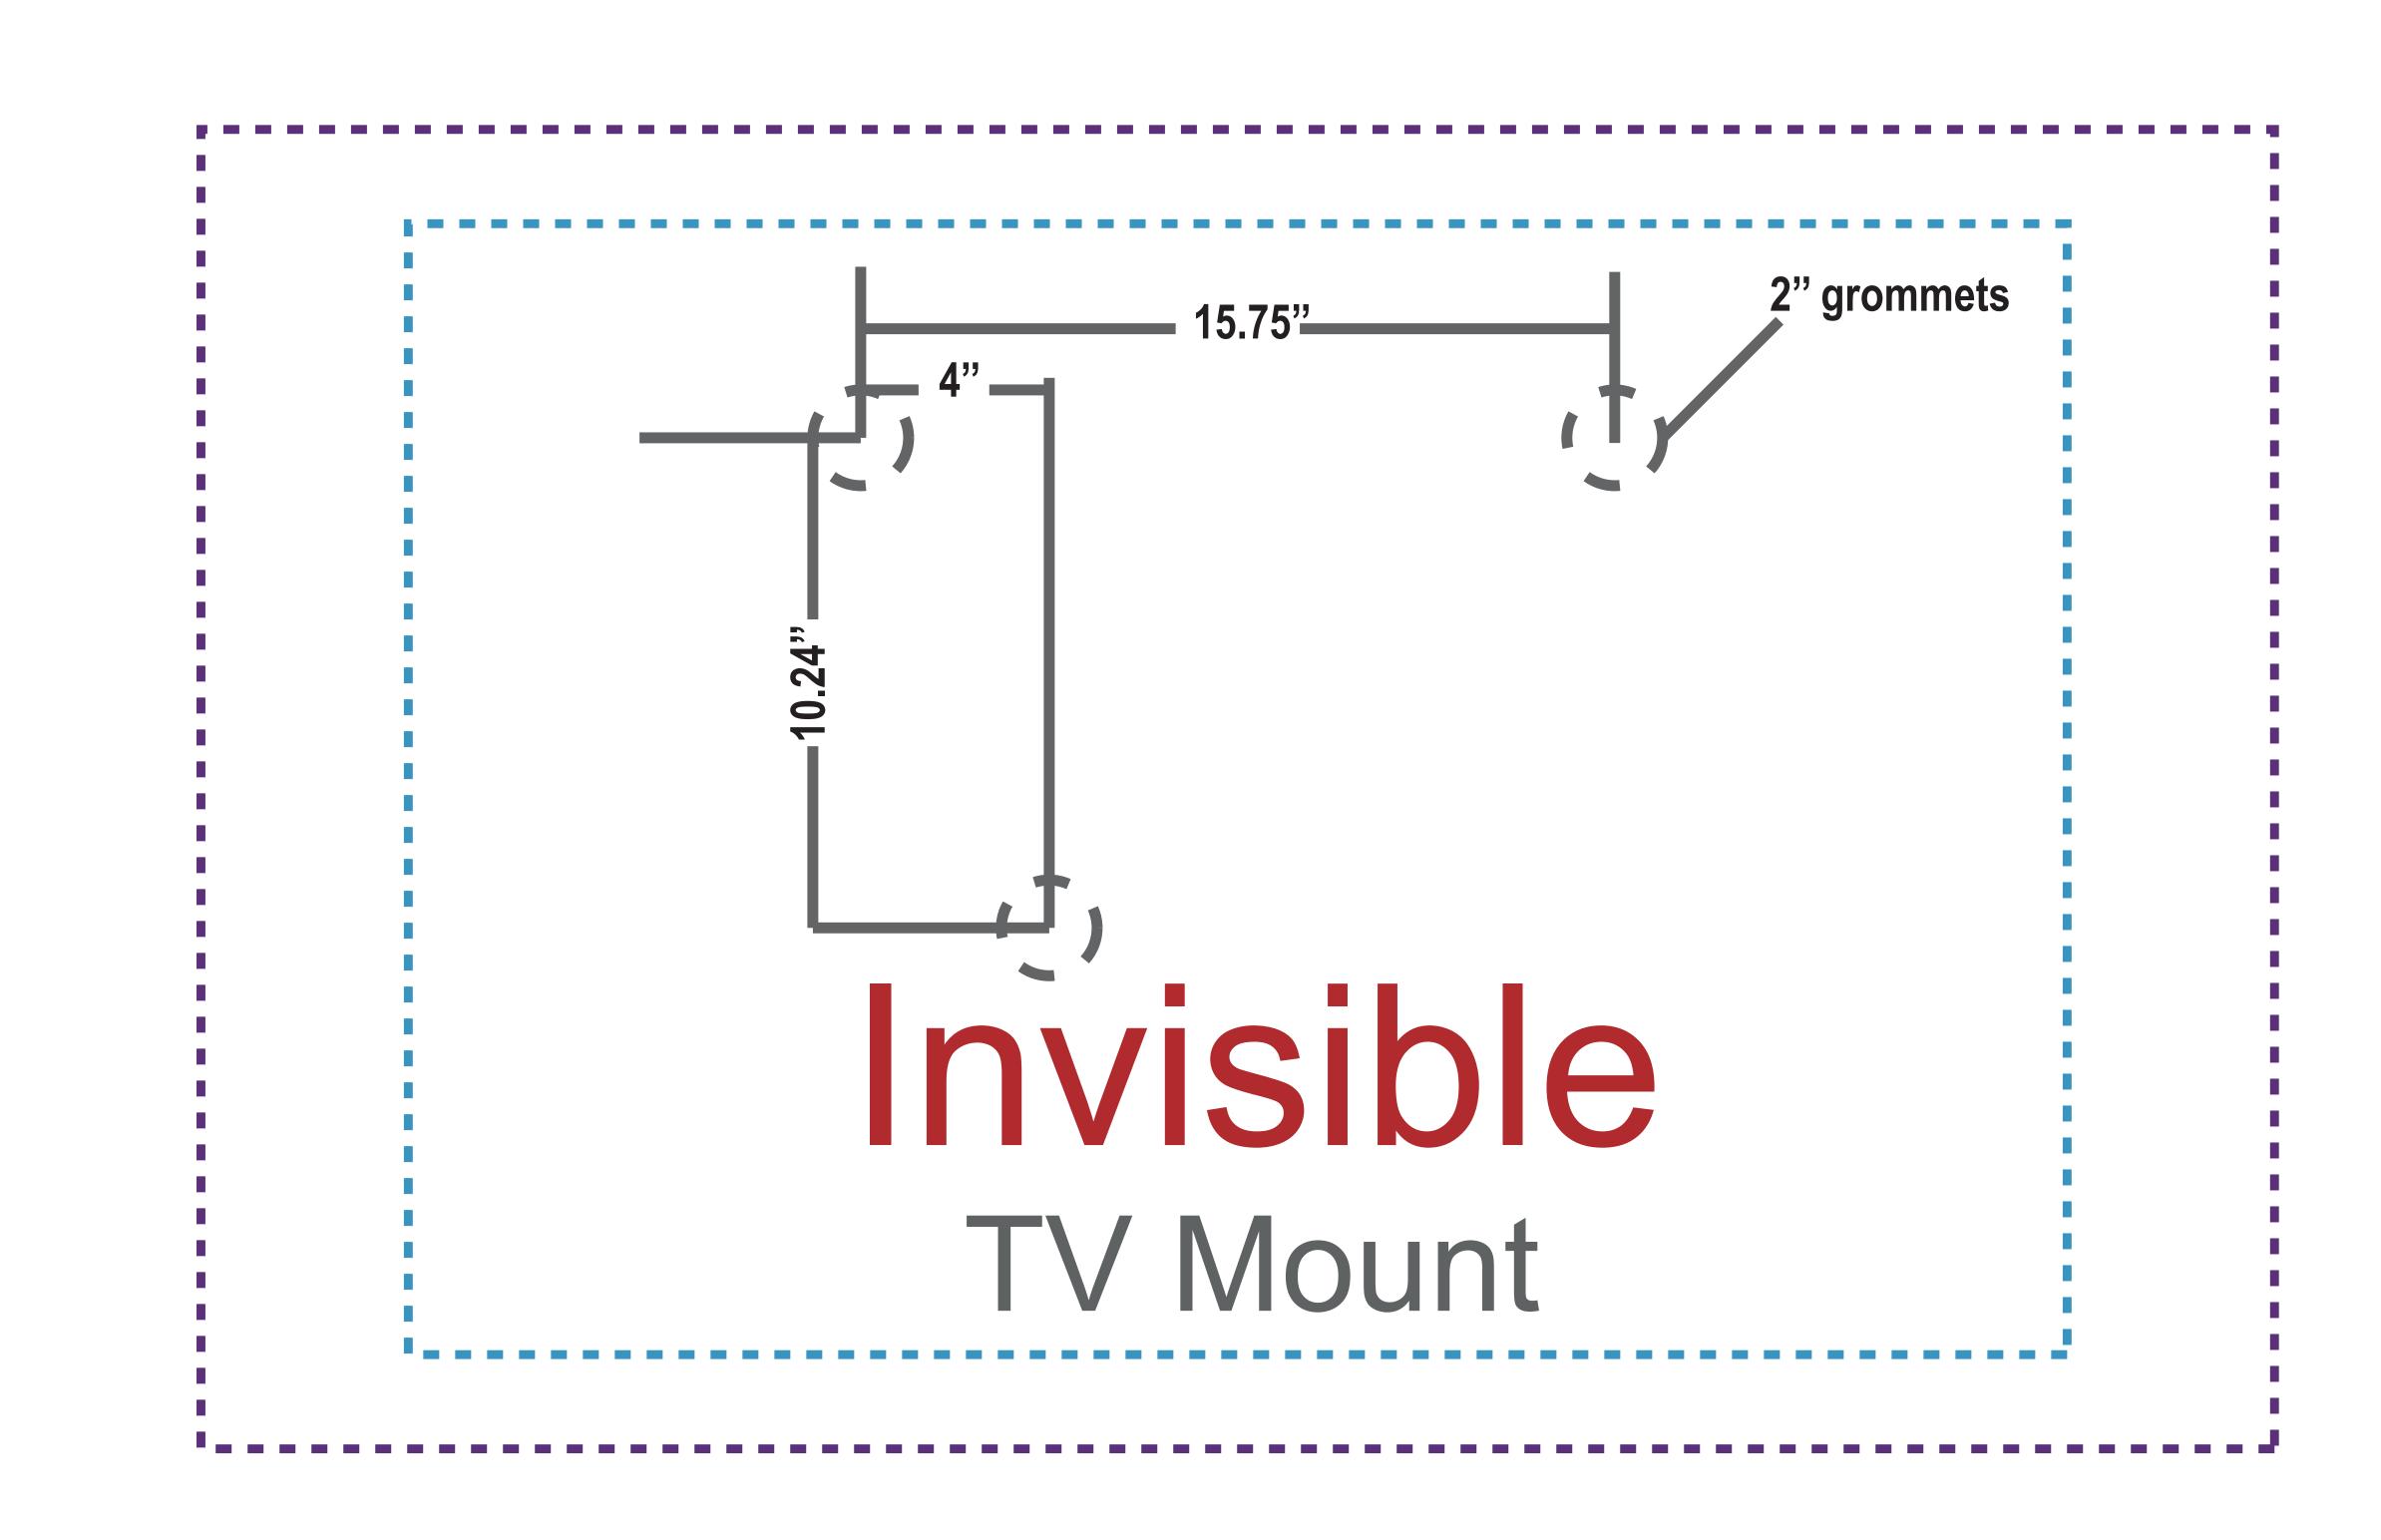

WLM-200F
Tension Fabric Wall Display Keep text and important images inside of green line. Graphic Size with Bleed
3050mm w x 2320mm h(120" w x 91.3" h) Keep text and important images
Outside of purple or blue line.
32" TV Area
34.6"w x 23.6"h 40" TV Area 43.3"w x 27.6"h Top view - CMYK color - Resolutions must be 72-125 ppi - All fonts must be created to outlines - Embed all images in final document - Save final document as PDF for print \*When using 22L & 22R please allow for 3.5" of graphic overlap

when connecting multiple panels.

Graphic Size

1448mm w x 2447mm h(57" w x 96.3" h)

Keep text and important images

\_ \_ \_ \_ \_ 1548mm w x 2507mm h(61" w x 98.7" h)

- Resolutions must be 72-125 ppi
- All fonts must be created to outlines
- Embed all images in final document
- Save final document as PDF for print