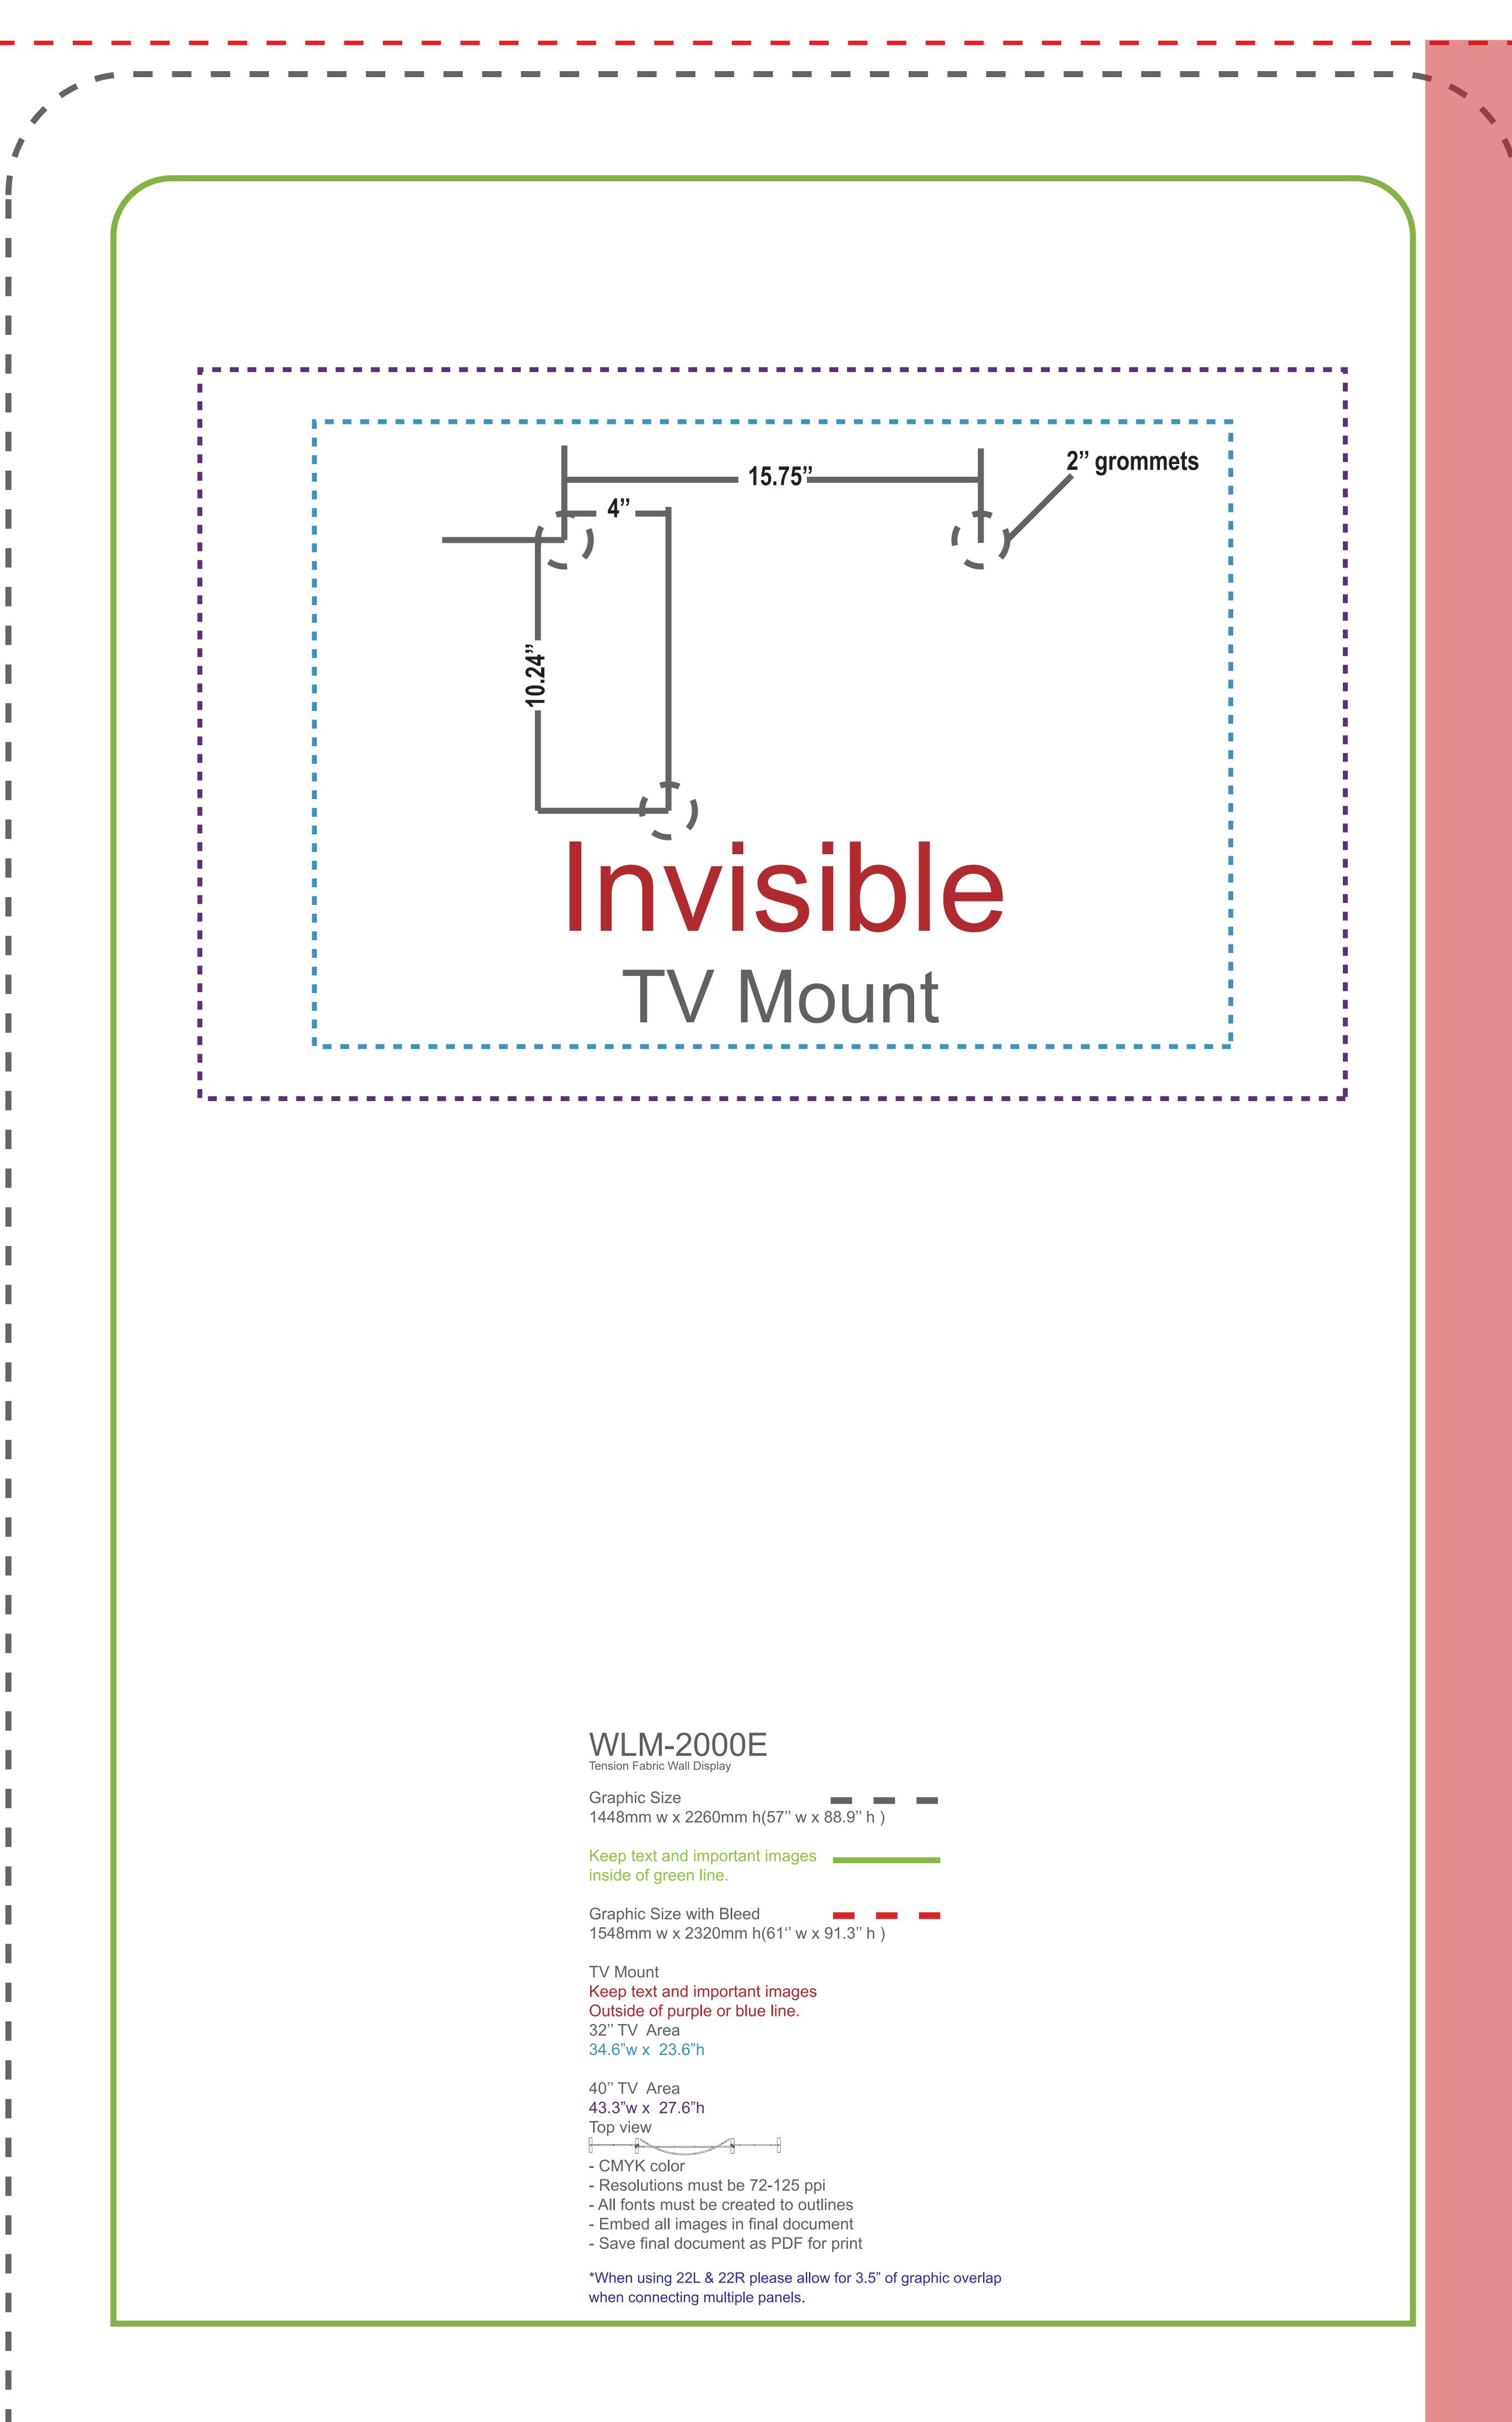

WLM-200F
Tension Fabric Wall Display Keep text and important images inside of green line. Graphic Size with Bleed
3050mm w x 2320mm h(120" w x 91.3" h) Keep text and important images
Outside of purple or blue line.
32" TV Area
34.6"w x 23.6"h 40" TV Area 43.3"w x 27.6"h Top view - CMYK color - Resolutions must be 72-125 ppi - All fonts must be created to outlines - Embed all images in final document - Save final document as PDF for print \*When using 22L & 22R please allow for 3.5" of graphic overlap

when connecting multiple panels.

Graphic Size

1448mm w x 2447mm h(57" w x 96.3" h)

Keep text and important images

\_ \_ \_ \_ \_ 1548mm w x 2507mm h(61" w x 98.7" h)

- Resolutions must be 72-125 ppi
- All fonts must be created to outlines
- Embed all images in final document
- Save final document as PDF for print