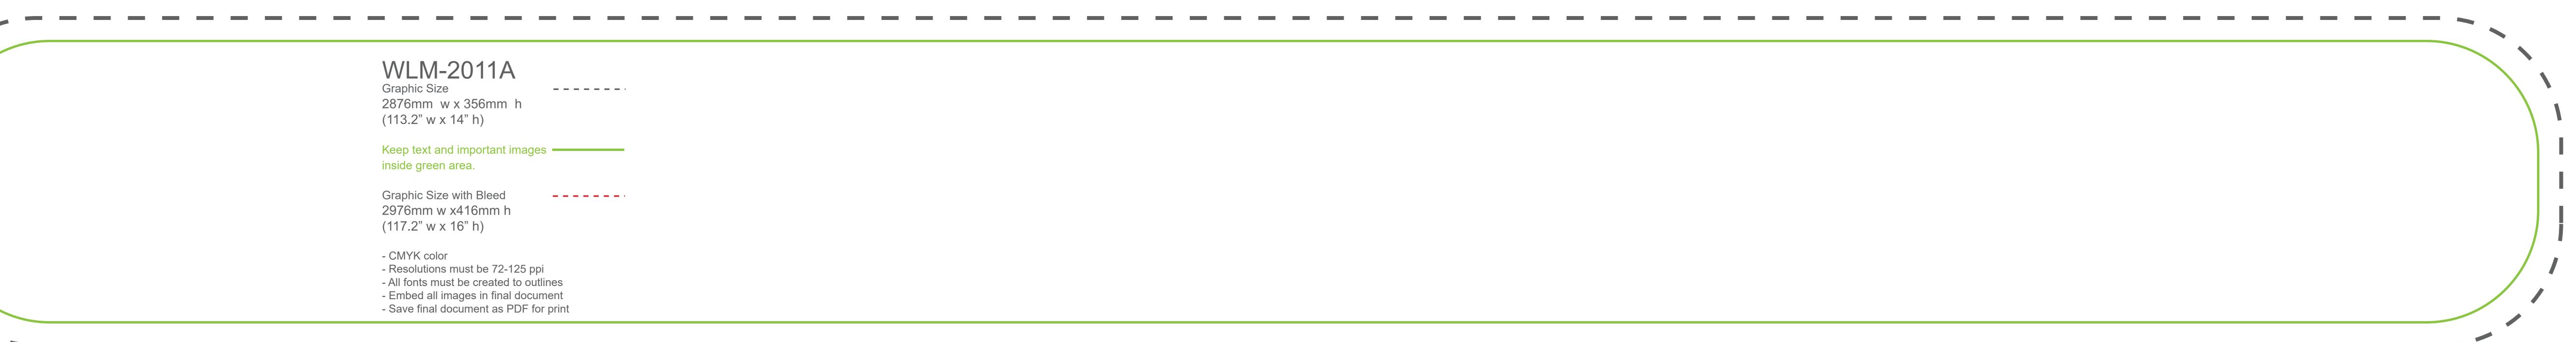

## WLM-2000H

Graphic Size

1032mm w x 3279mm h(40 6" w x 129 1" h )

Keep text and important images

morac or groom mic.

Graphic Size with Bleed
1132mm w x 3339mm h(44.6" w x 131.5" h)

\*When using 22L & 22R please allow for 3.5" of graphic overl

Top view

- CMYK colo

- Resolutions must be 72-125 ppi

- All fonts must be created to outlines
- Save final document as PDF for print

50% SCALE