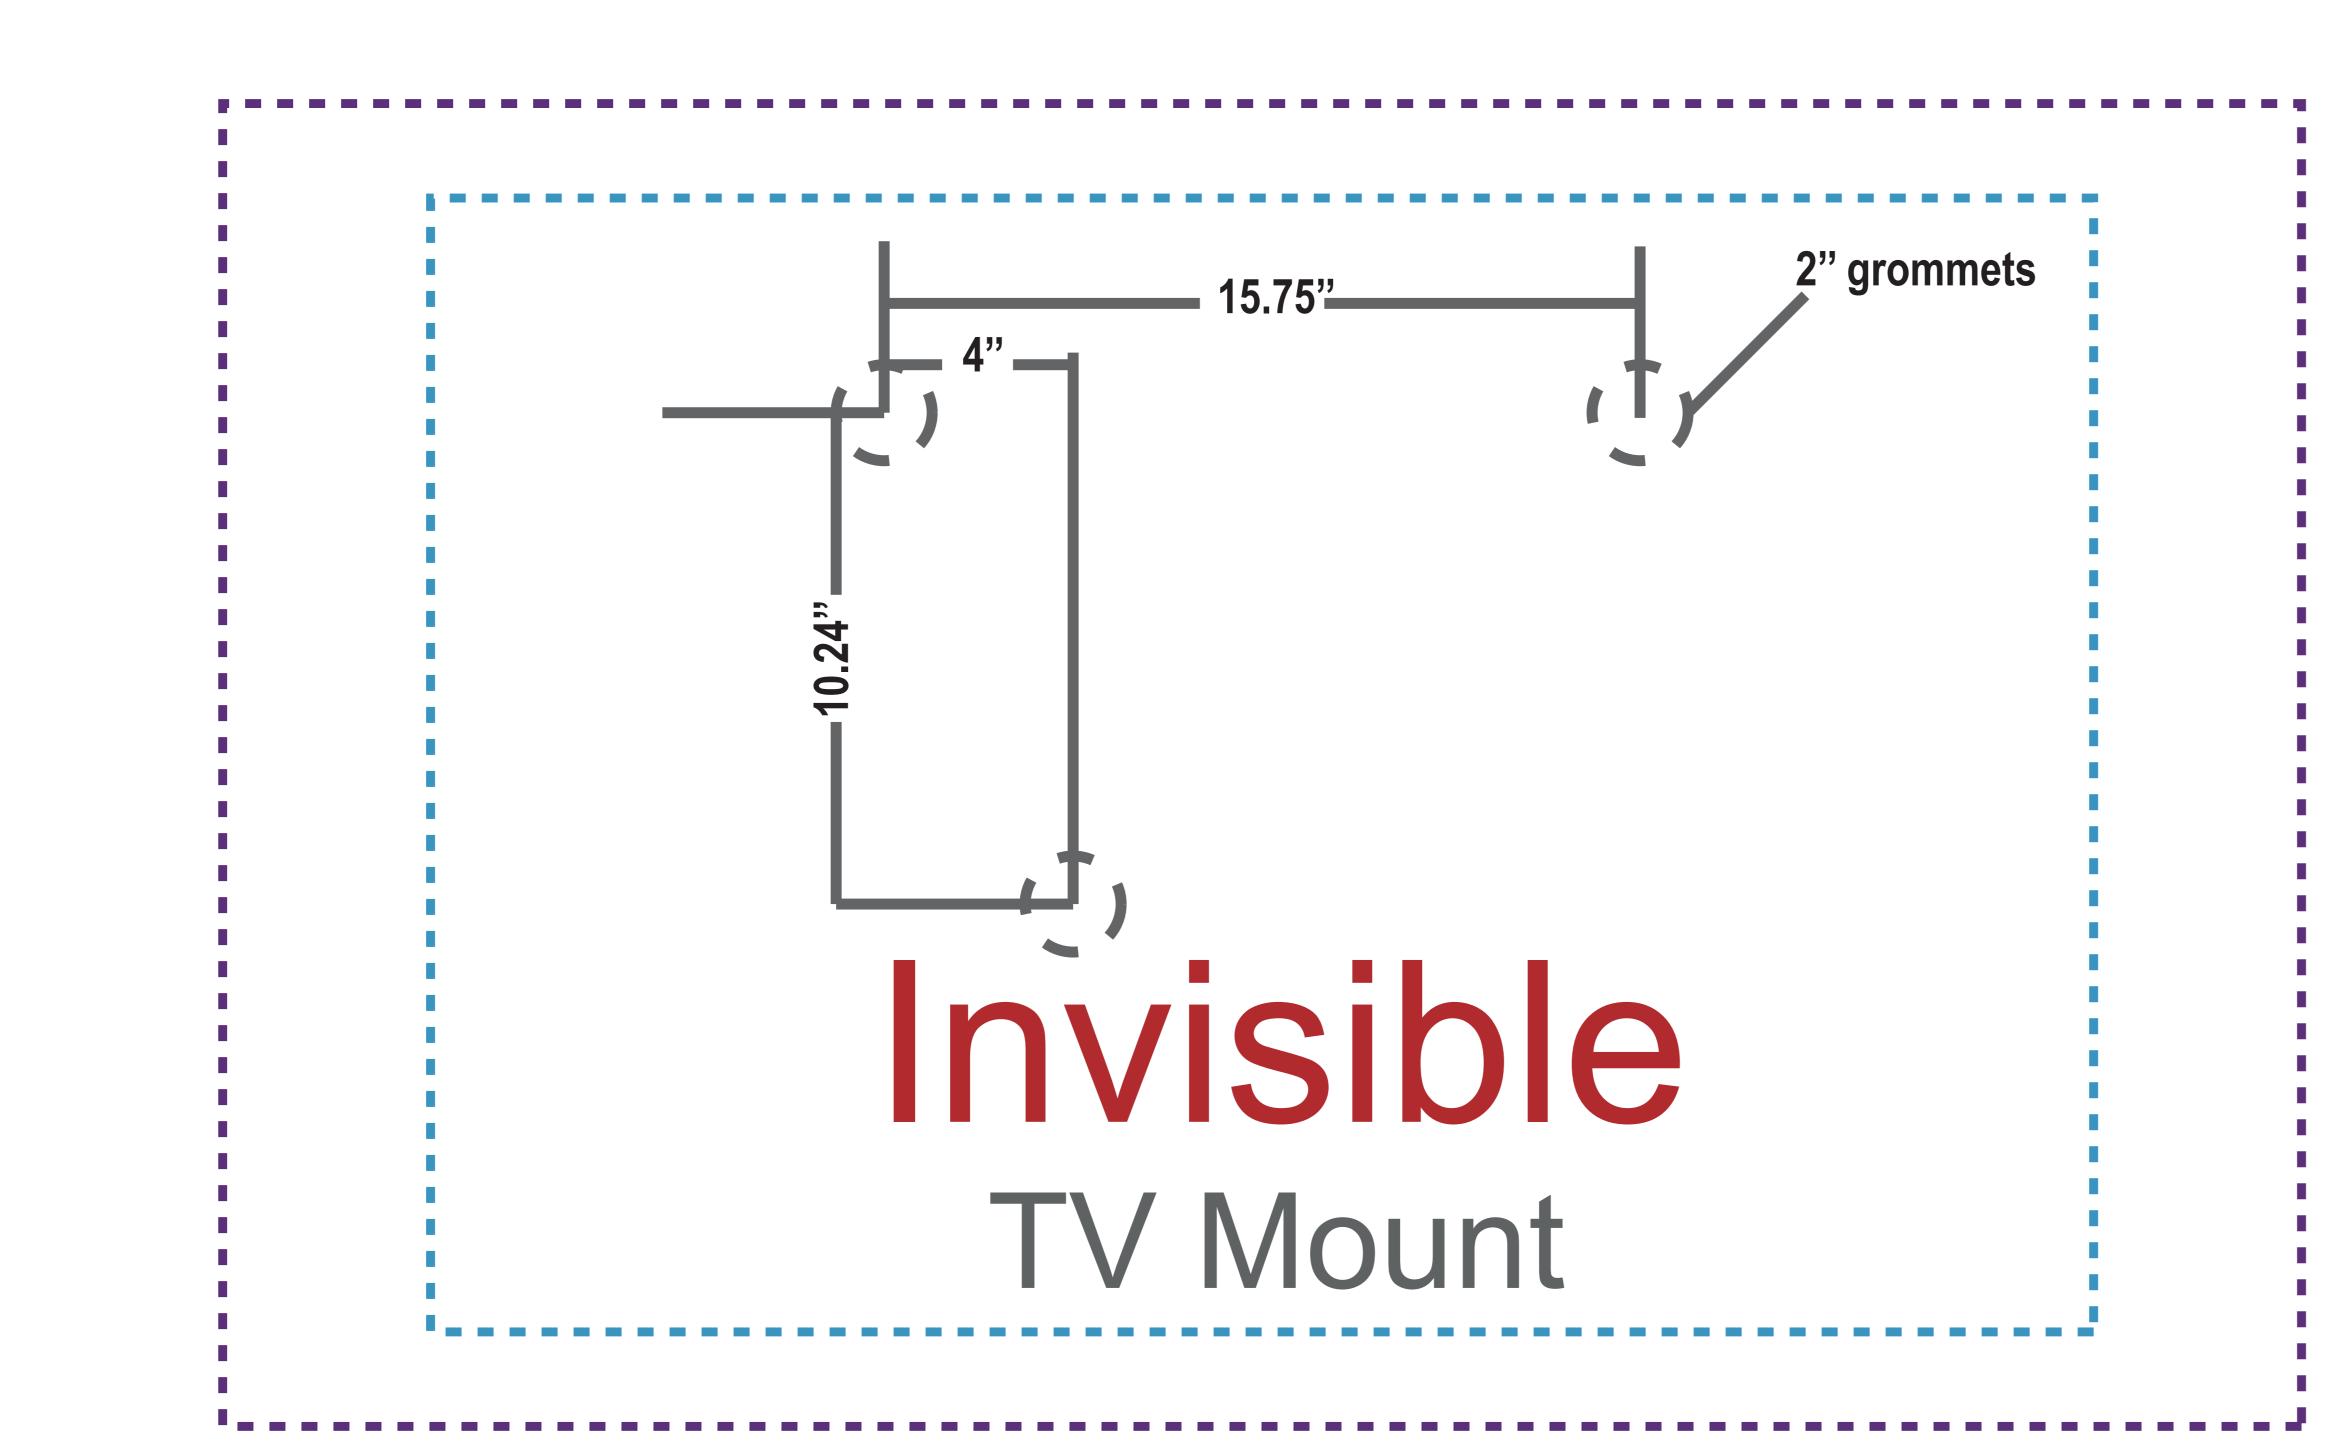

## Graphic Size 2006mm w x 2260mm h(79" w x 88.9" h) Keep text and important images inside of green line. Graphic Size with Bleed 2106mm w x 2320mm h(83" w x 91.3" h) TV Mount Keep text and important images Outside of purple or blue line. \*When using 22L & 22R please allow for 3.5" of graphic overlap

\*When using 22L & 22R please allow for 3.5" of graphic overlap when connecting multiple panels.

32" TV Area
34.6"w x 23.6"h

40" TV Area
43.3"w x 27.6"h

Top view

CMYK color
Resolutions must be 72-125 ppi
All fonts must be created to outlines
Embed all images in final document