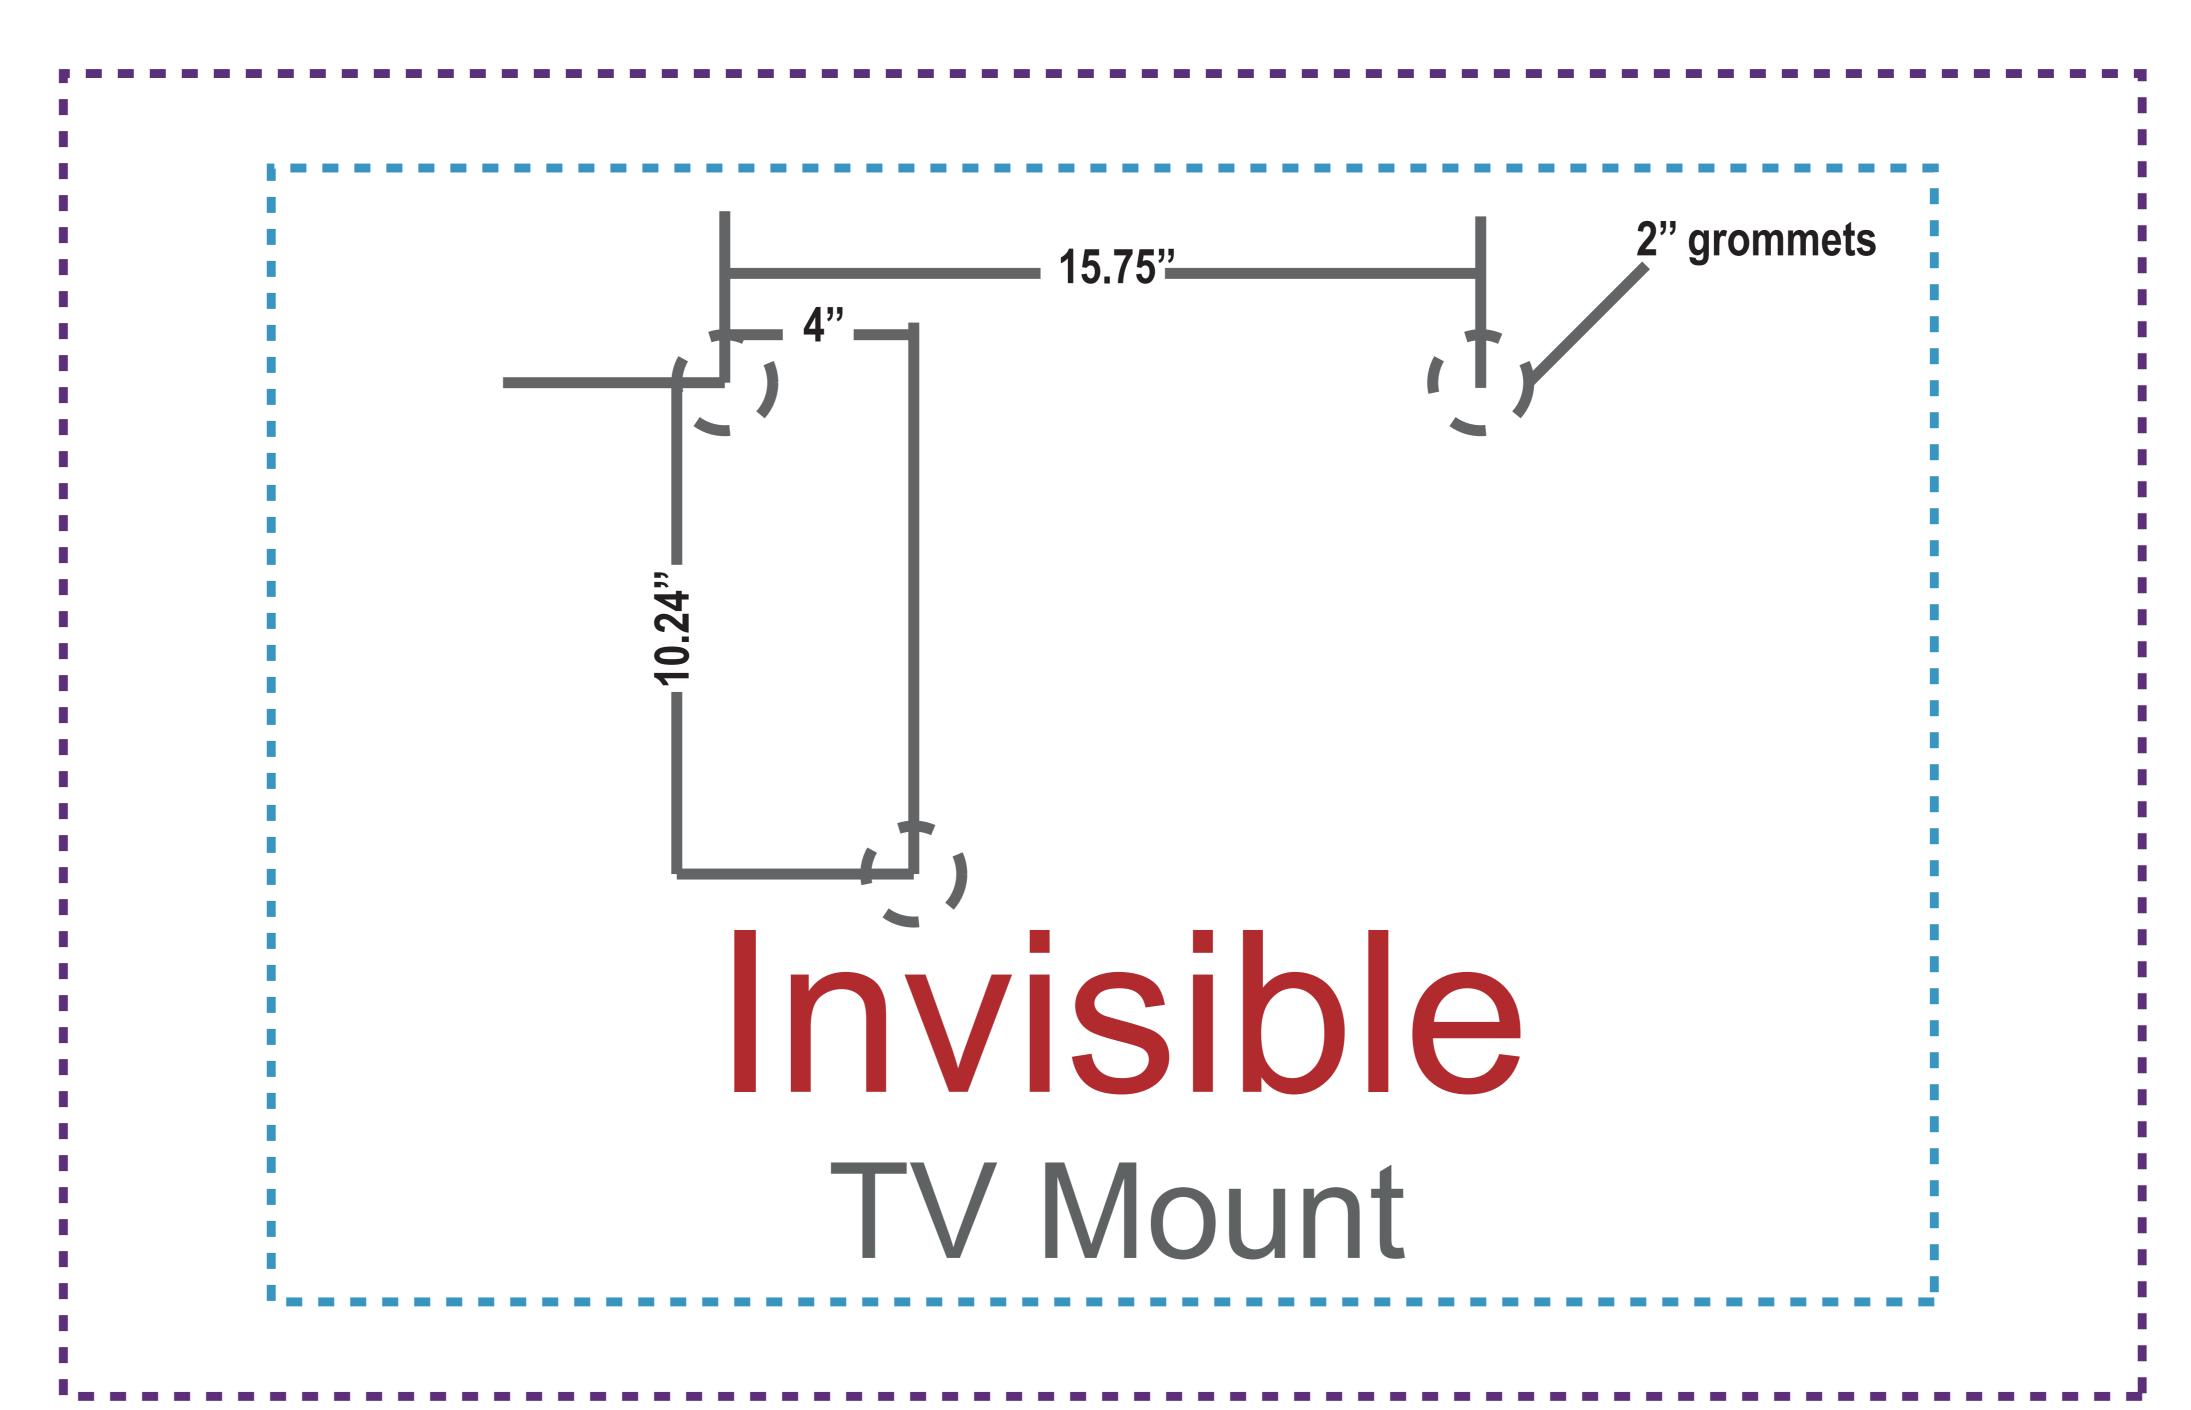

## Graphic Size 2006mm w x 2260mm h(79" w x 88.9" h) Keep text and important images inside of green line. Graphic Size with Bleed 2106mm w x 2320mm h(83" w x 91.3" h) TV Mount Keep text and important images Outside of purple or blue line. \*When using 22L & 22R please allow for 3.5" of graphic overlap

\*When using 22L & 22R please allow for 3.5" of graphic overlap when connecting multiple panels.

32" TV Area
34.6"w x 23.6"h

40" TV Area
43.3"w x 27.6"h

Top view

CMYK color
Resolutions must be 72-125 ppi
All fonts must be created to outlines
Embed all images in final document