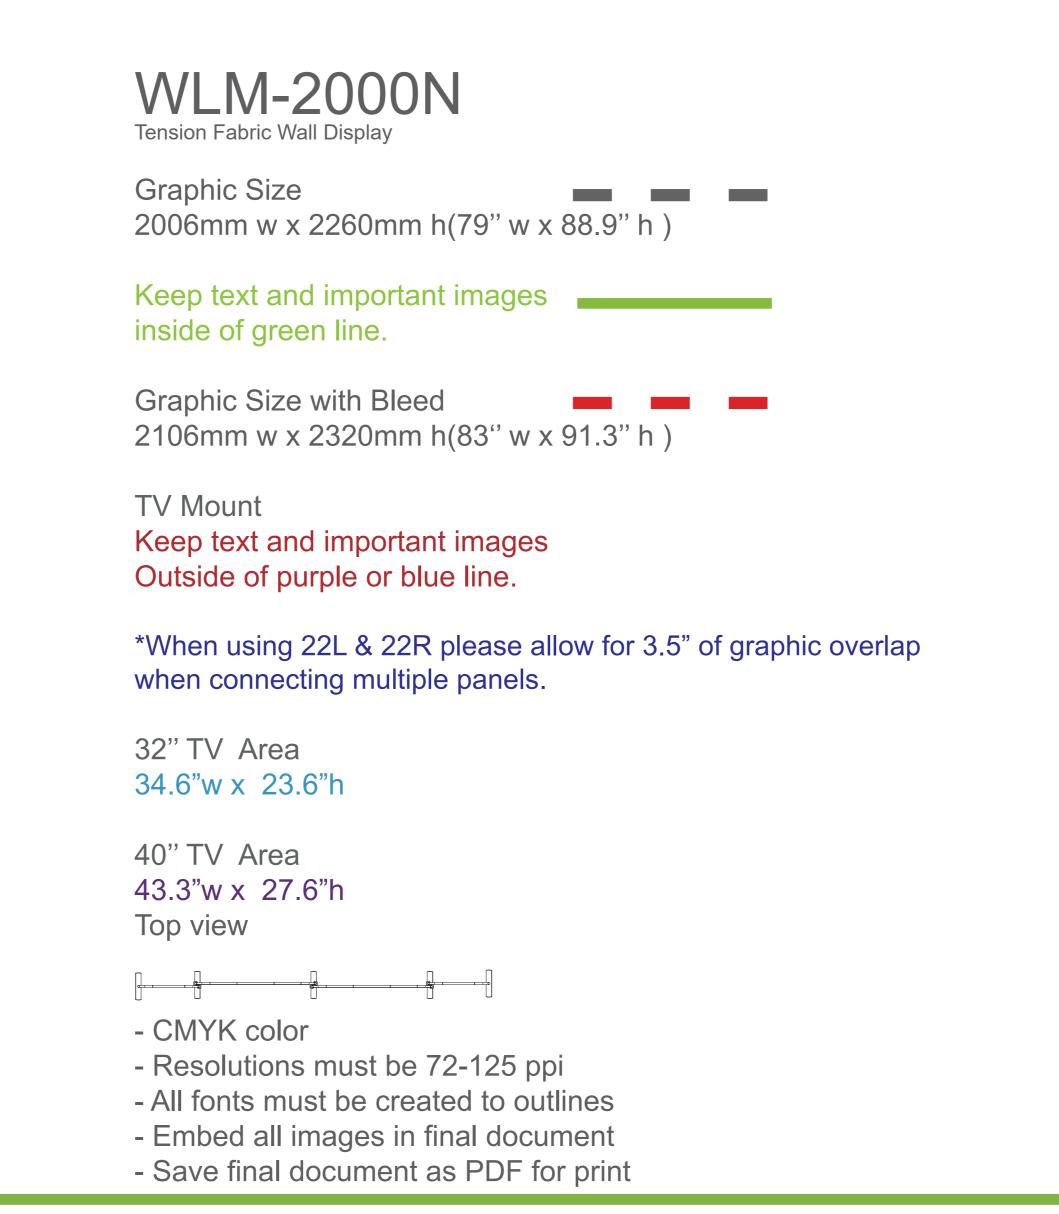

## Graphic Size 2006mm w x 2260mm h(79" w x 88.9" h) Keep text and important images inside of green line. Graphic Size with Bleed 2106mm w x 2320mm h(83" w x 91.3" h) TV Mount Keep text and important images Outside of purple or blue line. \*When using 22L & 22R please allow for 3.5" of graphic overlap

\*When using 22L & 22R please allow for 3.5" of graphic overlap when connecting multiple panels.

32" TV Area
34.6"w x 23.6"h

40" TV Area
43.3"w x 27.6"h

Top view

CMYK color
Resolutions must be 72-125 ppi
All fonts must be created to outlines
Embed all images in final document