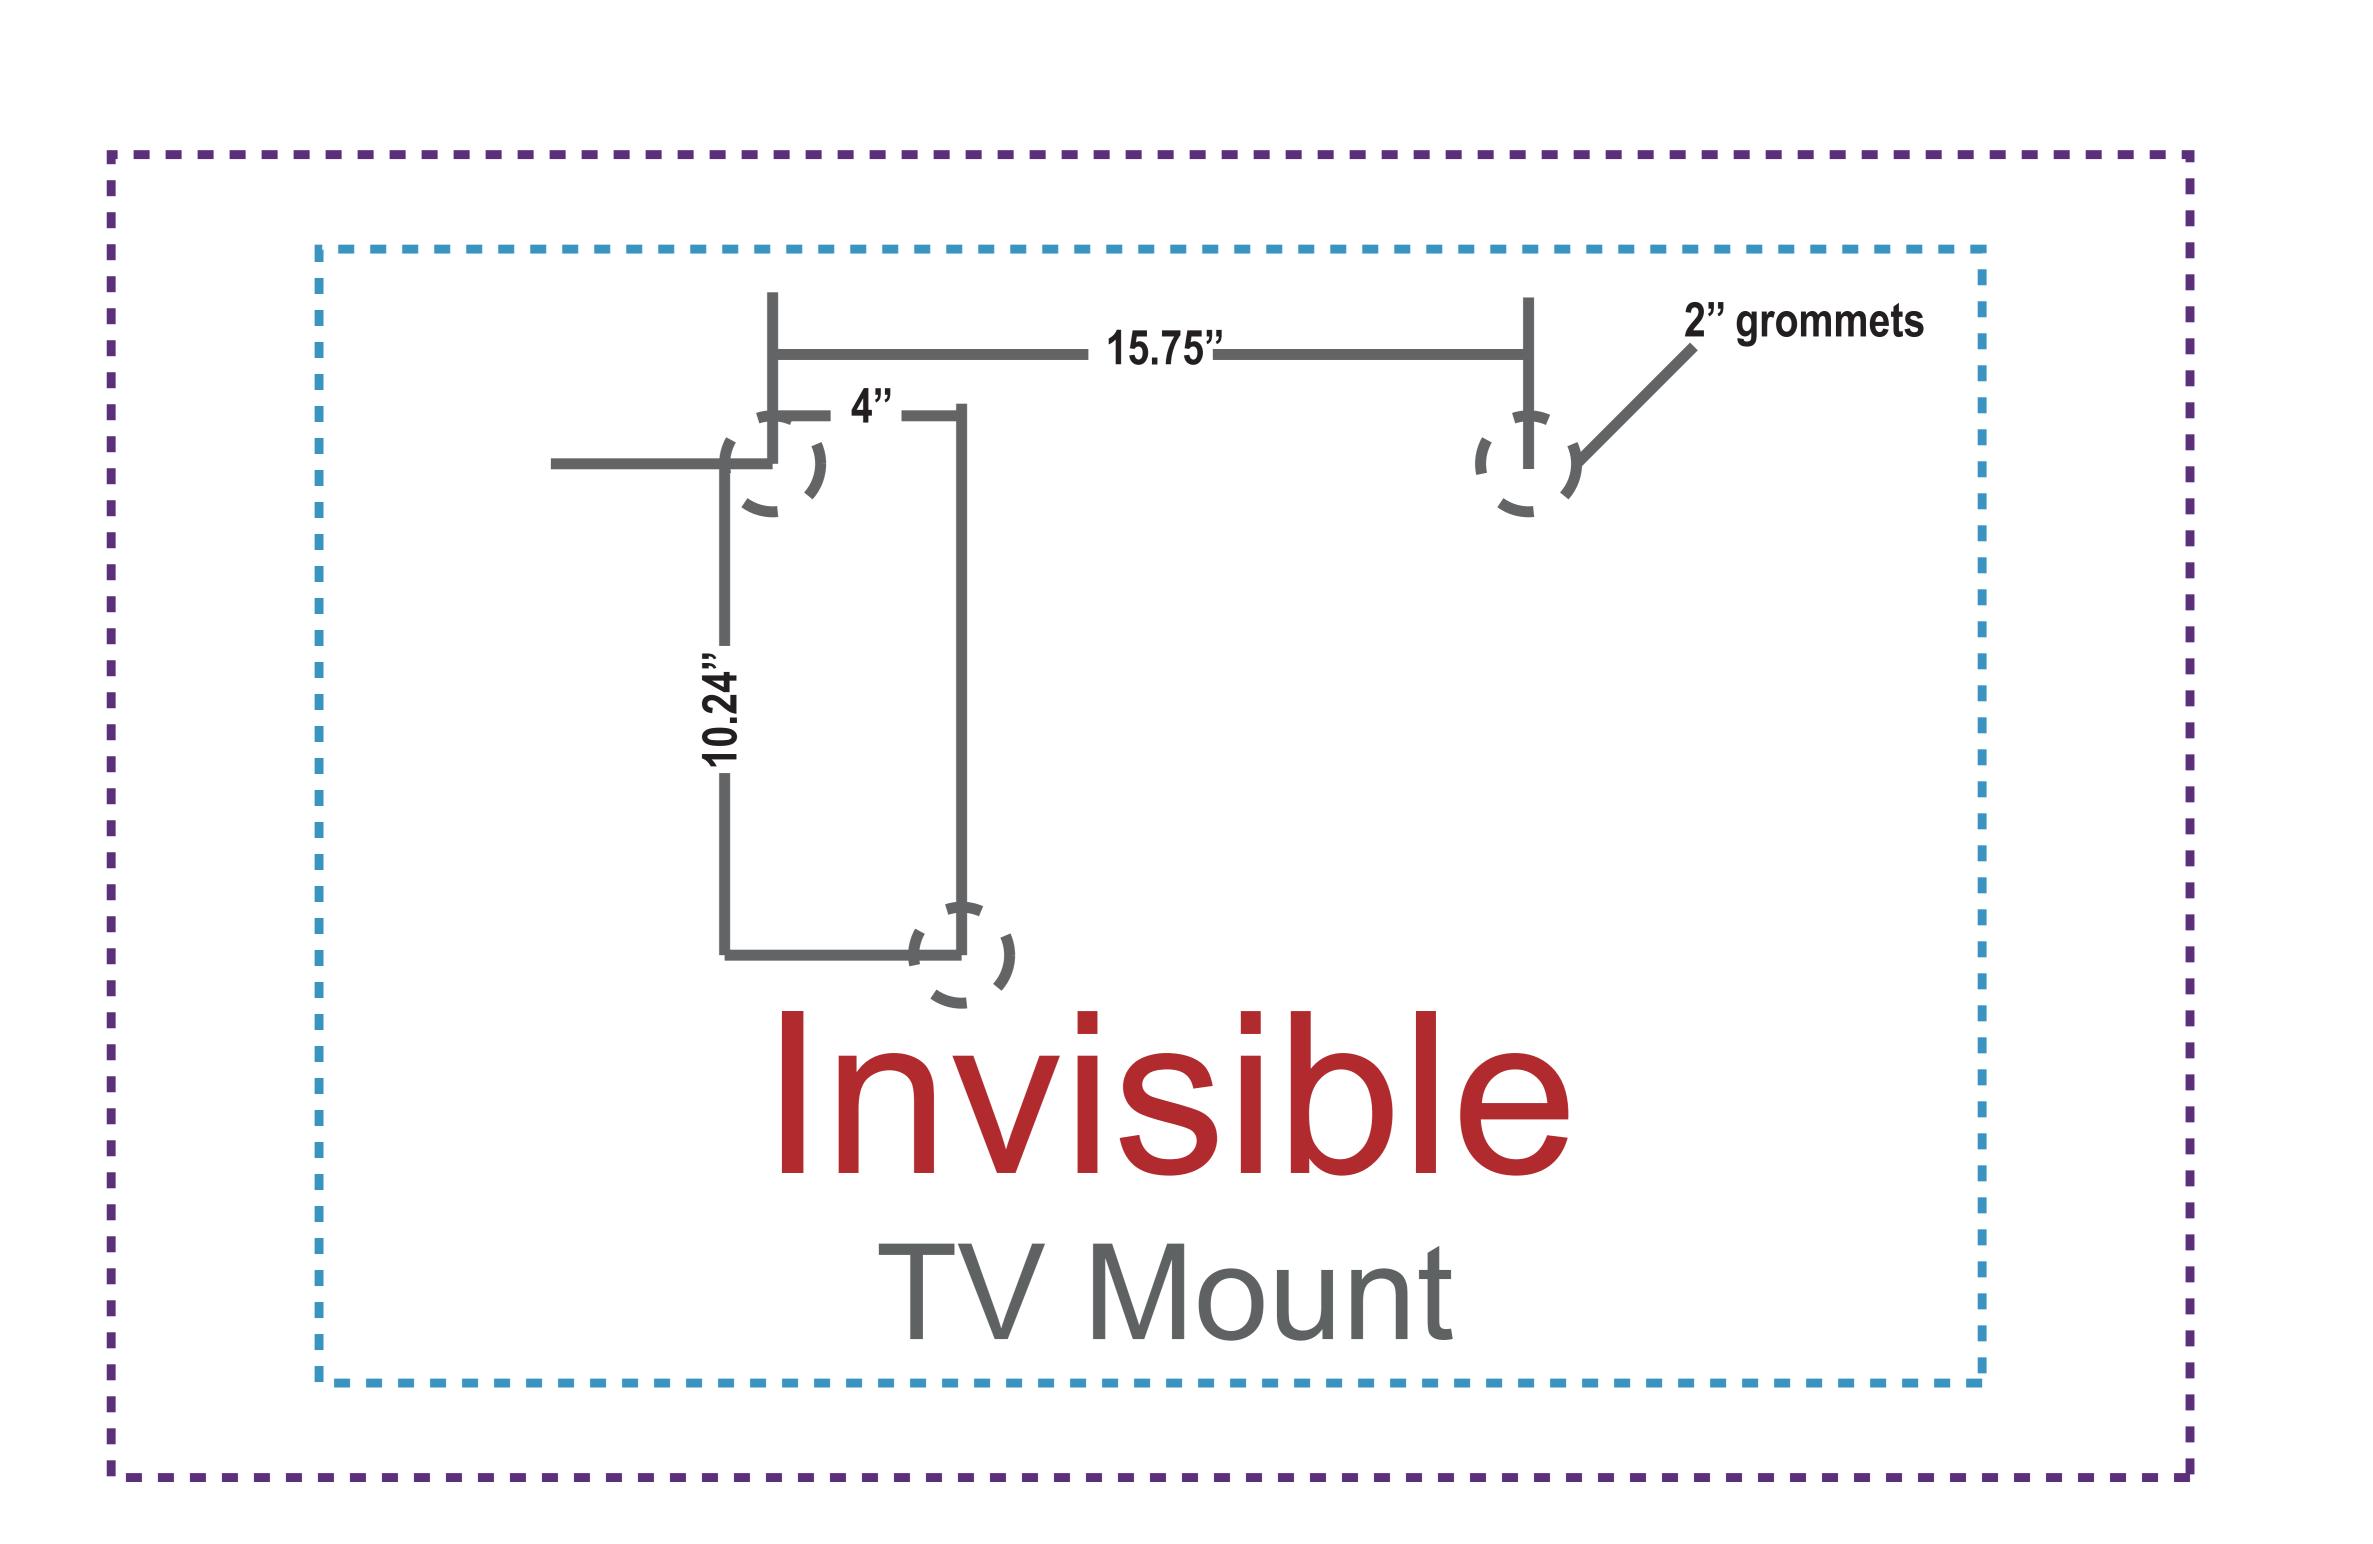

Graphic Size with Bleed 2106mm w x 2320mm h(83" w x 91.3" h)

Keep text and important images Outside of purple or blue line.

\*When using 22L & 22R please allow for 3.5" of graphic overlap when connecting multiple panels.

32" TV Area 34.6"w x 23.6"h

40" TV Area 43.3"w x 27.6"h Top view

All fonts must be created to outlines
Embed all images in final document
Save final document as PDF for print