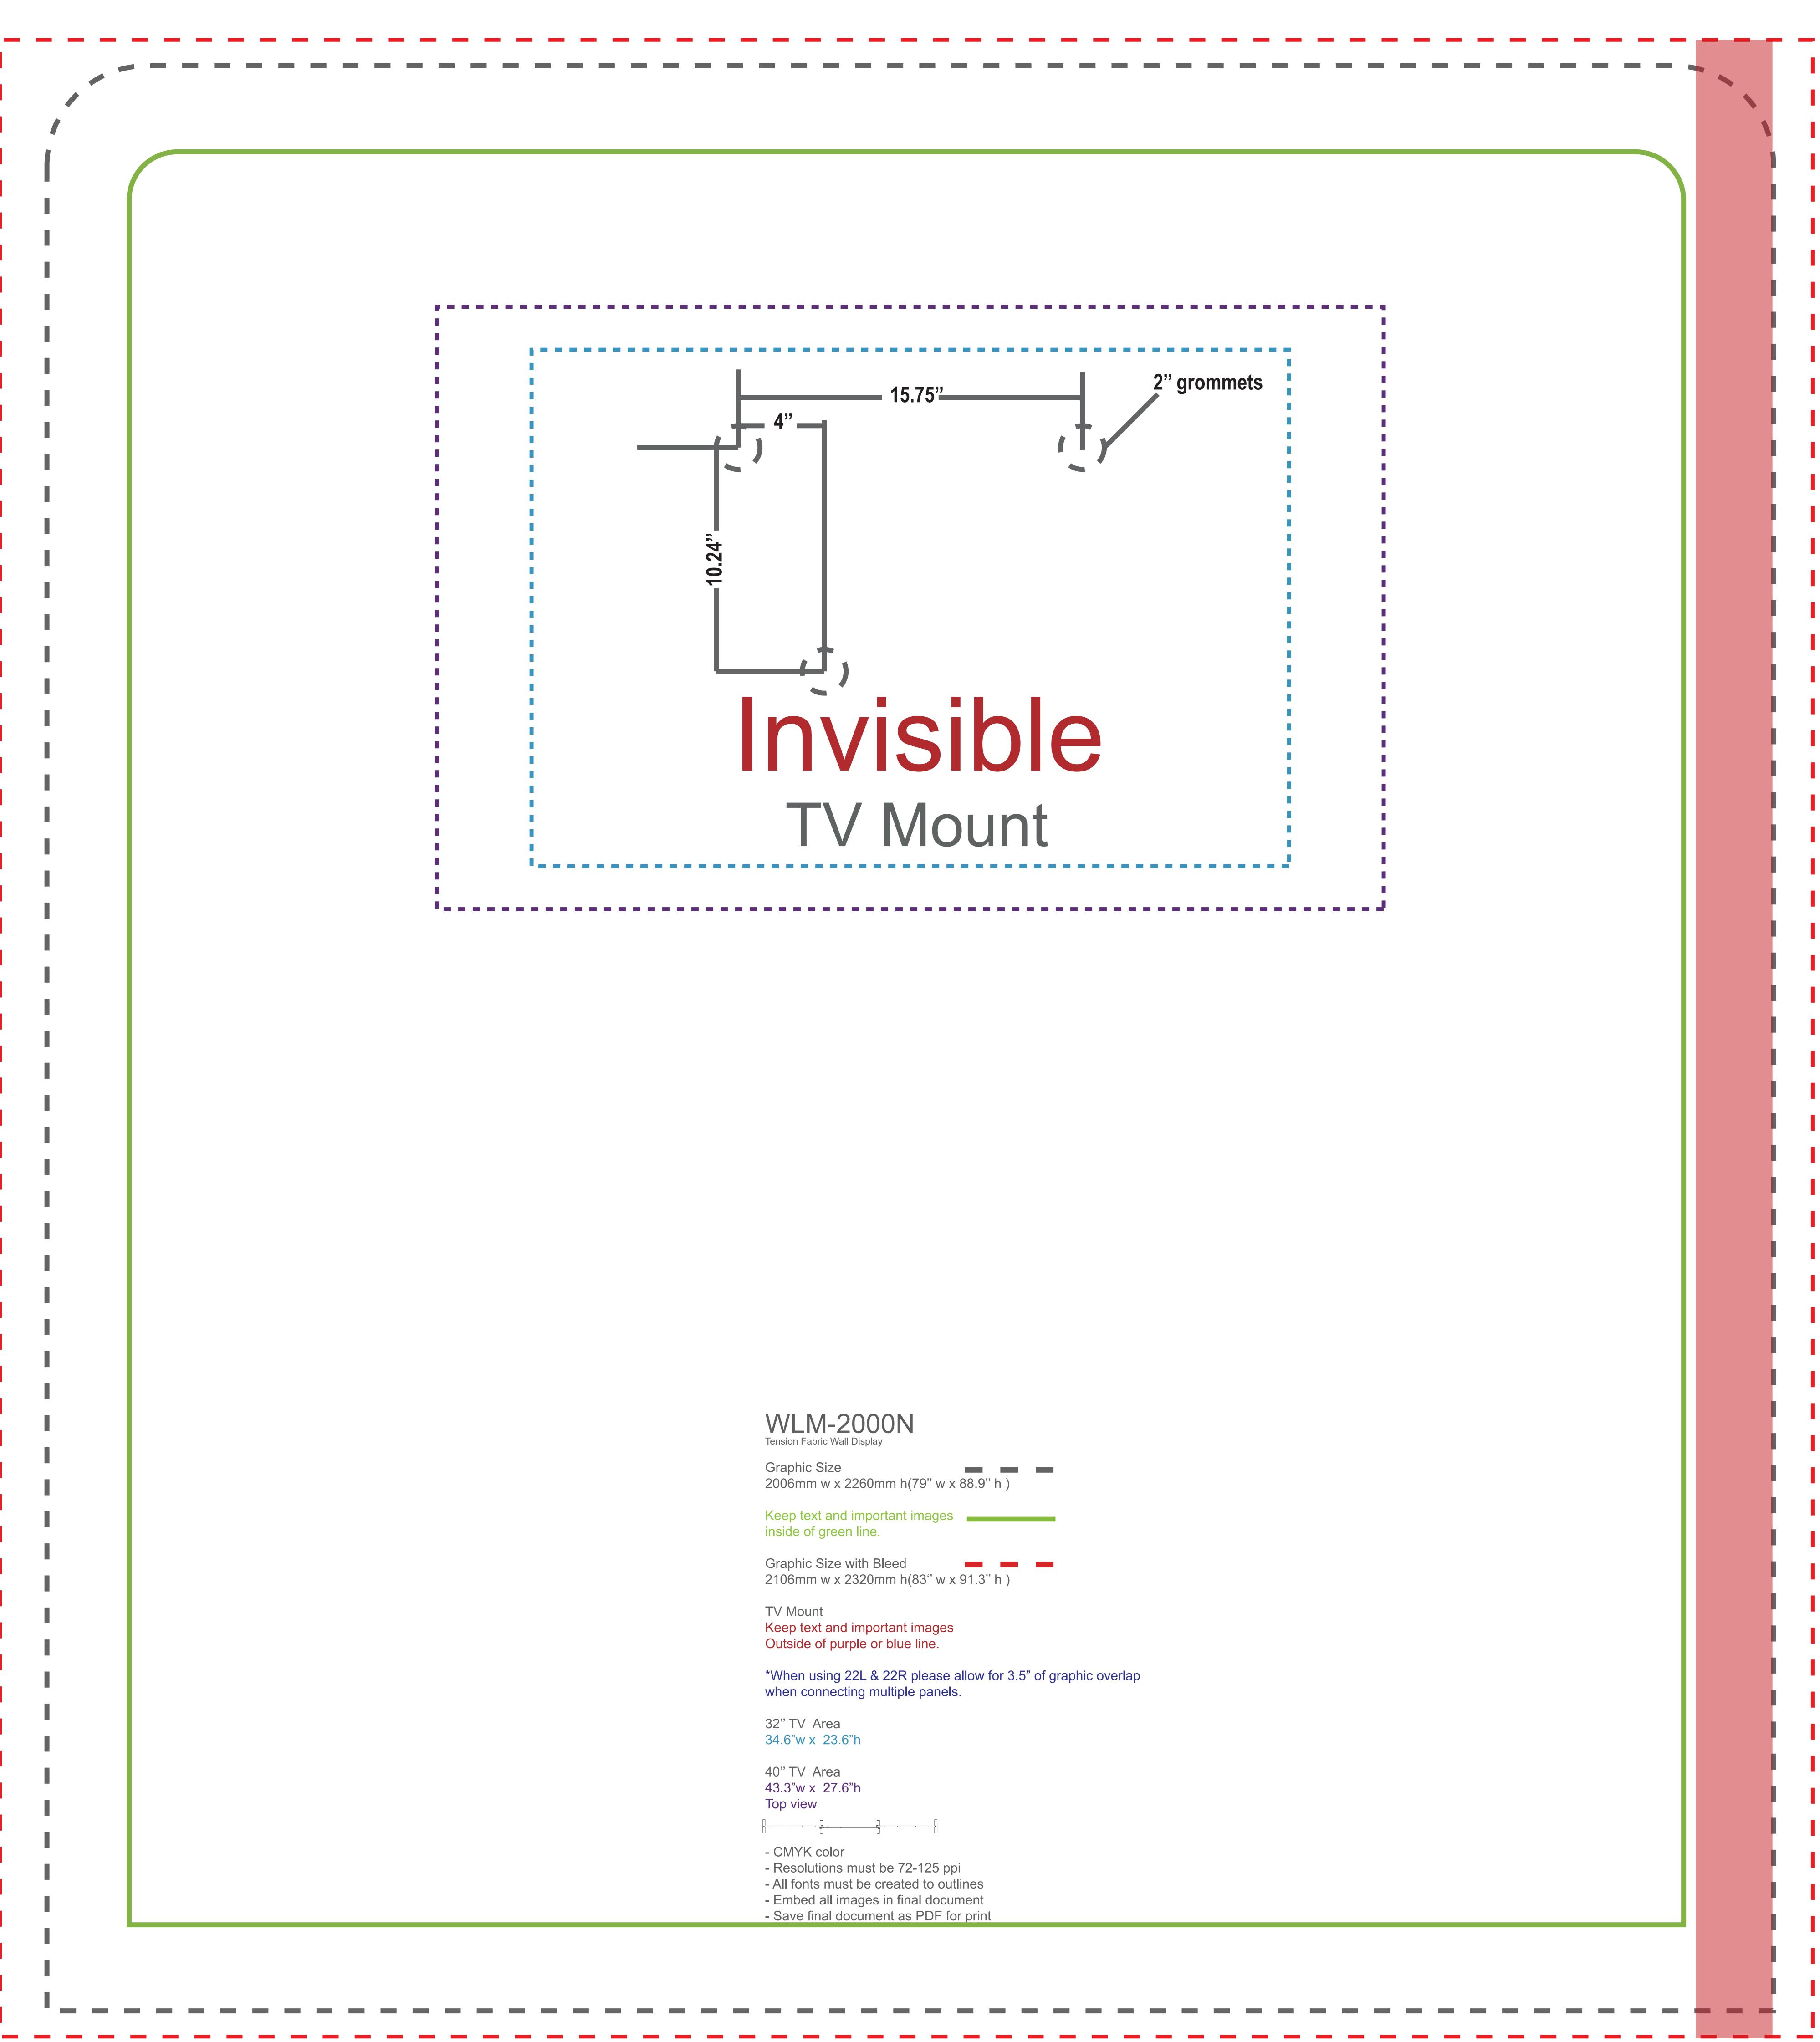

Graphic Size with Bleed 2106mm w x 2320mm h(83" w x 91.3" h)

Keep text and important images Outside of purple or blue line.

\*When using 22L & 22R please allow for 3.5" of graphic overlap when connecting multiple panels.

32" TV Area 34.6"w x 23.6"h

40" TV Area 43.3"w x 27.6"h Top view

All fonts must be created to outlines
Embed all images in final document
Save final document as PDF for print