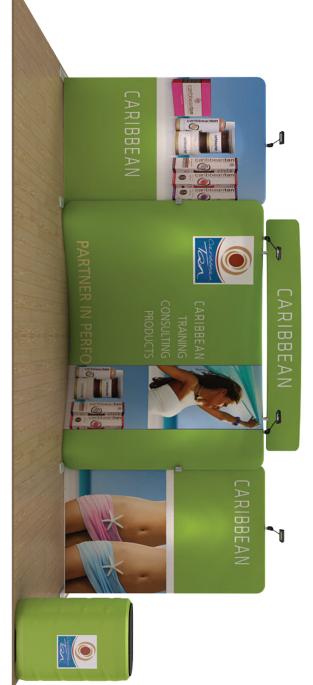

## WLM-CARIBBEAN A

## Setup Instructions

- 1. Take all the parts out of the bags and lay them on the ground according to the assembly diagram.
- 2. Make sure that all the corresponding numbers are correct.
- 3. Now start pushing the pipes together until they firmly click, if difficult you can slightly twist the parts together to make the locking spring pop up on place.
- 4. Its time to get your hands cleaned as now you are ready to handle the printed fabric. Feed the fabric from the round edges of the frame, feed only a few feet, then stand the frame up then slide the fabric to the bottom, now close the Zipper.
- 5. You can set up the feet in the position that you want to erect the stand, lift the fabric panels and fit on the feet.
- 6. To lock the frames together you can use the "S" shaped brackets, they are designed tight so they lock well.
- If you have a header in the kit you can fix to the top by using the clear plastic clips.