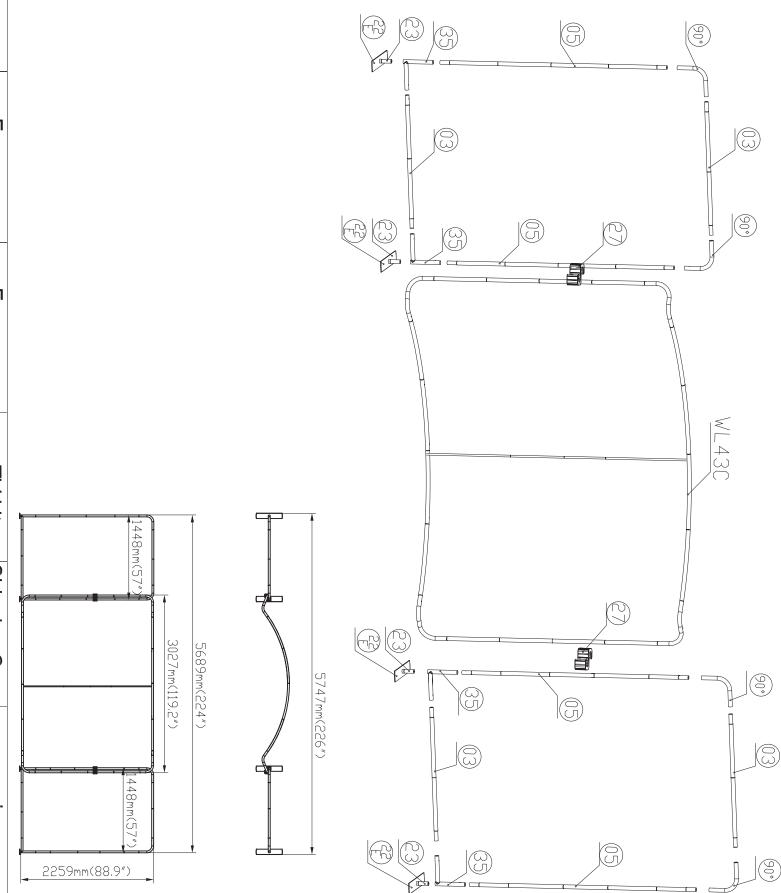

| Frame                                                              |       | Frame      |           | Frame                        |         | _     | -rame                                                          |        |     | Frame    |         |     | Frame    |         | 7     | TV kit  | Shippin | g Case  | Shipping Case accessories |
|--------------------------------------------------------------------|-------|------------|-----------|------------------------------|---------|-------|----------------------------------------------------------------|--------|-----|----------|---------|-----|----------|---------|-------|---------|---------|---------|---------------------------|
| (E2)<br>4                                                          |       |            |           |                              |         |       |                                                                |        |     |          |         |     |          |         | 22.6" |         | CA900   |         | 2000E*2+WL43C*1           |
| 27 2                                                               |       |            |           |                              |         |       |                                                                |        |     |          |         |     | V        |         | 32"   |         | CA500   |         |                           |
| 23 4                                                               | WL43C | 1          |           |                              |         |       |                                                                |        |     |          |         |     |          |         | 40"   |         |         |         |                           |
| 05 4                                                               | 90°   | 4          |           |                              |         |       |                                                                |        |     |          |         |     |          |         |       |         |         |         |                           |
| 03 4                                                               | 35    | 4          |           |                              |         |       |                                                                |        |     |          |         |     |          |         |       |         |         |         |                           |
| NO. Quantity Confirm NO. Quantity Confirm NO. Quantity Confirm NO. | n NO. | Quantity C | onfirm No | <ol> <li>Quantity</li> </ol> | Confirm | NO. ( | Quantity Confirm NO. Quantity Confirm NO. Quantity Confirm NO. | onfirm | NO. | Quantity | Confirm | NO. | Quantity | Confirm |       | Confirm | NO.     | Confirm |                           |

## WLM-CARIBBEAN C – Curved Header

| ) | 05  | 23       | 27    | (22)<br>(E)     | _           | 0.21                                                                                        | # 0                                                                                                            | S (n                                                                                                                     | f f t \                                                                                                                                                                                                                                              | S 0 (1)                                                                                                                                                             | N.                                                           | 0                                                                                                   | 10                 |            |                 |                   |                                     |                               |               |
|---|-----|----------|-------|-----------------|-------------|---------------------------------------------------------------------------------------------|----------------------------------------------------------------------------------------------------------------|--------------------------------------------------------------------------------------------------------------------------|------------------------------------------------------------------------------------------------------------------------------------------------------------------------------------------------------------------------------------------------------|---------------------------------------------------------------------------------------------------------------------------------------------------------------------|--------------------------------------------------------------|-----------------------------------------------------------------------------------------------------|--------------------|------------|-----------------|-------------------|-------------------------------------|-------------------------------|---------------|
|   | 4   | 4        | 2     | 4               | Frame       | 7. If you<br>clear pla                                                                      | 5. To loc<br>hey are                                                                                           | 5. You ca<br>stand, lif                                                                                                  | 4. Its tim the print rame, fe abric to                                                                                                                                                                                                               | 3. Now s<br>difficult y<br>spring po                                                                                                                                | 2. Make                                                      | 1. Take a                                                                                           | setup              |            |                 |                   |                                     |                               |               |
|   |     |          |       |                 | (D          | 7. If you have a h                                                                          | k the fra<br>designe                                                                                           | an set up<br>t the fab                                                                                                   | ne to get<br>ed fabric<br>ed only<br>the bott                                                                                                                                                                                                        | <ol> <li>Now start pushing th<br/>difficult you can slightly<br/>spring pop up on place.</li> </ol>                                                                 | sure tha                                                     | III the pa<br>g to the                                                                              | olnst              |            |                 |                   | B                                   |                               |               |
| ) | 900 | WL43C    | clear | clear 24        |             | neader ir                                                                                   | mes togo<br>d tight so                                                                                         | the feet<br>ric pane                                                                                                     | your hai<br>c. Feed th<br>a few fee<br>iom, now                                                                                                                                                                                                      | hing the<br>slightly t<br>oplace.                                                                                                                                   | t all the                                                    | rts out o<br>assembl                                                                                | Setup Instructions |            |                 | CARIBBEAN         | Carribbean                          | tant (                        | _1            |
|   | 4   | 1        | 2     | 2               | Frame       | 7. If you have a header in the kit you can fix to the top by using the clear plastic clips. | 6. To lock the frames together you can use the "S" shaped brackets, they are designed tight so they lock well. | 5. You can set up the feet in the position that you want to erect the stand, lift the fabric panels and fit on the feet. | 4. Its time to get your hands cleaned as now you are ready to handle the printed fabric. Feed the fabric from the round edges of the frame, feed only a few feet, then stand the frame up then slide the fabric to the bottom, now close the Zipper. | 3. Now start pushing the pipes together until they firmly click, if difficult you can slightly twist the parts together to make the locking spring pop up on place. | 2. Make sure that all the corresponding numbers are correct. | 1. Take all the parts out of the bags and lay them on the ground according to the assembly diagram. | sno                |            |                 | EAN               | Garrib                              | beantan<br>beantan<br>beantan |               |
|   |     |          |       |                 | าย          | you can                                                                                     | ı can use<br>ck well.                                                                                          | osition t<br>on the f                                                                                                    | ned as no<br>from the<br>tand the<br>ne Zipper                                                                                                                                                                                                       | gether ι<br>parts tog                                                                                                                                               | nding n                                                      | ys and la<br>m.                                                                                     |                    |            | PA              |                   | 8                                   |                               |               |
| ) | 16  | 34       |       |                 |             | fix to the                                                                                  | e the "S"                                                                                                      | hat you<br>eet.                                                                                                          | ow you a<br>e round o<br>frame u<br>r.                                                                                                                                                                                                               | ıntil they<br>gether to                                                                                                                                             | umbers a                                                     | y them o                                                                                            |                    |            | PARTNER IN PERF |                   |                                     |                               | CA            |
|   | 2   | <u> </u> |       |                 | Frame       | top by                                                                                      | shaped                                                                                                         | want to                                                                                                                  | ire ready<br>edges of<br>p then s                                                                                                                                                                                                                    | r firmly commake t                                                                                                                                                  | are corre                                                    | on the gr                                                                                           |                    |            | N PERFO         | PRODUCIS          | CARIBBEAN<br>TRAINING<br>CONSULTING |                               | CARIBBEAN     |
|   |     |          |       |                 | ne          | using th                                                                                    | brackets                                                                                                       | erect the                                                                                                                | the lide the                                                                                                                                                                                                                                         | lick, if<br>he lockir                                                                                                                                               | ct.                                                          | ound                                                                                                |                    |            | Garbin          | oardan<br>o artan |                                     |                               | N             |
|   |     |          |       |                 |             | עז                                                                                          | •                                                                                                              |                                                                                                                          | ē                                                                                                                                                                                                                                                    | ij                                                                                                                                                                  |                                                              |                                                                                                     |                    |            |                 |                   | -                                   |                               |               |
| _ |     |          |       |                 | Frame       |                                                                                             |                                                                                                                |                                                                                                                          |                                                                                                                                                                                                                                                      |                                                                                                                                                                     |                                                              |                                                                                                     |                    |            |                 | *                 |                                     | CARIBBEAN                     | •             |
| \ |     |          |       |                 | ne          |                                                                                             |                                                                                                                |                                                                                                                          |                                                                                                                                                                                                                                                      |                                                                                                                                                                     |                                                              |                                                                                                     |                    |            |                 |                   |                                     | EAN                           | ų             |
|   |     |          |       |                 |             |                                                                                             |                                                                                                                |                                                                                                                          |                                                                                                                                                                                                                                                      |                                                                                                                                                                     |                                                              |                                                                                                     |                    |            |                 |                   |                                     |                               |               |
|   |     |          |       |                 | Frame       |                                                                                             |                                                                                                                |                                                                                                                          |                                                                                                                                                                                                                                                      |                                                                                                                                                                     |                                                              |                                                                                                     |                    |            |                 |                   |                                     |                               |               |
|   |     |          |       |                 | me          |                                                                                             |                                                                                                                |                                                                                                                          |                                                                                                                                                                                                                                                      |                                                                                                                                                                     |                                                              |                                                                                                     |                    | 3)         |                 | (5)               |                                     | 900                           |               |
|   |     |          |       |                 |             |                                                                                             |                                                                                                                |                                                                                                                          |                                                                                                                                                                                                                                                      |                                                                                                                                                                     |                                                              |                                                                                                     |                    |            |                 |                   |                                     |                               |               |
|   |     |          |       |                 | Frame       |                                                                                             |                                                                                                                |                                                                                                                          |                                                                                                                                                                                                                                                      |                                                                                                                                                                     |                                                              |                                                                                                     |                    | 3          |                 |                   |                                     |                               |               |
|   |     |          | ,     |                 | me          |                                                                                             |                                                                                                                |                                                                                                                          |                                                                                                                                                                                                                                                      |                                                                                                                                                                     |                                                              |                                                                                                     |                    | <u>(3)</u> | (5)             |                   |                                     |                               |               |
|   |     |          |       |                 |             |                                                                                             |                                                                                                                |                                                                                                                          |                                                                                                                                                                                                                                                      |                                                                                                                                                                     |                                                              | V                                                                                                   |                    |            |                 |                   |                                     | n a                           |               |
|   |     | 40"      | 32"   | 22.6"           | フ           |                                                                                             |                                                                                                                |                                                                                                                          |                                                                                                                                                                                                                                                      |                                                                                                                                                                     |                                                              |                                                                                                     |                    |            |                 |                   |                                     | 24                            | /             |
|   |     |          |       |                 | / kit       | <b>h</b>                                                                                    |                                                                                                                | , <u>, , , , , , , , , , , , , , , , , , </u>                                                                            | <b>A</b>                                                                                                                                                                                                                                             |                                                                                                                                                                     | <u></u>                                                      | <br> -<br> -                                                                                        | W 430              |            |                 |                   |                                     | =                             |               |
|   |     |          | CA500 | CA900           | Shi         |                                                                                             |                                                                                                                | 1448mm(57                                                                                                                |                                                                                                                                                                                                                                                      |                                                                                                                                                                     |                                                              |                                                                                                     |                    |            |                 |                   | -                                   | (R <sup>2</sup> 4)            | (3 <u>4</u> ) |
|   |     |          | 00    | 00              | Shipping    |                                                                                             | <del></del>                                                                                                    |                                                                                                                          |                                                                                                                                                                                                                                                      |                                                                                                                                                                     |                                                              |                                                                                                     |                    |            |                 | V                 |                                     |                               |               |
|   |     |          |       |                 | Case        |                                                                                             |                                                                                                                |                                                                                                                          | 5689mm(224")<br>3027mm(119,2")                                                                                                                                                                                                                       |                                                                                                                                                                     | 57.                                                          |                                                                                                     |                    |            |                 |                   |                                     |                               |               |
|   |     |          |       | 2000E           | ассе        | -                                                                                           |                                                                                                                |                                                                                                                          | 224")                                                                                                                                                                                                                                                |                                                                                                                                                                     | 5747mm(226")                                                 |                                                                                                     | l,<br>P            |            |                 | 05                |                                     |                               |               |
|   |     |          |       | 2000E*2+WL43C*1 | accessories |                                                                                             | <del></del>                                                                                                    | 1448                                                                                                                     |                                                                                                                                                                                                                                                      |                                                                                                                                                                     | ")                                                           |                                                                                                     |                    |            |                 |                   |                                     |                               | 03)           |
|   |     |          |       | 13C*1           | Š           |                                                                                             |                                                                                                                | 448mm(57")                                                                                                               |                                                                                                                                                                                                                                                      |                                                                                                                                                                     | <u> </u>                                                     | (F2)                                                                                                |                    |            |                 | (5)               |                                     |                               | 900           |
|   |     |          |       |                 |             | 22                                                                                          | 59mm(88<br>2658mm(1                                                                                            |                                                                                                                          |                                                                                                                                                                                                                                                      |                                                                                                                                                                     |                                                              |                                                                                                     | V                  |            |                 |                   |                                     | _                             |               |
|   |     |          |       |                 |             |                                                                                             |                                                                                                                |                                                                                                                          |                                                                                                                                                                                                                                                      |                                                                                                                                                                     |                                                              |                                                                                                     |                    |            |                 |                   |                                     |                               |               |