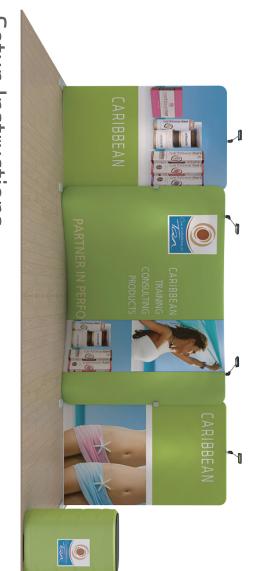

## WLM-CARIBBEAN A

## Setup Instructions

- 1. Take all the parts out of the bags and lay them on the ground according to the assembly diagram.
- 2. Make sure that all the corresponding numbers are correct.
- 3. Now start pushing the pipes together until they firmly click, if difficult you can slightly twist the parts together to make the locking spring pop up on place.
- 4. Its time to get your hands cleaned as now you are ready to handle the printed fabric. Feed the fabric from the round edges of the frame, feed only a few feet, then stand the frame up then slide the fabric to the bottom, now close the Zipper.
- 5. You can set up the feet in the position that you want to erect the stand, lift the fabric panels and fit on the feet.
- 6. To lock the frames together you can use the "S" shaped brackets, they are designed tight so they lock well.
- If you have a header in the kit you can fix to the top by using the clear plastic clips.