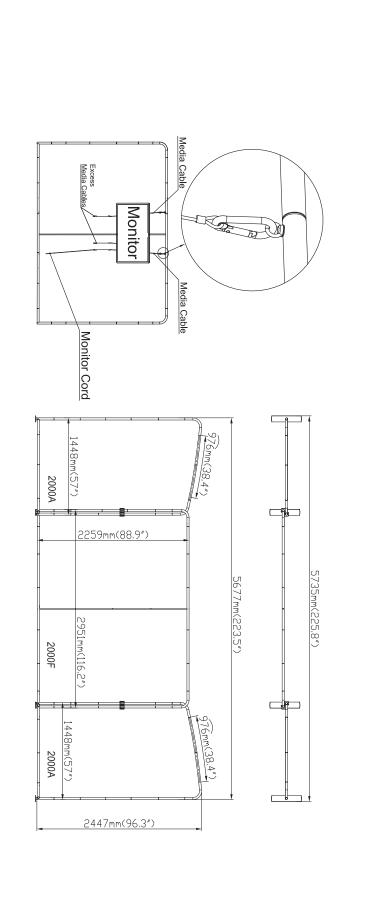

#### Setup Instructions

- according to the assembly diagram. 1. Take all the parts out of the bags and lay them on the ground
- 2. Make sure that all the corresponding numbers are correct.
- spring pop up on place. difficult you can slightly twist the parts together to make the locking 3. Now start pushing the pipes together until they firmly click, if
- 4. Its time to get your hands cleaned as now you are ready to handle fabric to the bottom, now close the Zipper. frame, feed only a few feet, then stand the frame up then slide the the printed fabric. Feed the fabric from the round edges of the
- 5. You can set up the feet in the position that you want to erect the stand, lift the fabric panels and fit on the feet.
- they are designed tight so they lock well. 6. To lock the frames together you can use the "S" shaped brackets,
- clear plastic clips. 7. If you have a header in the kit you can fix to the top by using the