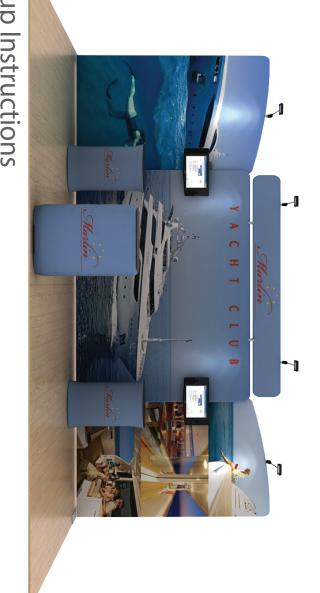

#### Setup Instructions

- according to the assembly diagram. 1. Take all the parts out of the bags and lay them on the ground
- 2. Make sure that all the corresponding numbers are correct.
- spring pop up on place. difficult you can slightly twist the parts together to make the locking 3. Now start pushing the pipes together until they firmly click, if
- 4. Its time to get your hands cleaned as now you are ready to handle fabric to the bottom, now close the Zipper. frame, feed only a few feet, then stand the frame up then slide the the printed fabric. Feed the fabric from the round edges of the
- 5. You can set up the feet in the position that you want to erect the stand, lift the fabric panels and fit on the feet.
- they are designed tight so they lock well. 6. To lock the frames together you can use the "S" shaped brackets,
- clear plastic clips. 7. If you have a header in the kit you can fix to the top by using the