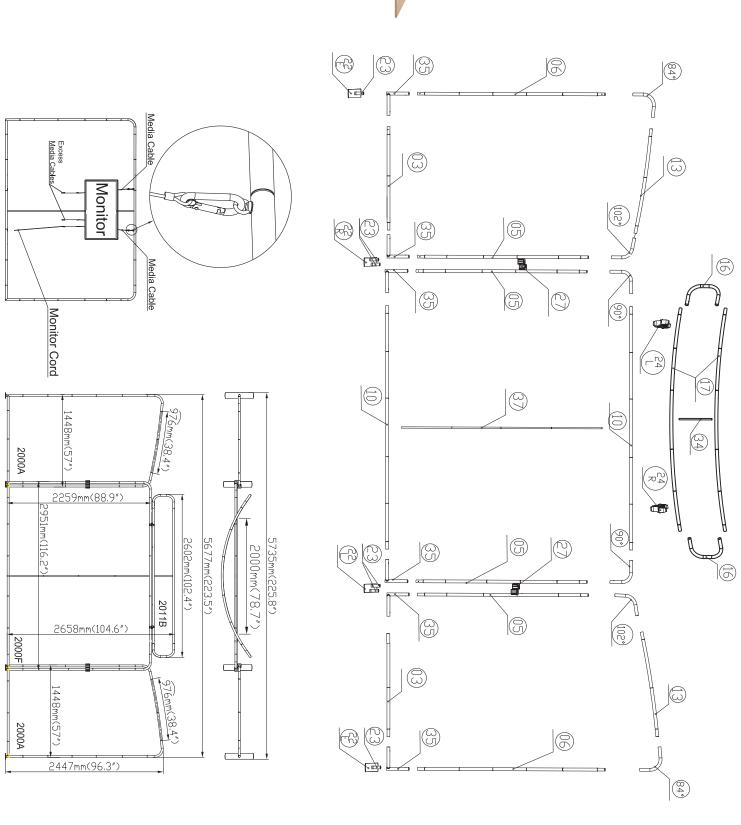

#### Setup Instructions

- according to the assembly diagram. 1. Take all the parts out of the bags and lay them on the ground
- 2. Make sure that all the corresponding numbers are correct.
- spring pop up on place. difficult you can slightly twist the parts together to make the locking 3. Now start pushing the pipes together until they firmly click, if
- 4. Its time to get your hands cleaned as now you are ready to handle fabric to the bottom, now close the Zipper. frame, feed only a few feet, then stand the frame up then slide the the printed fabric. Feed the fabric from the round edges of the
- 5. You can set up the feet in the position that you want to erect the stand, lift the fabric panels and fit on the feet.
- they are designed tight so they lock well. 6. To lock the frames together you can use the "S" shaped brackets,
- clear plastic clips. 7. If you have a header in the kit you can fix to the top by using the