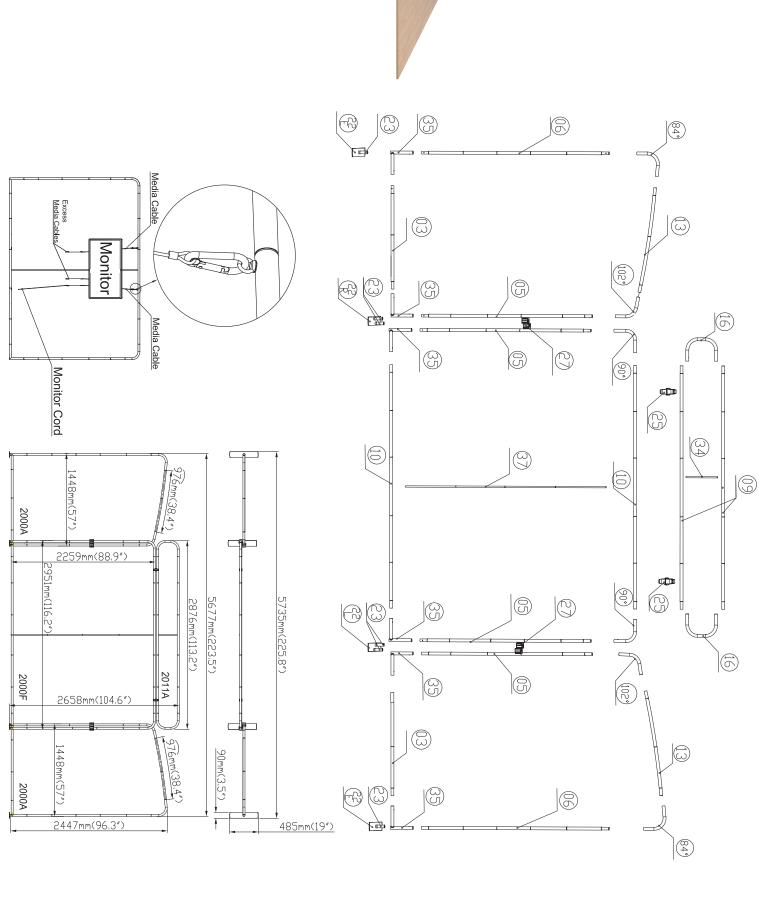

#### Setup Instructions

- according to the assembly diagram. 1. Take all the parts out of the bags and lay them on the ground
- 2. Make sure that all the corresponding numbers are correct.
- spring pop up on place. difficult you can slightly twist the parts together to make the locking 3. Now start pushing the pipes together until they firmly click, if
- the printed fabric. Feed the fabric from the round edges of the fabric to the bottom, now close the Zipper. 4. Its time to get your hands cleaned as now you are ready to handle frame, feed only a few feet, then stand the frame up then slide the
- stand, lift the fabric panels and fit on the feet. 5. You can set up the feet in the position that you want to erect the
- they are designed tight so they lock well. 6. To lock the frames together you can use the "S" shaped brackets,
- clear plastic clips. 7. If you have a header in the kit you can fix to the top by using the

| NO.                                                                                                                               | 06)  | 13           | 84 9 | 102°  | (22)<br>E |                           |
|-----------------------------------------------------------------------------------------------------------------------------------|------|--------------|------|-------|-----------|---------------------------|
| Quantity                                                                                                                          | 2    | 2            | 2    | 2     | 2         | Frame                     |
| Confirm                                                                                                                           |      |              |      |       |           |                           |
| NO.                                                                                                                               | 03   | 05           | 10   | 23    | 35)       |                           |
| Quantity Confirm                                                                                                                  | 2    | 4            | 2    | 6     | 6         | Frame                     |
| NO.                                                                                                                               | (22) | (22)<br>(R2) | 27   | 90°   | <b>37</b> |                           |
| Quantity                                                                                                                          | _    | 1            | 2    | 2     | 1         | Frame                     |
| Confirm                                                                                                                           |      |              |      |       |           |                           |
| NO.                                                                                                                               | 34   | <b>(17)</b>  | 16   | clear | clear     |                           |
| NO. Quantity Confirm NO. |      | 2            | 2    | 2     | 2         | Frame                     |
| NO.                                                                                                                               |      |              |      |       |           |                           |
| Quantity                                                                                                                          |      |              |      |       |           | Frame                     |
| Confirm                                                                                                                           |      |              |      |       |           |                           |
| NO.                                                                                                                               |      |              |      |       |           | $\neg$                    |
| uantity                                                                                                                           |      |              |      |       |           | Frame                     |
| Confirm                                                                                                                           |      |              |      |       |           |                           |
| NO.                                                                                                                               |      |              | 40"  | 32"   | 22.6"     | 4                         |
| Confirm                                                                                                                           |      |              |      |       |           | TV kit                    |
| NO.                                                                                                                               |      |              |      | CA500 | CA900     | Shipp                     |
| Confirm                                                                                                                           |      |              |      |       |           | ing Case                  |
|                                                                                                                                   |      |              |      |       |           | Shipping Case accessories |