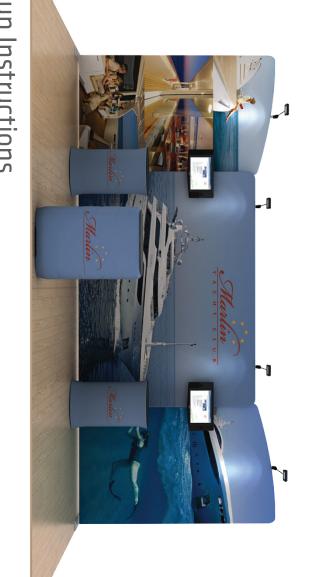

### Setup Instructions

- according to the assembly diagram. 1. Take all the parts out of the bags and lay them on the ground
- 2. Make sure that all the corresponding numbers are correct.
- spring pop up on place. difficult you can slightly twist the parts together to make the locking 3. Now start pushing the pipes together until they firmly click, if
- 4. Its time to get your hands cleaned as now you are ready to handle the printed fabric. Feed the fabric from the round edges of the frame, the bottom, now close the Zipper. feed only a few feet, then stand the frame up then slide the fabric to
- stand, lift the fabric panels and fit on the feet 5. You can set up the feet in the position that you want to erect the
- they are designed tight so they lock well. 6. To lock the frames together you can use the "S" shaped brackets
- clear plastic clips. 7. If you have a header in the kit you can fix to the top by using the