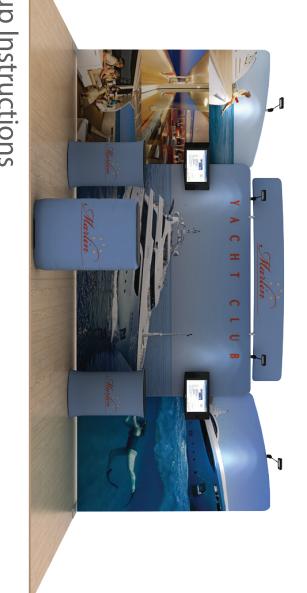

### Setup Instructions

- according to the assembly diagram. 1. Take all the parts out of the bags and lay them on the ground
- 2. Make sure that all the corresponding numbers are correct.
- spring pop up on place. difficult you can slightly twist the parts together to make the locking 3. Now start pushing the pipes together until they firmly click, if
- 4. Its time to get your hands cleaned as now you are ready to handle the printed fabric. Feed the fabric from the round edges of the frame, the bottom, now close the Zipper. feed only a few feet, then stand the frame up then slide the fabric to
- stand, lift the fabric panels and fit on the feet 5. You can set up the feet in the position that you want to erect the
- they are designed tight so they lock well. 6. To lock the frames together you can use the "S" shaped brackets
- clear plastic clips. 7. If you have a header in the kit you can fix to the top by using the