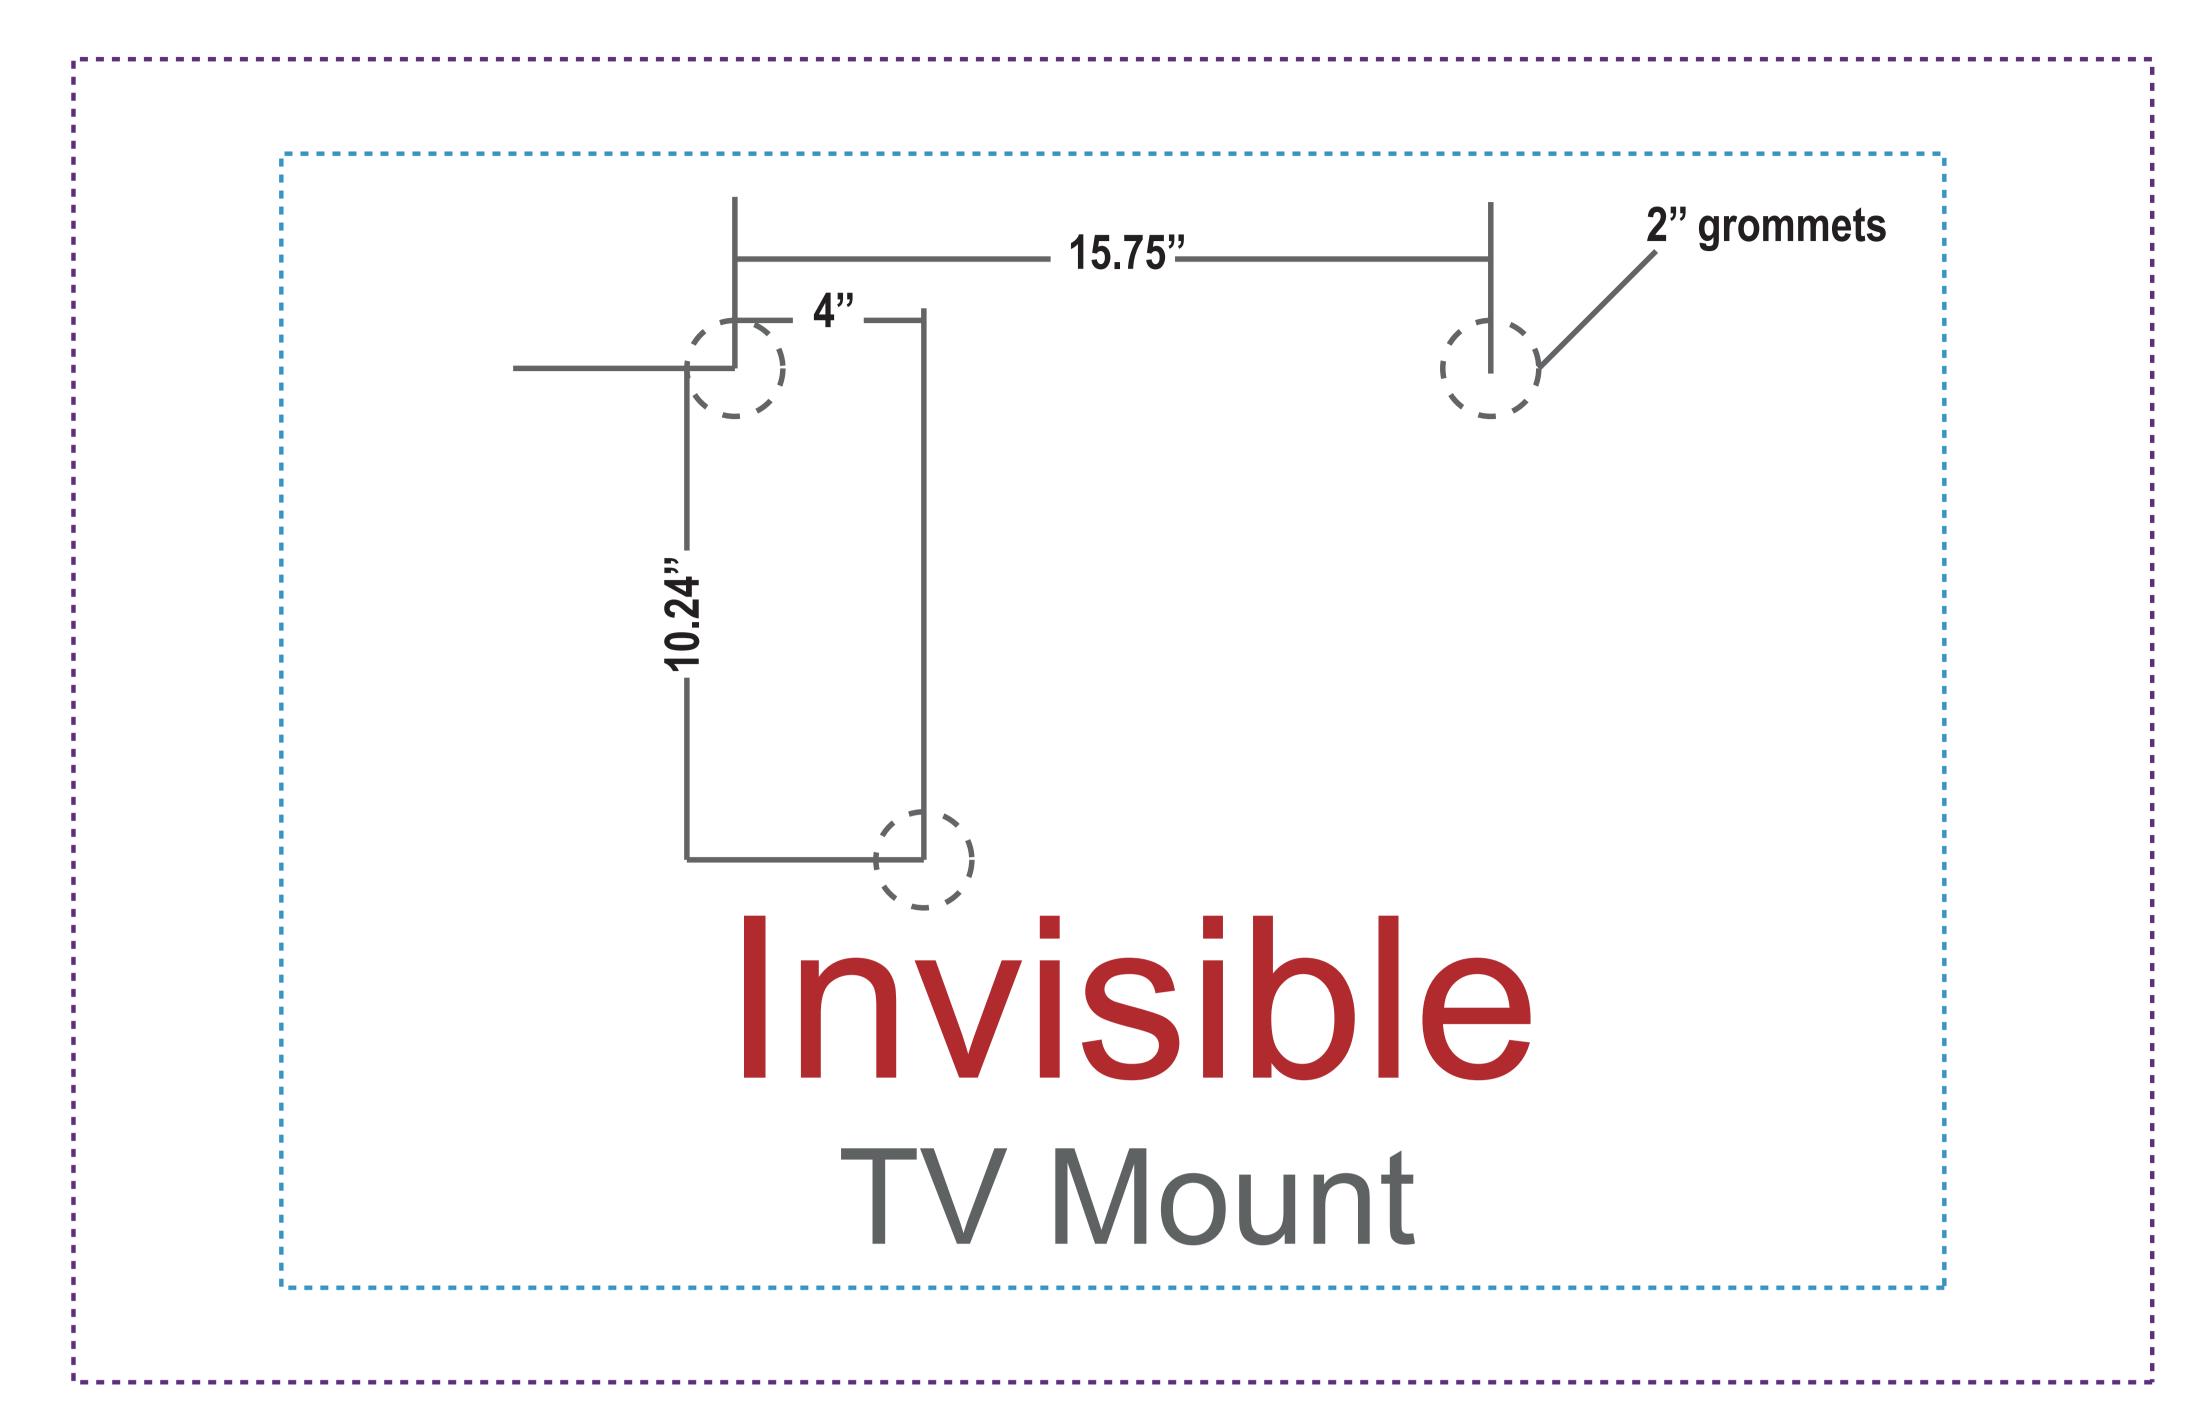

## WLM-2000F Tension Fabric Wall Display Graphic Size 2950mm w x 2260mm h(116.2" w x 88.9" h) Keep text and important images inside of green line. Graphic Size with Bleed 3050mm w x 2320mm h(120" w x 91.3" h) \*When using 22L & 22R please allow for 3.5" of graphic overlap when connecting multiple panels. TV Mount Keep text and important images Outside of purple or blue line. 32" TV Area 34.6"w x 23.6"h 40" TV Area 43.3"w x 27.6"h Top view - CMYK color - Resolutions must be 72-125 ppi - All fonts must be created to outlines