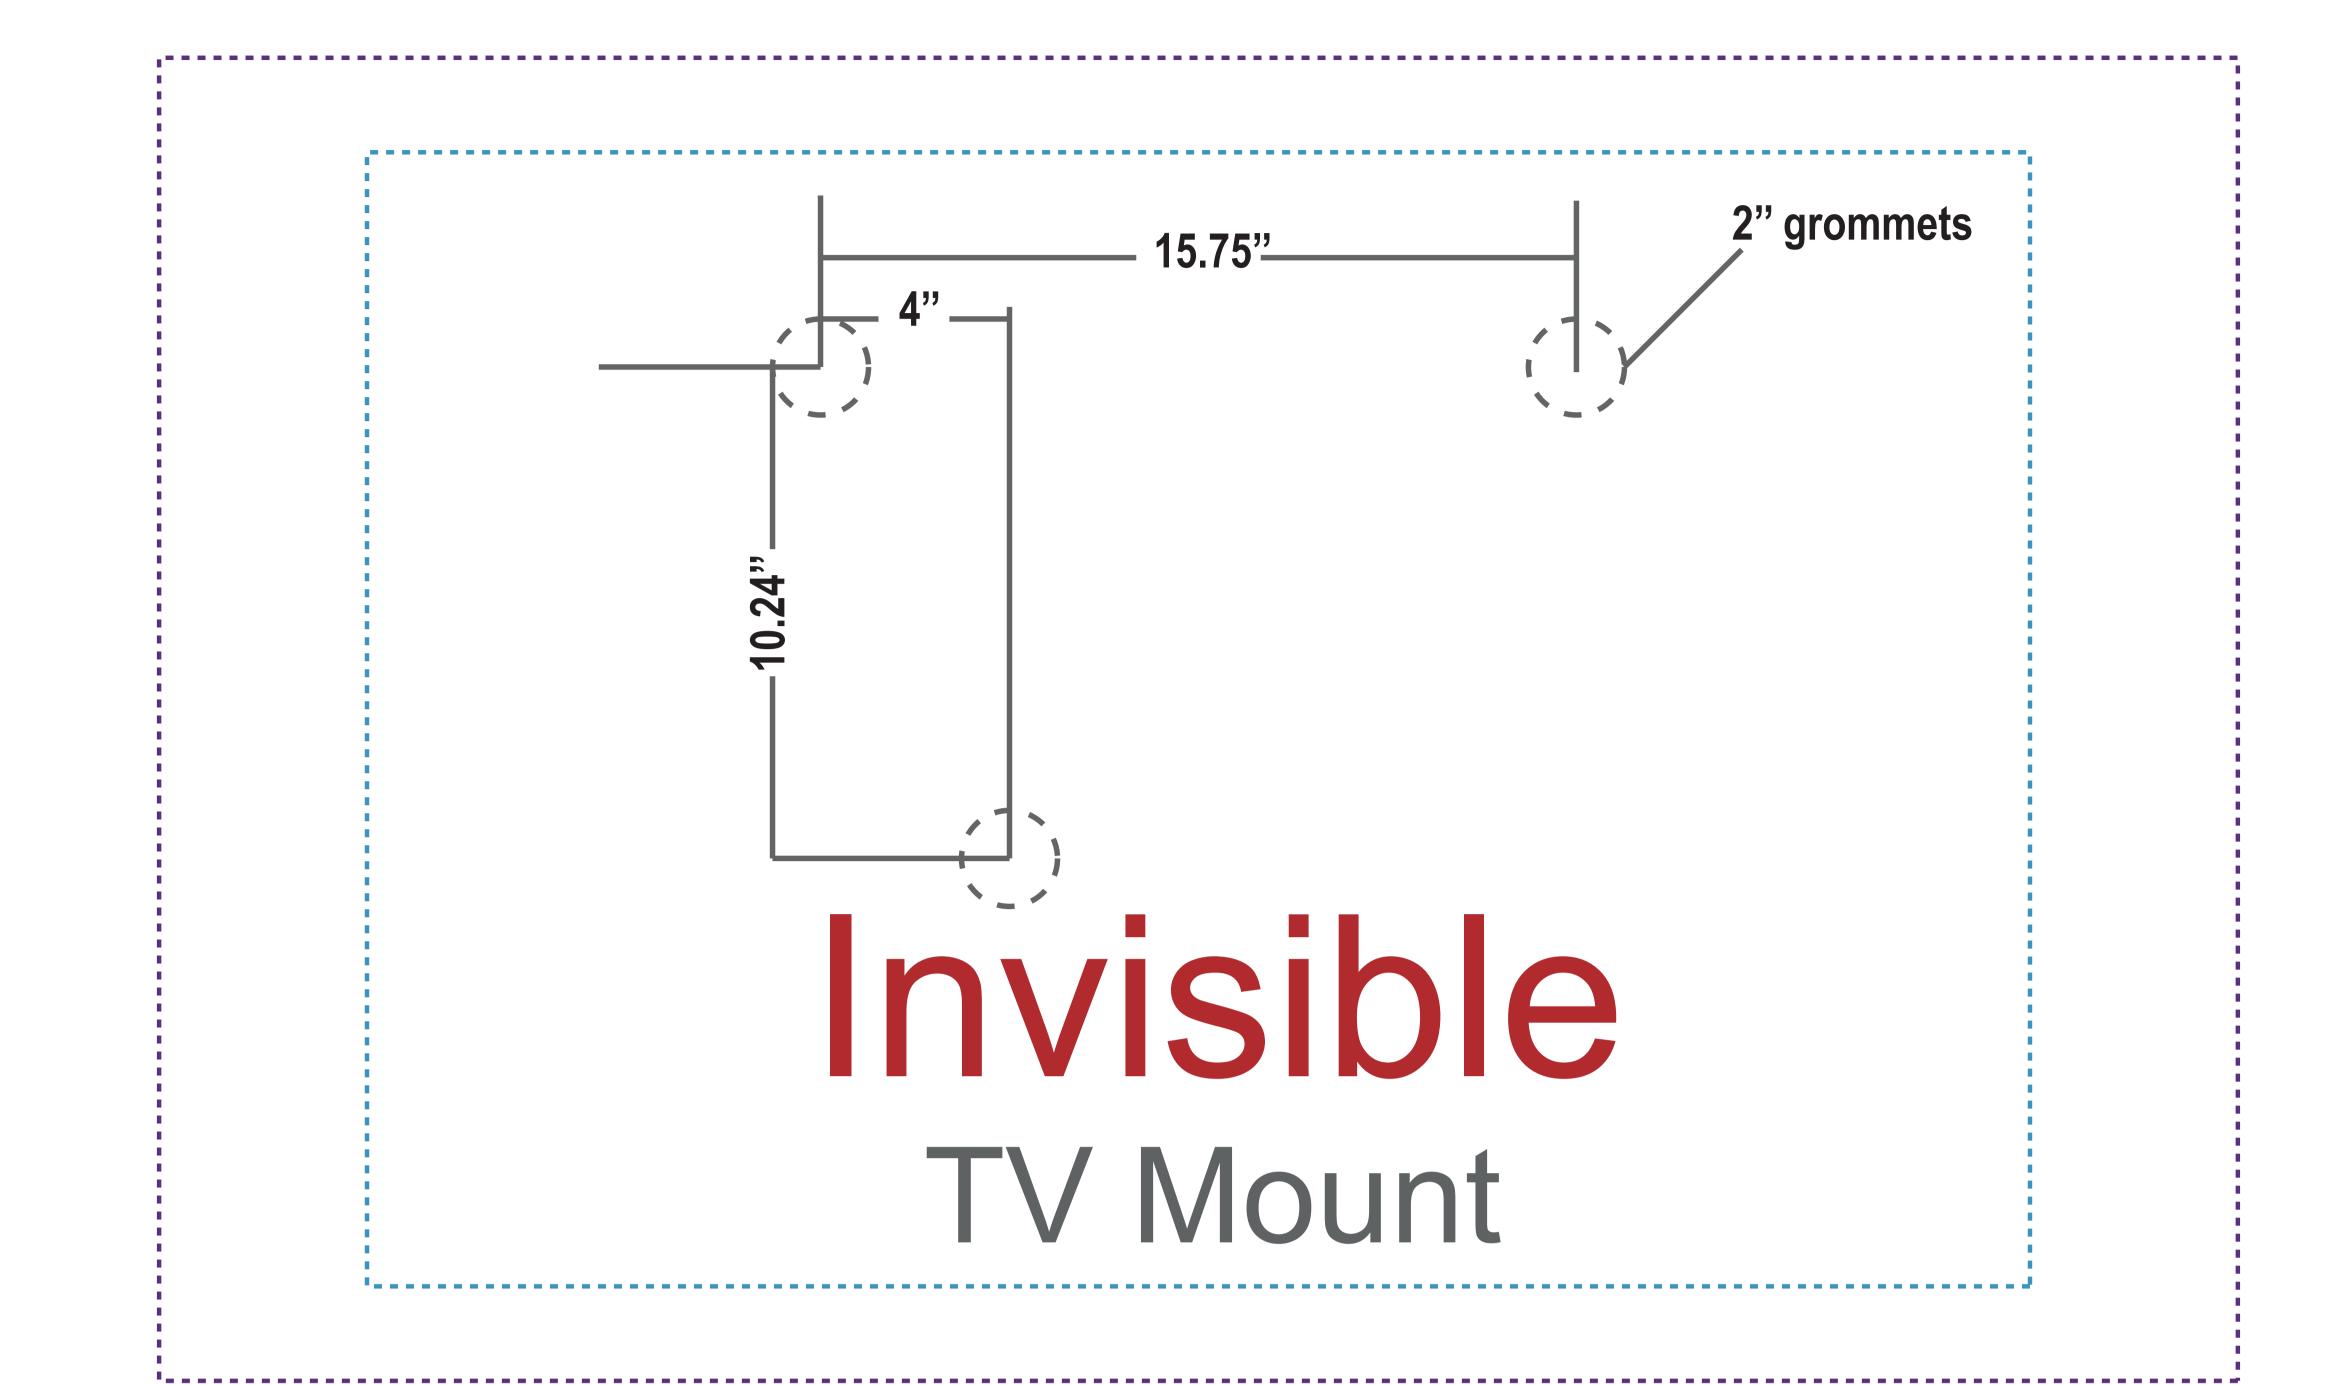

## WLM-2000F Tension Fabric Wall Display Graphic Size 2950mm w x 2260mm h(116.2" w x 88.9" h) Keep text and important images inside of green line. Graphic Size with Bleed 3050mm w x 2320mm h(120" w x 91.3" h) \*When using 22L & 22R please allow for 3.5" of graphic overlap when connecting multiple panels. TV Mount Keep text and important images Outside of purple or blue line. 32" TV Area 34.6"w x 23.6"h 40" TV Area 43.3"w x 27.6"h Top view - CMYK color - Resolutions must be 72-125 ppi - All fonts must be created to outlines