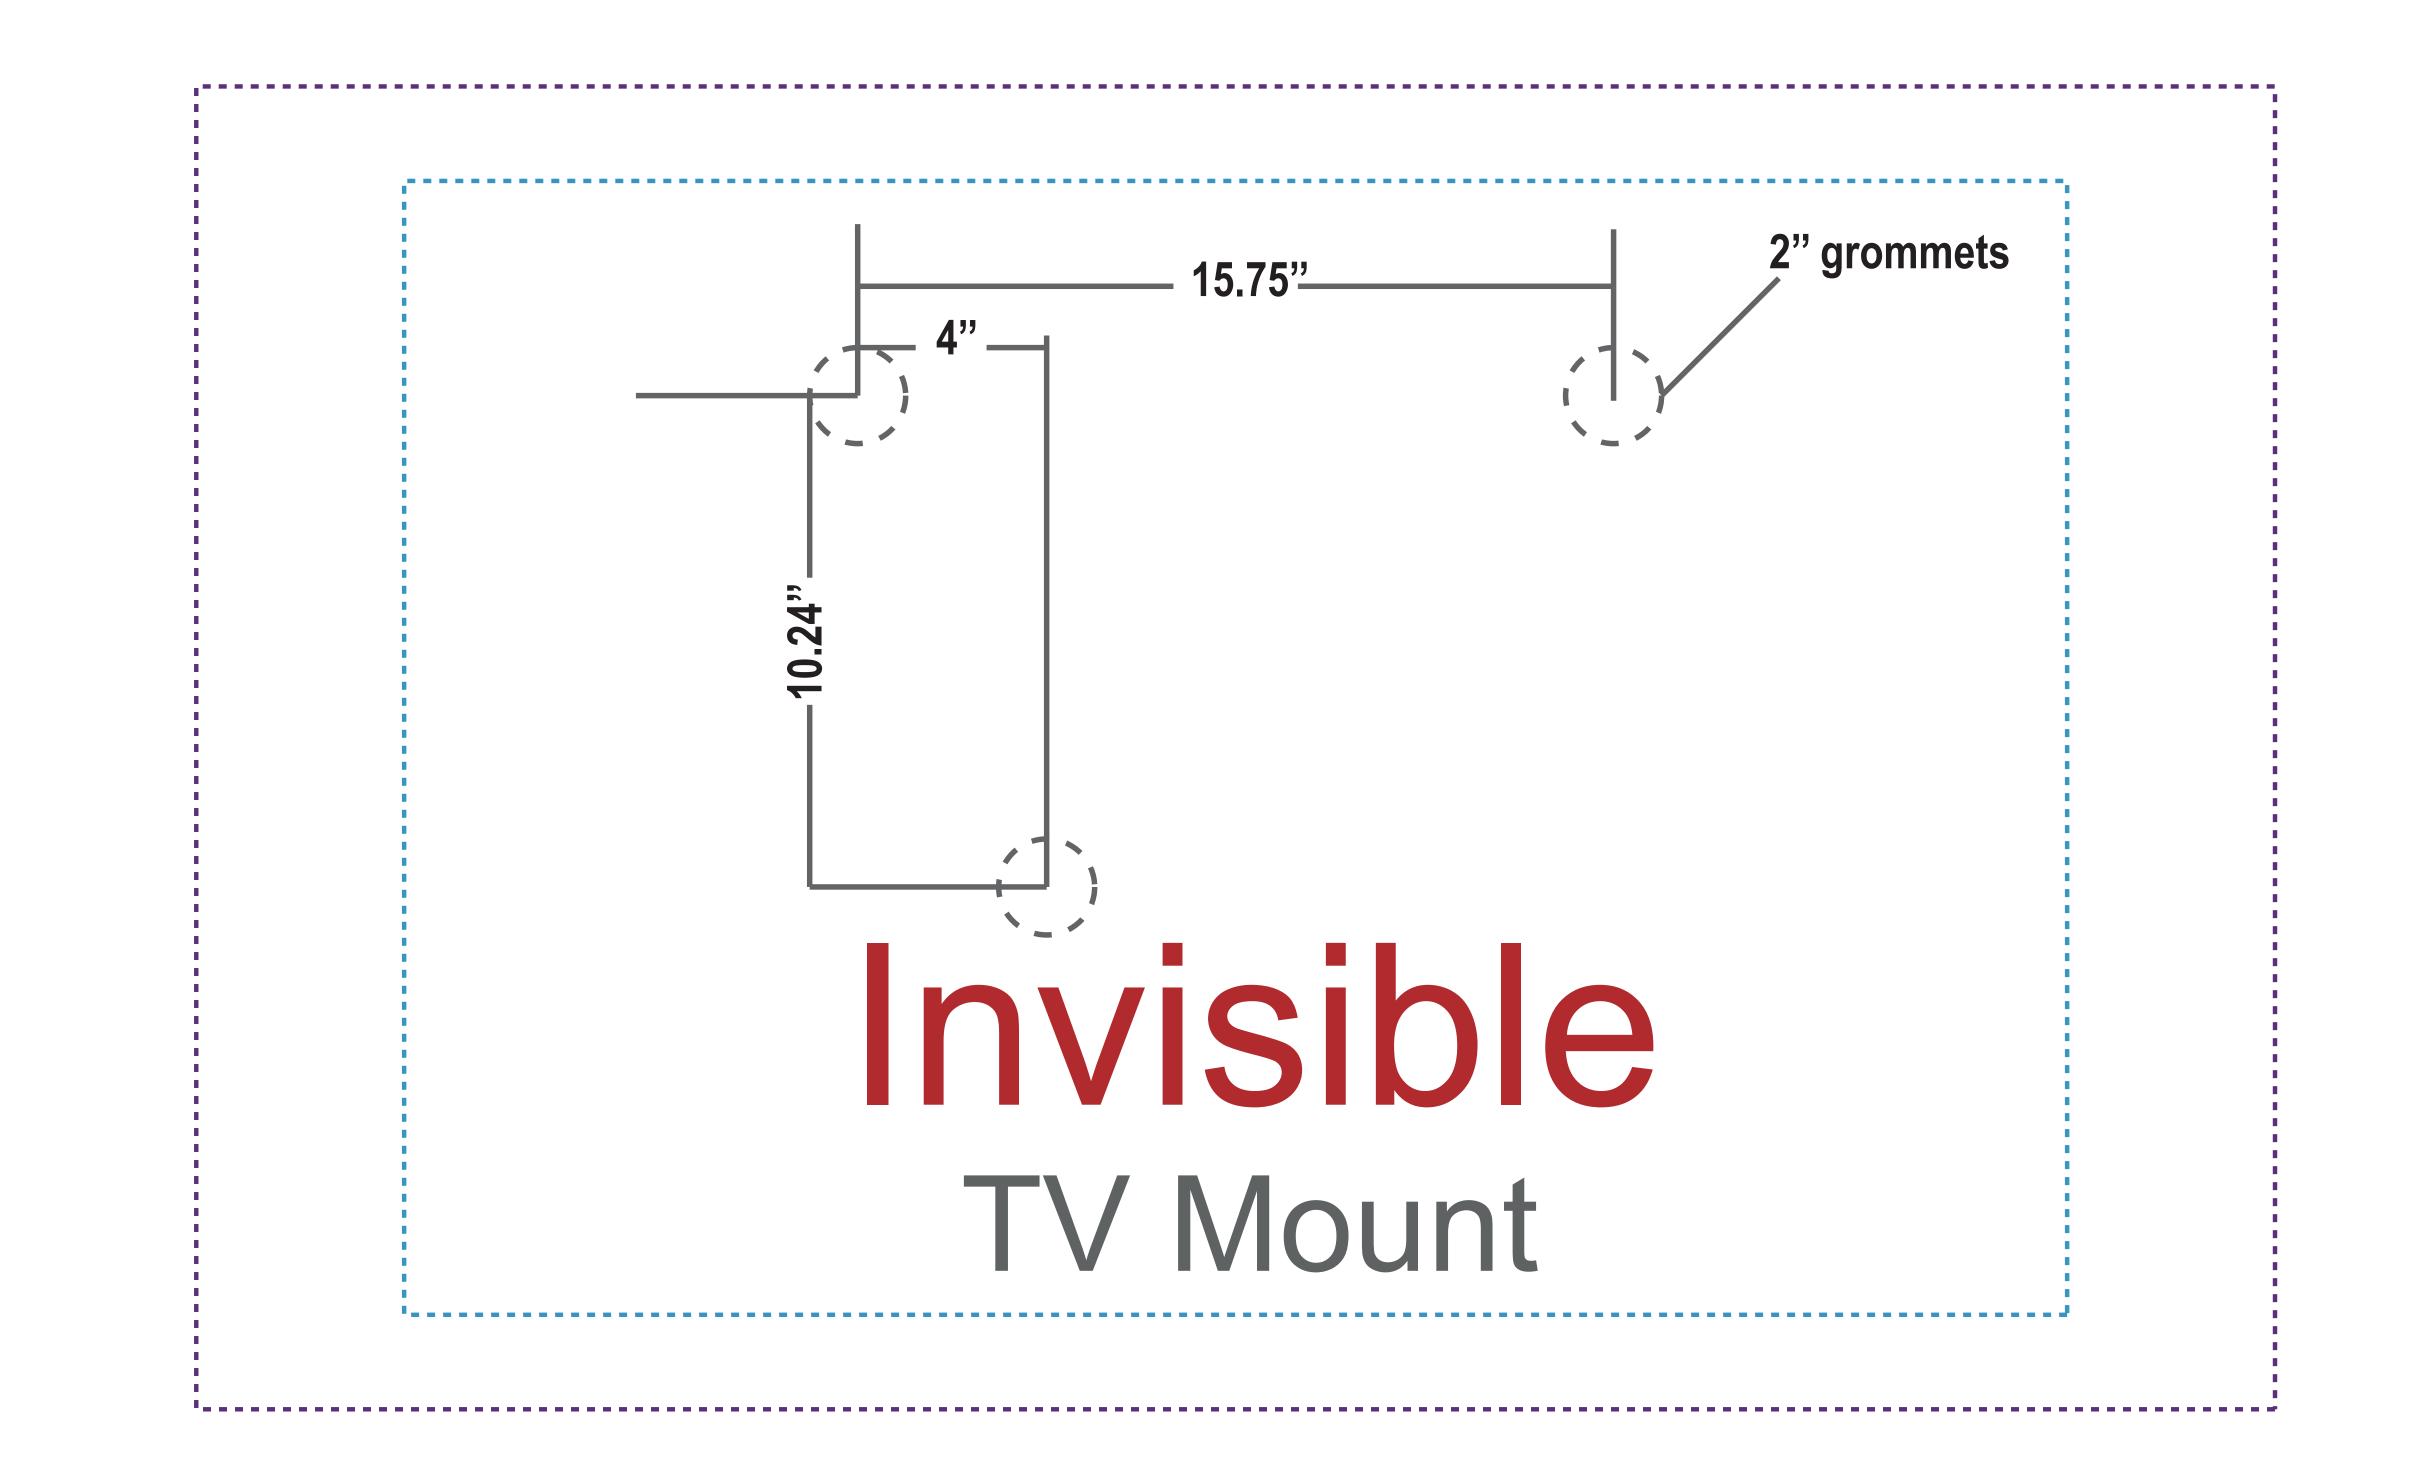

TV Mount

Keep text and important images
Outside of purple or blue line.
32" TV Area
34.6"w x 23.6"h

40" TV Area
43.3"w x 27.6"h
Top view

CMYK color
Resolutions must be 72-125 ppi
All fonts must be created to outlines
Embed all images in final document