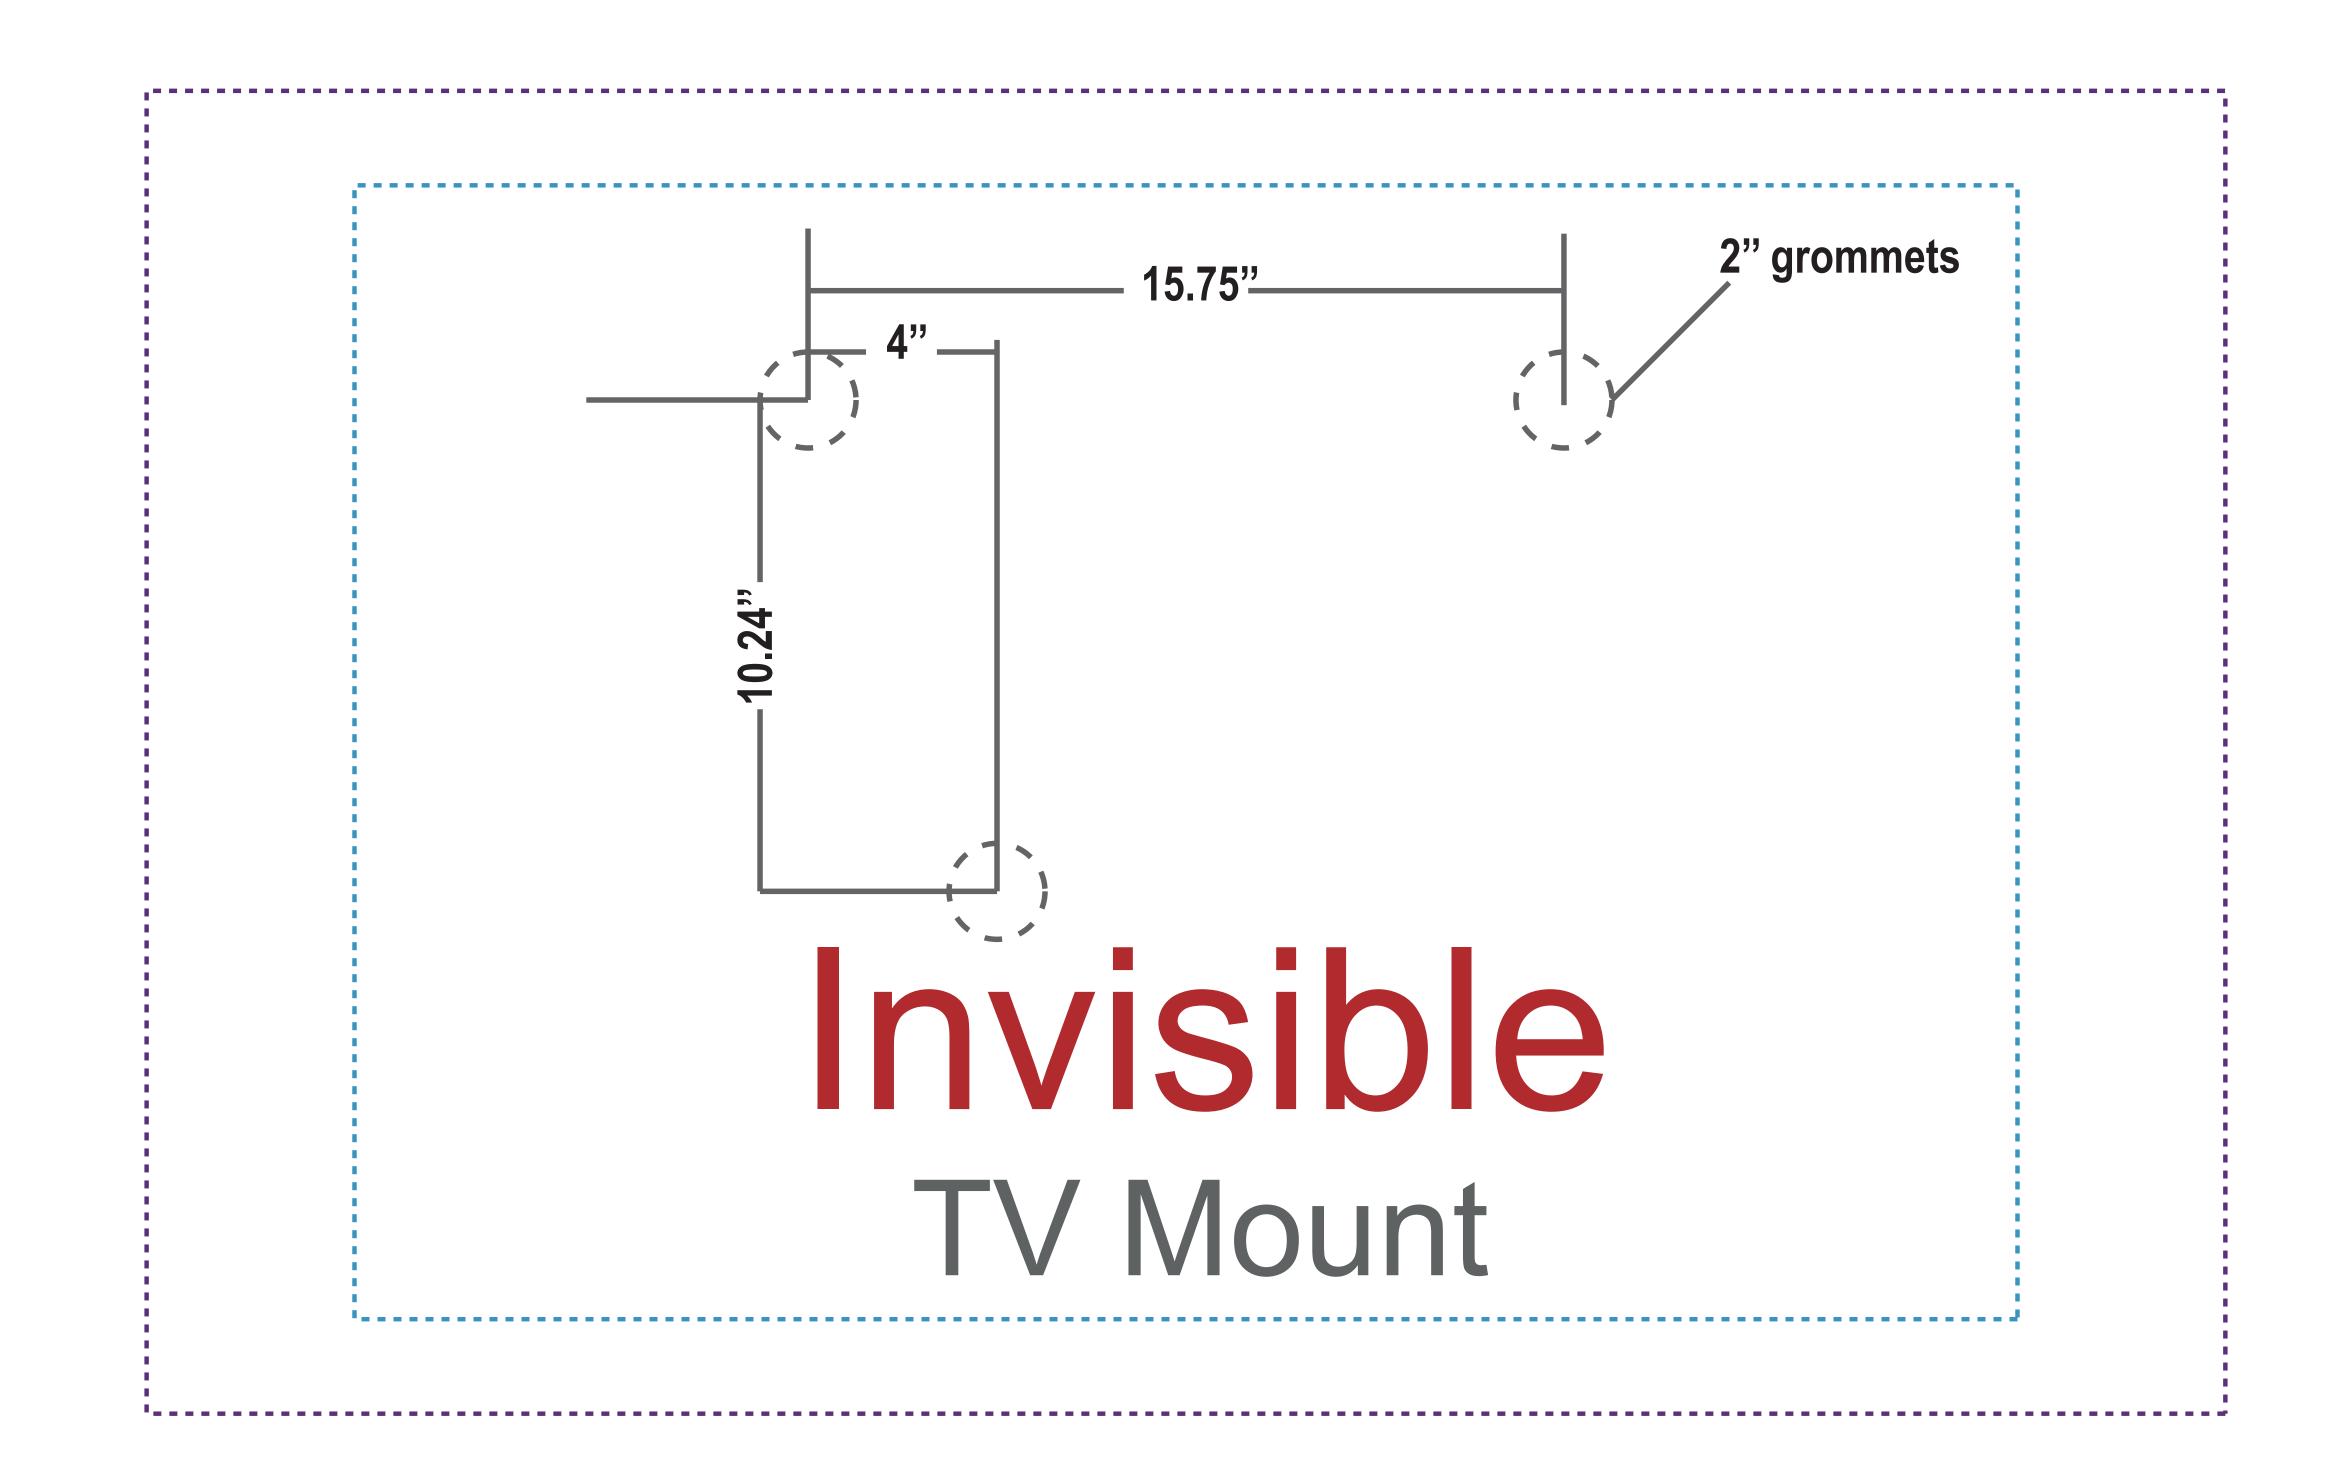

TV Mount

Keep text and important images
Outside of purple or blue line.
32" TV Area
34.6"w x 23.6"h

40" TV Area
43.3"w x 27.6"h
Top view

CMYK color
Resolutions must be 72-125 ppi
All fonts must be created to outlines
Embed all images in final document