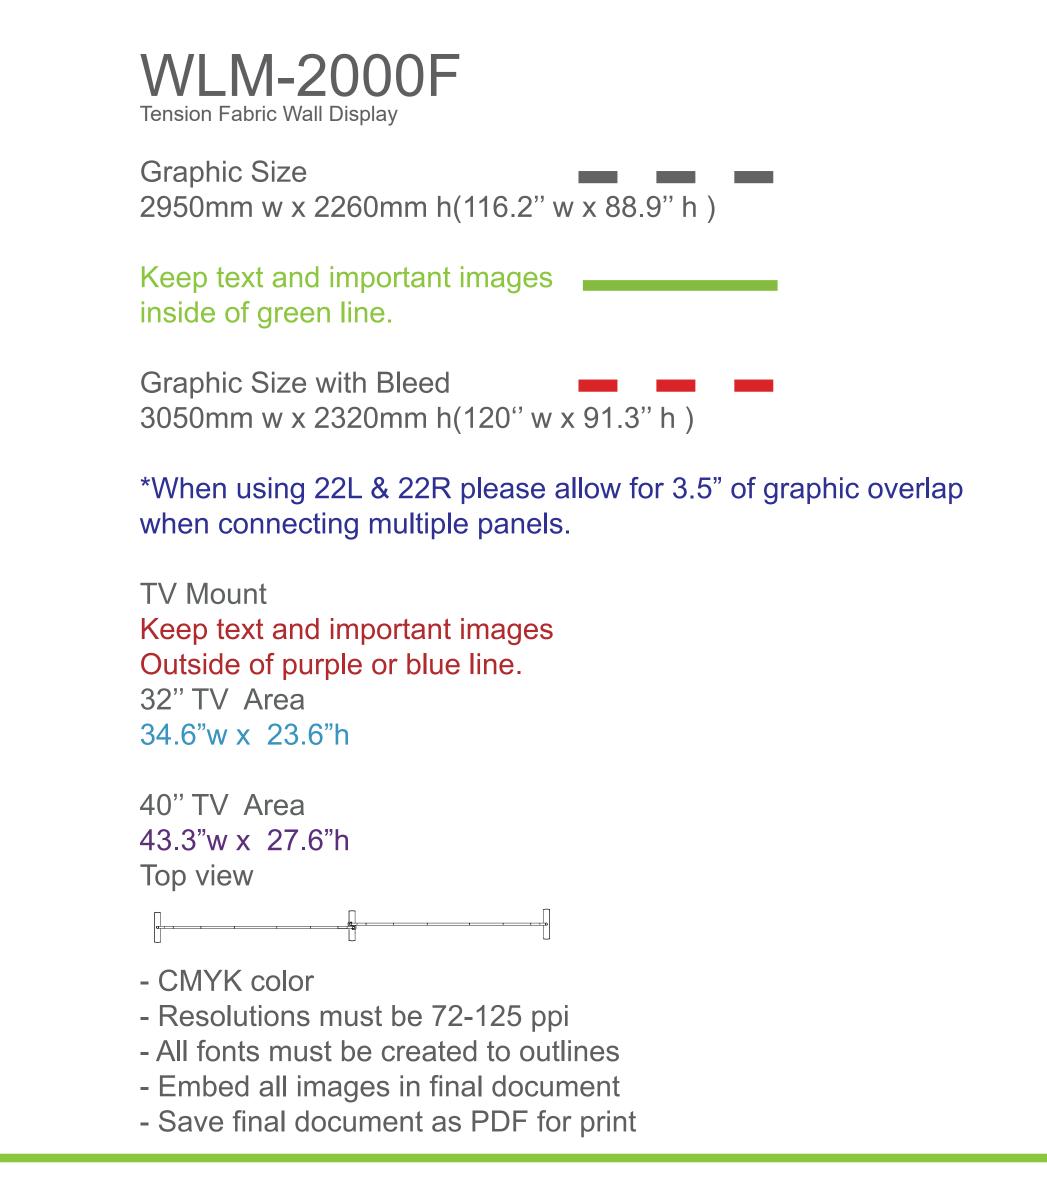

\_\_\_\_\_

Craphic Size
2950mm w x 2260mm h(116.2" w x 88.9" h)

Keep text and important images inside of green line.

Graphic Size with Bleed
3050mm w x 2320mm h(120" w x 91.3" h)

\*When using 22L & 22R please allow for 3.5" of graphic overlap when connecting multiple panels.

TV Mount

Keep text and important images
Outside of purple or blue line.
32" TV Area
34.6"w x 23.6"h

40" TV Area
43.3"w x 27.6"h
Top view

CMYK color
Resolutions must be 72-125 ppi
All fonts must be created to outlines
Embed all images in final document