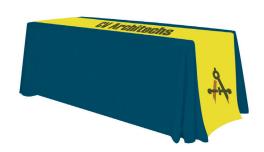

## **Assembly Instructions**

**Step 1**Unroll Lateral Runner from packing tube, on table.

**Step 2**Place Lateral Runner over table. Center table runner on table.