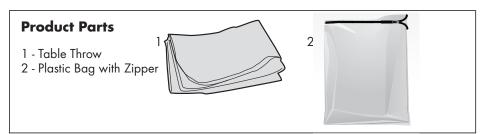

#### Step 1

Remove Table Throw (1) from the Plastic Bag (2) and place on a clean round table.

#### Step 1

Remove Table Throw (1) from table and lay flat on a clean surface. Fold in thirds lengthwise.

## Step 2

Fold in thirds again and place in plastic bag (2)