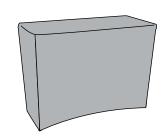

# UltraFit 4' Demo Throw

#### **Product Parts**

1 - Table Throw



#### **FRONT**



#### **BACK**



# **Display Set-Up**

## Step 1

Remove the Table Throw (1) from the bag and place on table.



### Step 2

Insert the feet of the table into the pockets located on the bottom inside corners of the throw.



### Step 3

After inserting all four table feet into the pockets, close the back zipper.



# **Storage**

#### Step 1

Unzip the back zipper.



### Step 2

Remove all four table feet from the pockets.



# Step 3

Remove Table Throw (1) and fold.Place into a Carry Case (sold separately) and store in a cool, dry location.



#### Care

Recommended for indoor use only.

Machine wash on gentle cycle using mild detergent. Tumble dry low-heat setting only. Do not dry clean. Do not iron.