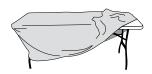

### Step 2

Insert the feet of the table into the pockets located on the bottom inside corners of the throw.

### Step 3

After inserting all four table feet into the pockets, close the back zipper.