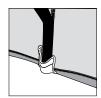

### Step 3

After inserting all four table feet into the pockets, close the back zipper.

#### Step 1

Unzip the back zipper.