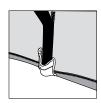

### Step 3

After inserting all four table feet into the pockets, close the back zipper.

#### Step 1

Unzip the back zipper.