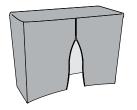

# UltraFit 4' Demo Throw

#### **Product Parts**

1 - Table Throw



#### **FRONT**



#### **BACK**



# **Display Set-Up**

## Step 1

Remove the Table Throw (1) from the bag and place on table.



### Step 2

Insert the feet of the table into the pockets located on the bottom inside corners of the throw.



### Step 3

After inserting all four table feet into the pockets, close the back zipper.



# **Storage**

#### Step 1

Unzip the back zipper.



### Step 2

Remove all four table feet from the pockets.



# Step 3

Remove Table Throw (1) and fold.Place into a Carry Case (sold separately) and store in a cool, dry location.



#### Care

Recommended for indoor use only.

Machine wash on gentle cycle using mild detergent. Tumble dry low-heat setting only. Do not dry clean. Do not iron.