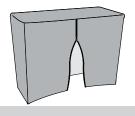

# UltraFit 4' Demo Throw

#### **Product Parts**

1 - Table Throw



#### **FRONT**



#### **BACK**



# **Display Set-Up**

## Step 1

Remove the Table Throw (1) from the bag and place on table.



### Step 2

Insert the feet of the table into the pockets located on the bottom inside corners of the throw.



### Step 3

After inserting all four table feet into the pockets, close the back zipper.



# **Storage**

#### Step 1

Unzip the back zipper.



### Step 2

Remove all four table feet from the pockets.



# Step 3

Remove Table Throw (1) and fold.Place into a Carry Case (sold separately) and store in a cool, dry location.



#### Care

Recommended for indoor use only.

Machine wash on gentle cycle using mild detergent. Tumble dry low-heat setting only. Do not dry clean. Do not iron.