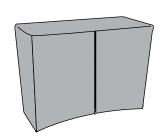

# UltraFit 4' Demo Throw

#### **Product Parts**

1 - Table Throw



#### **FRONT**



#### **BACK**



# **Display Set-Up**

## Step 1

Remove the Table Throw (1) from the bag and place on table.



### Step 2

Insert the feet of the table into the pockets located on the bottom inside corners of the throw.



### Step 3

After inserting all four table feet into the pockets, close the back zipper.



# **Storage**

#### Step 1

Unzip the back zipper.



### Step 2

Remove all four table feet from the pockets.



# Step 3

Remove Table Throw (1) and fold.Place into a Carry Case (sold separately) and store in a cool, dry location.



#### Care

Recommended for indoor use only.

Machine wash on gentle cycle using mild detergent. Tumble dry low-heat setting only. Do not dry clean. Do not iron.