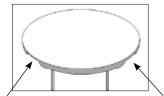

#### Step 1

Review the table top and establish where the two indentations are underneath the top rim-this will establish the back of the table.

Step 2

Place the Table Throw (1) onto the table.

#### Step 3

Make sure the seam on the back of the throw is centered between the two identations shown in Step 1.

Step 2

Insert the feet of the table into the pockets located on the bottom inside corners of the throw.