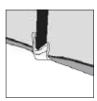

#### Step 3

Make sure the seam on the back of the throw is centered between the two identations shown in Step 1.

Step 2

Insert the feet of the table into the pockets located on the bottom inside corners of the throw.