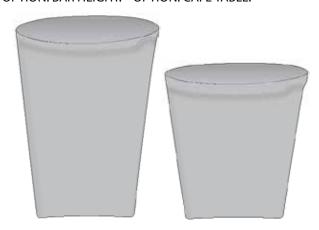

# **UltraFit Round Throw**

Product Parts

1 - Table Throw



#### OPTION: BAR HEIGHT: OPTION: CAFE TABLE:



### **Table Throw Set-Up**

#### Step 1

Review the table top and establish where the two indentations are underneath the top rim-this will establish the back of the table.



Step 2

Place the Table Throw (1) onto the table.



#### Step 3

Make sure the seam on the back of the throw is centered between the two identations shown in Step 1.



Step 2

Insert the feet of the table into the pockets located on the bottom inside corners of the throw.



## Storage

### Step 1

Carefully remove the feet of the table from the pockets of the Table Throw (1).



Step 2

Remove the Table Throw (1) from the table.



#### Step 3

Fold the Table Throw (1) and place into a Carry Case (sold separately) and store in a cool, dry location..



### Care

Recommended for indoor use only.

Machine wash on