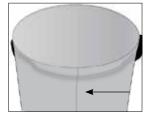

#### Step 1

Review the table top and establish where the two indentations are underneath the top rim-this will establish the back of the table.

Step 2

Place the Table Throw (1) onto the table.

#### Step 3

Make sure the seam on the back of the throw is centered between the two identations shown in Step 1.

Step 2

Insert the feet of the table into the pockets located on the bottom inside corners of the throw.