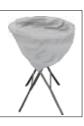

#### Step 3

Make sure the seam on the back of the throw is centered between the two identations shown in Step 1.

Step 2

Insert the feet of the table into the pockets located on the bottom inside corners of the throw.