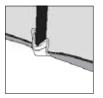

### Step 1

Carefully remove the feet of the table from the pockets of the Table Throw (1).

Step 2

Remove the Table Throw (1) from the table.