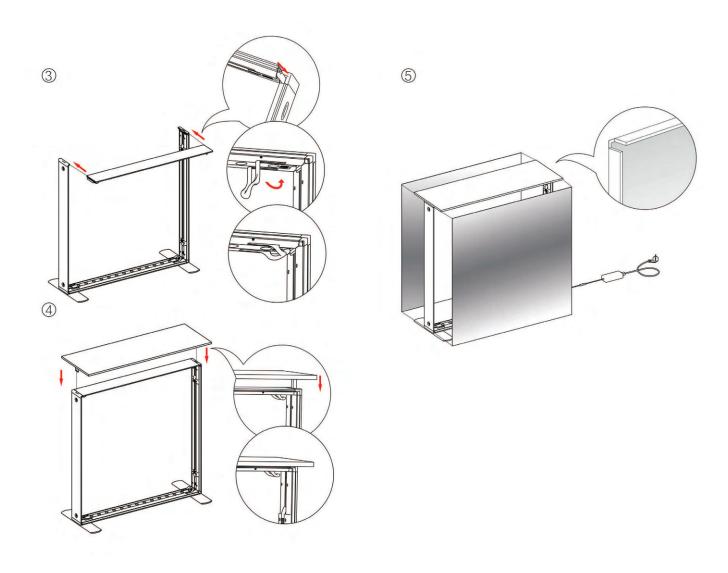

# 01.1 Modular lightbox 39.37x94.49in (100x240)

## 01.2 Modular lightbox 39.37x94.49in (100x240)

# 01.3 Modular lightbox 39.37x94.49in (100x240)

## 01.4 Modular lightbox 39.37x94.49in (100x240)

# 01.5 Modular lightbox 39.37x94.49in (100x240)