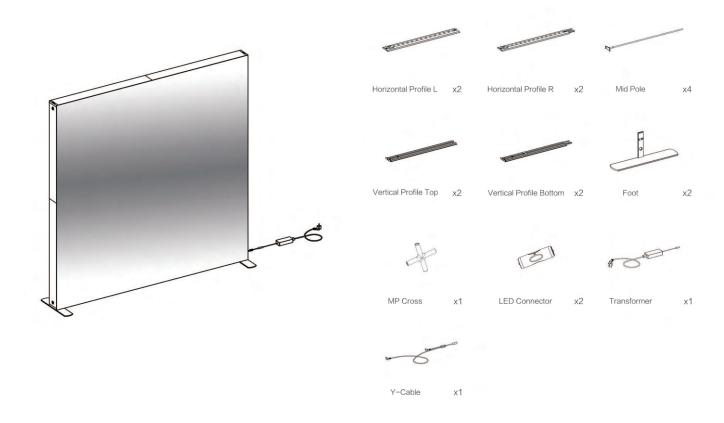

# **Modular lightbox 39.37x94.49in (100x240)**

# 01.1 Modular lightbox 39.37x94.49in (100x240)

## 01.2 Modular lightbox 39.37x94.49in (100x240)