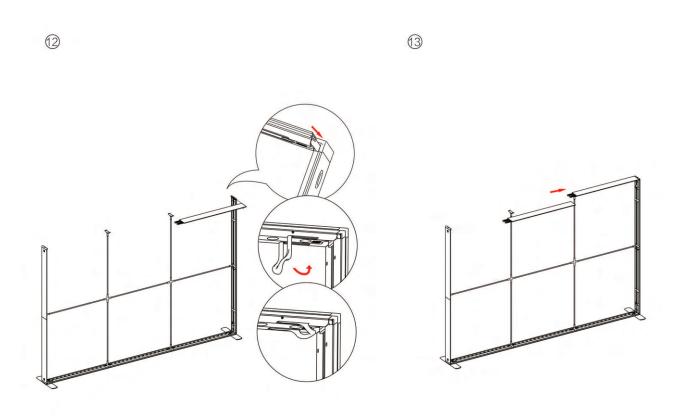

# 03.7 Modular lightbox 78.74x94.49in (200x240)

## 03.8 Modular lightbox 78.74x94.49in (200x240)