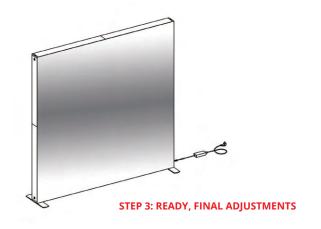

#### **Step 3 Final Adjustments**

Once the fabric is securely tucked, go over the perimeter of the structure with your hands to make any necessary adjustments to the fabric positioning.

STEP 1: CORNERS FIRST

STEP 2: ALONG THE SLIDES

**STEP 3: READY, FINAL ADJUSTMENTS** 