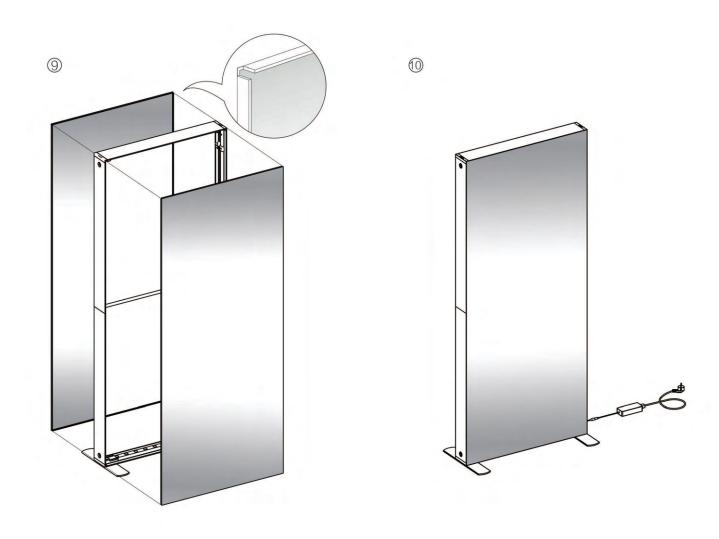

# Installation Guide SEGO modular lightboxes

#### 01

# **Modular lightbox 39.37x94.49in (100x240)**





# 01.1 Modular lightbox 39.37x94.49in (100x240)





## 01.2 Modular lightbox 39.37x94.49in (100x240)



# 01.3 Modular lightbox 39.37x94.49in (100x240)



## 01.4 Modular lightbox 39.37x94.49in (100x240)



# 01.5 Modular lightbox 39.37x94.49in (100x240)



#### 02

#### **Steps for Proper Fabric Placement**

#### **Step 1 Corners First:**

Begin by tucking the fabric into the corners of the structure. Ensure that the fabric is inserted into the groove of the frame.

Follow this sequence

Top-left corner (01)
Top-right corner (02)
Bottom-right corner (03)
Bottom-left corner (04)

#### **Step 2 Along the Sides:**

After securing the corners, proceed to tuck the fabric along the sides of the structure, making sure it fits snugly within the frame's groove.

Follow this sequence

Top side (05) Bottom side (06) Right side (07) Left side (08)

#### **Step 3 Final Adjustments**

Once the fabric is securely tucked, go over the perimeter of the structure with your hands to make any necessary adjustments to the fabric positioning.



STEP 1: CORNERS