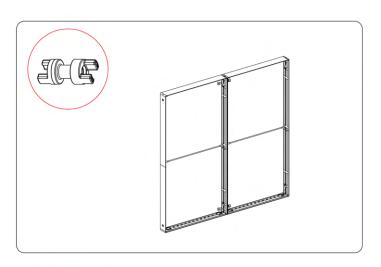

er (02)
Bottom-right corner (03)
Bottom-left corner (04)

#### **Step 2 Along the Sides:**

After securing the corners, proceed to tuck the fabric along the sides of the structure, making sure it fits snugly within the frame's groove.

Follow this sequence

Top side (05) Bottom side (06) Right side (07) Left side (08)

#### **Step 3 Final Adjustments**

Once the fabric is securely tucked, go over the perimeter of the structure with your hands to make any necessary adjustments to the fabric positioning.



STEP 1: CORNERS FIRST STEP 2: ALONG THE SLIDES



STEP 3: READY, FINAL ADJUSTMENTS

**Extra Options** 

#### 01 Connectors







Bridge Connector for 3M



Bridge Middle Support



High-low Connector



Straight Connector



L Connector Outside



L Connector Inside

#### 02 Connectors









#### 03 Connectors





The "Bridge Connector for 3M" is utilized in structures measuring 78.74 inches (200 cm) and 118.11 inches (300cm) width.

# 04 Door kit Option 1



# 05 Door kit Option 2