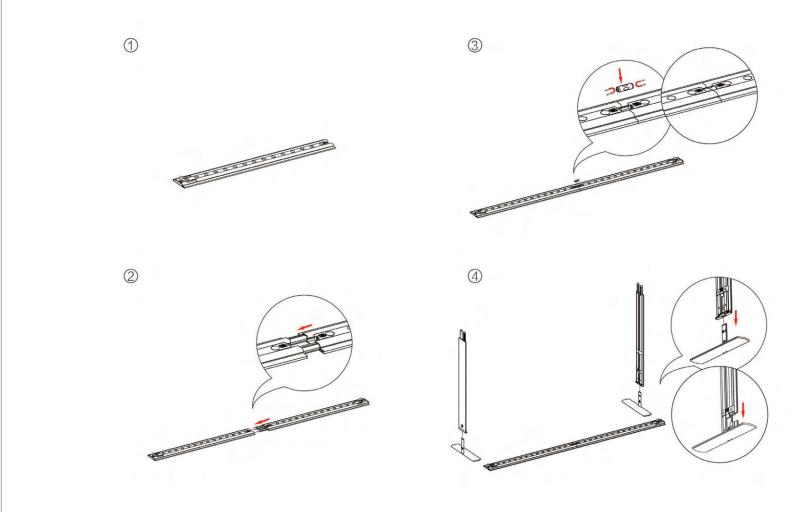

# 01.1 Modular lightbox 39.37x94.49in (100x240)

## 01.2 Modular lightbox 39.37x94.49in (100x240)

# 01.3 Modular lightbox 39.37x94.49in (100x240)

## 01.4 Modular lightbox 39.37x94.49in (100x240)