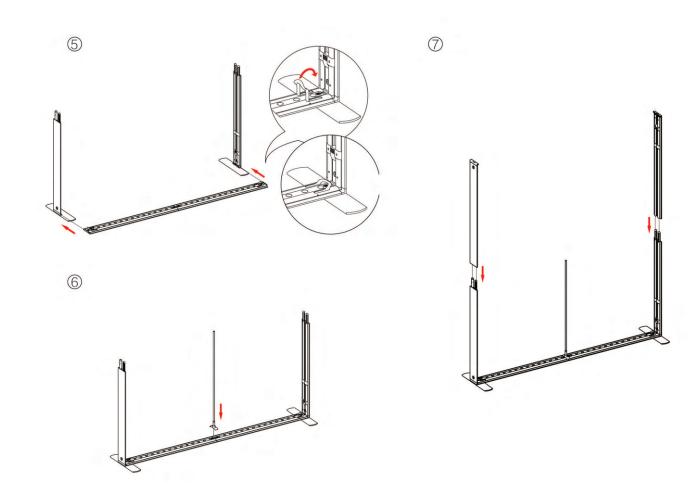

# 01.1 Modular lightbox 39.37x94.49in (100x240)

## 01.2 Modular lightbox 39.37x94.49in (100x240)

# 01.3 Modular lightbox 39.37x94.49in (100x240)

## 01.4 Modular lightbox 39.37x94.49in (100x240)

# 01.5 Modular lightbox 39.37x94.49in (100x240)