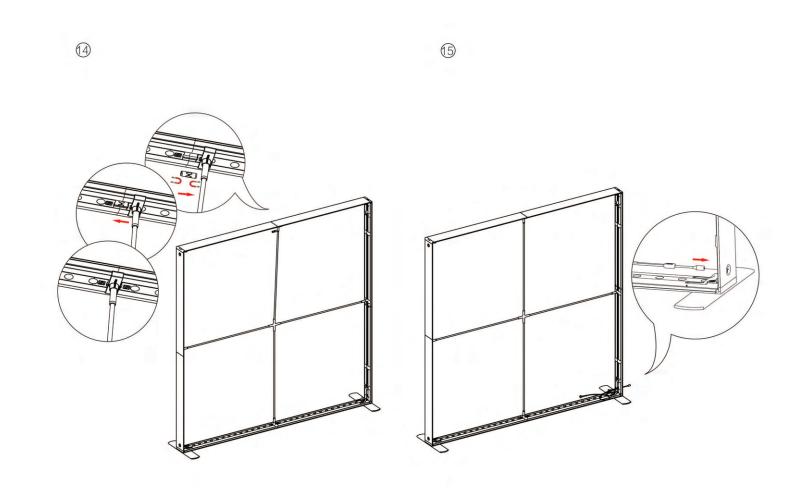

# 03.1 Modular lightbox 78.74x94.49in (200x240)

## 03.2 Modular lightbox 78.74x94.49in (200x240)