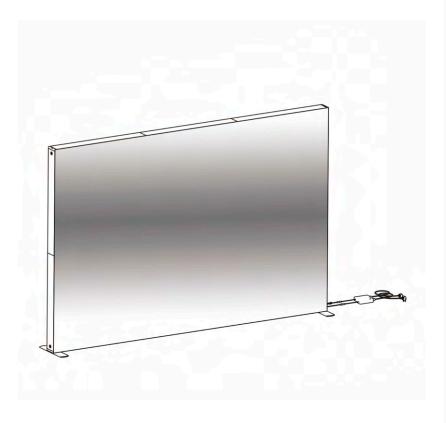

#### **Step 3 Final Adjustments**

Once the fabric is securely tucked, go over the perimeter of the structure with your hands to make any necessary adjustments to the fabric positioning.

STEP 1: CORNERS FIRST

STEP 2: ALONG THE SLIDES

**STEP 3: READY, FINAL ADJUSTMENTS** 