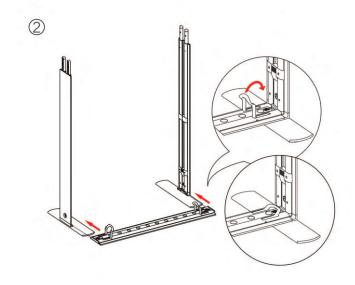

# Installation Guide SEGO modular lightboxes

#### 01

# **Modular lightbox 39.37x94.49in (100x240)**





# 01.1 Modular lightbox 39.37x94.49in (100x240)





## 01.2 Modular lightbox 39.37x94.49in (100x240)



# 01.3 Modular lightbox 39.37x94.49in (100x240)



## 01.4 Modular lightbox 39.37x94.49in (100x240)



# 01.5 Modular lightbox 39.37x94.49in (100x240)



#### 02

#### **Steps for Proper Fabric Placement**

#### **Step 1 Corners First:**

Begin by tucking the fabric into the corners of the structure. Ensure that the fabric is inserted into the groove of the frame.

Follow this sequence

Top-left corner (01)
Top-right corner (02)
Bottom-right corner (03)
Bottom-left corner (04)

#### **Step 2 Along the Sides:**

After securing the corners, proceed to tuck the fabric along the sides of the structure, making sure it fits snugly within the frame's groove.

Follow this sequence

Top side (05) Bottom side (06) Right side (07) Left side (08)