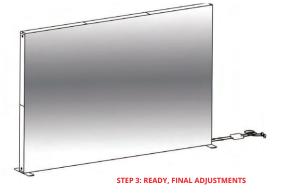

#### **Step 3 Final Adjustments**

Once the fabric is securely tucked, go over the perimeter of the structure with your hands to make any necessary adjustments to the fabric positioning.

STEP 1: CORNERS FIRST

STEP 2: ALONG THE SLIDES

**STEP 3: READY, FINAL ADJUSTMENTS** 