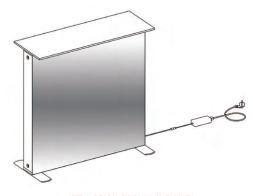

## 05.1 Modular lightbox 118.11x94.49in (300x240)

## 05.2 Modular lightbox 118.11x94.49in (300x240)

## 05.3 Modular lightbox 118.11x94.49in (300x240)

## 05.4 Modular lightbox 118.11x94.49in (300x240)

## 05.5 Modular lightbox 118.11x94.49in (300x240)

## 05.6 Modular lightbox 118.11x94.49in (300x240)

## 05.7 Modular lightbox 118.11x94.49in (300x240)

## 05.8 Modular lightbox 118.11x94.49in (300x240)

05.9 Modular lightbox 118.11x94.49in (300x240)