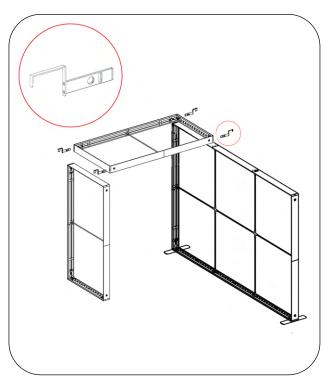

#### 01 Connectors

Bridge Connector for 3M

Bridge Middle Support

High-low Connector

Straight Connector

L Connector Outside

L Connector Inside

#### 03 Connectors

The "Bridge Connector for 3M" is utilized in structures measuring 78.74 inches (200 cm) and 118.11 inches (300cm) width.