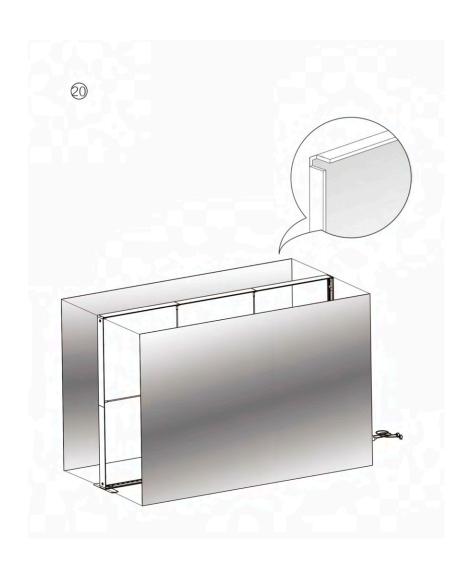

# 03.7 Modular lightbox 78.74x94.49in (200x240)

## 03.8 Modular lightbox 78.74x94.49in (200x240)