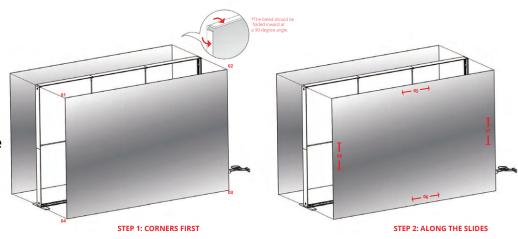

#### **Steps for Proper Fabric Placement**

#### **Step 1 Corners First:**

Begin by tucking the fabric into the corners of the structure. Ensure that the fabric is inserted into the groove of the frame.

Follow this sequence

Top-left corner (01)
Top-right corner (02)
Bottom-right corner (03)
Bottom-left corner (04)

#### **Step 2 Along the Sides:**

After securing the corners, proceed to tuck the fabric along the sides of the structure, making sure it fits snugly within the frame's groove.

Follow this sequence

Top side (05) Bottom side (06) Right side (07) Left side (08)

#### **Step 3 Final Adjustments**

Once the fabric is securely tucked, go over the perimeter of the structure with your hands to make any necessary adjustments to the fabric positioning.

STEP 1: CORNERS FIRST

STEP 2: ALONG THE SLIDES

**STEP 3: READY, FINAL ADJUSTMENTS** 