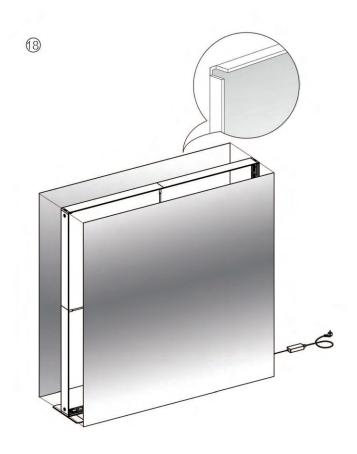

(05) Bottom side (06) Right side (07) Left side (08)

#### **Step 3 Final Adjustments**

Once the fabric is securely tucked, go over the perimeter of the structure with your hands to make any necessary adjustments to the fabric positioning.



STEP 1: CORNERS FIRST

STEP 2: ALONG THE SLIDES



**STEP 3: READY, FINAL ADJUSTMENTS** 

#### 03

# Modular lightbox 78.74x94.49in (200x240)



# 03.1 Modular lightbox 78.74x94.49in (200x240)



## 03.2 Modular lightbox 78.74x94.49in (200x240)



## 03.3 Modular lightbox 78.74x94.49in (200x240)



## 03.4 Modular lightbox 78.74x94.49in (200x240)



# 03.5 Modular lightbox 78.74x94.49in (200x240)



# 03.6 Modular lightbox 78.74x94.49in (200x240)



# 03.7 Modular lightbox 78.74x94.49in (200x240)



## 03.8 Modular lightbox 78.74x94.49in (200x240)



#### 04

#### **Steps for Proper Fabric Placement**

#### **Step 1 Corners First:**

Begin by tucking the fabric into the corners of the structure. Ensure that the fabric is inserted into the groove of the frame.

Follow this sequence

Top-left corner (01)
Top-right corner (02)
Bottom-right corner (03)
Bottom-left corner (04)

#### **Step 2 Along the Sides:**

After securing the corners, proceed to tuck the fabric along the sides of the structure, making sure it fits snugly within the frame's groove.

Follow this sequence

Top side (05) Bottom side (06) Right side (07) Left side (08)

#### **Step 3 Final Adjustments**

Once the fabric is securely tucked, go over the perimeter of the structure with your hands to make any necessary adjustments to the fabric positioning.



**STEP 1: CORNER