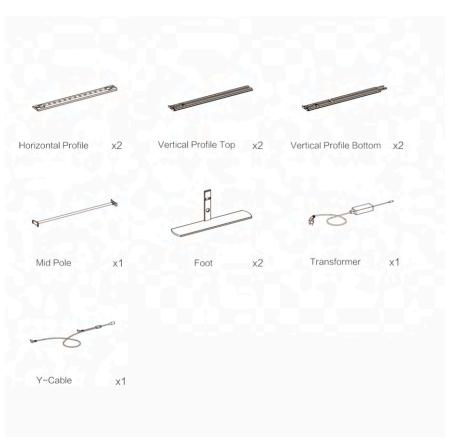

# Installation Guide SEGO modular lightboxes

#### 01

# **Modular lightbox 39.37x94.49in (100x240)**





# 01.1 Modular lightbox 39.37x94.49in (100x240)





## 01.2 Modular lightbox 39.37x94.49in (100x240)



# 01.3 Modular lightbox 39.37x94.49in (100x240)



## 01.4 Modular lightbox 39.37x94.49in (100x240)



# 01.5 Modular lightbox 39.37x94.49in (100x240)



#### 02

#### **Steps for Proper Fabric Placement**

#### **Step 1 Corners First:**

Begin by tucking the fabric into the corners of the structure. Ensure that the fabric is inserted into the groove of the frame.

Follow this sequence

Top-left corner (01)
Top-right corner (02)
Bottom-right corner (03)
Bottom-left corner (04)

#### **Step 2 Along the Sides:**

After securing the corners, proceed to tuck the fabric along the sides of the structure, making sure it fits snugly within the frame's groove.

Follow this sequence

Top side (