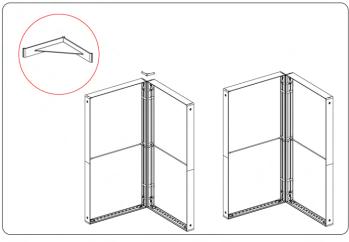

# 01.1 Modular lightbox 39.37x94.49in (100x240)

## 01.2 Modular lightbox 39.37x94.49in (100x240)

# 01.3 Modular lightbox 39.37x94.49in (100x240)

## 01.4 Modular lightbox 39.37x94.49in (100x240)

# 01.5 Modular lightbox 39.37x94.49in (100x240)