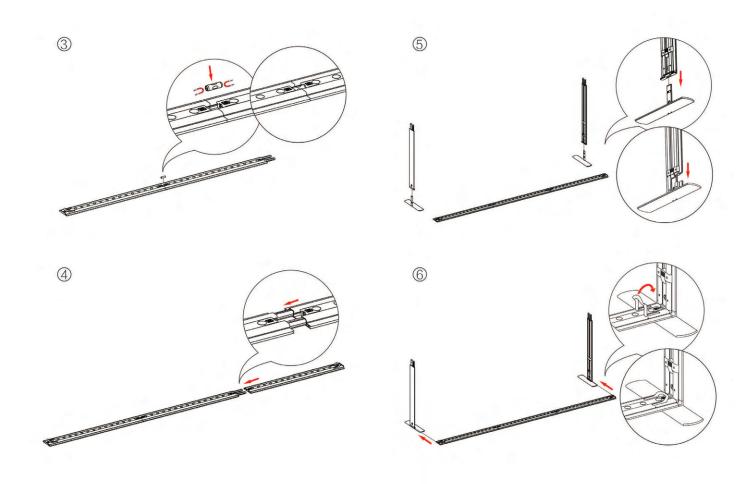

# 01.1 Modular lightbox 39.37x94.49in (100x240)

## 01.2 Modular lightbox 39.37x94.49in (100x240)

# 01.3 Modular lightbox 39.37x94.49in (100x240)

## 01.4 Modular lightbox 39.37x94.49in (100x240)

# 01.5 Modular lightbox 39.37x94.49in (100x240)