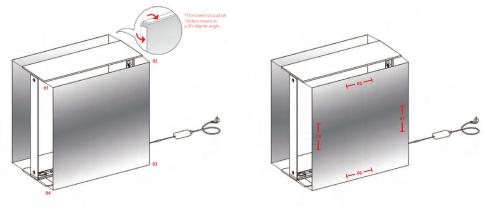

# 03.1 Modular lightbox 78.74x94.49in (200x240)

## 03.2 Modular lightbox 78.74x94.49in (200x240)

## 03.3 Modular lightbox 78.74x94.49in (200x240)

## 03.4 Modular lightbox 78.74x94.49in (200x240)

# 03.5 Modular lightbox 78.74x94.49in (200x240)

# 03.6 Modular lightbox 78.74x94.49in (200x240)

# 03.7 Modular lightbox 78.74x94.49in (200x240)

## 03.8 Modular lightbox 78.74x94.49in (200x240)