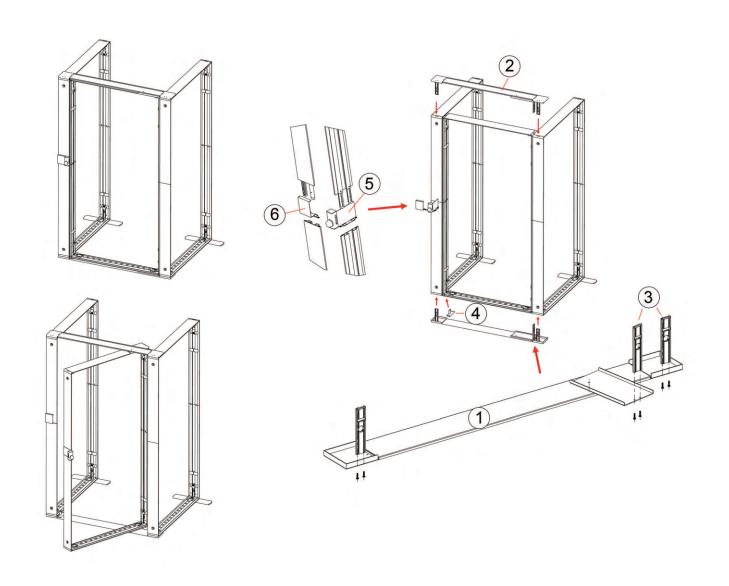

# **Modular lightbox 39.37x94.49in (100x240)**

# 01.1 Modular lightbox 39.37x94.49in (100x240)

## 01.2 Modular lightbox 39.37x94.49in (100x240)

# 01.3 Modular lightbox 39.37x94.49in (100x240)

## 01.4 Modular lightbox 39.37x94.49in (100x240)

# 01.5 Modular lightbox 39.37x94.49in (100x240)