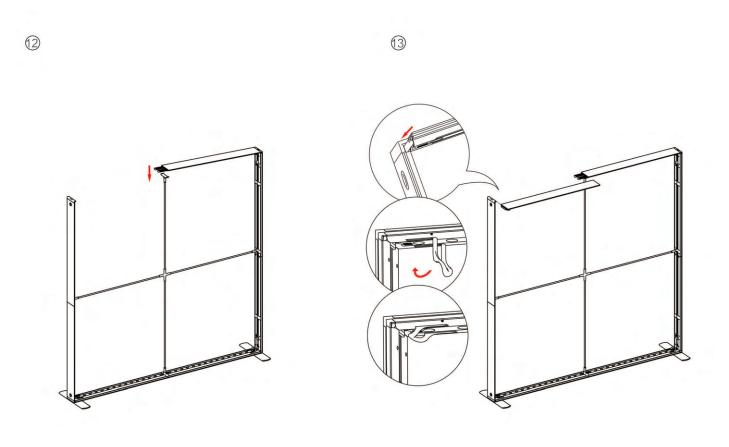

# 01.1 Modular lightbox 39.37x94.49in (100x240)

## 01.2 Modular lightbox 39.37x94.49in (100x240)

# 01.3 Modular lightbox 39.37x94.49in (100x240)

## 01.4 Modular lightbox 39.37x94.49in (100x240)

# 01.5 Modular lightbox 39.37x94.49in (100x240)