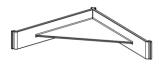

#### 01 Connectors

Bridge Connector for 3M

Bridge Middle Support

High-low Connector

Straight Connector

L Connector Outside

L Connector Inside