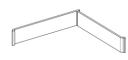

#### 01 Connectors

Bridge Connector for 3M

Bridge Middle Support

High-low Connector

Straight Connector

L Connector Outside

L Connector Inside