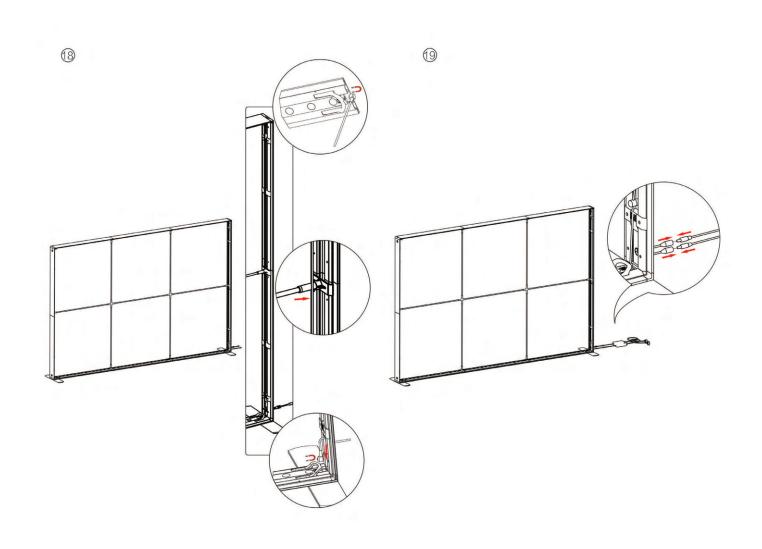

# 03.5 Modular lightbox 78.74x94.49in (200x240)

# 03.6 Modular lightbox 78.74x94.49in (200x240)