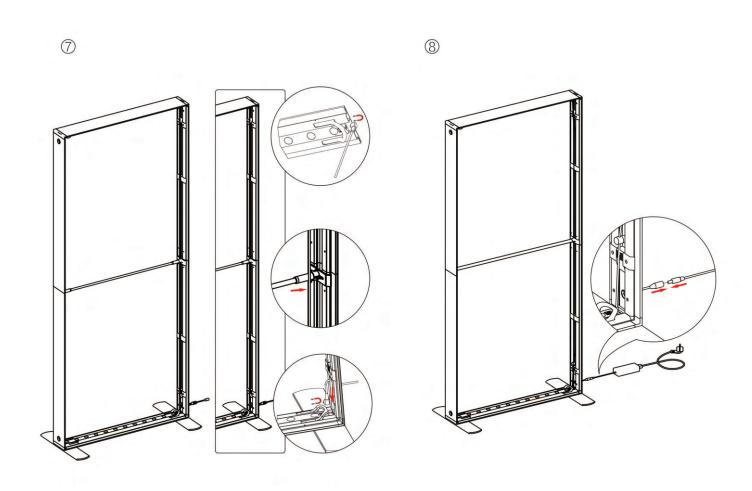

# Installation Guide SEGO modular lightboxes

#### 01

# **Modular lightbox 39.37x94.49in (100x240)**





# 01.1 Modular lightbox 39.37x94.49in (100x240)





## 01.2 Modular lightbox 39.37x94.49in (100x240)



# 01.3 Modular lightbox 39.37x94.49in (100x240)



## 01.4 Modular lightbox 39.37x94.49in (100x240)



# 01.5 Modular lightbox 39.37x94.49in (100x240)



#### 02

#### **Steps for Proper Fabric Placement**

#### **Step 1 Corners First:**

Begin by tucking the fabric into the corners of the structure. Ensure that the fabric is inserted into the groove of the frame.

Follow this sequence

Top-left corner (01)
Top-right corner (02)
Bottom-right corner (03)
Bottom-left corner (04)

#### **Step 2 Along the Sides:**

After securing the corners, proceed to tuck the fabric along the sides of the structure, making sure it fits snugly within the frame's groove.

Follow this sequence

Top side (05) Bottom side (06) Right side (07) Left side (08)

#### **Step 3 Final Adjustments**

Once the fabric is securely tucked, go over the perimeter of the structure with your hands to make any necessary adjustm