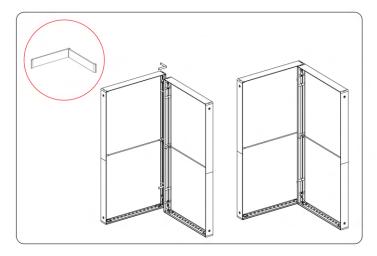

(02)
Bottom-right corner (03)
Bottom-left corner (04)

#### **Step 2 Along the Sides:**

After securing the corners, proceed to tuck the fabric along the sides of the structure, making sure it fits snugly within the frame's groove.

Follow this sequence

Top side (05) Bottom side (06) Right side (07) Left side (08)

#### **Step 3 Final Adjustments**

Once the fabric is securely tucked, go over the perimeter of the structure with your hands to make any necessary adjustments to the fabric positioning.



STEP 1: CORNERS FIRST STEP 2: ALONG THE SLIDES



STEP 3: READY, FINAL ADJUSTMENTS

**Extra Options** 

#### 01 Connectors







Bridge Connector for 3M



Bridge Middle Support



High-low Connector



Straight Connector



L Connector Outside



L Connector Inside

#### 02 Connectors









#### 03 Connectors





The "Bridge Connector for 3M" is utilized in structures measuring 78.74 inches (200 cm) and 118.11 inches (300cm) width.

# 04 Door kit Option 1



# 05 Door kit Option 2