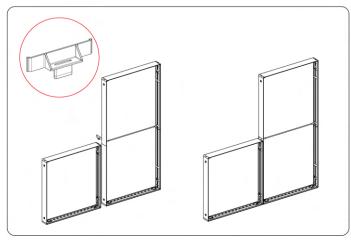

# 03.1 Modular lightbox 78.74x94.49in (200x240)

## 03.2 Modular lightbox 78.74x94.49in (200x240)

## 03.3 Modular lightbox 78.74x94.49in (200x240)

## 03.4 Modular lightbox 78.74x94.49in (200x240)

# 03.5 Modular lightbox 78.74x94.49in (200x240)

# 03.6 Modular lightbox 78.74x94.49in (200x240)

# 03.7 Modular lightbox 78.74x94.49in (200x240)

## 03.8 Modular lightbox 78.74x94.49in (200x240)