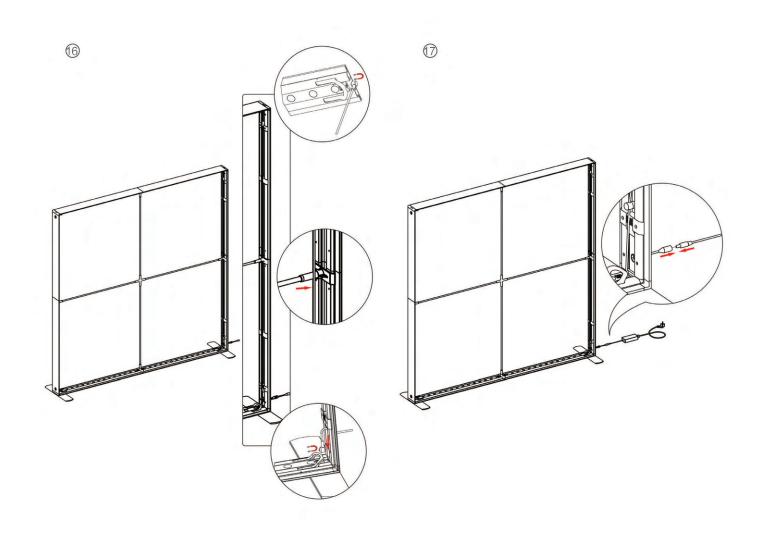

## 03.3 Modular lightbox 78.74x94.49in (200x240)

## 03.4 Modular lightbox 78.74x94.49in (200x240)