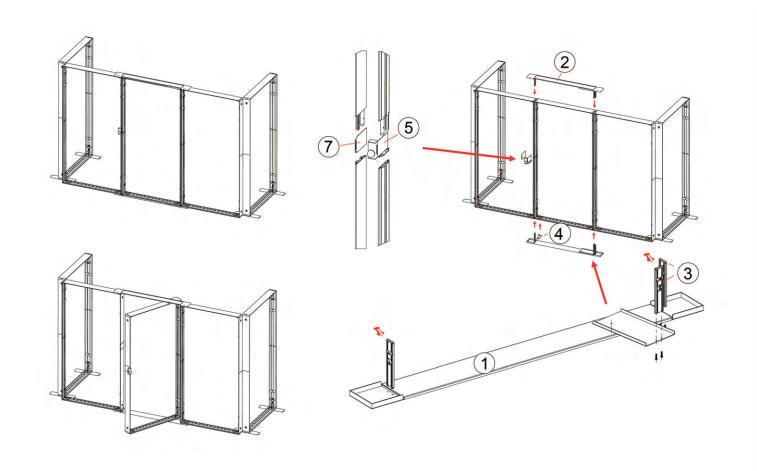

# Modular lightbox 78.74x94.49in (200x240)

# 03.1 Modular lightbox 78.74x94.49in (200x240)

## 03.2 Modular lightbox 78.74x94.49in (200x240)

## 03.3 Modular lightbox 78.74x94.49in (200x240)

## 03.4 Modular lightbox 78.74x94.49in (200x240)

# 03.5 Modular lightbox 78.74x94.49in (200x240)

# 03.6 Modular lightbox 78.74x94.49in (200x240)

# 03.7 Modular lightbox 78.74x94.49in (200x240)

## 03.8 Modular lightbox 78.74x94.49in (200x240)