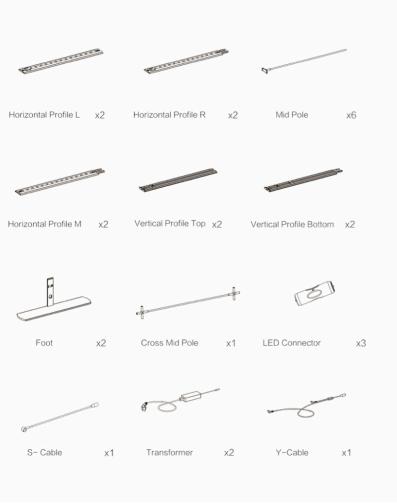

# **Modular lightbox 39.37x94.49in (100x240)**

# 01.1 Modular lightbox 39.37x94.49in (100x240)

## 01.2 Modular lightbox 39.37x94.49in (100x240)

# 01.3 Modular lightbox 39.37x94.49in (100x240)

## 01.4 Modular lightbox 39.37x94.49in (100x240)

# 01.5 Modular lightbox 39.37x94.49in (100x240)