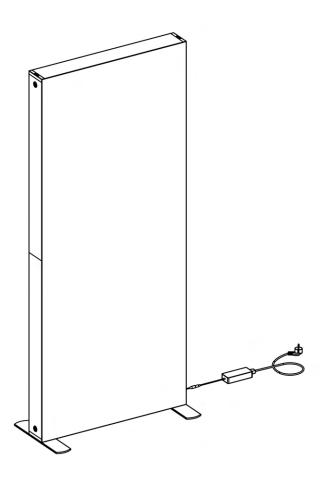

# **Modular lightbox 39.37x94.49in (100x240)**

# 01.1 Modular lightbox 39.37x94.49in (100x240)