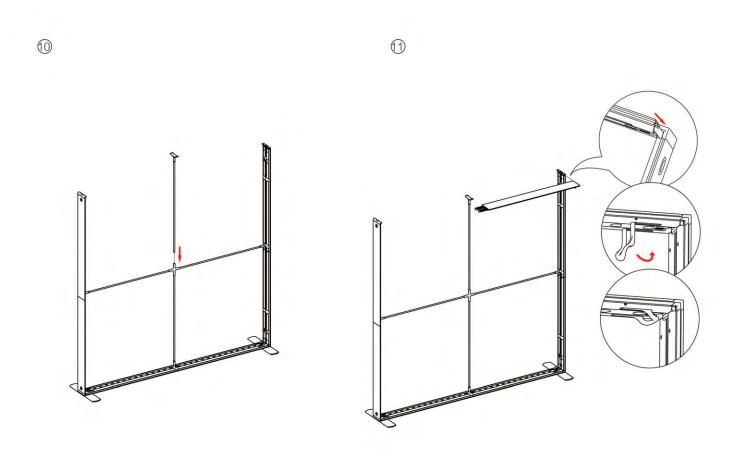

# 01.1 Modular lightbox 39.37x94.49in (100x240)

## 01.2 Modular lightbox 39.37x94.49in (100x240)

# 01.3 Modular lightbox 39.37x94.49in (100x240)

## 01.4 Modular lightbox 39.37x94.49in (100x240)

# 01.5 Modular lightbox 39.37x94.49in (100x240)