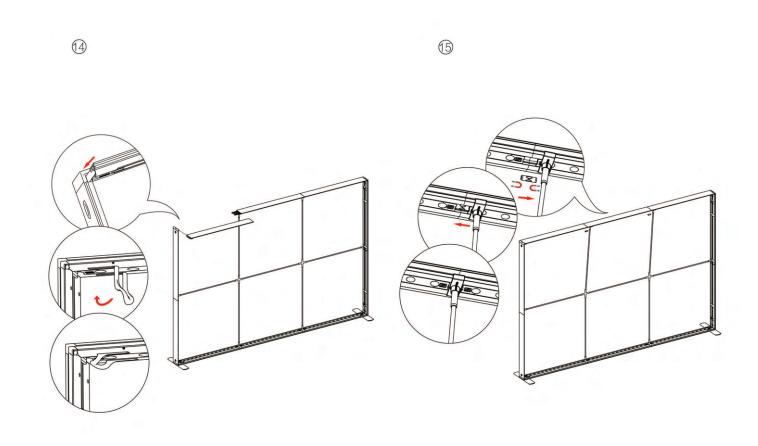

# 03.1 Modular lightbox 78.74x94.49in (200x240)

## 03.2 Modular lightbox 78.74x94.49in (200x240)