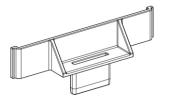

e fabric is inserted into the groove of the frame.

Follow this sequence

Top-left corner (01)
Top-right corner (02)
Bottom-right corner (03)
Bottom-left corner (04)

#### **Step 2 Along the Sides:**

After securing the corners, proceed to tuck the fabric along the sides of the structure, making sure it fits snugly within the frame's groove.

Follow this sequence

Top side (05) Bottom side (06) Right side (07) Left side (08)

#### **Step 3 Final Adjustments**

Once the fabric is securely tucked, go over the perimeter of the structure with your hands to make any necessary adjustments to the fabric positioning.



STEP 1: CORNERS FIRST STEP 2: ALONG THE SLIDES



STEP 3: READY, FINAL ADJUSTMENTS

**Extra Options** 

#### 01 Connectors







Bridge Connector for 3M



Bridge Middle Support



High-low Connector



Straight Connector



L Connector Outside



L Connector Inside

#### 02 Connectors









#### 03 Connectors





The "Bridge Connector for 3M" is utilized in structures measuring 78.74 inches (200 cm) and 118.11 inches (300cm) width.

# 04 Door kit Option 1



# 05 Door kit Option 2