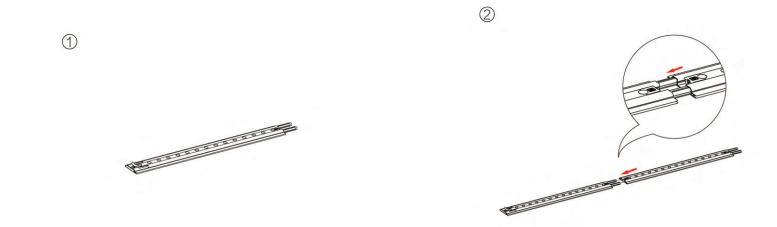

# 01.1 Modular lightbox 39.37x94.49in (100x240)

## 01.2 Modular lightbox 39.37x94.49in (100x240)

# 01.3 Modular lightbox 39.37x94.49in (100x240)

## 01.4 Modular lightbox 39.37x94.49in (100x240)

# 01.5 Modular lightbox 39.37x94.49in (100x240)