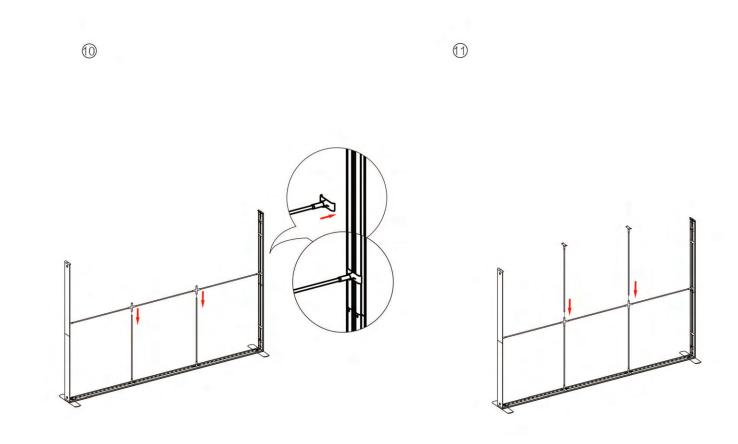

# 03.5 Modular lightbox 78.74x94.49in (200x240)

# 03.6 Modular lightbox 78.74x94.49in (200x240)

# 03.7 Modular lightbox 78.74x94.49in (200x240)

## 03.8 Modular lightbox 78.74x94.49in (200x240)