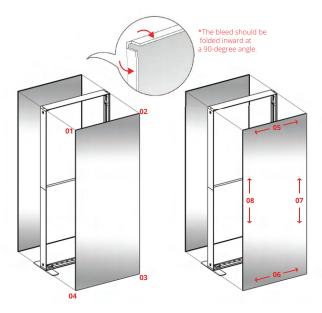

#### **Step 1 Corners First:**

Begin by tucking the fabric into the corners of the structure. Ensure that the fabric is inserted into the groove of the frame.

Follow this sequence

Top-left corner (01)
Top-right corner (02)
Bottom-right corner (03)
Bottom-left corner (04)

#### **Step 2 Along the Sides:**

After securing the corners, proceed to tuck the fabric along the sides of the structure, making sure it fits snugly within the frame's groove.

Follow this sequence

Top side (05) Bottom side (06) Right side (07) Left side (08)

#### **Step 3 Final Adjustments**

Once the fabric is securely tucked, go over the perimeter of the structure with your hands to make any necessary adjustments to the fabric positioning.

STEP 1: CORNERS FIRST

STEP 2: ALONG THE SLIDES

**STEP 3: READY, FINAL ADJUSTMENTS** 