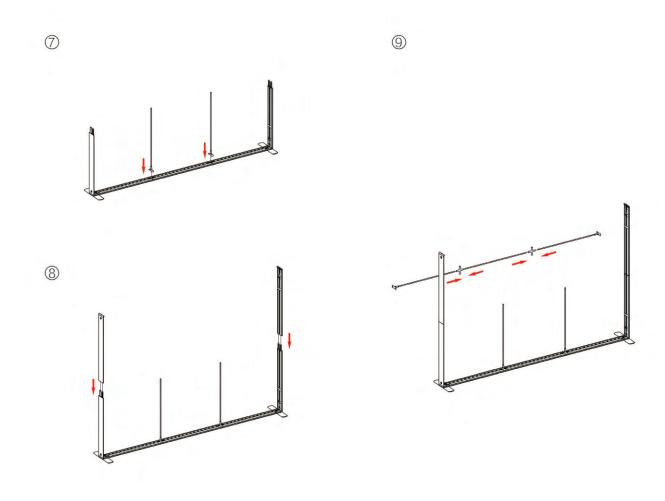

# 03.1 Modular lightbox 78.74x94.49in (200x240)

## 03.2 Modular lightbox 78.74x94.49in (200x240)

## 03.3 Modular lightbox 78.74x94.49in (200x240)

## 03.4 Modular lightbox 78.74x94.49in (200x240)

# 03.5 Modular lightbox 78.74x94.49in (200x240)