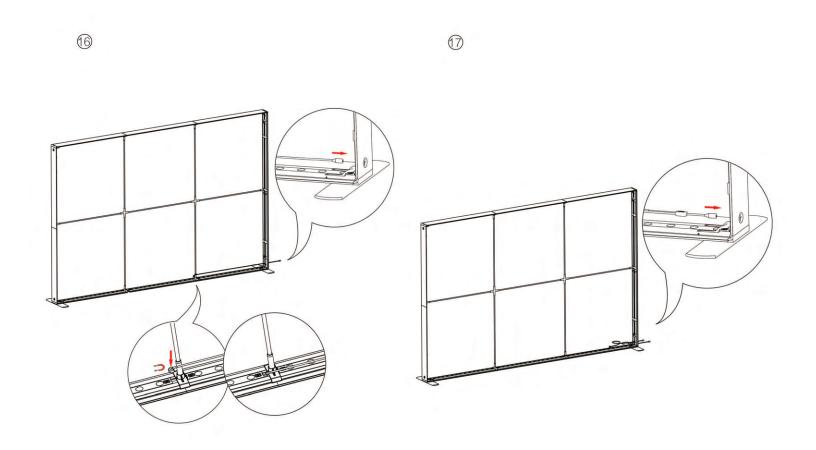

## 03.3 Modular lightbox 78.74x94.49in (200x240)

## 03.4 Modular lightbox 78.74x94.49in (200x240)