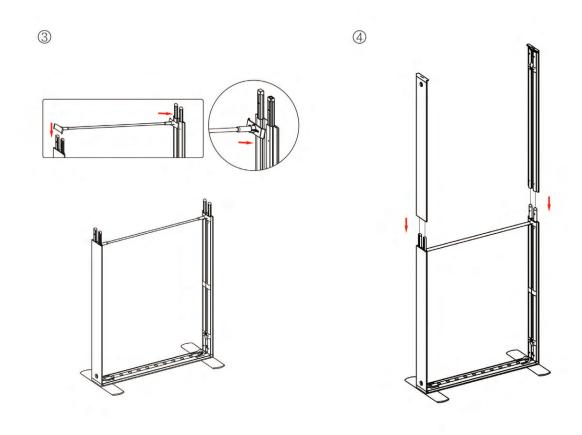

# 01.1 Modular lightbox 39.37x94.49in (100x240)

## 01.2 Modular lightbox 39.37x94.49in (100x240)

# 01.3 Modular lightbox 39.37x94.49in (100x240)

## 01.4 Modular lightbox 39.37x94.49in (100x240)