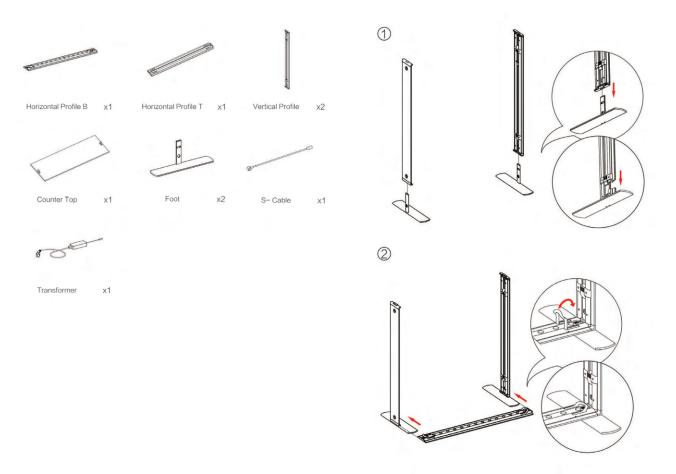

for Proper Fabric Placement**

#### **Step 1 Corners First:**

Begin by tucking the fabric into the corners of the structure. Ensure that the fabric is inserted into the groove of the frame.

Follow this sequence

Top-left corner (01)
Top-right corner (02)
Bottom-right corner (03)
Bottom-left corner (04)

#### **Step 2 Along the Sides:**

After securing the corners, proceed to tuck the fabric along the sides of the structure, making sure it fits snugly within the frame's groove.

Follow this sequence

Top side (05) Bottom side (06) Right side (07) Left side (08)

#### **Step 3 Final Adjustments**

Once the fabric is securely tucked, go over the perimeter of the structure with your hands to make any necessary adjustments to the fabric positioning.





#### 07 Counter



#### 07.1 Counter



#### 07.2 Counter



#### 80

#### **Steps for Proper Fabric Placement**

#### **Step 1 Corners First:**

Begin by tucking the fabric into the corners of the structure. Ensure that the fabric is inserted into the groove of the frame.

Follow this sequence

Top-left corner (01)
Top-right corner (02)
Bottom-right corner (03)
Bottom-left corner (04)

#### **Step 2 Along the Sides:**

After securing the corners, proceed to tuck the fabric along the sides of the structure, making sure it fits snugly within the frame's groove.

Follow this sequence

Top side (05) Bottom side (06) Right side (07) Left side (08)

#### **Step 3 Final Adjustments**

Once the fabric is securely tucked, go over the perimeter of the structure with your hands to make any necessary adjustments to the fabric positioning