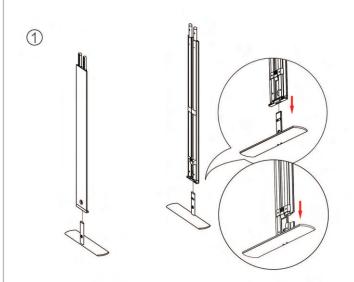

# Installation Guide SEGO modular lightboxes

#### 01

# **Modular lightbox 39.37x94.49in (100x240)**





# 01.1 Modular lightbox 39.37x94.49in (100x240)





## 01.2 Modular lightbox 39.37x94.49in (100x240)



# 01.3 Modular lightbox 39.37x94.49in (100x240)



## 01.4 Modular lightbox 39.37x94.49in (100x240)



# 01.5 Modular lightbox 39.37x94.49in (100x240)



#### 02

#### **Steps for Proper Fabric Placement**

#### **Step 1 Corners First:**

Begin by tucking the fabric into the corners of the structure. Ensure that the fabric is inserted into the groove of the frame.

Follow this sequence

Top-left corner (01)
Top-right corner (02)
Bottom-right corner (03)
Bottom-left corner (04)

#### **Step 2 Along the Sides:**

After securing the corners, proceed to tuck the fabric along the sides of the structure, making sure it fits snugly within the frame's groove.

Follow this sequence

Top side (05) Bottom side (06) Right side (07) Left side (08)