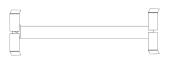

#### 01 Connectors

Bridge Connector for 3M

Bridge Middle Support

High-low Connector

Straight Connector

L Connector Outside

L Connector Inside

#### 03 Connectors

The "Bridge Connector for 3M" is utilized in structures measuring 78.74 inches (200 cm) and 118.11 inches (300cm) width.