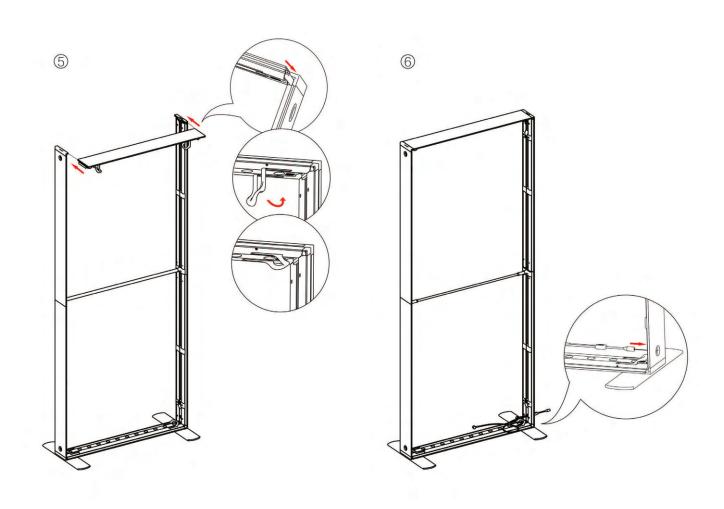

## 01.4 Modular lightbox 39.37x94.49in (100x240)

# 01.5 Modular lightbox 39.37x94.49in (100x240)