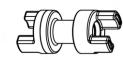

#### 01 Connectors

Bridge Connector for 3M

Bridge Middle Support

High-low Connector

Straight Connector

L Connector Outside

L Connector Inside

#### 03 Connectors

The "Bridge Connector for 3M" is utilized in structures measuring 78.74 inches (200 cm) and 118.11 inches (300cm) width.