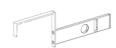

# **Modular lightbox 39.37x94.49in (100x240)**

# 01.1 Modular lightbox 39.37x94.49in (100x240)

## 01.2 Modular lightbox 39.37x94.49in (100x240)

# 01.3 Modular lightbox 39.37x94.49in (100x240)

## 01.4 Modular lightbox 39.37x94.49in (100x240)

# 01.5 Modular lightbox 39.37x94.49in (100x240)