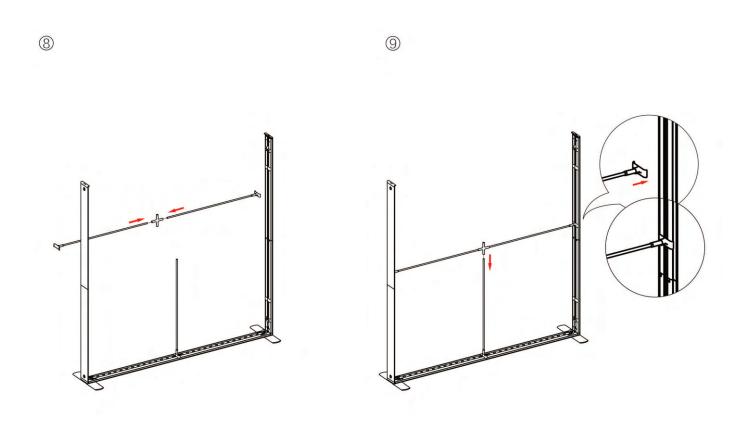

# 01.1 Modular lightbox 39.37x94.49in (100x240)

## 01.2 Modular lightbox 39.37x94.49in (100x240)

# 01.3 Modular lightbox 39.37x94.49in (100x240)

## 01.4 Modular lightbox 39.37x94.49in (100x240)

# 01.5 Modular lightbox 39.37x94.49in (100x240)