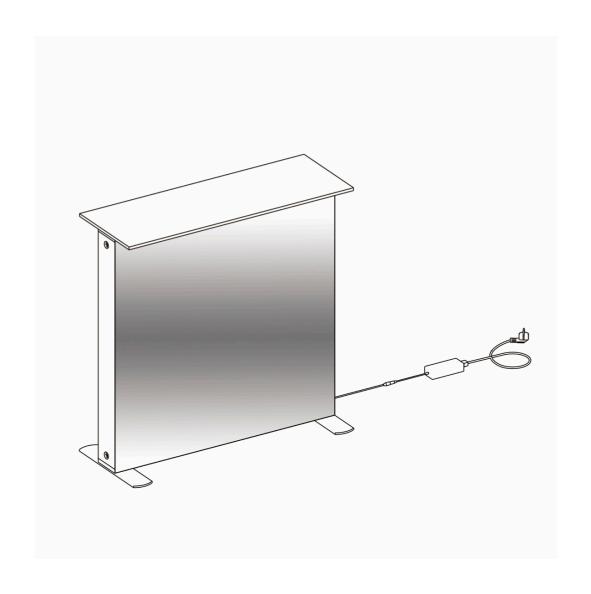

### 06

#### **Steps for Proper Fabric Placement**

#### **Step 1 Corners First:**

Begin by tucking the fabric into the corners of the structure. Ensure that the fabric is inserted into the groove of the frame.

Follow this sequence

Top-left corner (01)
Top-right corner (02)
Bottom-right corner (03)
Bottom-left corner (04)

#### **Step 2 Along the Sides:**

After securing the corners, proceed to tuck the fabric along the sides of the structure, making sure it fits snugly within the frame's groove.

Follow this sequence

Top side (05) Bottom side (06) Right side (07) Left side (08)

#### **Step 3 Final Adjustments**

Once the fabric is securely tucked, go over the perimeter of the structure with your hands to make any necessary adjustments to the fabric positioning.





#### 07 Counter



#### 07.1 Counter



#### 07.2 Counter



#### 80

#### **Steps for Proper Fabric Placement**

#### **Step 1 Corners First:**

Begin by tucking the fabric into the corners of the structure. Ensure that the fabric is inserted into the groove of the frame.

Follow this sequence

Top-left corner (01)
Top-right corner (02)
Bottom-right corner (03)
Bottom-left corner (04)

#### **Step 2 Along the Sides:**

After securing the corners, proceed to tuck the fabric along the sides of the structure, making sure it fits snugly within the frame's groove.

Follow this sequence

Top side (05) Bottom side (06) Right side (07) Left side (08)

#### **Step 3 Final Adjustments**

Once the fabric is securely tucked, go over the perimeter of the structure with your hands to make any necessary adjustments to t