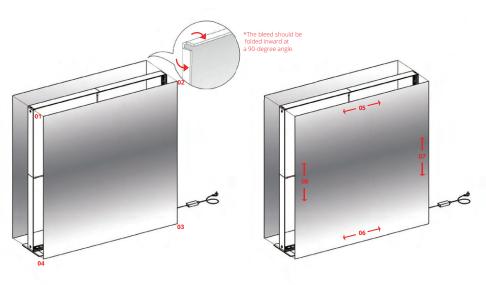

# 03.6 Modular lightbox 78.74x94.49in (200x240)

# 03.7 Modular lightbox 78.74x94.49in (200x240)

#### **Step 1 Corners First:**

Begin by tucking the fabric into the corners of the structure. Ensure that the fabric is inserted into the groove of the frame.

Follow this sequence

Top-left corner (01)
Top-right corner (02)
Bottom-right corner (03)
Bottom-left corner (04)

#### **Step 2 Along the Sides:**

After securing the corners, proceed to tuck the fabric along the sides of the structure, making sure it fits snugly within the frame's groove.

Follow this sequence

Top side (05) Bottom side (06) Right side (07) Left side (08)