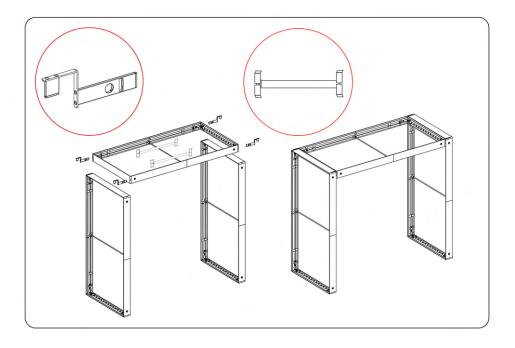

(03)
Bottom-left corner (04)

#### **Step 2 Along the Sides:**

After securing the corners, proceed to tuck the fabric along the sides of the structure, making sure it fits snugly within the frame's groove.

Follow this sequence

Top side (05) Bottom side (06) Right side (07) Left side (08)

#### **Step 3 Final Adjustments**

Once the fabric is securely tucked, go over the perimeter of the structure with your hands to make any necessary adjustments to the fabric positioning.



STEP 1: CORNERS FIRST STEP 2: ALONG THE SLIDES



STEP 3: READY, FINAL ADJUSTMENTS

**Extra Options** 

#### 01 Connectors







Bridge Connector for 3M



Bridge Middle Support



High-low Connector



Straight Connector



L Connector Outside



L Connector Inside

#### 02 Connectors









#### 03 Connectors





The "Bridge Connector for 3M" is utilized in structures measuring 78.74 inches (200 cm) and 118.11 inches (300cm) width.

# 04 Door kit Option 1



# 05 Door kit Option 2