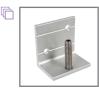

it great for wall mounting. When installing the fabric graphic, the silicone beading can fit 12mm (.47in.) deep and 3mm (.11 in) wide into the trough of the frame. Not compatible with lights (cannot be backlit).

# **Specs**

### **Specifications:**

- 19 mm. (.75 in.) wide
- Single-sided graphic display
- Accepts 12 mm. keder

#### Measurements

**Aspen Slim Frame Profile Side:** • 19 mm.

### **Linear Foot Weight:**

• 3.5 oz (Silver)

### **Maximum Extrusion Length:**

• 96 in.



Minimum Extrusion Length: • 4 in.

### Length For Splits / **Cuts In Extrusions:** • 96 in. Max

**Functions:** 

• Wall mount display

**A** = 4 mm.

**B** = 19 mm.

**C** = 21.5 mm.

#### **Features**



SEG Graphic Installation



**Corner Connector** (Qty: 4)

### **Available Options**



Center Bracket



Wall Mounts