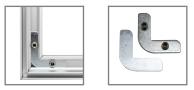

is solid and smooth aluminum. This extrusion is especially lightweight, making it great for wall mounting. When installing the fabric graphic, the silicone beading can fit 12mm (.47in.) deep and 3mm (.11 in) wide into the trough of the frame. Not compatible with lights (cannot be backlit).

# **Specs**

### **Specifications:**

- 19 mm. (.75 in.) wide
- Single-sided graphic display
- Accepts 12 mm. keder

#### Measurements

**Aspen Slim Frame Profile Side:** • 19 mm.

### **Linear Foot Weight:**

• 3.5 oz (Silver)

### **Maximum Extrusion Length:**

• 96 in.



Minimum Extrusion Length: • 4 in.

### Length For Splits / **Cuts In Extrusions:** • 96 in. Max

**Functions:** 

• Wall mount display

**A** = 4 mm.

**B** = 19 mm.

**C** = 21.5 mm.

#### **Features**



SEG Graphic Installation



**Corner Connector** (Qty: 4)

### **Available Options**



Center Bracket



Wall Mounts