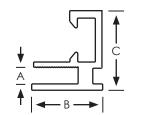

### Length For Splits / **Cuts In Extrusions:** • 96 in. Max

**Functions:** 

• Wall mount display

**A** = 4 mm.

**B** = 19 mm.

**C** = 21.5 mm.