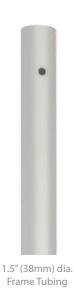

| DISPLAY DIMENSIONS                        | 36"W x 96"H x 36"D                                |
|-------------------------------------------|---------------------------------------------------|
| GRAPHIC SIZE                              | 56.128"W x 96"H (2 prints total)                  |
| GRAPHIC MATERIAL                          |                                                   |
| Multi-Stretch Fabric                      |                                                   |
| GRAPHIC FINISHING                         |                                                   |
| Dye Sublimation with Pillowcase Finishing |                                                   |
| DISPLAY CONSTRUCTION                      |                                                   |
| Aluminum Frame (38mm diameter tubing)     |                                                   |
| SHIPPING WEIGHTS & DIMENSIONS             |                                                   |
| Shipping Weight                           | 21 lbs (stand only)<br>28 lbs (frame and graphic) |
| Shipping Dimensions                       | 56.75"L x 13"W x 5.5"H                            |
| LARGE QUANTITY FREIGHT                    |                                                   |
| Freight Shipping                          | 20 boxes per 48"L x 40"W x 31"H skid              |
| Freight Weight                            | 465 lbs (frame only)<br>605 lbs (frame & graphic) |
| GRAPHIC TURN AROUND TIME                  |                                                   |
| 2 business days after proof approval      |                                                   |
| AVAILABILITY CA                           |                                                   |
|                                           |                                                   |