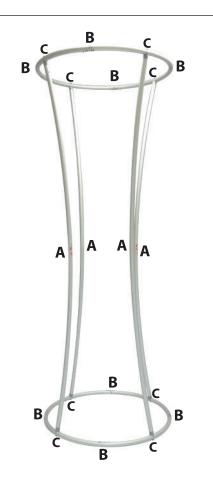

## PARTS LIST

#### A. Vertical Tubing

Push down on the button and insert into the receiving tube until the button snaps in place. Match the labels, located on the ends of every piece(ex:T1:T1,T4:T4,etc.).

#### B. Top and Bottom Tubing

Assemble the top and bottom sections the same way as the vertical tubing. Push, insert, and snap. Match the labels found at each end.

#### C. Attach Top and Bottom to Vertical Tubing

Attach the top and bottom sections to the vertical tubing, which screw into the ends of each vertical tube. Allen key is supplied.