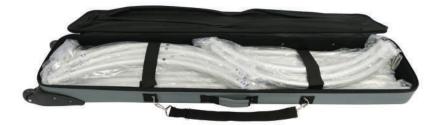

hipping Dimensions                       | 56.75"L x 13"W x 5.5"H                            |
| LARGE QUANTITY FREIGHT                    |                                                   |
| Freight Shipping                          | 20 boxes per 48"L x 40"W x 31"H skid              |
| Freight Weight                            | 465 lbs (frame only)<br>605 lbs (frame & graphic) |
| GRAPHIC TURN AROUND TIME                  |                                                   |
| 2 business days after proof approval      |                                                   |
| AVAILABILITY CA                           |                                                   |
|                                           |                                                   |



Silverbag Case







## PARTS LIST



# SETUP INSTRUCTIONS

#### A. Vertical Tubing



Push down on the button and insert into the receiving tube until the button snaps in place. Match the labels, located on the ends of every piece(ex:T1:T1,T4:T4,etc.).

#### B. Top and Bottom Tubing



Assemble the top and bottom sections the same way as the vertical tubing. Push, insert, and snap. Match the labels found at each end.

#### C. Attach Top and Bottom to Vertical Tubing



Attach the top and bottom sections to the vertical tubing, which screw into the ends of each vertical tube. Allen key is supplied.





#### 1. Drape



Drape the top of the frame, starting with the open end (bottom) of the graphic.

2. Pull



Pull the graphic all the way down until taut.

3. Zip



Zip the bottom shut to maximize tensio