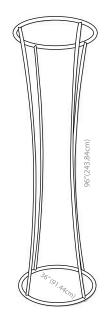

| DISPLAY DIMENSIONS                        | 36"W x 96"H x 36"D                                |
|-------------------------------------------|---------------------------------------------------|
| GRAPHIC SIZE                              | 56.128"W x 96"H (2 prints total)                  |
| GRAPHIC MATERIAL                          |                                                   |
| Multi-Stretch Fabric                      |                                                   |
| GRAPHIC FINISHING                         |                                                   |
| Dye Sublimation with Pillowcase Finishing |                                                   |
| DISPLAY CONSTRUCTION                      |                                                   |
| Aluminum Frame (38mm diameter tubing)     |                                                   |
| SHIPPING WEIGHTS & DIMENSIONS             |                                                   |
| Shipping Weight                           | 21 lbs (stand only)<br>28 lbs (frame and graphic) |
| Shipping Dimensions                       | 56.75"L x 13"W x 5.5"H                            |
| LARGE QUANTITY FREIGHT                    |                                                   |
| Freight Shipping                          | 20 boxes per 48"L x 40"W x 31"H skid              |
| Freight Weight                            | 465 lbs (frame only)<br>605 lbs (frame & graphic) |
| GRAPHIC TURN AROUND TIME                  |                                                   |
| 2 business days after proof approval      |                                                   |
| AVAILABILITY CA                           |                                                   |
|                                           |                                                   |