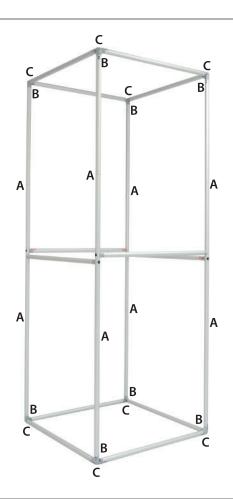

#### A. Vertical Tubing

The vertical tubes are multi-piece units, connected with an internal bungee cord. Push down on the button and insert into the receiving tube until the button snaps in place.

#### B. Corner / Angle Connectors

Connect the corner/angle connectors at both ends of each vertical tube. Match the labels, located on the ends of every piece (ex:B1:B1,B8:B8,etc.).

#### C. Horizontal Tube

Connect the horizontal tubes to the remaining open ends of each corner/angle connector. Match the labels, located at each end. The frame setup is complete.

1. Drape

2. Pull

3. Zip

Drape the top of the frame, starting with the open end (bottom) of the graphic.