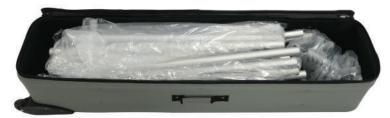

hipping Dimensions                       | 56.75"L x 13"W x 5.5"H                            |
| LARGE QUANTITY FREIGHT                    |                                                   |
| Freight Shipping                          | 20 boxes per 48"L x 40"W x 32.5"H skid            |
| Freight Weight                            | 685 lbs (frame only)<br>825 lbs (frame & graphic) |
| GRAPHIC TURN AROUND TIME                  |                                                   |
| 2 business days after proof approval      |                                                   |
| AVAILABILITY CA                           |                                                   |
|                                           |                                                   |



Silverbag Case







8FT EZ TOWER EZ TUBE FABRIC DISPLAYS PRODUCT CODE:

# PARTS LIST



Qty.1 - Silverbag

Qty.12 - Horizontal Tubing

## SETUP INSTRUCTIONS

#### A. Vertical Tubing



The vertical tubes are multi-piece units, connected with an internal bungee cord. Push down on the button and insert into the receiving tube until the button snaps in place.

#### B. Corner / Angle Connectors



Connect the corner/angle connectors at both ends of each vertical tube. Match the labels, located on the ends of every piece (ex:B1:B1,B8:B8,etc.).

#### C. Horizontal Tube





Connect the horizontal tubes to the remaining open ends of each corner/angle connector. Match the labels, located at each end. The frame setup is complete.





1. Drape



2. Pull



3. Zip



Drape the top of the frame, starting with the