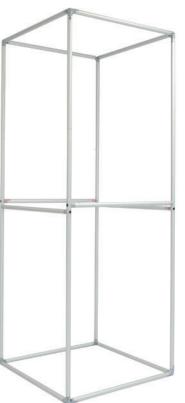

#### A. Vertical Tubing

The vertical tubes are multi-piece units, connected with an internal bungee cord. Push down on the button and insert into the receiving tube until the button snaps in place.

#### B. Corner / Angle Connectors

Connect the corner/angle connectors at both ends of each vertical tube. Match the labels, located on the ends of every piece (ex:B1:B1,B8:B8,etc.).

#### C. Horizontal Tube

Connect the horizontal tubes to the remaining open ends of each corner/angle connector. Match the labels, located at each end. The frame setup is complete.

1. Drape

2. Pull

3. Zip

Drape the top of the frame, starting with the open end (bottom) of the graphic.