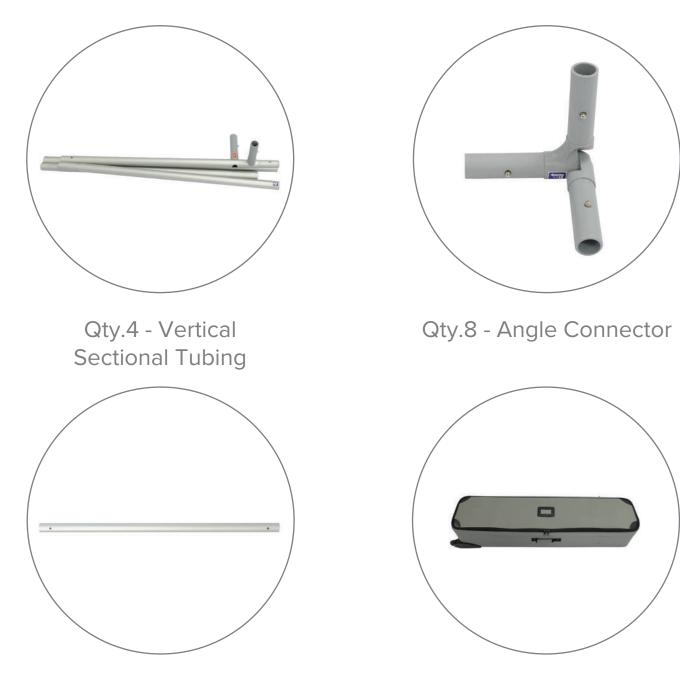

# PARTS LIST

Qty.1 - Silverbag

Qty.12 - Horizontal Tubing

#### A. Vertical Tubing

The vertical tubes are multi-piece units, connected with an internal bungee cord. Push down on the button and insert into the receiving tube until the button snaps in place.

#### B. Corner / Angle Connectors

Connect the corner/angle connectors at both ends of each vertical tube. Match the labels, located on the ends of every piece (ex:B1:B1,B8:B8,etc.).

#### C. Horizontal Tube

Connect the horizontal tubes to the remaining open ends of each corner/angle connector. Match the labels, located at each end. The frame setup is complete.

1. Drape

2. Pull

3. Zip

Drape the top of the frame, starting with the open end (bottom) of the graphic.