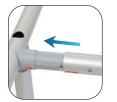

#### A. Vertical Tubing

The vertical tubes are multi-piece units, connected with an internal bungee cord. Push down on the button and insert into the receiving tube until the button snaps in place.