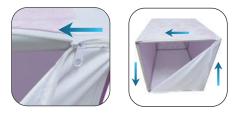

#### C. Horizontal Tube

Connect the horizontal tubes to the remaining open ends of each corner/angle connector. Match the labels, located at each end. The frame setup is complete.

1. Drape

2. Pull

3. Zip

Drape the top of the frame, starting with the open end (bottom) of the graphic.

Pull the graphic all the way down until taut.

Zip the bottom shut to maximize tension. The graphic install is complete.