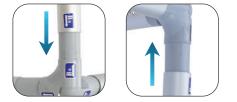

#### B. Corner / Angle Connectors

Connect the corner/angle connectors at both ends of each vertical tube. Match the labels, located on the ends of every piece (ex:B1:B1,B8:B8,etc.).