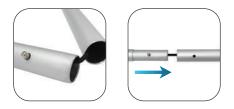

#### A. Vertical Tubing

The vertical tubes are multi-piece units, connected with an internal bungee cord. Push down on the button and insert into the receiving tube until the button snaps in place.