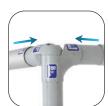

#### B. Corner / Angle Connectors

Connect the corner/angle connectors at both ends of each vertical tube. Match the labels, located on the ends of every piece (ex:B1:B1,B8:B8,etc.).

#### C. Horizontal Tube

Connect the horizontal tubes to the remaining open ends of each corner/angle connector. Match the labels, located at each end. The frame setup is complete.

1. Drape

2. Pull

3. Zip

Drape the top of the frame, starting with the open end (bottom) of the graphic.