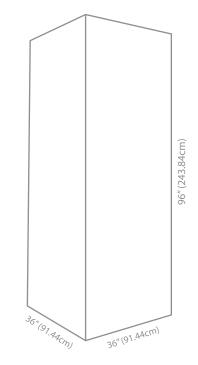

| DISPLAY DIMENSIONS                        | 36"W x 96"H x 36"D                                |
|-------------------------------------------|---------------------------------------------------|
| GRAPHIC SIZE                              | 36"W x 96"H (4 prints total)                      |
| GRAPHIC MATERIAL                          |                                                   |
| Stretch Fabric                            |                                                   |
| GRAPHIC FINISHING                         |                                                   |
| Dye Sublimation with Pillowcase Finishing |                                                   |
| DISPLAY CONSTRUCTION                      |                                                   |
| Aluminum Frame (38mm diameter tubing)     |                                                   |
| SHIPPING WEIGHTS & DIMENSIONS             |                                                   |
| Shipping Weight                           | 32 lbs (stand only)<br>39 lbs (frame and graphic) |
| Shipping Dimensions                       | 56.75"L x 13"W x 5.5"H                            |
| LARGE QUANTITY FREIGHT                    |                                                   |
| Freight Shipping                          | 20 boxes per 48"L x 40"W x 32.5"H skid            |
| Freight Weight                            | 685 lbs (frame only)<br>825 lbs (frame & graphic) |
| GRAPHIC TURN AROUND TIME                  |                                                   |
| 2 business days after proof approval      |                                                   |
| AVAILABILITY CA                           |                                                   |
|                                           |                                                   |