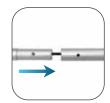

#### C. Horizontal Tube

Connect the horizontal tubes to the remaining open ends of each corner/angle connector. Match the labels, located at each end. The frame setup is complete.