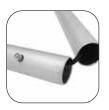

## A. Vertical Tubing

The vertical tubes are multi-piece units, connected with an internal bungee cord. Push down on the button and insert into the receiving tube until the button snaps in place.