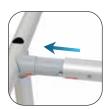

# B. Corner / Angle Connectors

Connect the corner/angle connectors at both ends of each vertical tube. Match the labels, located on the ends of every piece (ex:B1:B1,B8:B8,etc.).