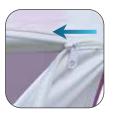

## 3. Zip

Zip the bottom shut to maximize tension. The graphic install is complete.