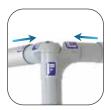

#### C. Horizontal Tube

Connect the horizontal tubes to the remaining open ends of each corner/angle connector. Match the labels, located at each end. The frame setup is complete.