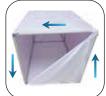

#### 1. Drape

Drape the top of the frame, starting with the open end (bottom) of the graphic.