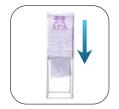

#### 1. Drape

Drape the top of the frame, starting with the open end (bottom) of the graphic.

#### 2. Pull

Pull the graphic all the way down until taut.