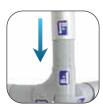

#### 1. Drape

Drape the top of the frame, starting with the open end (bottom) of the graphic.

#### 2. Pull

Pull the graphic all the way down until taut.