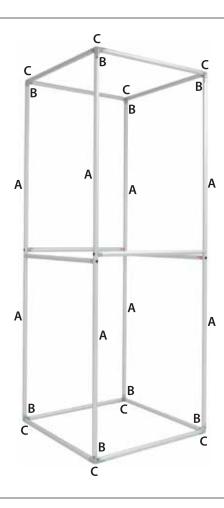

## A. Vertical Tubing

The vertical tubes are multi-piece units, connected with an internal bungee cord. Push down on the button and insert into the receiving tube until the button snaps in place.

# B. Corner / Angle Connectors

Connect the corner/angle connectors at both ends of each vertical tube. Match the labels, located on the ends of every piece (ex:B1:B1,B8:B8,etc.).

#### C. Horizontal Tube

Connect the horizontal tubes to the remaining open ends of each corner/angle connector. Match the labels, located at each end. The frame setup is complete.