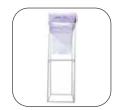

#### 1. Drape

Drape the top of the frame, starting with the open end (bottom) of the graphic.

#### 2. Pull

Pull the graphic all the way down until taut.

## 3. Zip

Zip the bottom shut to maximize tension. The graphic install is complete.