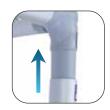

# B. Corner / Angle Connectors

Connect the corner/angle connectors at both ends of each vertical tube. Match the labels, located on the ends of every piece (ex:B1:B1,B8:B8,etc.).