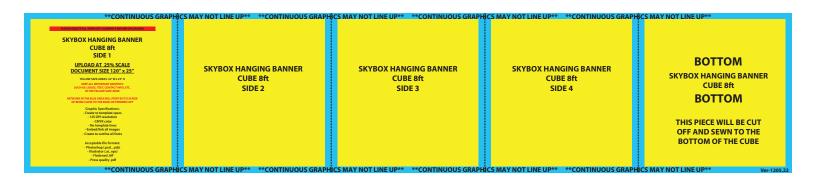

| DISPLAY DIMENSIONS | 96"W x 96"H x 96"D       |
|--------------------|--------------------------|
| TEMPLATE DIMS      | 120"W x 25"H (25% scale) |

### **TEMPLATE**