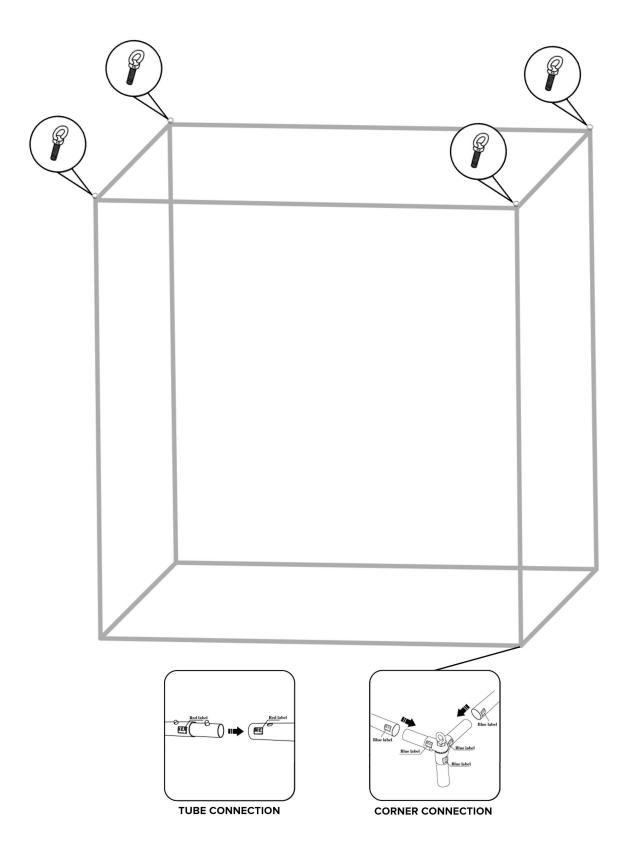

### PARTS LIST

(qty 1) Travel Bag SKU: HB-BAG-LG

(qty 4) 5ft Vertical Tubes SKU: HB-STRVB96

(qty 8) Horizontal Tube (Male/Female)

(qty 8) Horizontal Tube (Female/Female)

(qty 10) Hook Loop Lock

(qty 8) 3 Way Corner Connectors SKU: HB-3CRN30mm

(qty 1) 12m Cable

(qty 10) Chain Links SKU: HB-STL-WC

(qty 4) M10\*55 Eyehook Screw SKU: HB-EYESCREW

## **SET UP INSTRUCTIONS**