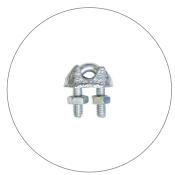

(qty 1) 12m Cable

(qty 10) Chain Links SKU: HB-STL-WC

(qty 4) M10\*55 Eyehook Screw SKU: HB-EYESCREW