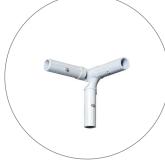

### PARTS LIST

(qty 1) Travel Bag SKU: HB-BAG-LG

(qty 4) 5ft Vertical Tubes SKU: HB-STRVB96

(qty 8) Horizontal Tube (Male/Female)

(qty 8) Horizontal Tube (Female/Female)

(qty 10) Hook Loop Lock

(qty 8) 3 Way Corner Connectors SKU: HB-3CRN30mm