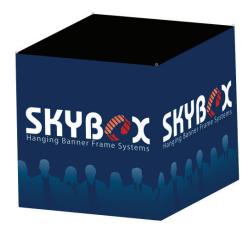

#### PRODUCT DESCRIPTION

The Skybox Fabric Hanging Banner is a must have if you want to get noticed. These extra large hanging banners are produced from high quality fabric and enables your booth to be seen from practically anywhere at your trade show. Now available in Cube shapes that are fully wrapped with all 4 sides and bottom panels custom dye sub printed with a blank black fabric on top. The Skybox Hanging Banner Cubes are available in 3 sizes 5ft, 8ft, and 10ft each including a travel bag for storage.