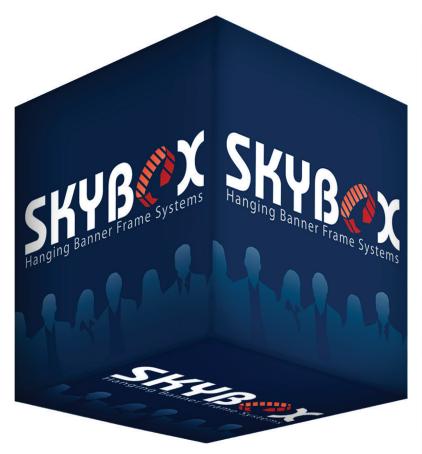

#### PRODUCT DESCRIPTION

The Skybox Fabric Hanging Banner is a must have if you want to get noticed. These extra large hanging banners are produced from high quality fabric and enables your booth to be seen from practically anywhere at your trade show. Now available in Cube shapes that are fully wrapped with all 4 sides and bottom panels custom dye sub printed with a blank black fabric on top. The Skybox Hanging Banner Cubes are available in 3 sizes 5ft, 8ft, and 10ft each including a travel bag for storage.

#### **GRAPHIC MATERIAL**

Dye Sub printed Black & White fabric for sides and bottom graphics w/unprinted Black & White fabric top (black side visible)

#### **GRAPHIC FINISHING**

Fully enclosed fabric cube graphic with zipper closure around 3 top edges