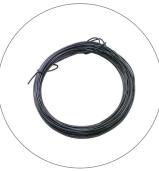

(qty 1) 12m Cable

(qty 10) Chain Links SKU: HB-STL-WC

(qty 4) M10\*55 Eyehook Screw SKU: HB-EYESCREW