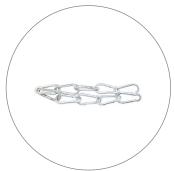

(qty 1) 12m Cable

(qty 10) Chain Links SKU: HB-STL-WC

(qty 4) M10\*55 Eyehook Screw SKU: HB-EYESCREW